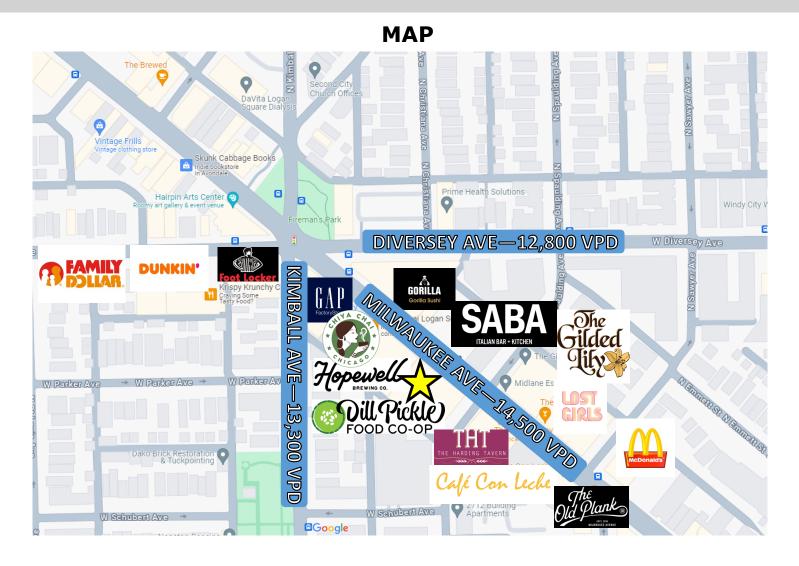

### **PRIME HEART OF LOGAN SQUARE** RAW COMMERCIAL SPACE FOR LEASE—6,000 SF (DIVISIBLE)

Raw commercial space for lease in a prominent one-story commercial building in the heart of Logan Square. Good visibility next to co-tenant the Dill Pickle Food Co-Op and steps to Blue-Line entrance/exit at Spaulding. Located just across from new construction 6-story apartment building with 60 residential units. Close to all Logan Square shopping, dining and entertainment. Pedestrian friendly neighborhood with Walk Score of 96.

| Size:                 | 6,000 SF (Divisible<br>to 3,000 SF) |  |
|-----------------------|-------------------------------------|--|
| Rental Rate:          | \$25 PSF                            |  |
| Rental Type:          | NNN                                 |  |
| Zoning:               | B1-3                                |  |
| Nearby<br>Businesses: | Gorilla Sushi                       |  |
|                       | The Harding Tavern                  |  |
|                       | Hopewell Brewing                    |  |
|                       | Chiya Chai                          |  |
|                       | Wake n Bakery                       |  |