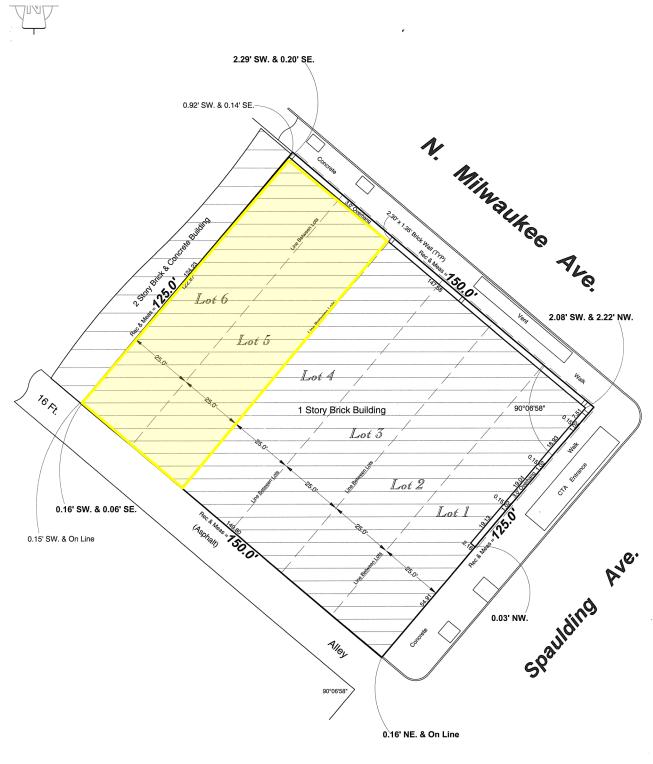

## STRAUSS 2754-56 N. MILWAUKEE AVE. REALTY, LTD. = CHICAGO, IL 60618

SURVEY

STRAUSS REALTY, LTD. 4220 W. MONTROSE AVE. CHICAGO, ILLINOIS 60641 PHONE: 773-736-3600

This flyer was produced using data from private and government sources deemed reliable. The information herein is provided without representation.