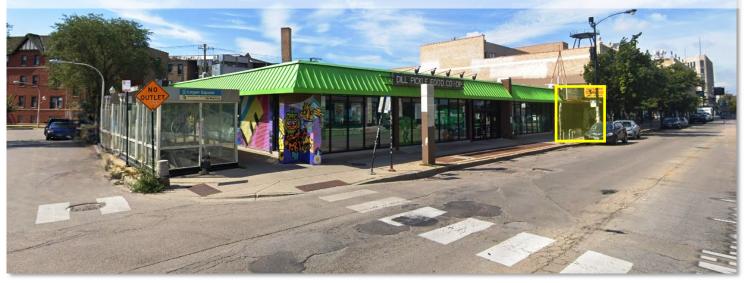

### **PRIME HEART OF LOGAN SQUARE** RAW COMMERCIAL SPACE FOR LEASE—6,000 SF (DIVISIBLE)

Raw commercial space for lease in a prominent one-story commercial building in the heart of Logan Square. Good visibility next to co-tenant the Dill Pickle Food Co-Op and steps to Blue-Line entrance/exit at Spaulding. Located just across from new construction 6-story apartment building with 60 residential units. Close to all Logan Square shopping, dining and entertainment. Pedestrian friendly neighborhood with Walk Score of 96.

| Size:                 | 6,000 SF (Divisible<br>to 3,000 SF) |  |
|-----------------------|-------------------------------------|--|
| Rental Rate:          | \$25 PSF                            |  |
| Rental Type:          | NNN                                 |  |
| Zoning:               | B1-3                                |  |
| Nearby<br>Businesses: | Gorilla Sushi                       |  |
|                       | The Harding Tavern                  |  |
|                       | Hopewell Brewing                    |  |
|                       | Chiya Chai                          |  |
|                       | Wake n Bakery                       |  |