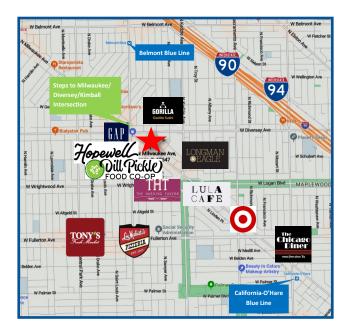

### **PRIME HEART OF LOGAN SQUARE** RAW COMMERCIAL SPACE FOR LEASE—6,000 SF (DIVISIBLE)

Raw commercial space for lease in a prominent one-story commercial building in the heart of Logan Square. Good visibility next to co-tenant the Dill Pickle Food Co-Op and steps to Blue-Line entrance/exit at Spaulding. Located just across from new construction 6-story apartment building with 60 residential units. Close to all Logan Square shopping, dining and entertainment. Pedestrian friendly neighborhood with Walk Score of 96.

| Size:                 | 6,000 SF (Divisible<br>to 3,000 SF) |  |
|-----------------------|-------------------------------------|--|
| Rental Rate:          | \$25 PSF                            |  |
| Rental Type:          | NNN                                 |  |
| Zoning:               | B1-3                                |  |
| Nearby<br>Businesses: | Gorilla Sushi                       |  |
|                       | The Harding Tavern                  |  |
|                       | Hopewell Brewing                    |  |
|                       | Chiya Chai                          |  |
|                       | Wake n Bakery                       |  |