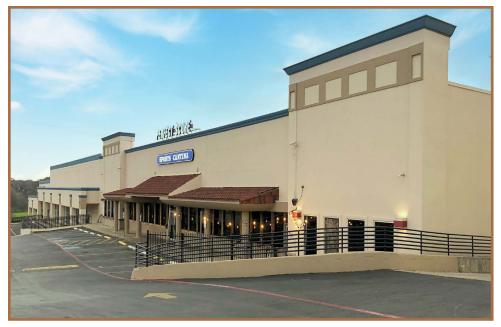

## Overview

Beautiful Class A Office Building with first and second floor availability. Up to 9,000 SF available. Amazing location with access to Loop 410, just across the highway from Ingram Park Mall. This center has great foot traffic as it is visible from the freeway, and so close to some major retail hotspots in San Antonio. Come by and take a tour today!

## Details

60,899 SF Office Building Class A Available: 1,500 SF + 9,844 SF

Instant, 2001 (ADOOC Many Technologies USDA From Contine Assess May date (2001) United Carters 20 Forth view in state with the Contine Continuation of the Continuatio