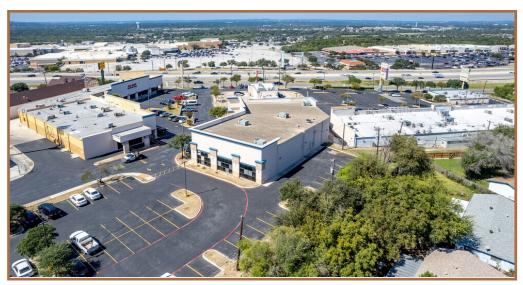

## Overview

Beautiful Class A Office Building with first and second floor availability. Up to 9,000 SF available. Amazing location with access to Loop 410, just across the highway from Ingram Park Mall. This center has great foot traffic as it is visible from the freeway, and so close to some major retail hotspots in San Antonio. Come by and take a tour today!