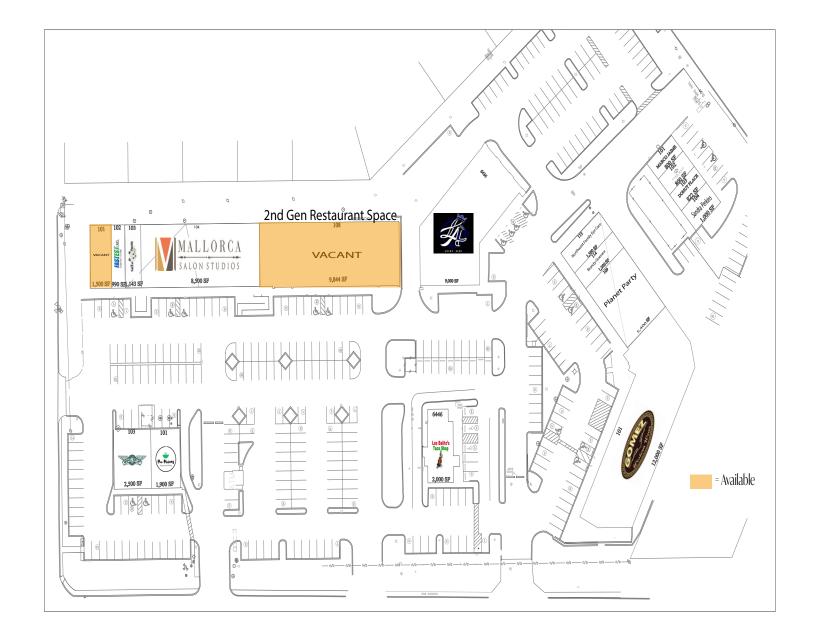

## Details

60,899 SF Office Building Class A Available: 1,500 SF + 9,844 SF

Instant, 2001 (ADOOC Many Technologies USDA From Contine Assess May date (2001) United Carters 20 Forth view in state with the Contine Continuation of the Continuatio

Unit 101 Available Unit 108 Available

Sanjay Misra tm@qpmenterprises.com