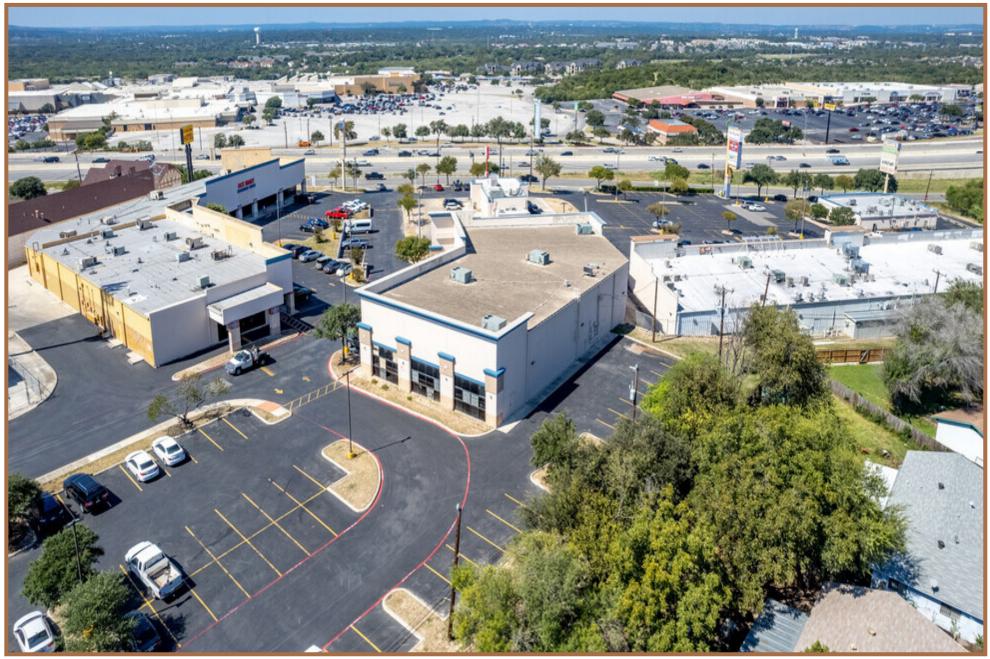

## Overview

Beautiful Class A Office Building with first and second floor availability. Up to 9,000 SF available. Amazing location with access to Loop 410, just across the highway from Ingram Park Mall. This center has great foot traffic as it is visible from the freeway, and so close to some major retail hotspots in San Antonio. Come by and take a tour today!

## Details

60,899 SF Office Building Class A Available: 1,500 SF + 9,844 SF

Instant, 2001 (ADOOC Many Technologies USDA From Contine Assess May date (2001) United Carters 20 Forth view in state with the Contine Continuation of the Continuatio

Unit 101 Available Unit 108 Available

Sanjay Misra tm@qpmenterprises.com