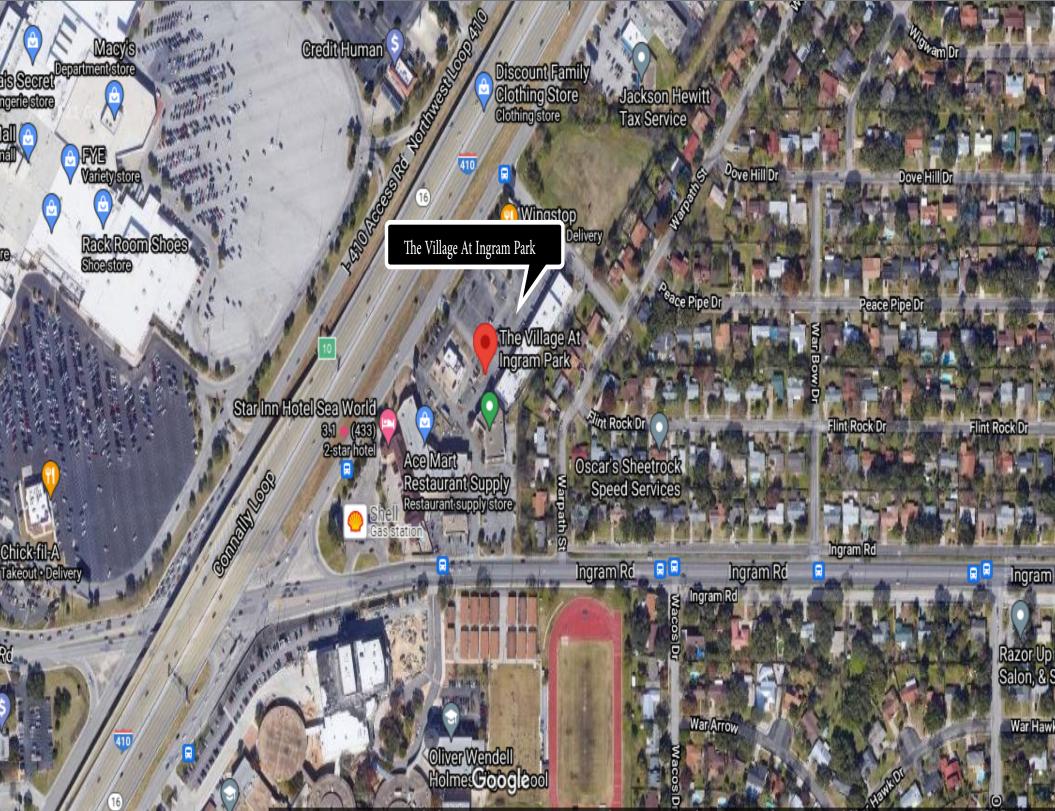

## Overview

Beautiful Class A Office Building with first and second floor availability. Up to 9,000 SF available. Amazing location with access to Loop 410, just across the highway from Ingram Park Mall. This center has great foot traffic as it is visible from the freeway, and so close to some major retail hotspots in San Antonio. Come by and take a tour today!