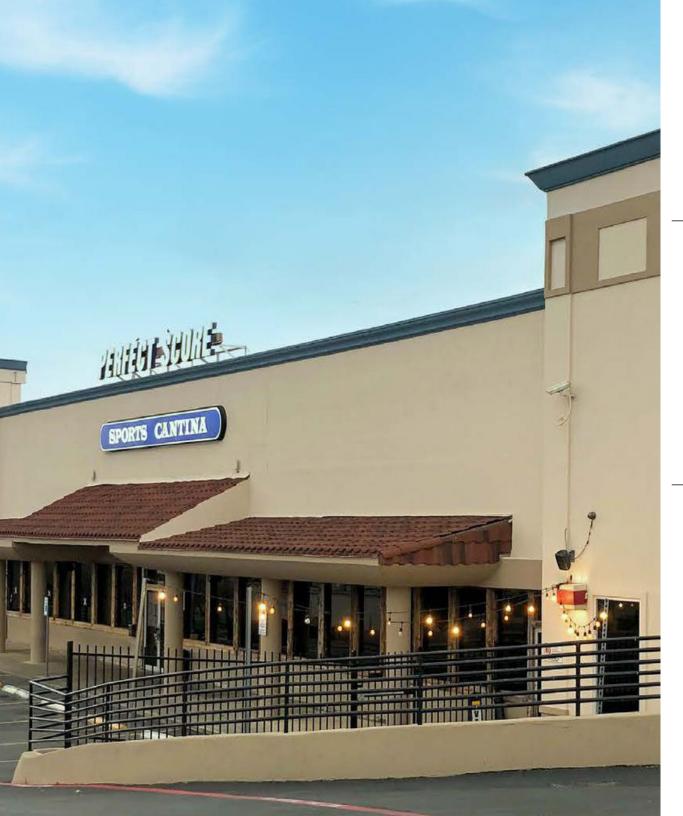

## Overview

Beautiful Class A Office Building with first and second floor availability. Up to 9,000 SF available. Amazing location with access to Loop 410, just across the highway from Ingram Park Mall. This center has great foot traffic as it is visible from the freeway, and so close to some major retail hotspots in San Antonio. Come by and take a tour today!

## Details

60,899 SF Office Building Class A Available: 1,500 SF + 9,844 SF

Instant, 2001 (ADOOC Many Technologies USDA From Contine Assess May date (2001) United Carters 20 Forth view in state with the Contine Continuation of the Continuatio