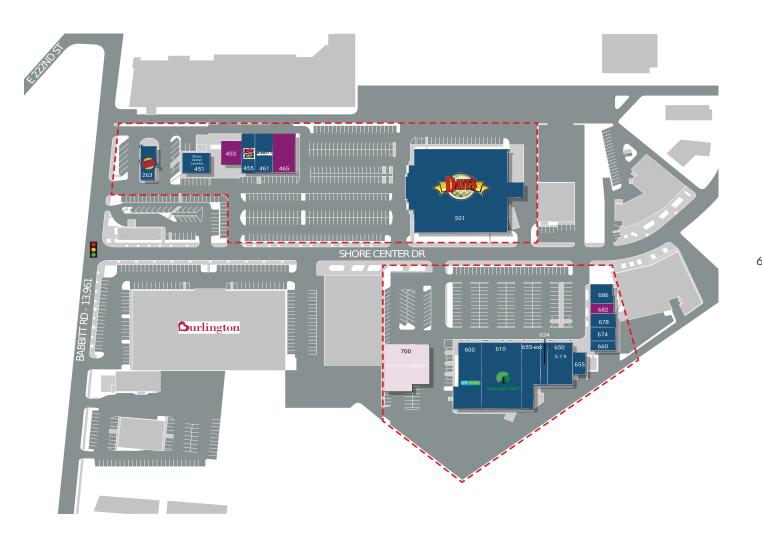

## **SHORE CENTER PLAZA**

22451-22690 Shore Center Drive, Euclid, OH 44123

| SUITE   | TENANT NAME                       | SF     |
|---------|-----------------------------------|--------|
| 263     | Burger King                       | 3,000  |
| 451     | Shore Center Laundry              | 2,562  |
| 453     | Available                         | 2,760  |
| 455     | Pizza Hut                         | 1,336  |
| 461     | Hibbett Sports                    | 3,652  |
| 465     | Available                         | 7,100  |
| 501     | Dave's                            | 47,348 |
| 600     | CitiTrends                        | 12,000 |
| 610     | Dollar Tree                       | 11,200 |
| 634     | Tops Drycleaners                  | 2,000  |
| 650     | 5.7.9                             | 5,500  |
| 655     | Mini Miracles Learning<br>Academy | 7,184  |
| 555-ext | Mini Miracles Learning<br>Academy |        |
| 660     | Little Caesar's Mgmt. Office      | 1,265  |
| 674     | Little Caesars                    | 1,738  |
| 678     | Mini Miracle Learning<br>Academy  | 1,890  |
| 682     | Available                         | 1,250  |
| 686     | LA Nails                          | 2,400  |
| 700     | PAD SITE AVAILABLE                | 11,500 |

AVAILABLE AVAILABLE SOON LEASED NAP (NOT A PART)