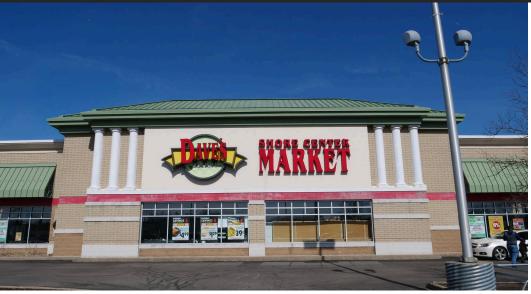

## PROPERTY FEATURES

- Shore Center North and South is a 111,425 squure foot community center anchored by a 47,348 SF Dave's Market.
- Other major tenants include Burger King, Pizza Hut, Aaron's, Dollar Tree, CitiTrends, Hibbett Sports and Little Ceasars.
- The property is adjacent to Atlas Cinemas, Marc's Dunkin, Chipotle and Burlington Coat Factory.
- Shore Center is located in a bustling neighborhood retail area with a healthy demographic profile; within five miles of the center there is a population of more than 141,000 individuals earning an average household income of over \$76,000.