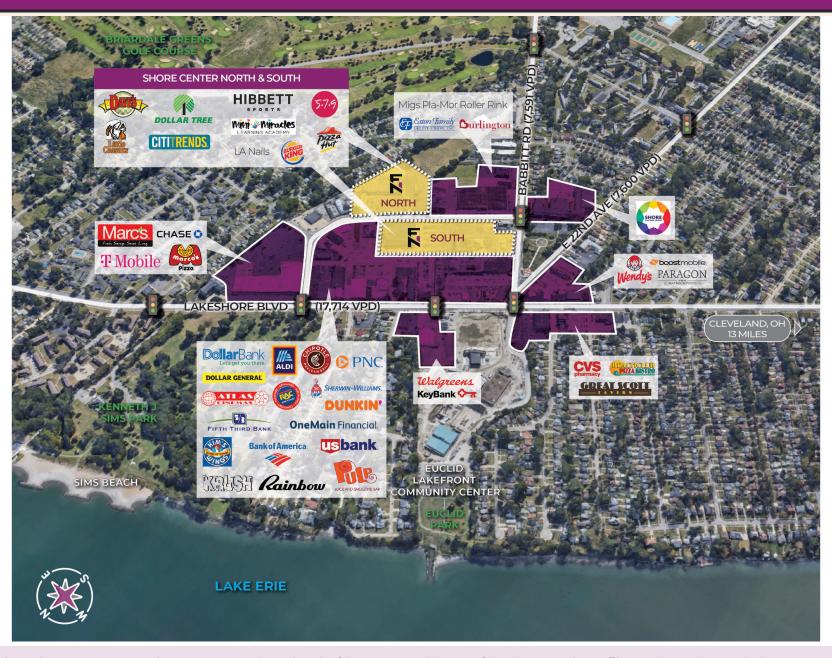

## PROPERTY FEATURES

- Shore Center North and South is a 111,425 squure foot community center anchored by a 47,348 SF Dave's Market.
- Other major tenants include Burger King, Pizza Hut, Aaron's, Dollar Tree, CitiTrends, Hibbett Sports and Little Ceasars.
- The property is adjacent to Atlas Cinemas, Marc's Dunkin, Chipotle and Burlington Coat Factory.
- Shore Center is located in a bustling neighborhood retail area with a healthy demographic profile; within five miles of the center there is a population of more than 141,000 individuals earning an average household income of over \$76,000.