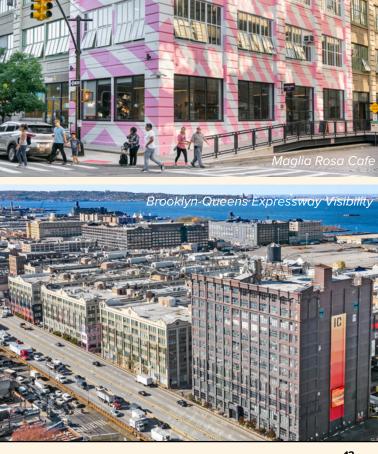

#### **BUILDING 1** National Retail

Building 1 retailers have prominent signage visible to over 150,000 cars per day from the Brooklyn-Queens Expressway, and over 6.25 million Costco shoppers per year.

#### **3**<sup>RD</sup> **AVENUE** ENDCAP RETAIL

Adjacent to the Brooklyn-Queens Expressway and Third Avenue, endcap retailers have traditional **open floor plates of 10,000 SF and 200' of retail frontage visible** from Third Avenue and the BQE.