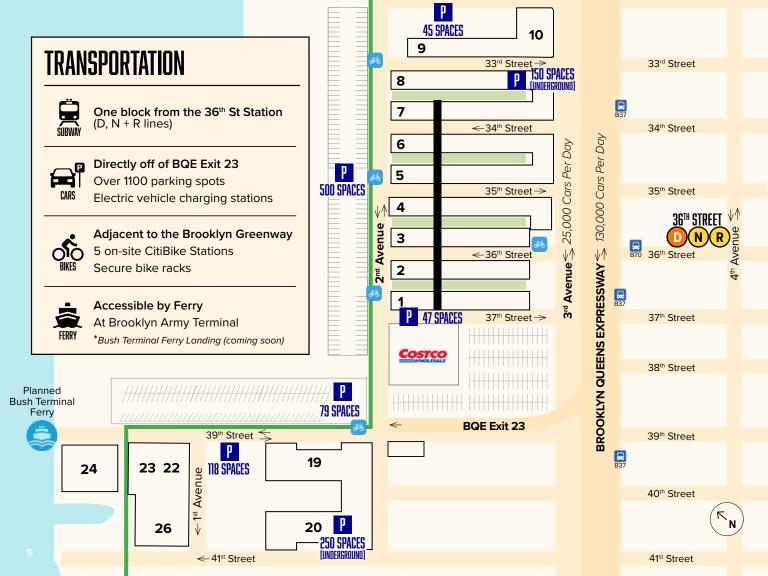

#### **BUILDING 1** National Retail

Building 1 retailers have prominent signage visible to over 150,000 cars per day from the Brooklyn-Queens Expressway, and over 6.25 million Costco shoppers per year.

#### **3**<sup>RD</sup> **AVENUE** ENDCAP RETAIL

Adjacent to the Brooklyn-Queens Expressway and Third Avenue, endcap retailers have traditional **open floor plates of 10,000 SF and 200' of retail frontage visible** from Third Avenue and the BQE.

#### **2<sup>ND</sup> AVENUE** Design district

The Second Avenue storefronts are **dedicated to home design at any pricepoint.** From textiles and vintage finds to fine furnishings and fixtures, the Design District is a sourcing center for interior design professionals and DIYers alike.

#### **39<sup>TH</sup> STREET** Auto Hub + Arcade

Located directly off of BQE Exit 23, the 39<sup>th</sup> Street retail arcade is a prime location for a**uto dealerships, product showrooms, and food and beverage retailers.** 