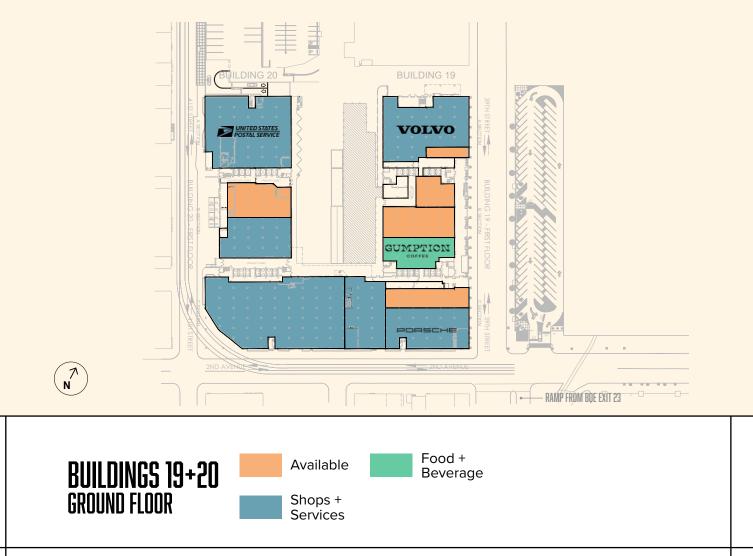

#### **39<sup>TH</sup> STREET** Auto Hub + Arcade

Located directly off of BQE Exit 23, the 39<sup>th</sup> Street retail arcade is a prime location for a**uto dealerships, product showrooms, and food and beverage retailers.** 