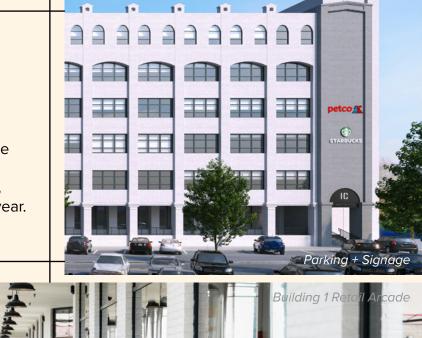

#### **BUILDING 1** National Retail

Building 1 retailers have prominent signage visible to over 150,000 cars per day from the Brooklyn-Queens Expressway, and over 6.25 million Costco shoppers per year.