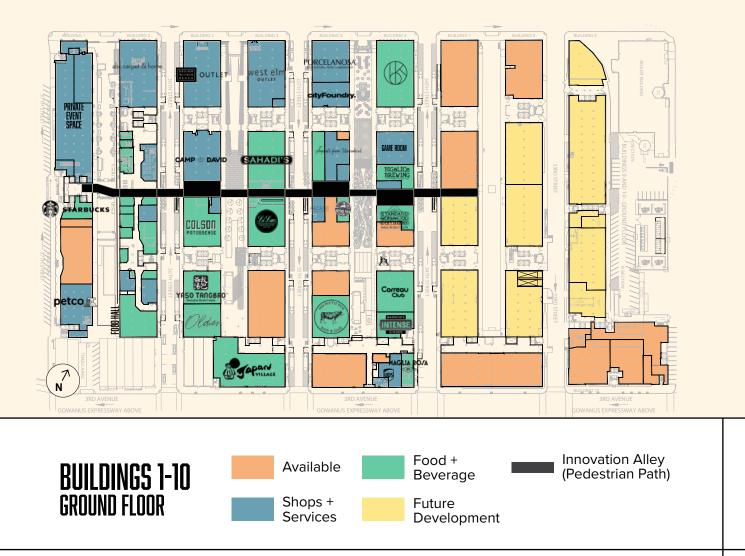

#### **BUILDING 1** National Retail

Building 1 retailers have prominent signage visible to over 150,000 cars per day from the Brooklyn-Queens Expressway, and over 6.25 million Costco shoppers per year.

#### **BUILDINGS 1-6** INNOVATION ALLEY

Cutting through the center of the campus, Innovation Alley doubles as a pedestrian pathway and an immersive shopping experience. Visitors are able to see the process behind a product and meet shopowners who are experts in their craft.

#### **BUILDING 6** Brewers + Distillers

The ground and second floors are home to a collection of **10+ fully operational alcohol production facilities** and accompanying tasting rooms.

#### **3**<sup>RD</sup> **AVENUE** ENDCAP RETAIL

Adjacent to the Brooklyn-Queens Expressway and Third Avenue, endcap retailers have traditional **open floor plates of 10,000 SF and 200' of retail frontage visible** from Third Avenue and the BQE.

#### **2<sup>ND</sup> AVENUE** Design district

The Second Avenue storefronts are **dedicated to home design at any pricepoint.** From textiles and vintage finds to fine furnishings and fixtures, the Design District is a sourcing center for interior design professionals and DIYers alike.