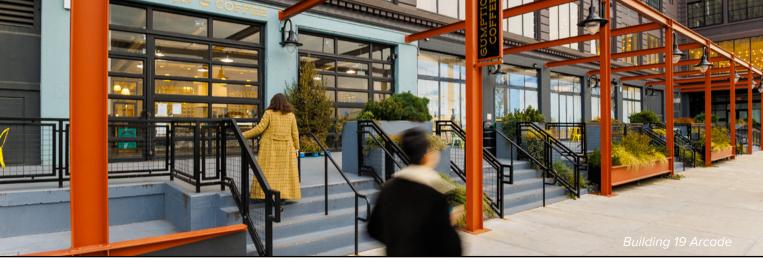

#### **39<sup>TH</sup> STREET** Auto Hub + Arcade

Located directly off of BQE Exit 23, the 39<sup>th</sup> Street retail arcade is a prime location for a**uto dealerships, product showrooms, and food and beverage retailers.** 