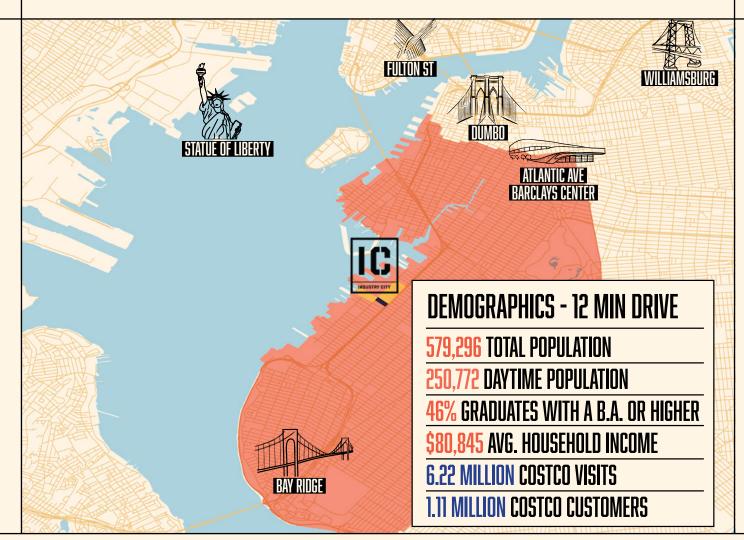

#### **BUILDING 1** National Retail

Building 1 retailers have prominent signage visible to over 150,000 cars per day from the Brooklyn-Queens Expressway, and over 6.25 million Costco shoppers per year.