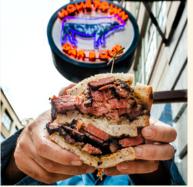

### **BROOKLYN'S FIRST FOOD HALL**

Imagined by the same team that curated the food hall at NYC's iconic Chelsea Market, Industry City's 40,000 square foot food hall offers visitors cuisines from around the world, grab-and-go bites, and sit-down dining options.