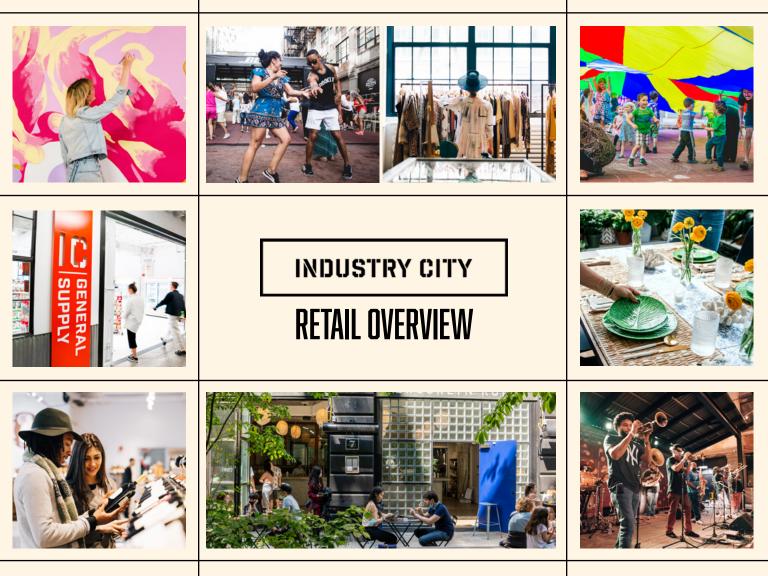

### 35 ACRES 6 MILLION SQUARE FEET ONE ICONIC DESTINATION

Industry City is an adaptive reuse development in the heart of Brooklyn's thriving Sunset Park neighborhood. Comprised of 16 early 20<sup>th</sup> century industrial buildings, the campus is reimagined for 21<sup>st</sup> century uses: creative offices, warehouses, media + production studios, and light manufacturing on the buildings' upper floors.

The project includes infrastructure improvements, new destination courtyards, a merchandising mix of thoughtful national anchors and authentic independent shops, experience-driven dining, and daily events + programming.

### UNLIKE ANY OTHER

Industry City is a marketplace for creators. IC has always been a cradle of innovation where entrepreneurs, artisans, and specialists bring passion for their craft to a sprawling shopping experience unlike any other in NYC.