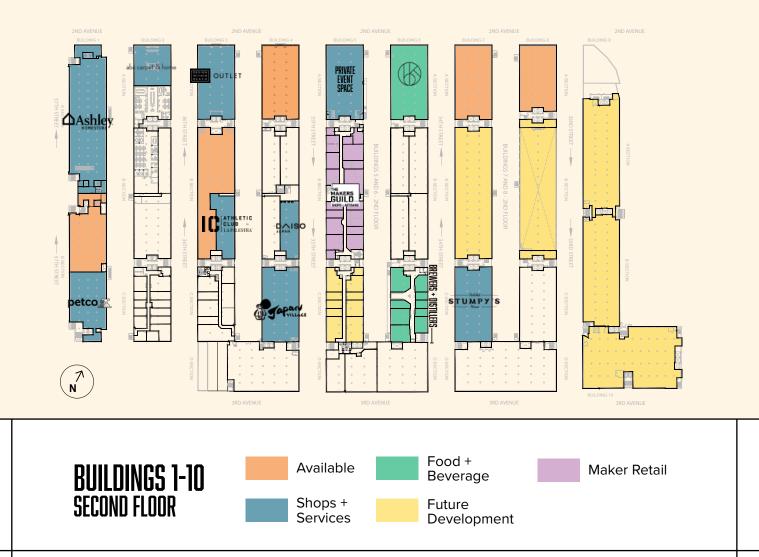

#### **2<sup>ND</sup> AVENUE** Design district

The Second Avenue storefronts are **dedicated to home design at any pricepoint.** From textiles and vintage finds to fine furnishings and fixtures, the Design District is a sourcing center for interior design professionals and DIYers alike.

DESIGN WITHIN REACH

Warehouse

Design Within Reach Warehouse