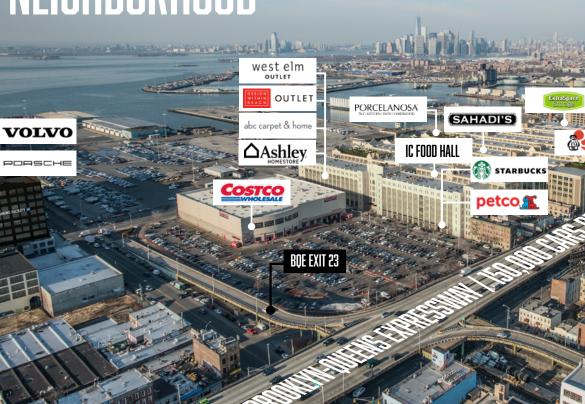

#### **BUILDING 1** National Retail

Building 1 retailers have prominent signage visible to over 150,000 cars per day from the Brooklyn-Queens Expressway, and over 6.25 million Costco shoppers per year.

# SURROUNDING NEIGHBORHOOD

WORLD MARKET

Computers & electronics

Jaks Julit Avenue 5TH

buybuy BABY

BED BATH &

36<sup>™</sup> STREET STATION

PVILLAGE