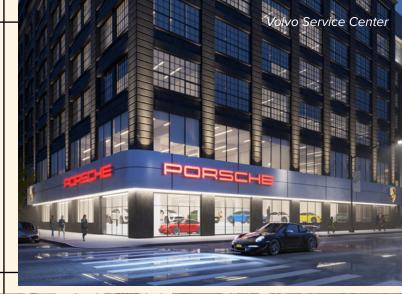

#### **39<sup>TH</sup> STREET** Auto Hub + Arcade

Located directly off of BQE Exit 23, the 39<sup>th</sup> Street retail arcade is a prime location for a**uto dealerships, product showrooms, and food and beverage retailers.** 