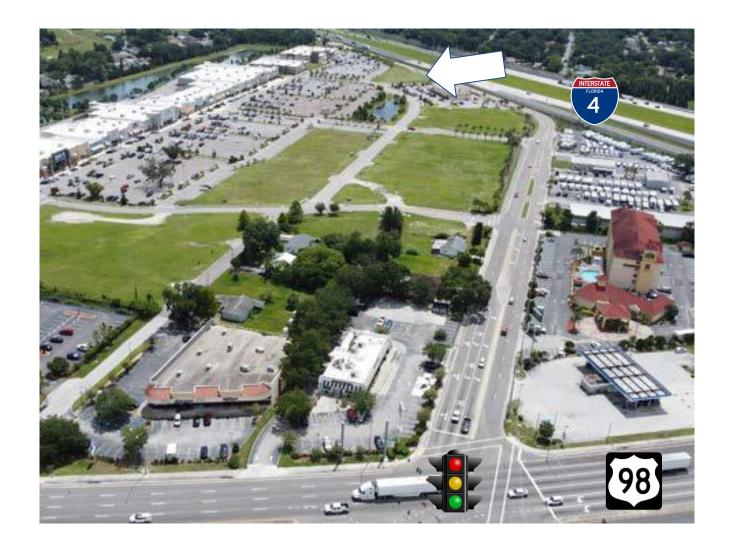

# LAKELAND INTERSTATE 4 OUTPARCEL LAKELAND, FLORIDA FOR SALE

1.02 acre outparcel available for purchase directly along Interstate 4 in front of Lakeland Park Center.

# PROPERTY HIGHLIGHTS

Located at the super-regional retail submarket for Mid-Florida & Polk County, this Interstate 4 visible outparcel in front of Lakeland Park Center is an unmatched opportunity for fee-simple ownership for any retail or restaurant brand.

1.02 acres zoned PD, rough-graded, utilities to property line

Advent Health is proposed for a 25,000 SF ER facility within the expansion area

Next to Fords Garage + Millers Ale House along Interstate 4

Accessible to US 98 via three intersections : Crevasse St (signalized), Woodland Dr, Breezewood Dr

### TRAFFIC COUNTS

INTERSTATE 4 103,500 AADT

US 98 58,000 AADT