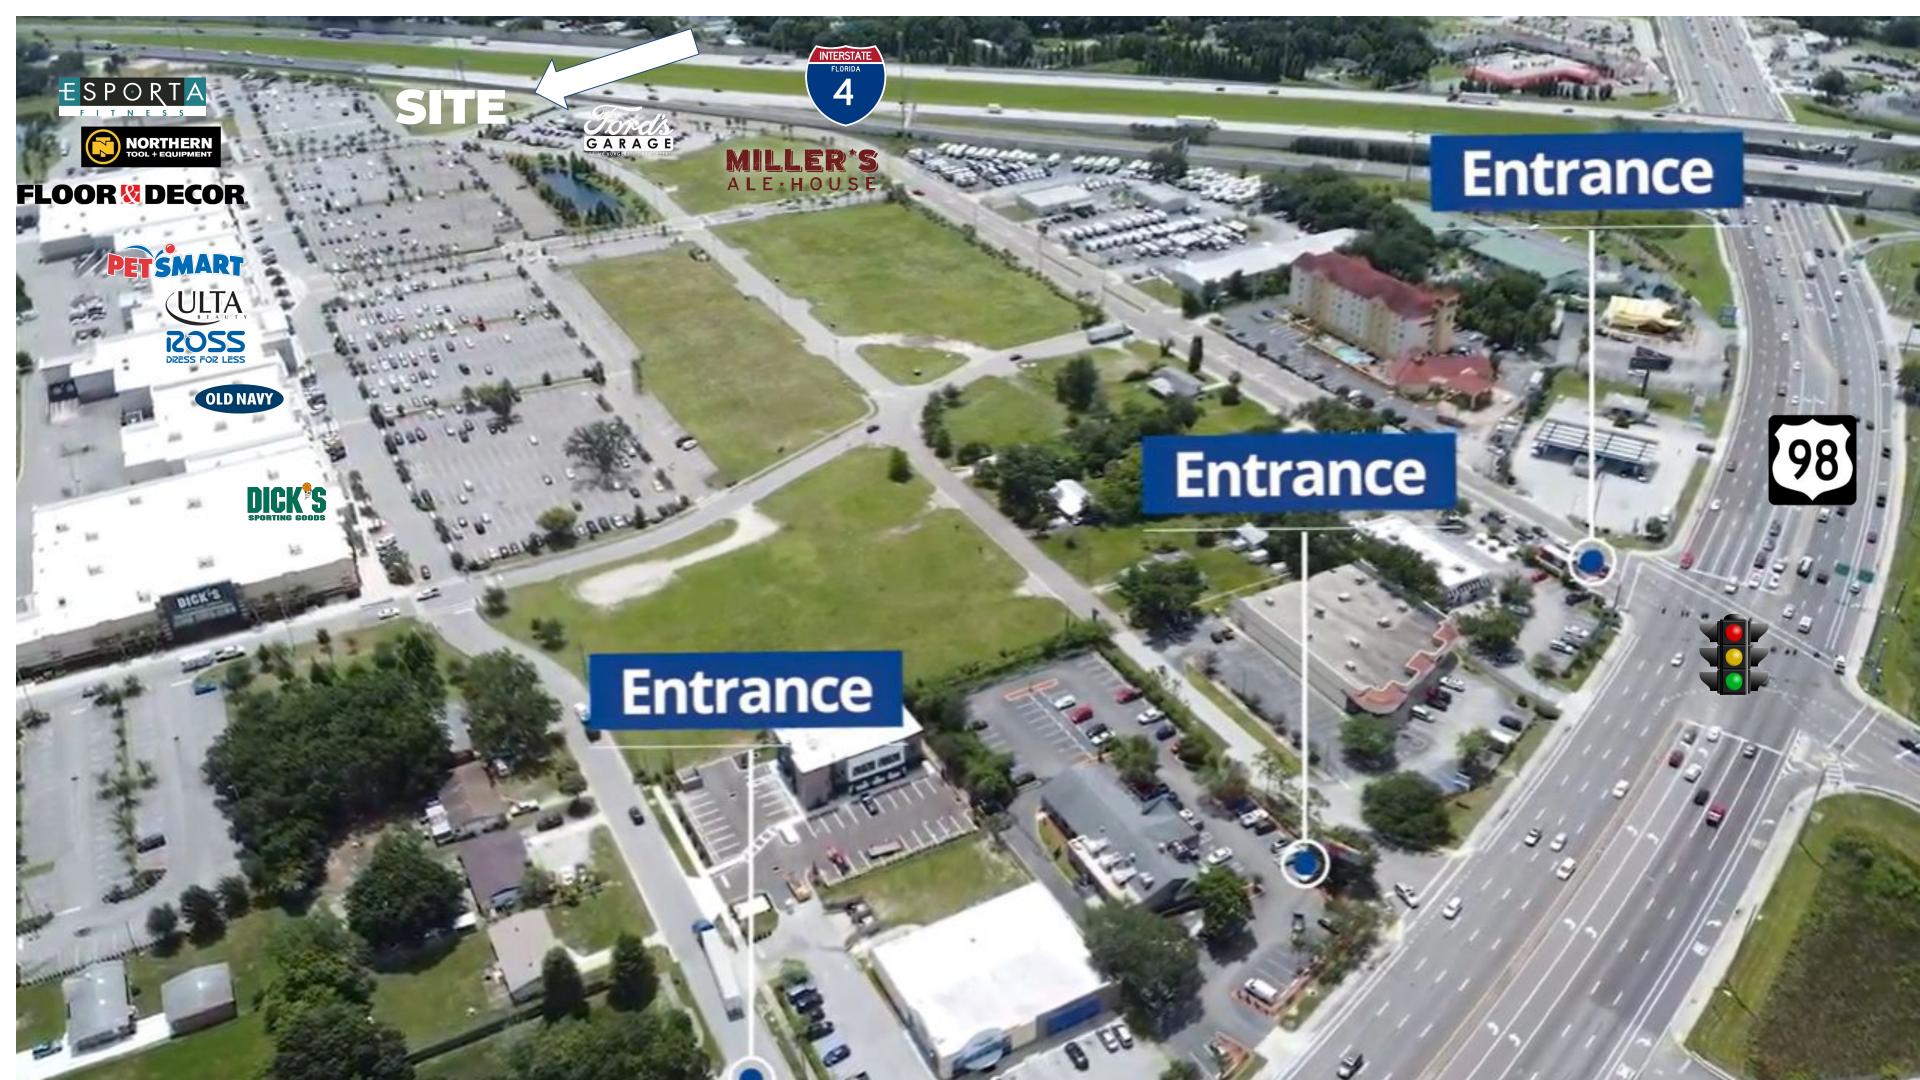

1.02 acres zoned PD, rough-graded, utilities to property line

Advent Health is proposed for a 25,000 SF ER facility within the expansion area

Next to Fords Garage + Millers Ale House along Interstate 4

Accessible to US 98 via three intersections : Crevasse St (signalized), Woodland Dr, Breezewood Dr

### **ADDRESS & LAT / LONG:**

825 Lakeland Park Center Dr - Lakeland, FL 33809

28.089211, -81.966301