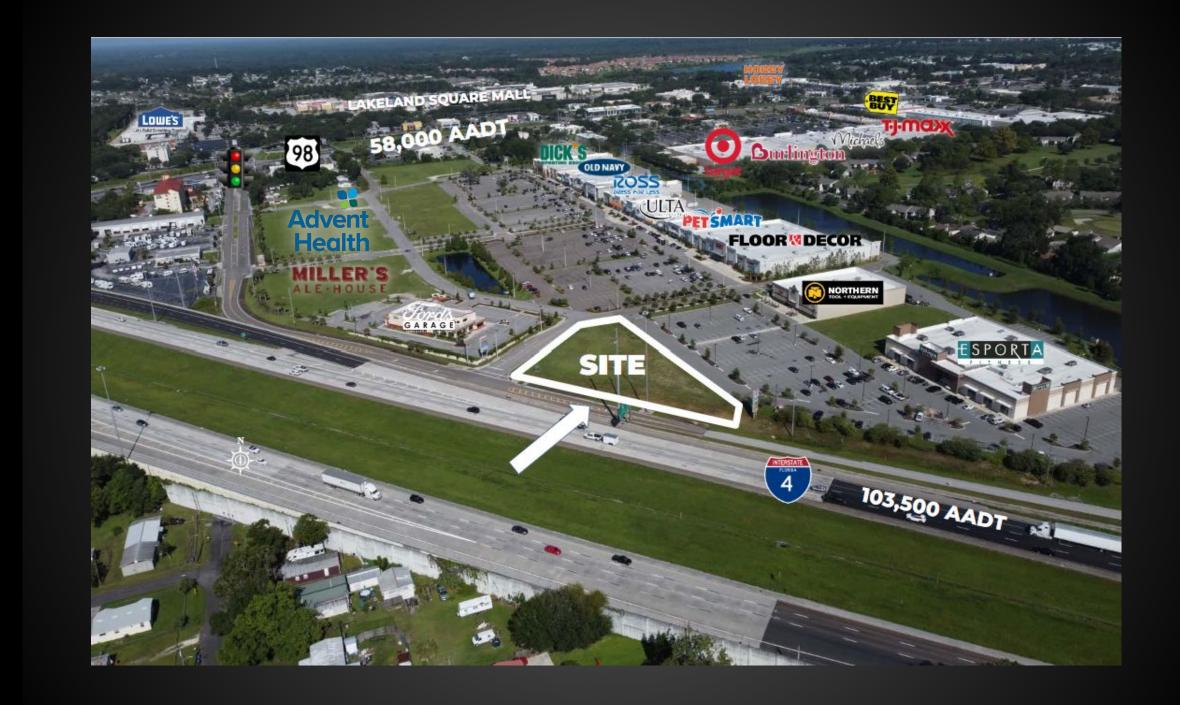

# LAKELAND INTERSTATE 4 OUTPARCEL LAKELAND, FLORIDA FOR SALE

1.02 acre outparcel available for purchase directly along Interstate 4 in front of Lakeland Park Center.

# PROPERTY HIGHLIGHTS

Located at the super-regional retail submarket for Mid-Florida & Polk County, this Interstate 4 visible outparcel in front of Lakeland Park Center is an unmatched opportunity for fee-simple ownership for any retail or restaurant brand.

1.02 acres zoned PD, rough-graded, utilities to property line

Advent Health is proposed for a 25,000 SF ER facility within the expansion area

Next to Fords Garage + Millers Ale House along Interstate 4

Accessible to US 98 via three intersections : Crevasse St (signalized), Woodland Dr, Breezewood Dr

# AREA DESCRIPTION

This property is well positioned within the highly desirable Lakeland submarket with an established demographic base and continued growth & development

Join Dicks Sporting Goods, Ulta Beauty, Floor & Decor, Northern Tool, Petsmart, Esporta Fitness, Advent Health, Old Navy, Ross, Ford's Garage, Millers Ale House within Lakeland Park Center

Neighboring brands include Target, Best Buy, Bealls, Burlington, Hobby Lobby, Petco, Michaels, Olive Garden, Chick-Fil-A, Chipotle, Chilis, Panera, Outback, First Watch, Hooters, Longhorn

### TRAFFIC COUNTS

INTERSTATE 4 103,500 AADT

US 98 58,000 AADT