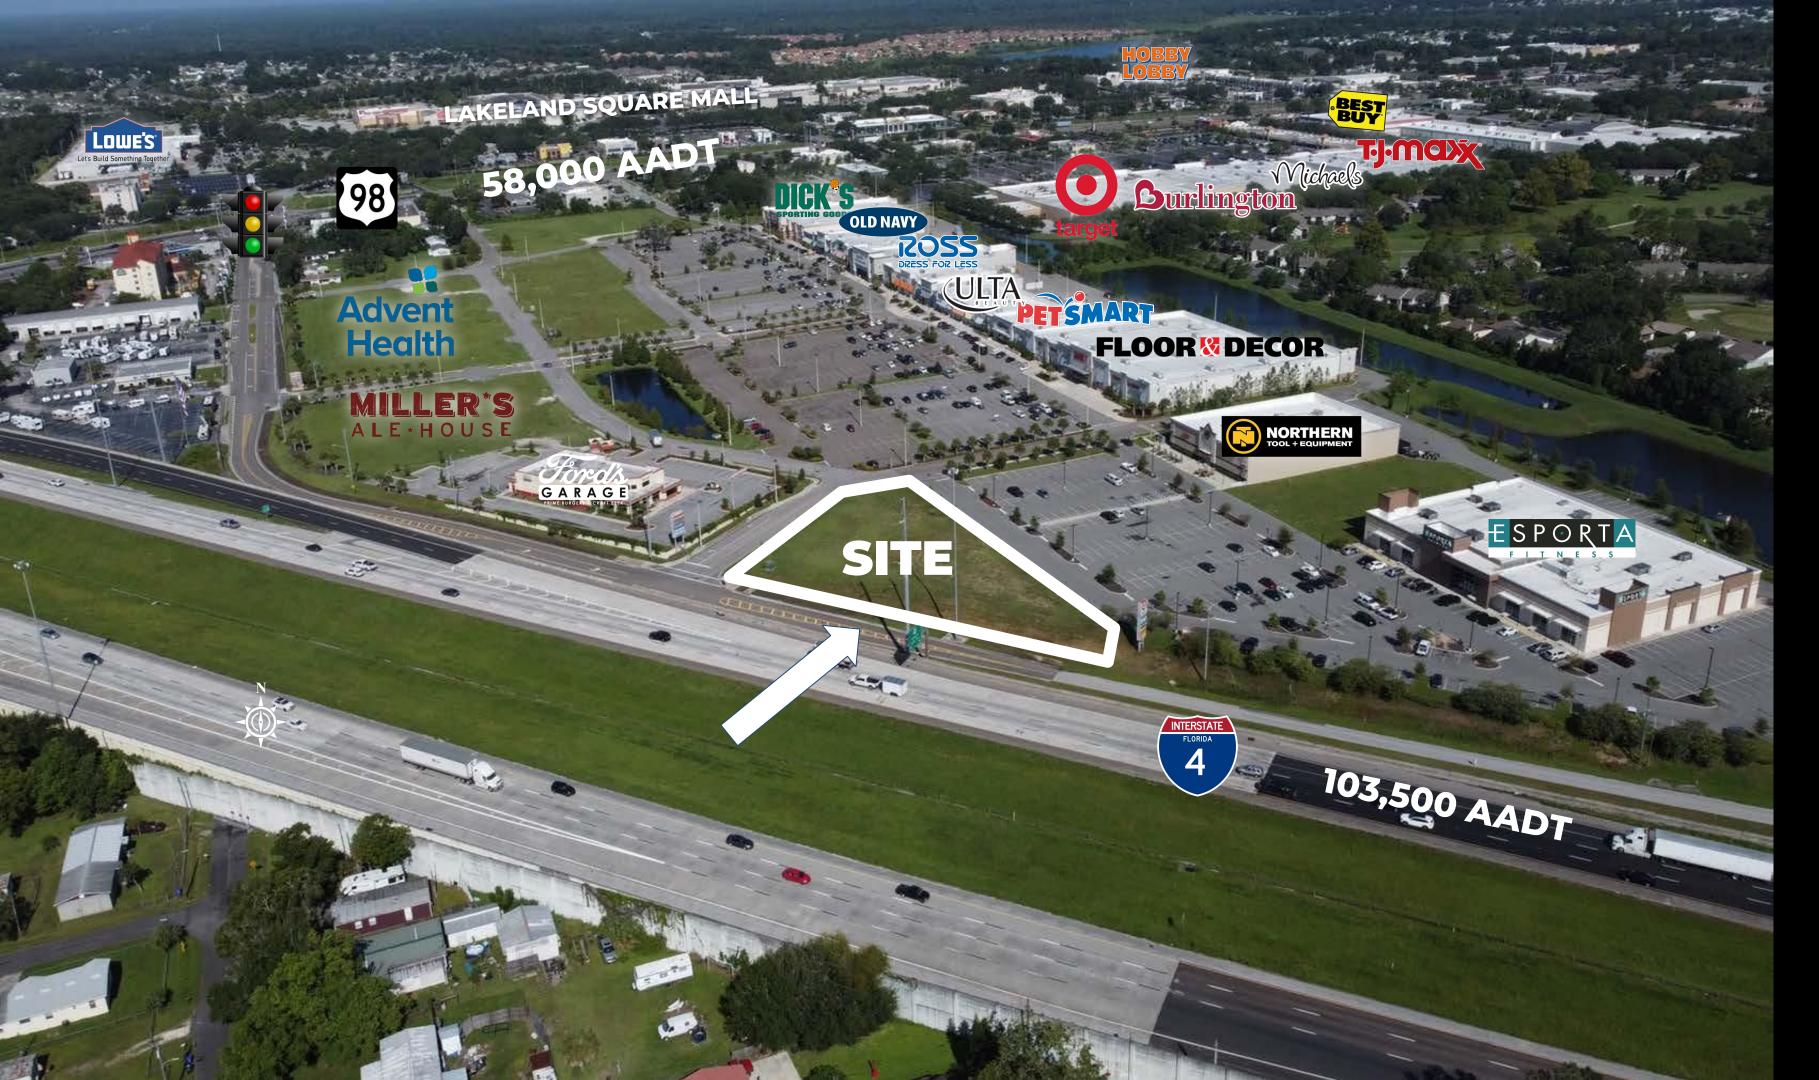

# LAKELAND INTERSTATE 4 OUTPARCEL LAKELAND, FLORIDA FOR SALE

1.02 acre outparcel available for purchase directly along Interstate 4 in front of Lakeland Park Center.

# PROPERTY HIGHLIGHTS

Located at the super-regional retail submarket for Mid-Florida & Polk County, this Interstate 4 visible outparcel in front of Lakeland Park Center is an unmatched opportunity for fee-simple ownership for any retail or restaurant brand.

# AREA DESCRIPTION

This property is well positioned within the highly desirable Lakeland submarket with an established demographic base and continued growth & development

Join Dicks Sporting Goods, Ulta Beauty, Floor & Decor, Northern Tool, Petsmart, Esporta Fitness, Advent Health, Old Navy, Ross, Ford's Garage, Millers Ale House within Lakeland Park Center

Neighboring brands include Target, Best Buy, Bealls, Burlington, Hobby Lobby, Petco, Michaels, Olive Garden, Chick-Fil-A, Chipotle, Chilis, Panera, Outback, First Watch, Hooters, Longhorn

### TRAFFIC COUNTS

INTERSTATE 4 103,500 AADT

US 98 58,000 AADT