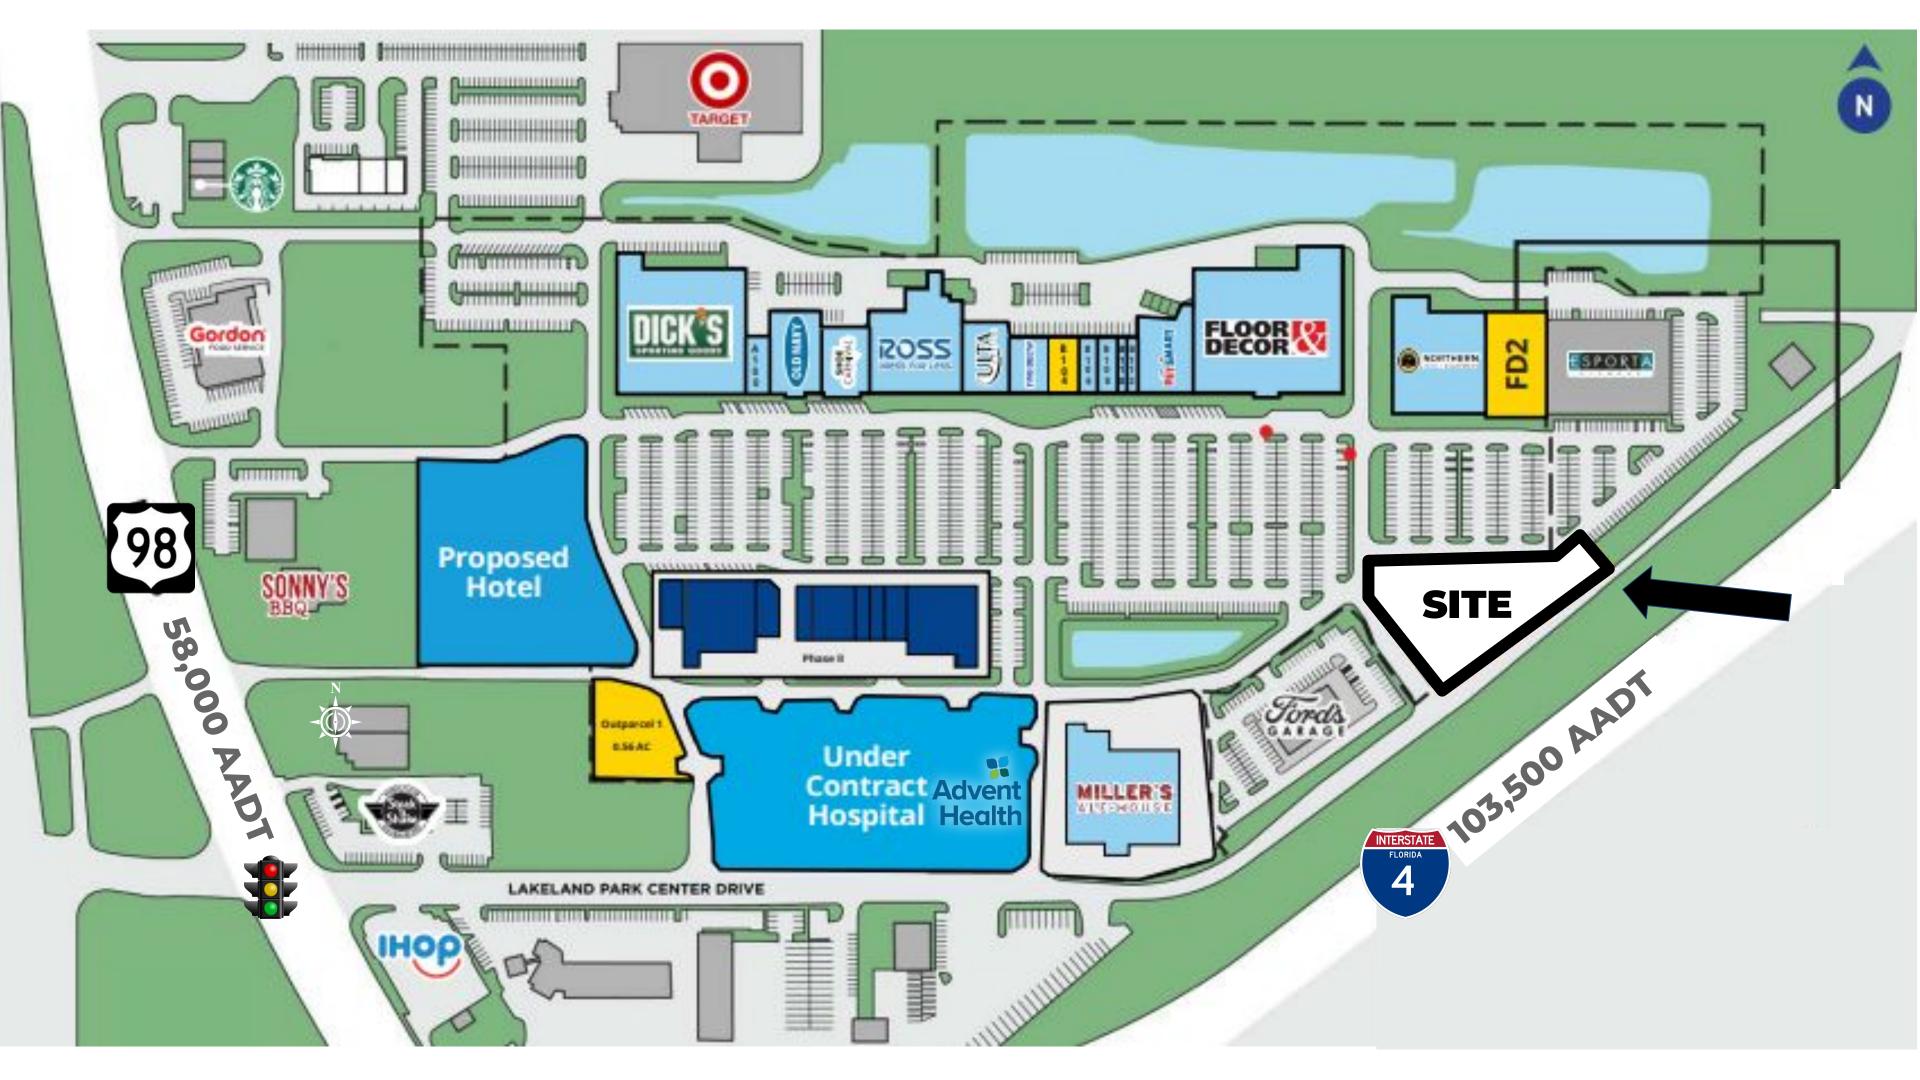

# LAKELAND INTERSTATE 4 OUTPARCEL LAKELAND, FLORIDA FOR SALE

1.02 acre outparcel available for purchase directly along Interstate 4 in front of Lakeland Park Center.

# PROPERTY HIGHLIGHTS

Located at the super-regional retail submarket for Mid-Florida & Polk County, this Interstate 4 visible outparcel in front of Lakeland Park Center is an unmatched opportunity for fee-simple ownership for any retail or restaurant brand.

1.02 acres zoned PD, rough-graded, utilities to property line

Advent Health is proposed for a 25,000 SF ER facility within the expansion area

Next to Fords Garage + Millers Ale House along Interstate 4

Accessible to US 98 via three intersections : Crevasse St (signalized), Woodland Dr, Breezewood Dr

# AREA DESCRIPTION

This property is well positioned within the highly desirable Lakeland submarket with an established demographic base and continued growth & development

Join Dicks Sporting Goods, Ulta Beauty, Floor & Decor, Northern Tool, Petsmart, Esporta Fitness, Advent Health, Old Navy, Ross, Ford's Garage, Millers Ale House within Lakeland Park Center

Neighboring brands include Target, Best Buy, Bealls, Burlington, Hobby Lobby, Petco, Michaels, Olive Garden, Chick-Fil-A, Chipotle, Chilis, Panera, Outback, First Watch, Hooters, Longhorn

### TRAFFIC COUNTS

INTERSTATE 4 103,500 AADT

US 98 58,000 AADT