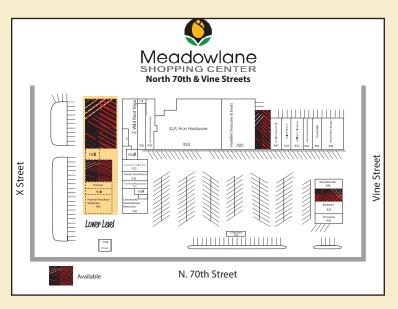

# Meadowlane shopping center

## **AVAILABLE FOR LEASE**

830 North 70<sup>th</sup> Street Lincoln, Nebraska 68505

**Property Type:** Retail/Office **Square Feet:** 1,950 Sq. Ft. **Lease Rate:** \$9.00 per Sq. Ft.

Construction: Brick

**Parking:** 4 stalls per 1,000 Sq. Ft. **Cross Streets:** 70<sup>th</sup> & Vine Streets

#### **Additional Information**

Retail/office space available in the heart Meadowlane Shopping Center. Fantastic location! Close to QP Ace Hardware and Franklin's Treasure and Treats. Convenient front-door parking and free advertising on the digital marquee. Open your business at Meadowlane today!