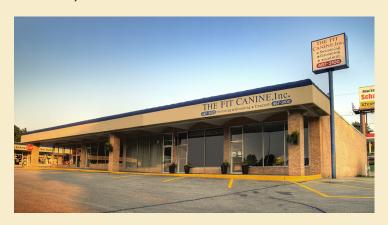

## **AVAILABLE FOR LEASE**

830 North 70<sup>th</sup> Street Lincoln, Nebraska 68505

**Property Type:** Retail/Office **Square Feet:** 1,950 Sq. Ft. **Lease Rate:** \$9.00 per Sq. Ft.

Construction: Brick

**Parking:** 4 stalls per 1,000 Sq. Ft. **Cross Streets:** 70<sup>th</sup> & Vine Streets

#### **Additional Information**

Retail/office space available in the heart Meadowlane Shopping Center. Fantastic location! Close to QP Ace Hardware and Franklin's Treasure and Treats. Convenient front-door parking and free advertising on the digital marquee. Open your business at Meadowlane today!

### 830 N. 70th 1,950 sq. ft.