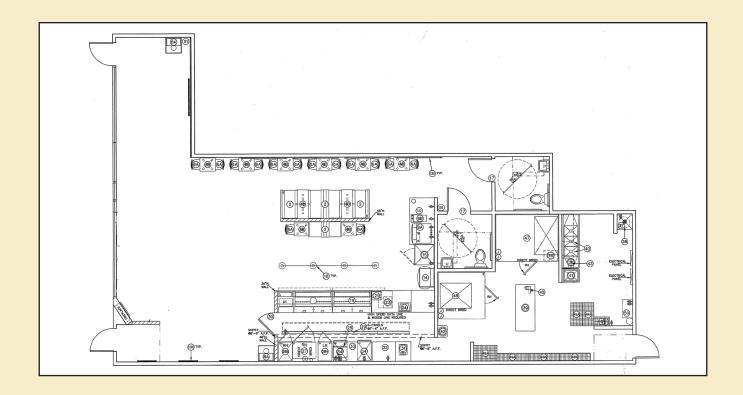

### 830 N. 70th 1,950 sq. ft.

#### **SPACE FEATURES**

Front door parking
Visibility from high traffic street
Free use of digital sign
Fireplace

For more information or to take a tour, please contact:

RENEE HANSEN Senior Property Manager 402 489 8858 rhansen@hampton1.com