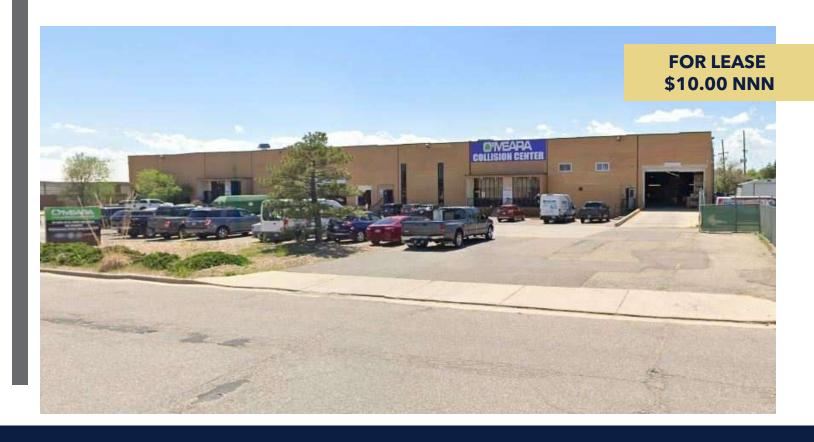

# **11055 LEROY DR**

Northglenn, CO 80233

## **PROPERTY DESCRIPTION**

Unique Warehouse/Manufacturing Property with huge 2+ Acre outside storage yard. Easy access to I-25 with 700 Amps of 480V 3-Phase power. With multiple drive-in doors and dockhigh doors available. With over 22 feet of clear height and a structural second floor for additional uses, this property is functional for many Tenants.