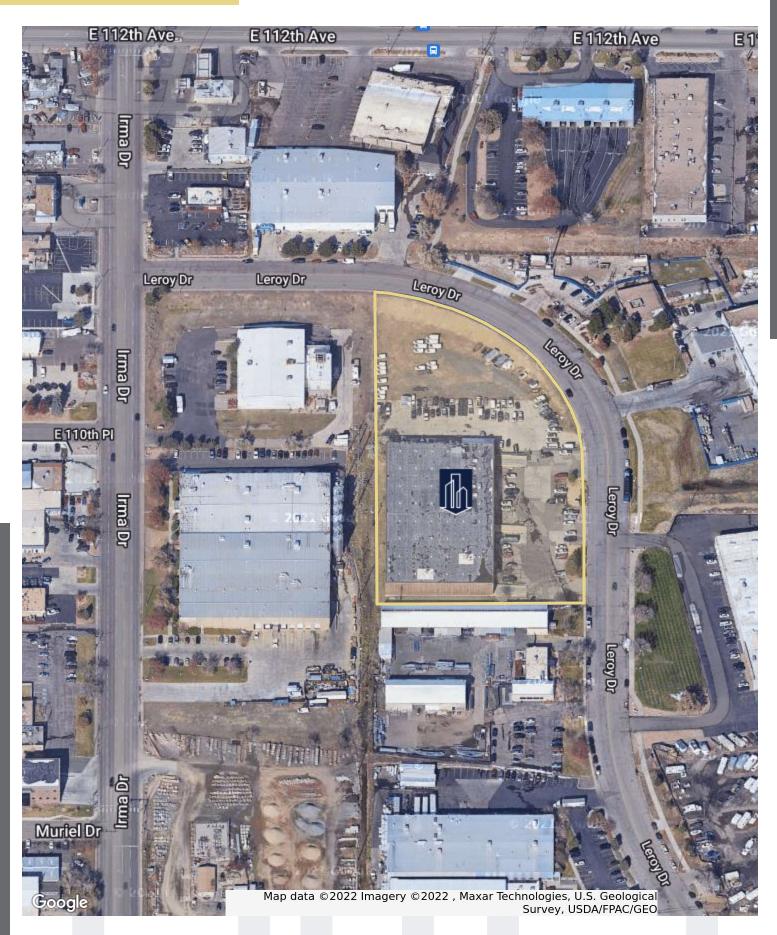

outside storage
- Wide range of uses with IN Zoning
- Multiple Dock-high, Drive-ins
- 700 A 3-PH 480V
- Additional structural second floor for storage or other uses



AVAILABLE SF

12,231 -58,687 SF



YEAR BUILT

1975



LOT SIZE

4.3 ACRES



NNN'S

\$3.44 (2023)



ZONING

IN



CLEAR HEIGHT

22 FT

## **PROPERTY DESCRIPTION**

Unique Warehouse/Manufacturing Property with huge 2+ Acre outside storage yard. Easy access to I-25 with 700 Amps of 480V 3-Phase power. With multiple drive-in doors and dockhigh doors available. With over 22 feet of clear height and a structural second floor for additional uses, this property is functional for many Tenants.

Madison Commercial Properties 501 S Cherry St. Suite 350 | Denver, CO 80246 720.441.1460 | madisoncommercial.com



## **LOCATION MAP**



#### **NICK JURGENS**

720.257.5183 njurgens@madisoncommercial.com



### **DEMOGRAPHICS MAP & REPORT**



| POPULATION           | 1 MILE | 3 MILES | 5 MILES |
|----------------------|--------|---------|---------|
| Total Population     | 17,242 | 129,411 | 277,254 |
| Average Age          | 34.0   | 32.4    | 33.1    |
| Average Age (Male)   | 34.5   | 32.5    | 32.7    |
| Average Age (Female) | 33.8   | 32.3    | 33.6    |

| HOUSEHOLDS & INCOME | 1 MILE    | 3 MILES   | 5 MILES   |
|---------------------|-----------|-----------|-----------|
| Total Households    | 6,202     | 46,587    | 99,435    |
| # of Persons per HH | 2.8       | 2.8       | 2.8       |
| Average HH Income   | \$64,082  | \$65,878  | \$68,737  |
| Average House Value | \$196,302 | \$199,877 | \$193,725 |

<sup>