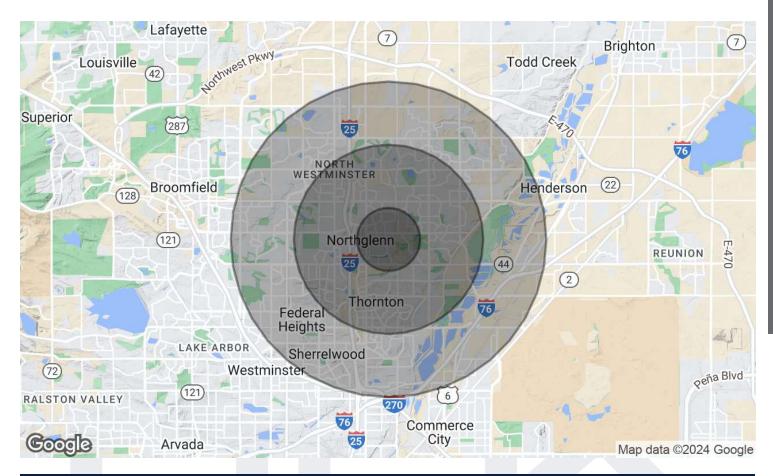

### **DEMOGRAPHICS MAP & REPORT**

| POPULATION           | 1 MILE | 3 MILES | 5 MILES |
|----------------------|--------|---------|---------|
| Total Population     | 17,242 | 129,411 | 277,254 |
| Average Age          | 34.0   | 32.4    | 33.1    |
| Average Age (Male)   | 34.5   | 32.5    | 32.7    |
| Average Age (Female) | 33.8   | 32.3    | 33.6    |

| HOUSEHOLDS & INCOME | 1 MILE    | 3 MILES   | 5 MILES   |
|---------------------|-----------|-----------|-----------|
| Total Households    | 6,202     | 46,587    | 99,435    |
| # of Persons per HH | 2.8       | 2.8       | 2.8       |
| Average HH Income   | \$64,082  | \$65,878  | \$68,737  |
| Average House Value | \$196,302 | \$199,877 | \$193,725 |

<sup>\*</sup> Demographic data derived from 2020 ACS - US Census

O'MEARA COLLISION CENTER 11055 LEROY DRIVE NORTHGLENN, CO 80233

DATE: OCTOBER 16, 2022 .

SCALE: AS NOTED REVISIONS:

DRAWING NUMBER
A-2