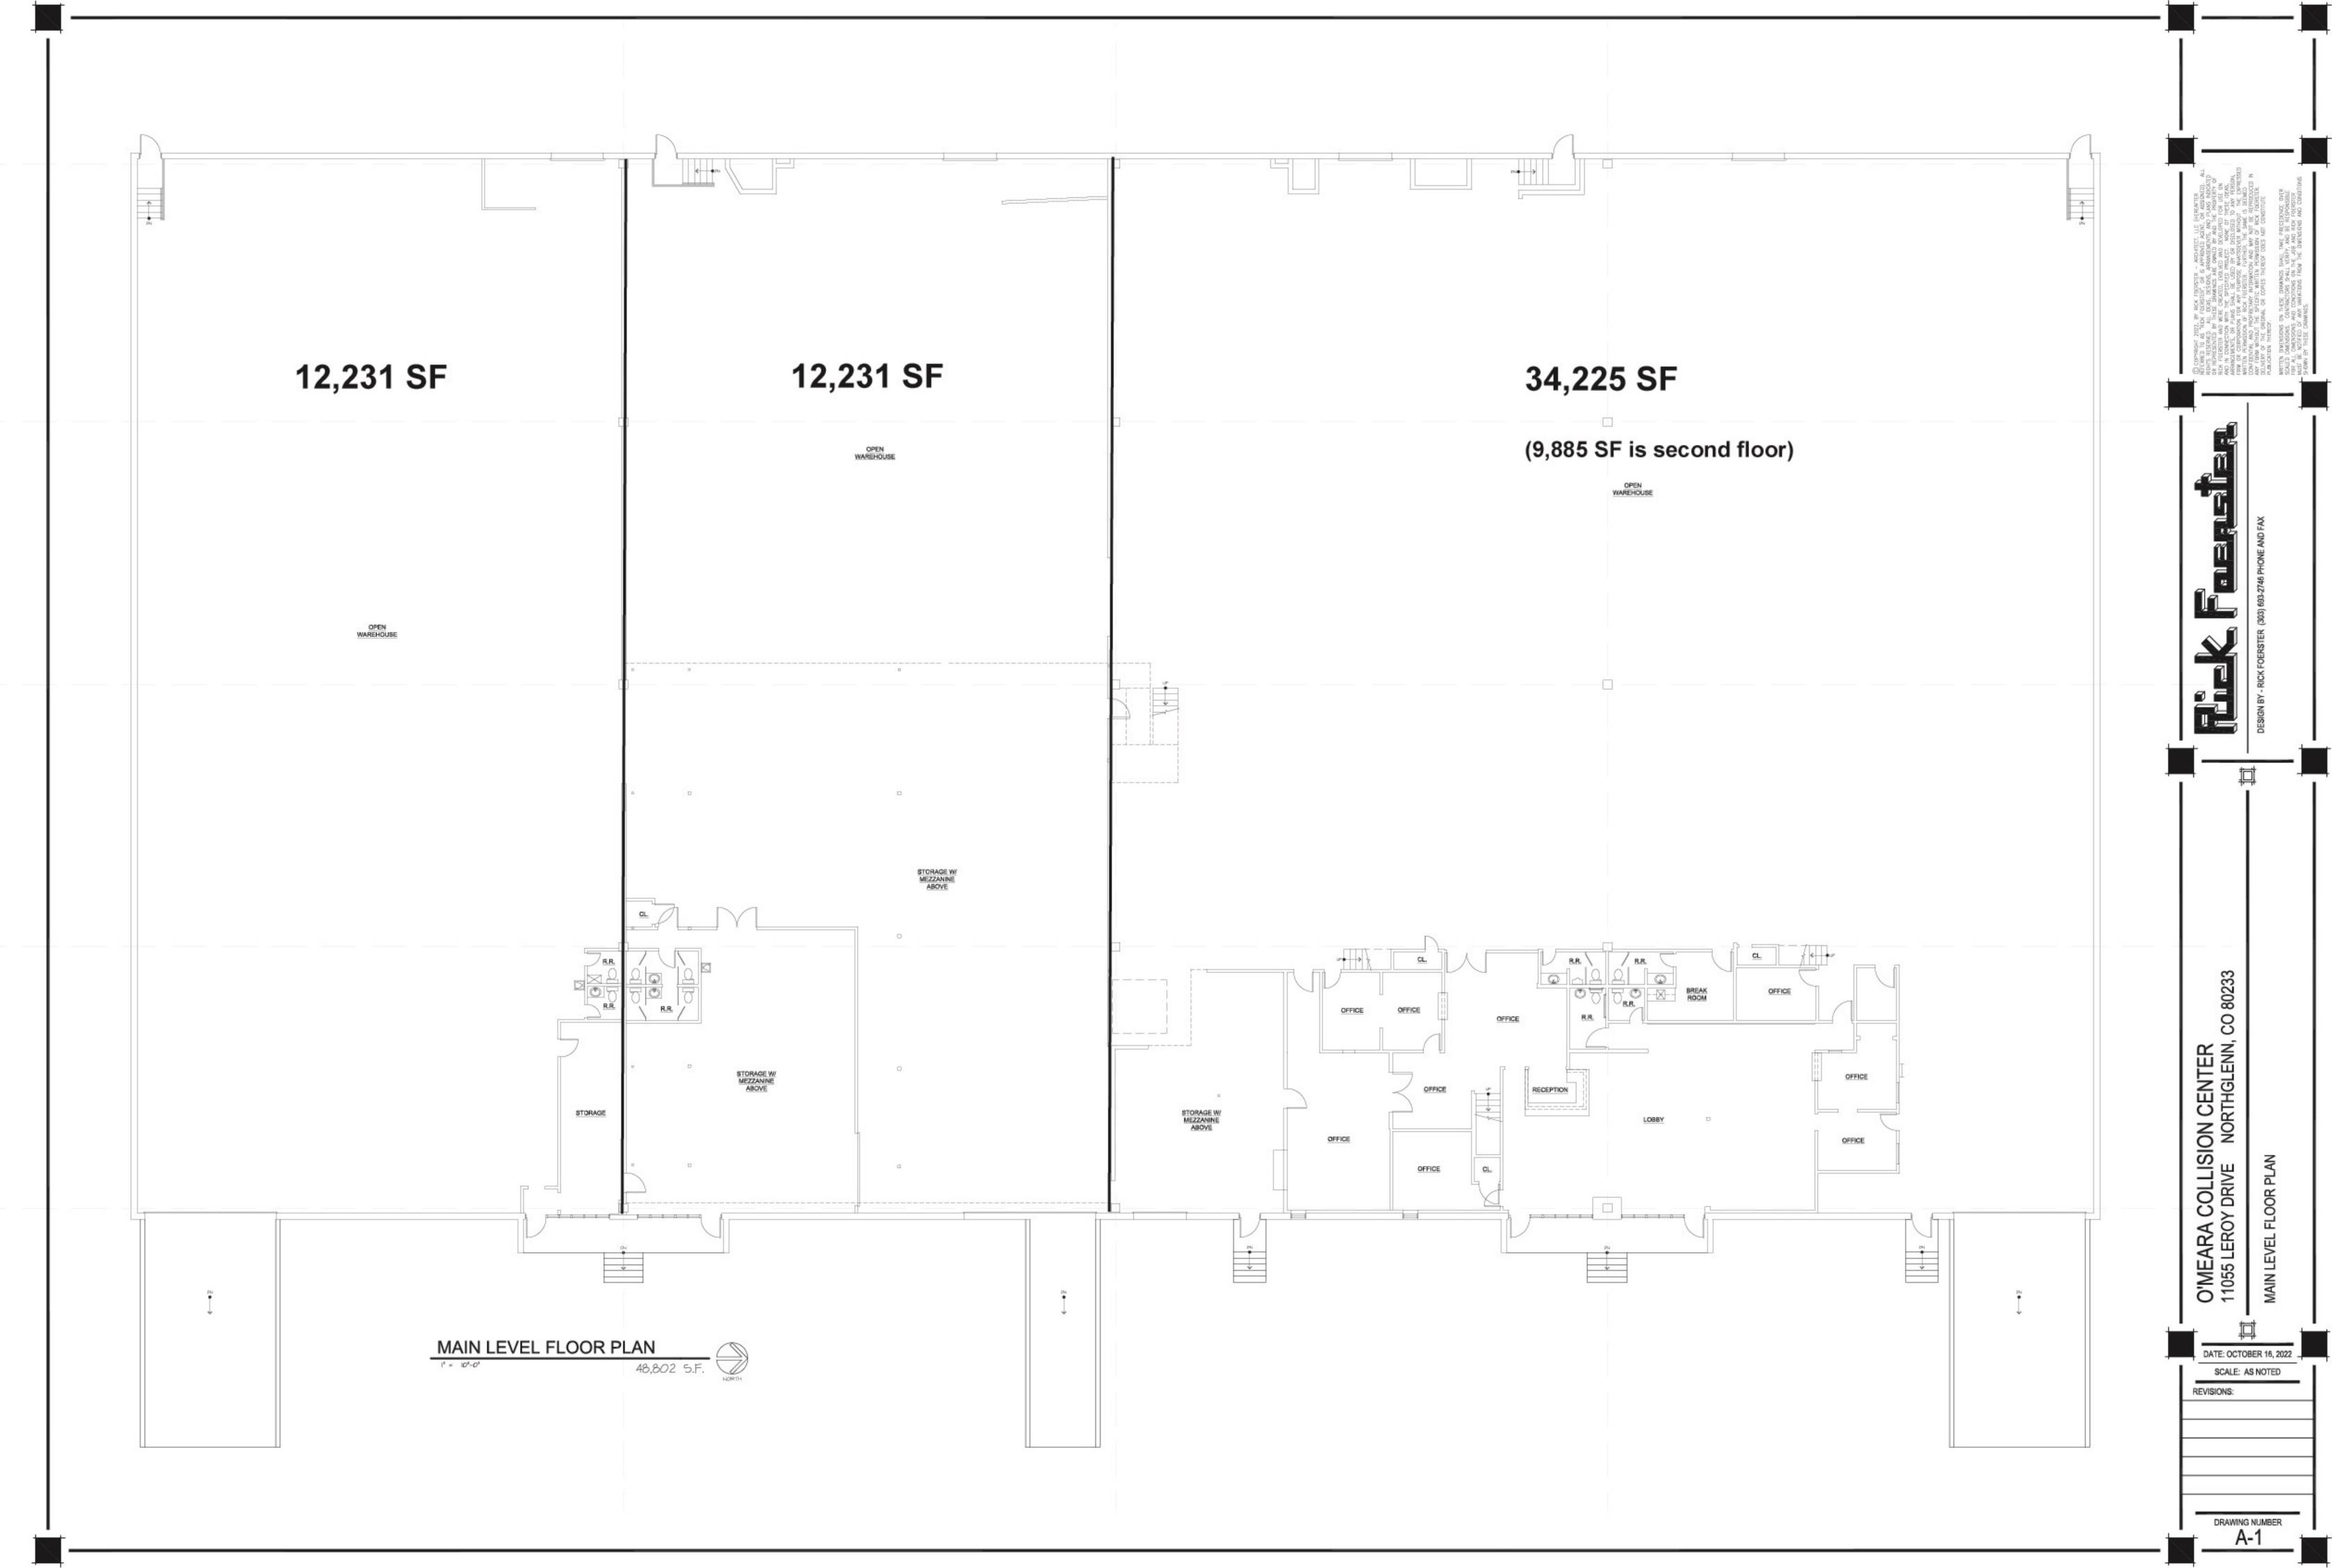

### **PROPERTY HIGHLIGHTS**

- Over 2 Acres of outside storage
- Wide range of uses with IN Zoning
- Multiple Dock-high, Drive-ins
- 700 A 3-PH 480V
- Additional structural second floor for storage or other uses

AVAILABLE SF

12,231 -58,687 SF

YEAR BUILT

1975

LOT SIZE

4.3 ACRES

NNN'S

\$3.44 (2023)

ZONING

IN

CLEAR HEIGHT

22 FT