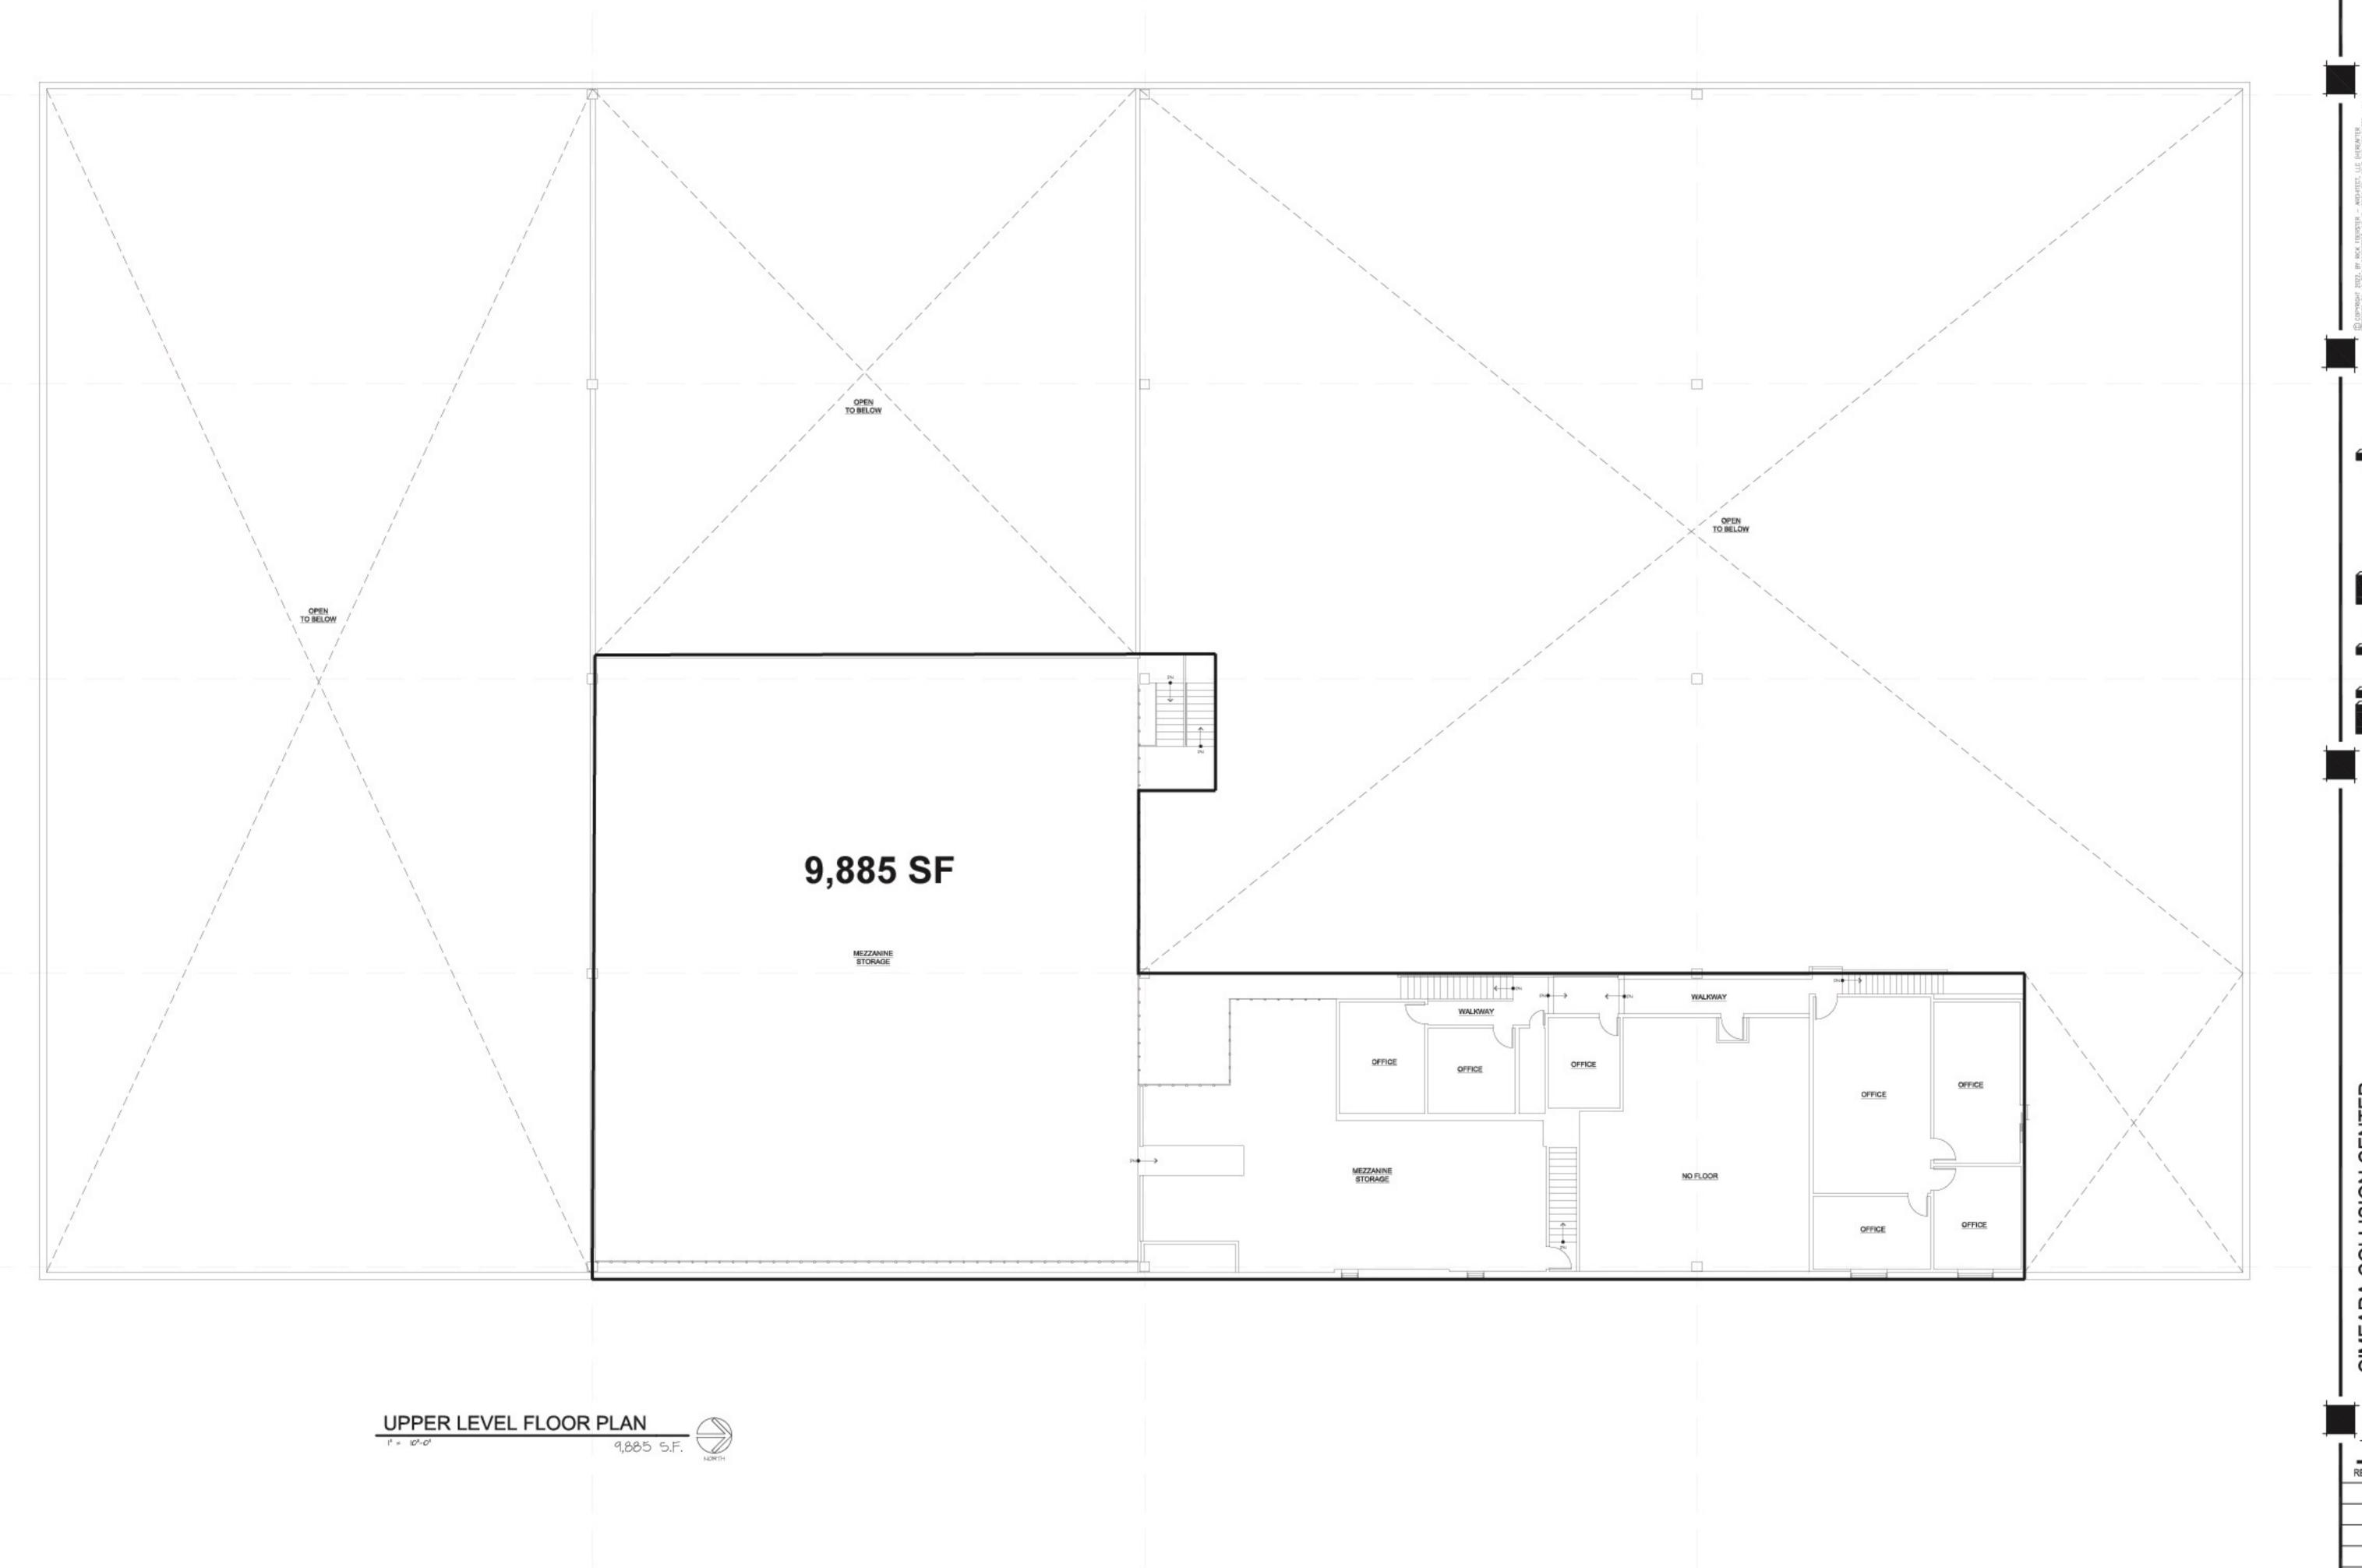

### **PROPERTY HIGHLIGHTS**

- Over 2 Acres of outside storage
- Wide range of uses with IN Zoning
- Multiple Dock-high, Drive-ins
- 700 A 3-PH 480V
- Additional structural second floor for storage or other uses

AVAILABLE SF

12,231 -58,687 SF

YEAR BUILT

1975

LOT SIZE

4.3 ACRES

NNN'S

\$3.44 (2023)

ZONING

IN

CLEAR HEIGHT

22 FT

## **PROPERTY DESCRIPTION**

Unique Warehouse/Manufacturing Property with huge 2+ Acre outside storage yard. Easy access to I-25 with 700 Amps of 480V 3-Phase power. With multiple drive-in doors and dockhigh doors available. With over 22 feet of clear height and a structural second floor for additional uses, this property is functional for many Tenants.