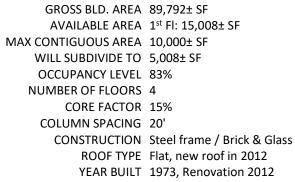

### **BUILDING INFORMATION**

### **MECHANICAL EQUIPMENT**

| AIR CONDITIONING | Central Air                       |
|------------------|-----------------------------------|
| TYPE OF HEAT     | Gas Fired Forced Air              |
| SPRINKLERED      | 100%                              |
| ELECTRIC SERVICE | 5000 amps                         |
| ELEVATOR(S)      | (2) 2,500 lb. passenger elevators |
| GENERATOR        | Yes, Emergency Power              |
|                  |                                   |

| <u>311E</u>   |                         |   |
|---------------|-------------------------|---|
| SITE AREA     | 3.03 acres              |   |
| ZONING        | Business                |   |
| PARKING       | 4/1000+ ratio           | ſ |
| SIGNAGE       | Directory               | C |
| VISIBILITY    | Excellent on Route 99   | C |
| ACCESS        | Signalized Drive        | • |
| HWY.ACCESS    | ¼ mile to I-91, Exit 24 | · |
| TRAFFIC COUNT | 25,500 ADT              | C |
| UTILITIES     |                         | · |
| SEWER/WATER   | MDC                     | • |
| GAS           | CNG                     |   |
| EXPENSES      |                         |   |
| RE TAXES      | 🗆 Tenant 🗹 Landlord     |   |
| UTILITIES     | 🗆 Tenant 🗹 Landlord     |   |
| INSURANCE     | 🗆 Tenant 🗹 Landlord     |   |
| MAINTENANCE   | 🗆 Tenant 🗹 Landlord     |   |
| JANITORIAL    | 🗹 Tenant 🛛 Landlord     |   |
|               |                         |   |