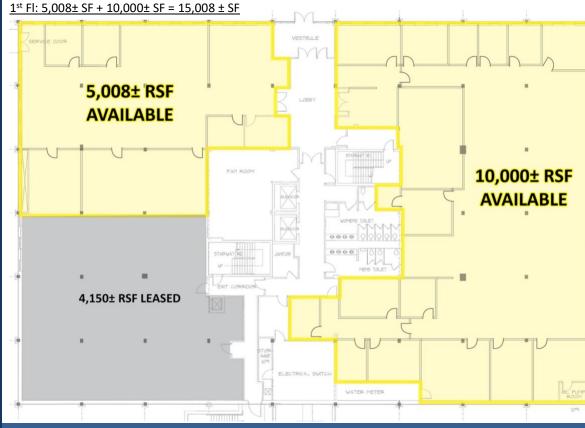

# **Property Highlights**

- 1<sup>st</sup> FL: 15,008± SF available
- 4/1000+ parking ratio
- Renovated: 2012
- 2 Elevators
- Zoning: Business
- Signalized Drive
- ¼ mile to I-91, Exit 24
- Traffic: 25,400 ADT
- Many area amenities

### 1<sup>st</sup> FL: Up to 15,008± SF

- 4/1000+ parking ratio
- Renovated: 2012
- 2 Elevators
- Zoning: Business
- Signalized Drive
- ¼ mile to I-91. Exit 24
- Traffic: <u>25,400 ADT</u>
- Many area amenities
- Shopping
- Banking
- Dining