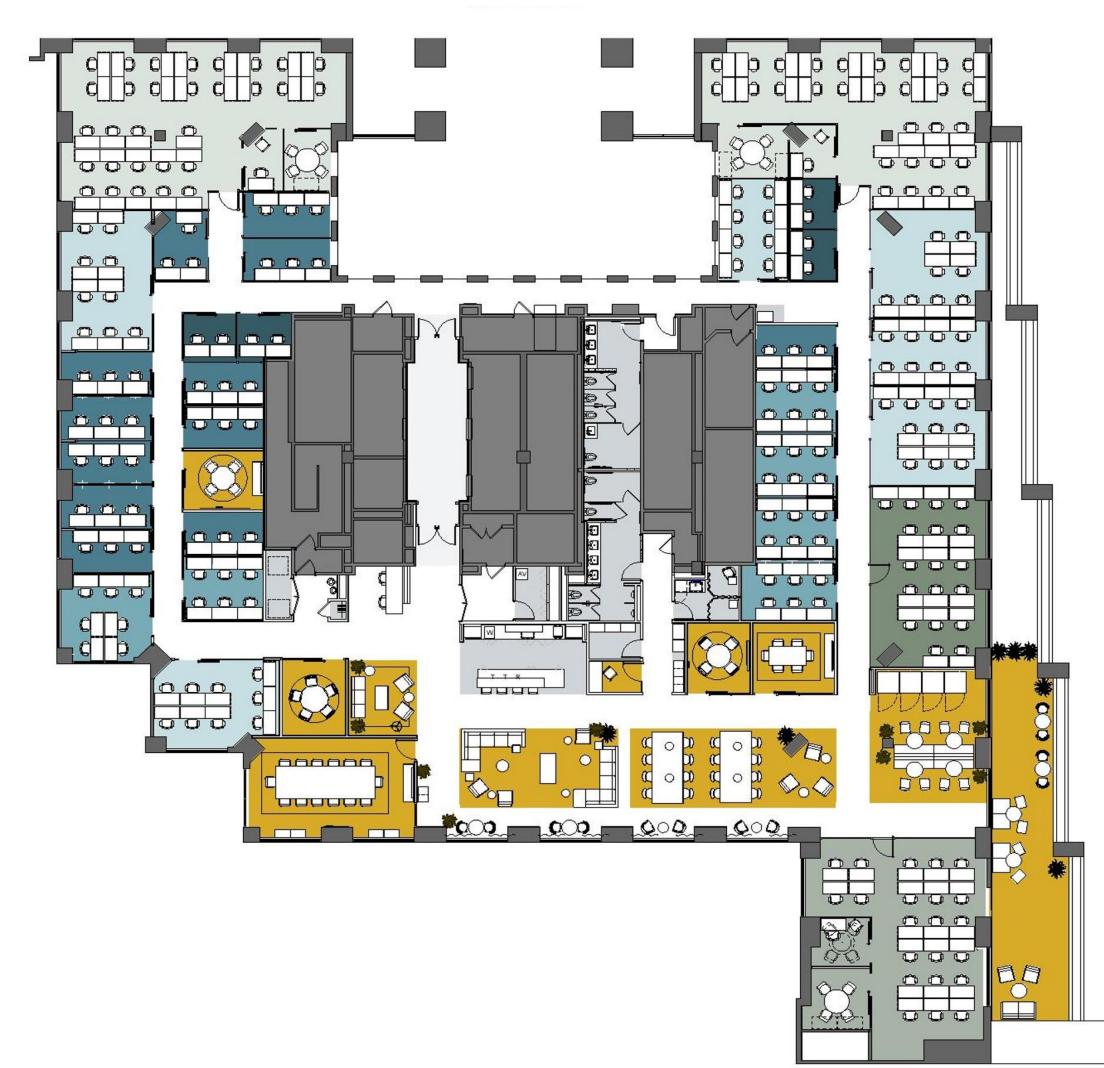

## Studio: 4<sup>th</sup> Floor

#### OFFICES

1 – 33 desks

As low as \$842/desk.

#### AMENITIES

Hot Desk Virtual Office Meeting Rooms Phone Booths

\$555/mo. \$98/mo. 5 total. 5 total.