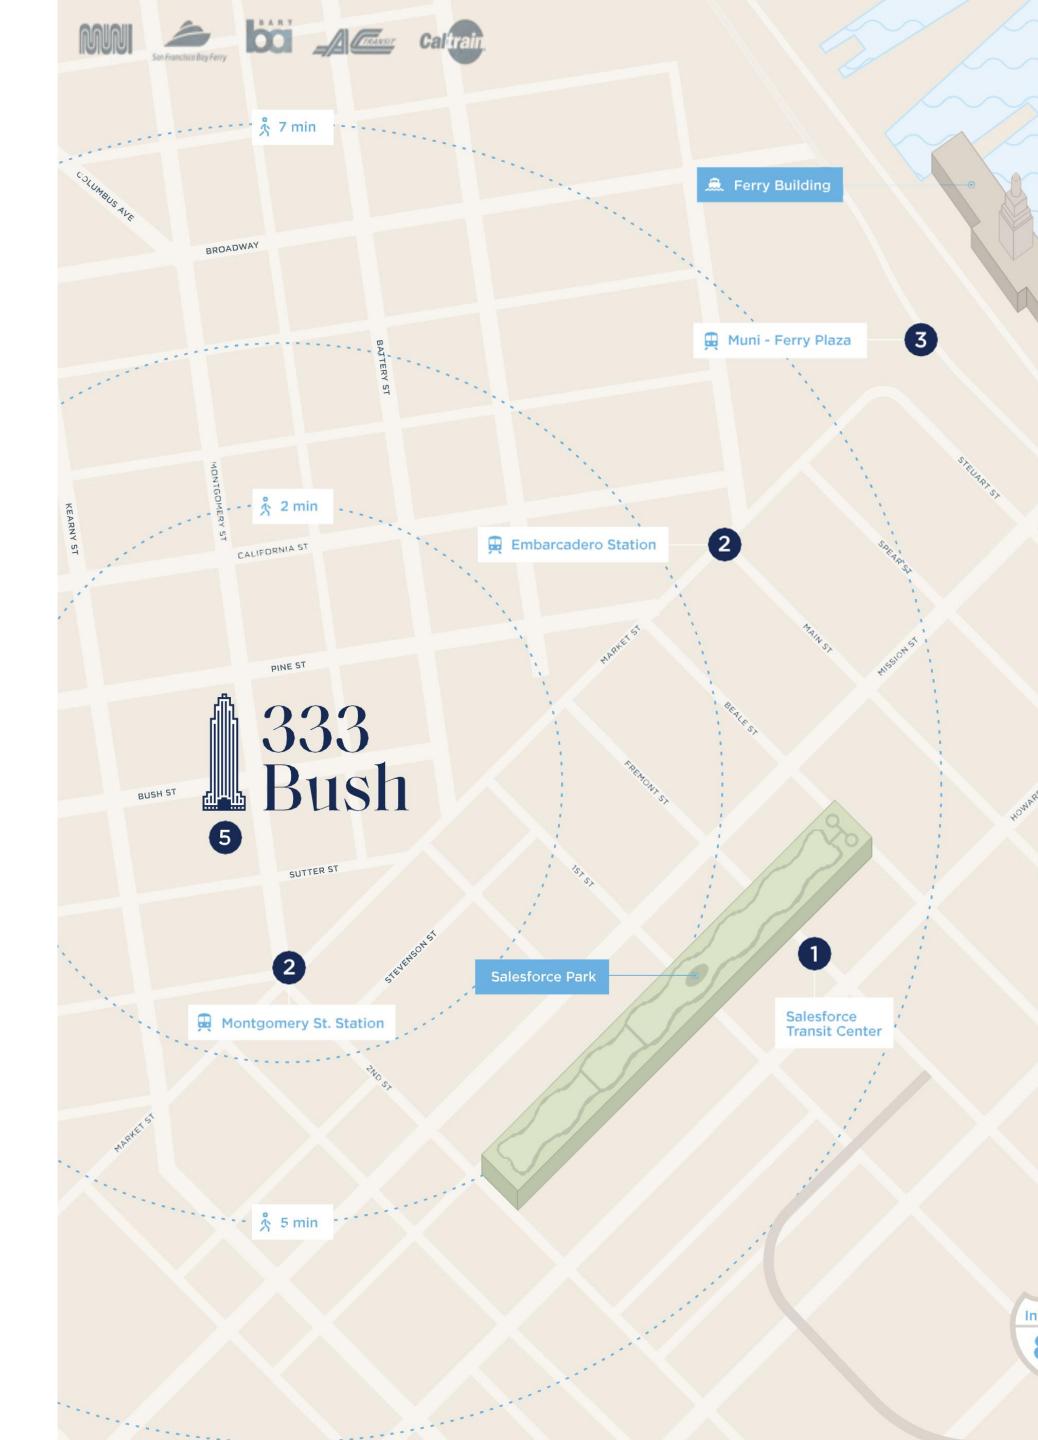

## Steps from everywhere

Ultimately connected, where the relationship between business and transit, work and leisure arrive in a single seamless experience. Find yourself in the middle of just about everything—stunning nature, trendy cultural hotspots, and over 50 unique dining experiences within two blocks.

- 1. Salesforce Transit Center
- 2. Bart & Muni Station
- 3. Muni Station Ferry Plaza
- 4. Golden Gate Ferry Terminal
- 5. Below-Grade Valet Parking