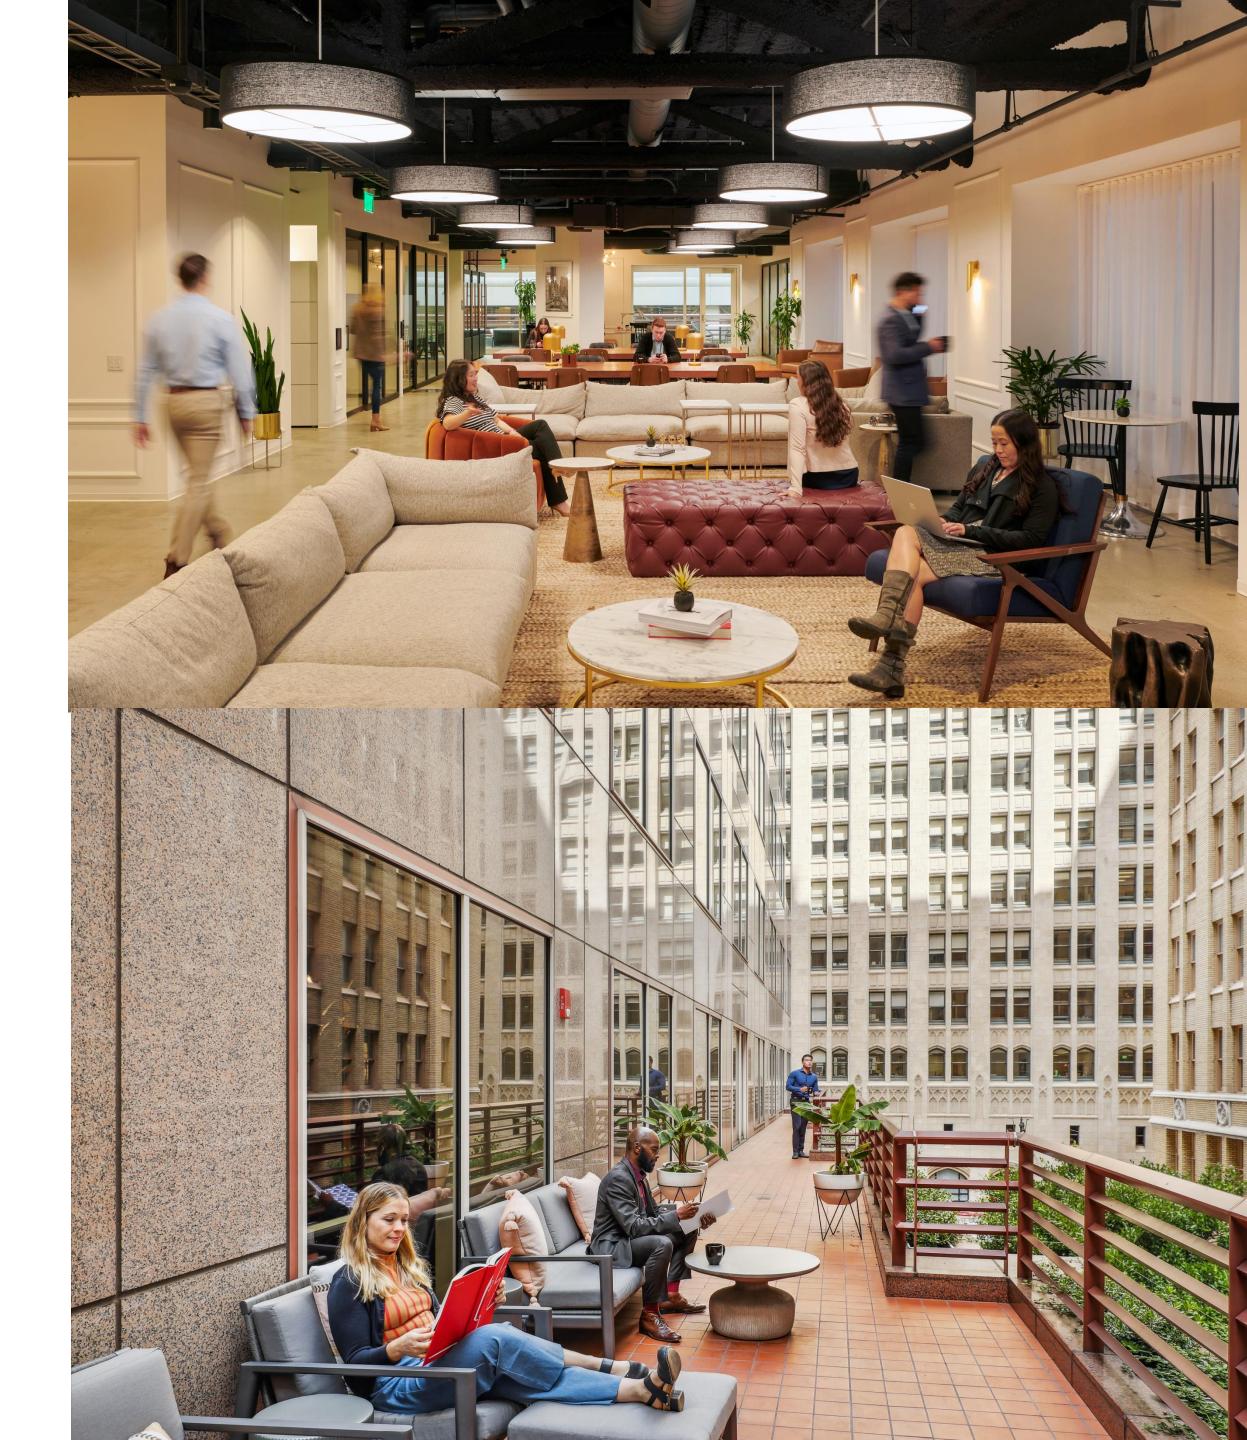

Studio at 333 Bush is our 17,826 RSF location that features move-in ready office space with inspired interiors and elevated shared amenities. Enjoy access to meeting rooms and common areas to foster creativity, collaboration, productivity, and growth.

Thoughtfully designed and programmed to meet the demands of today's modern workforce

Premium offices in a vast range of unit sizes

Flexible lease terms and simple membership agreements

Access to US and Brazil Studio portfolio

Daily cleaning, mail and conciergetype services

Coffee, snacks, breakfasts and happy hours 000

A variety of medium/large size meeting rooms