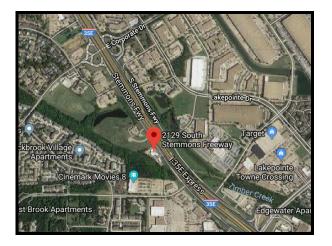

## 6,775 SF FREEWAY AUTOMOTIVE/SHOWROOM/RETAIL LEWISVILLE, TX

Location: 2129 S. Stemmons Freeway, Lewisville, TX 2-Tenant building with SafeLite Auto Glass.

- Build Out:Showroom –+/- 1,743 RSFAutomotive area -+/- 5,032 RSF
- **Traffic:** 187,486 cpd (2023 Dallas District Traffic Map).
- **Base Rent:** \$14.00/SF + NNN's.
- Available: February, 2025.