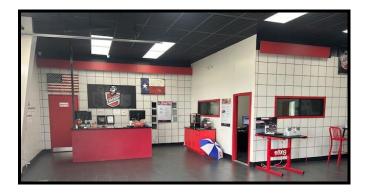

## 6,775 SF FREEWAY AUTOMOTIVE/SHOWROOM/RETAIL LEWISVILLE, TX

Location: 2129 S. Stemmons Freeway, Lewisville, TX 2-Tenant building with SafeLite Auto Glass.

- Build Out:Showroom –+/- 1,743 RSFAutomotive area -+/- 5,032 RSF
- **Traffic:** 187,486 cpd (2023 Dallas District Traffic Map).
- **Base Rent:** \$14.00/SF + NNN's.
- Available: February, 2025.