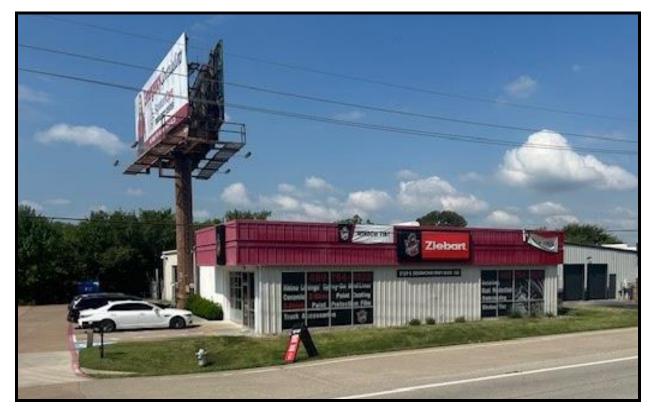

## 6,775 SF FREEWAY AUTOMOTIVE/SHOWROOM/RETAIL LEWISVILLE, TX

Location: 2129 S. Stemmons Freeway, Lewisville, TX 2-Tenant building with SafeLite Auto Glass.

- Build Out:Showroom –+/- 1,743 RSFAutomotive area -+/- 5,032 RSF
- **Traffic:** 187,486 cpd (2023 Dallas District Traffic Map).
- **Base Rent:** \$14.00/SF + NNN's.
- Available: February, 2025.