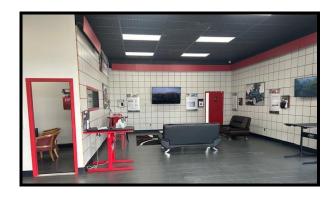

## 6,775 SF FREEWAY AUTOMOTIVE/SHOWROOM/RETAIL LEWISVILLE, TX

Location: 2129 S. Stemmons Freeway, Lewisville, TX 2-Tenant building with SafeLite Auto Glass.

- Build Out:Showroom –+/- 1,743 RSFAutomotive area -+/- 5,032 RSF
- **Traffic:** 187,486 cpd (2023 Dallas District Traffic Map).
- **Base Rent:** \$14.00/SF + NNN's.
- Available: February, 2025.