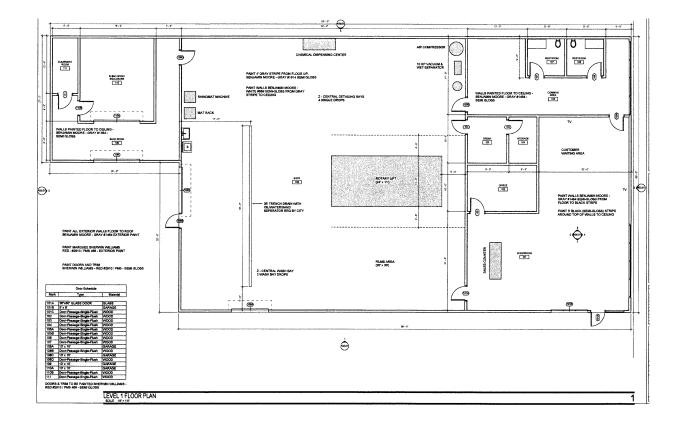

## 6,775 SF FREEWAY AUTOMOTIVE/SHOWROOM/RETAIL LEWISVILLE, TX

Location: 2129 S. Stemmons Freeway, Lewisville, TX 2-Tenant building with SafeLite Auto Glass.

- Build Out:Showroom –+/- 1,743 RSFAutomotive area -+/- 5,032 RSF
- **Traffic:** 187,486 cpd (2023 Dallas District Traffic Map).
- **Base Rent:** \$14.00/SF + NNN's.
- Available: February, 2025.