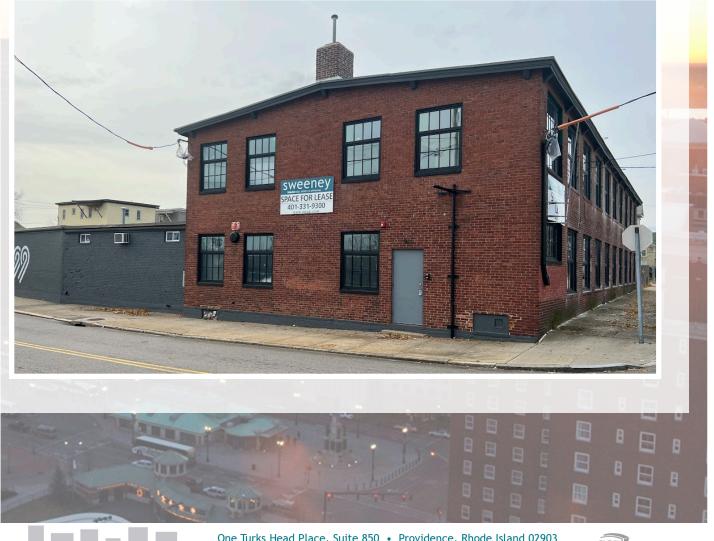

# 99 SOUTH BEND PAWTUCKET - RHODE ISLAND

One Turks Head Place, Suite 850 • Providence, Rhode Island 02903 T: 401.331.9300 • F: 401.331.9306 • www.sreari.com

# 99 SOUTH BEND PAWTUCKET - RHODE ISLAND

Rental Rate: \$1,500/Month Lease Type: Plus CAM

#### **PROPERTY DETAILS**

- South Bend Studios
- Recently Renovated
- Second Floor Walk-Up
- 1,500± SF Office Space
- Open Floor Plan
- Ample Natural Light

- Private Restroom
- Private Breakroom
- On-Site & On-Street Parking
- Located just north of McCoy Stadium
- 1/2 Mile from I-95