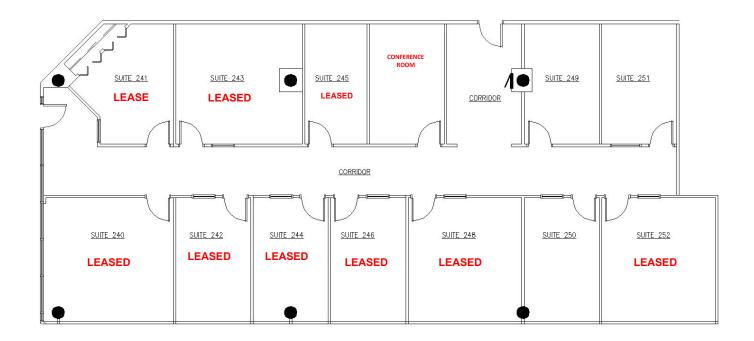

#### **SUITES 240-252 ONE OVERLOOK POINT**

Lincolnshire Corporate Center

#### ONE OVERLOOK POINT

Lincolnshire Corporate Center

SIZE:

Building: 206,626 Sq. Ft. Height: 6 Stories

Monthly rent includes: Electric and Internet

4 hours per month of shared Conference Room

Suite 110 \$995 per mo gross Single Office
Suite 143 \$395 per mo gross Single Office
Suite 150 \$2,400 per mo gross 2 Private Offices with Open Area
Suite 249 \$395 per mo gross Single Office
Suite 250 \$795 per mo gross Single Office
Suite 251 \$395 per mo gross Single Office
Suite 522 \$1,350 per mo gross 1 Private Office with Open Area