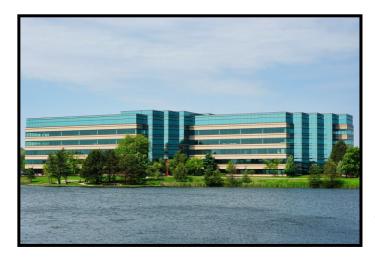

#### ONE OVERLOOK POINT

Lincolnshire Corporate Center

SIZE:

Building: 206,626 Sq. Ft. Height: 6 Stories

Monthly rent includes: Electric and Internet

4 hours per month of shared Conference Room

Suite 110 \$995 per mo gross Single Office
Suite 143 \$395 per mo gross Single Office
Suite 150 \$2,400 per mo gross 2 Private Offices with Open Area
Suite 249 \$395 per mo gross Single Office
Suite 250 \$795 per mo gross Single Office
Suite 251 \$395 per mo gross Single Office
Suite 522 \$1,350 per mo gross 1 Private Office with Open Area

#### **ONE OVERLOOK POINT**

Lincolnshire Corporate Center