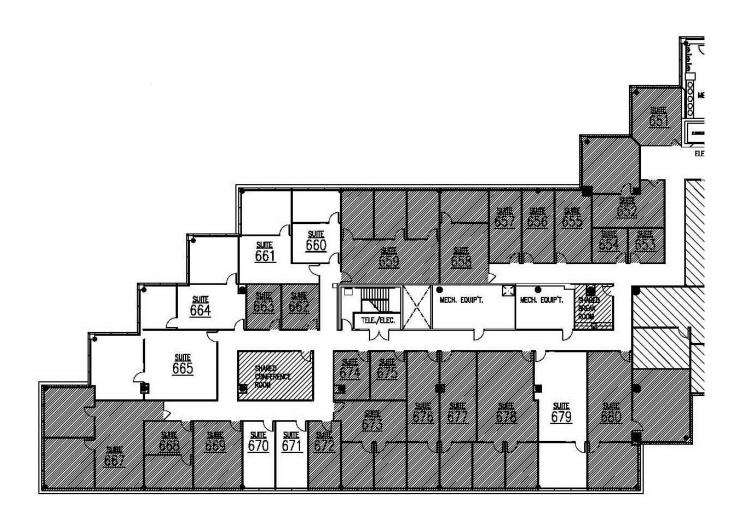

## SUITES 651-680 ONE OVERLOOK POINT NEW SMALL SUITES

Lincolnshire Corporate Center

Suite 528 \$2,500 per mo gross 2 Private Offices with Open Area

Suite 660 \$1,150 per mo gross 1 Private Office with Open Area Suite 661 \$1,550 per mo gross 1 Private Office with Open Area Suite 664 \$2,400 per mo gross 2 Private Offices with Open Area Suite 665 \$2,600 per mo gross 1 Private Office with Open Area Suite 670 \$895 per mo gross Single Office Suite 671 \$895 per mo gross Single Office

Suite 679 \$1,950 per mo gross 1 Private Office with Open Area