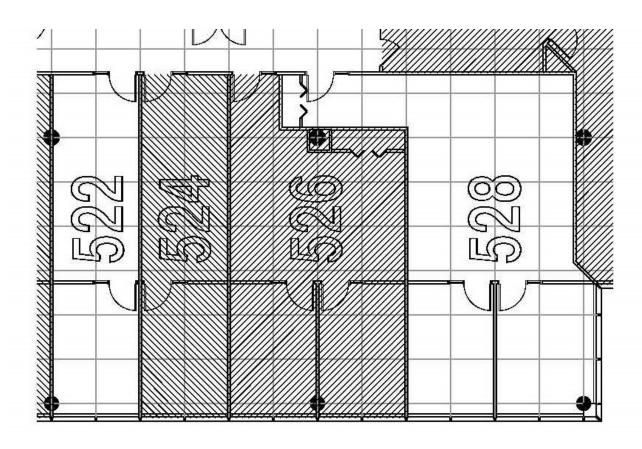

### SUITES 522 & 528 ONE OVERLOOK POINT

Lincolnshire Corporate Center

#### ONE OVERLOOK POINT

Lincolnshire Corporate Center

SIZE:

Building: 206,626 Sq. Ft. Height: 6 Stories

Monthly rent includes: Electric and Internet

4 hours per month of shared Conference Room

Suite 110 \$995 per mo gross Single Office
Suite 143 \$395 per mo gross Single Office
Suite 150 \$2,400 per mo gross 2 Private Offices with Open Area
Suite 249 \$395 per mo gross Single Office
Suite 250 \$795 per mo gross Single Office
Suite 251 \$395 per mo gross Single Office
Suite 522 \$1,350 per mo gross 1 Private Office with Open Area

Suite 528 \$2,500 per mo gross 2 Private Offices with Open Area

Suite 660 \$1,150 per mo gross 1 Private Office with Open Area Suite 661 \$1,550 per mo gross 1 Private Office with Open Area Suite 664 \$2,400 per mo gross 2 Private Offices with Open Area Suite 665 \$2,600 per mo gross 1 Private Office with Open Area Suite 670 \$895 per mo gross Single Office Suite 671 \$895 per mo gross Single Office