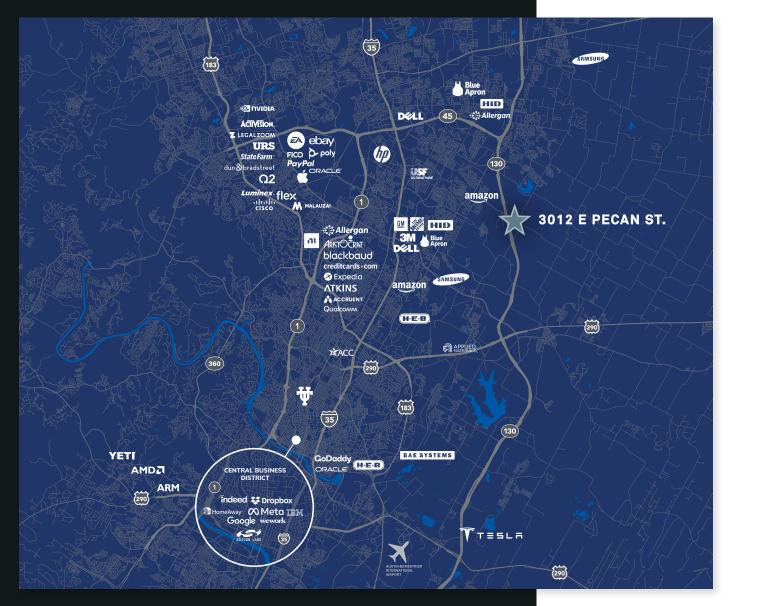

Since there is limited office availability East of 183, 3012 E Pecan Street space offers a unique opportunity for an incoming second floor tenant. The newly constructed building is in close proximity to both Tesla and Samsung, and the ingress/egress to the Toll Road makes for seamless transportation to Highway 130, Highway 45 and US-290.

**Coleman Jackson** Vice President | 512.481.3060 coleman.jackson@streamrealty.com

14 MIN TO ROUND ROCK

**15 MIN** TO TESLA GIGAFACTORY

**20 MIN** TO SAMSUNG AUSTIN

22 MIN TO DOWNTOWN AUSTIN

11,000 - 22,557 RSF Available