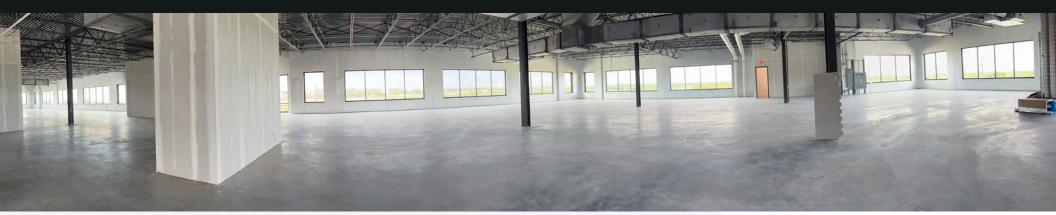

## 22,557 RSF OFFICE SPACE AVAILABLE

3012 East Pecan Street is a two-story **45,114 RSF** office development located in North Austin's Industrial submarket. The development is located at the intersection of Highway 130 and East Pecan Street in Pflugerville, Texas.