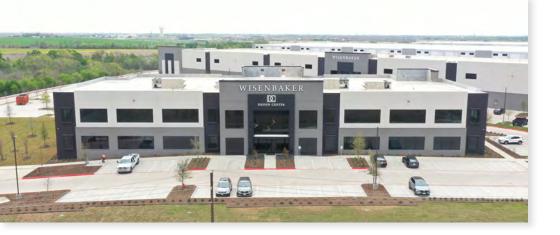

## 22,557 RSF OFFICE SPACE AVAILABLE

3012 East Pecan Street is a two-story **45,114 RSF** office development located in North Austin's Industrial submarket. The development is located at the intersection of Highway 130 and East Pecan Street in Pflugerville, Texas.

Since there is limited office availability East of 183, 3012 E Pecan Street space offers a unique opportunity for an incoming second floor tenant. The newly constructed building is in close proximity to both Tesla and Samsung, and the ingress/egress to the Toll Road makes for seamless transportation to Highway 130, Highway 45 and US-290.