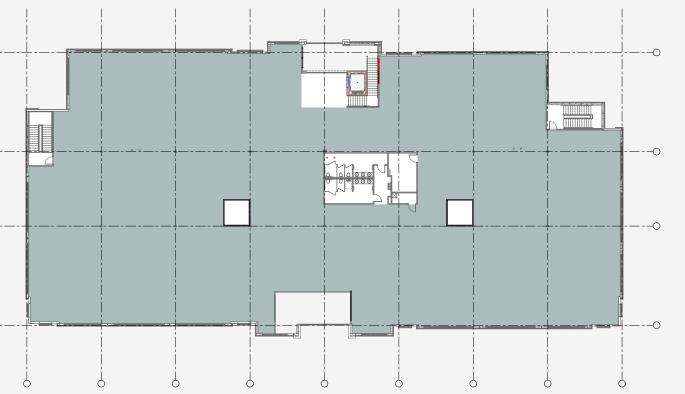

## 22,557 RSF OFFICE SPACE AVAILABLE

3012 East Pecan Street is a two-story **45,114 RSF** office development located in North Austin's Industrial submarket. The development is located at the intersection of Highway 130 and East Pecan Street in Pflugerville, Texas.

Since there is limited office availability East of 183, 3012 E Pecan Street space offers a unique opportunity for an incoming second floor tenant. The newly constructed building is in close proximity to both Tesla and Samsung, and the ingress/egress to the Toll Road makes for seamless transportation to Highway 130, Highway 45 and US-290.