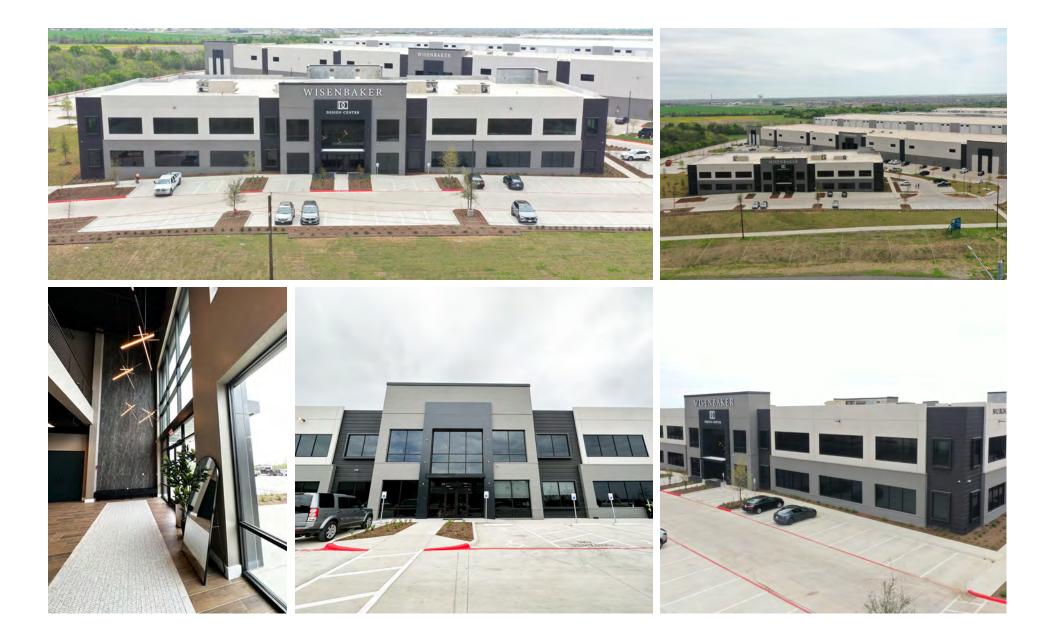

## 22,557 RSF OFFICE SPACE AVAILABLE

3012 East Pecan Street is a two-story **45,114 RSF** office development located in North Austin's Industrial submarket. The development is located at the intersection of Highway 130 and East Pecan Street in Pflugerville, Texas.

Since there is limited office availability East of 183, 3012 E Pecan Street space offers a unique opportunity for an incoming second floor tenant. The newly constructed building is in close proximity to both Tesla and Samsung, and the ingress/egress to the Toll Road makes for seamless transportation to Highway 130, Highway 45 and US-290.