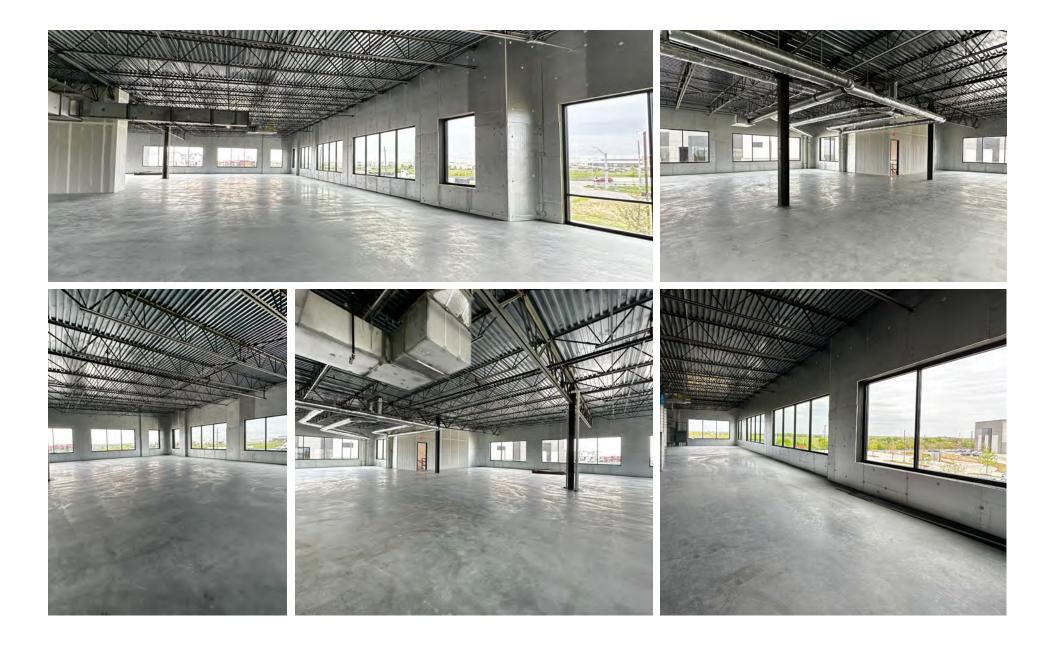

## 22,557 RSF OFFICE SPACE AVAILABLE

3012 East Pecan Street is a two-story **45,114 RSF** office development located in North Austin's Industrial submarket. The development is located at the intersection of Highway 130 and East Pecan Street in Pflugerville, Texas.

**Coleman Jackson** Vice President | 512.481.3060 coleman.jackson@streamrealty.com

14 MIN TO ROUND ROCK

**15 MIN** TO TESLA GIGAFACTORY

**20 MIN** TO SAMSUNG AUSTIN

22 MIN TO DOWNTOWN AUSTIN

11,000 - 22,557 RSF Available