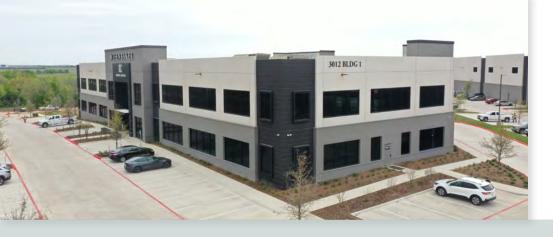

## 22,557 RSF OFFICE SPACE AVAILABLE

3012 East Pecan Street is a two-story **45,114 RSF** office development located in North Austin's Industrial submarket. The development is located at the intersection of Highway 130 and East Pecan Street in Pflugerville, Texas.