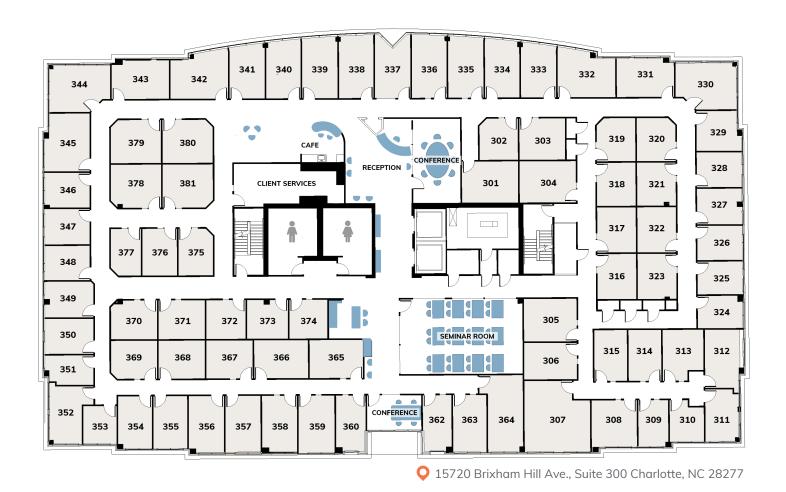

15720 Brixham Hill Ave., Suite 300 Charlotte, NC 28277

## Prestigous Flex Office Suites

YourOffice - Ballantyne provides fully serviced individual & executive offices, team spaces and virtual office solutions. Inside you'll find everything you need to stay connected and stay focused on your business. Forget all the worries and distractions of having to rent, set up, staff, equip and maintain an office. Best of all, the YourOffice on-site team provides a supportive environment focused on maximizing