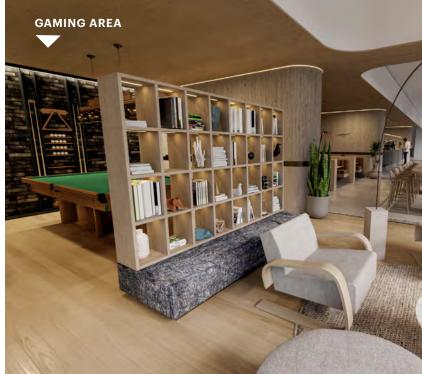

### DYNAMIC. AUTHENIC. FLEXIBLE.

**6303 Owensmouth Avenue** is the ideal workspace for today's top talent. Positioned in the well-known Warner Center business hub, the 11-story, 317,723 SF highly amenitized office lifestyle building offers abundant retail, dining, and entertainment options all within short walking distance.

This high-image corporate HQ location has excellent access to the 101 freeway making access easy from all areas of the San Fernando Valley. With over 260,000 SF available, 6303 Owensmouth has a great mix of creative, open work space and traditional office space to fit your needs.

Stunning panoramic views of the Valley

On-site gym

3.67/1,000 parking

6 electric vehicle (EV) charging stations

Building top signage available

Convenient access to 101 freeway