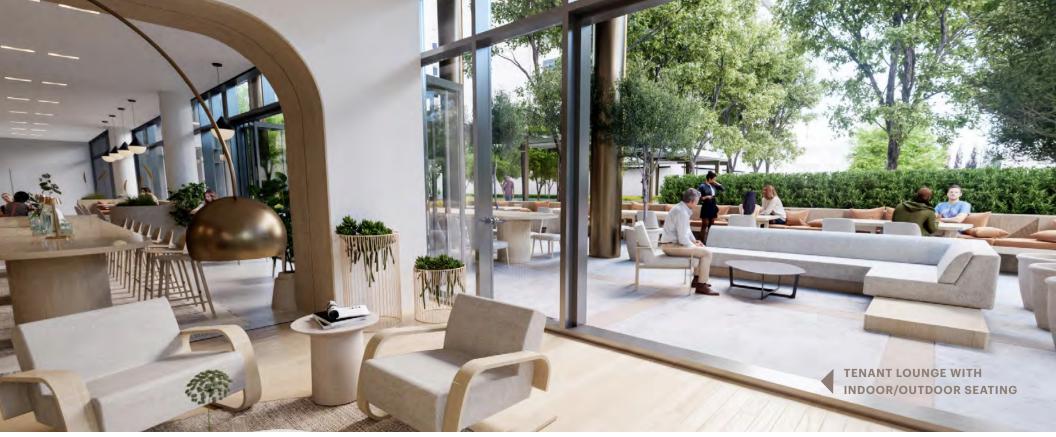

### DYNAMIC. AUTHENIC. FLEXIBLE.

**6303 Owensmouth Avenue** is the ideal workspace for today's top talent. Positioned in the well-known Warner Center business hub, the 11-story, 317,723 SF highly amenitized office lifestyle building offers abundant retail, dining, and entertainment options all within short walking distance.

This high-image corporate HQ location has excellent access to the 101 freeway making access easy from all areas of the San Fernando Valley. With over 260,000 SF available, 6303 Owensmouth has a great mix of creative, open work space and traditional office space to fit your needs.