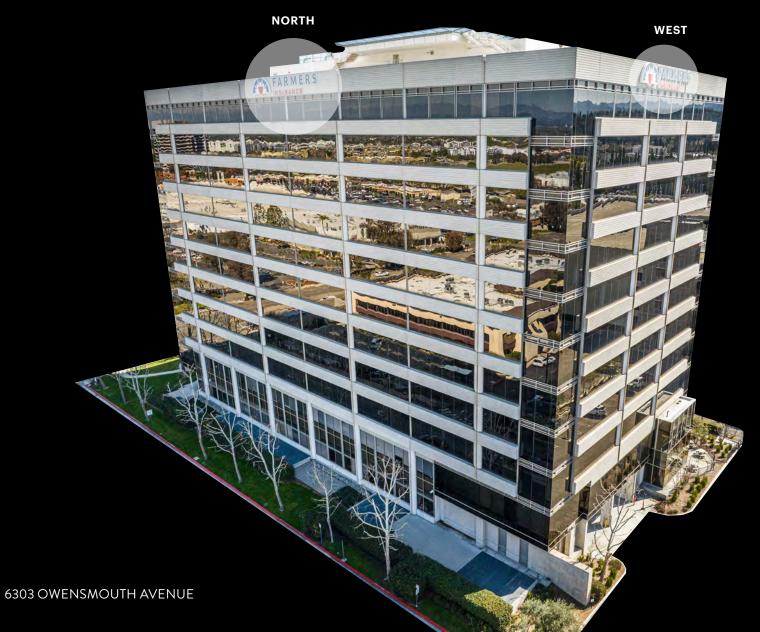

# TWO BUILDING TOP SPOTS AVAILABLE ON THE NORTH AND WEST FACADE

AN ALL ENCOMPASSING
SUSTAINABLE CAMPUS IN
A MAGNETIC LOCATION

6303 OWENSMOUTH AVENUE IS DESIGNATED LEED PLATINUM, A FITWEL CERTIFIED HEALTHY BUILDING AND ENJOYS A 96 ENERGY STAR RATING: