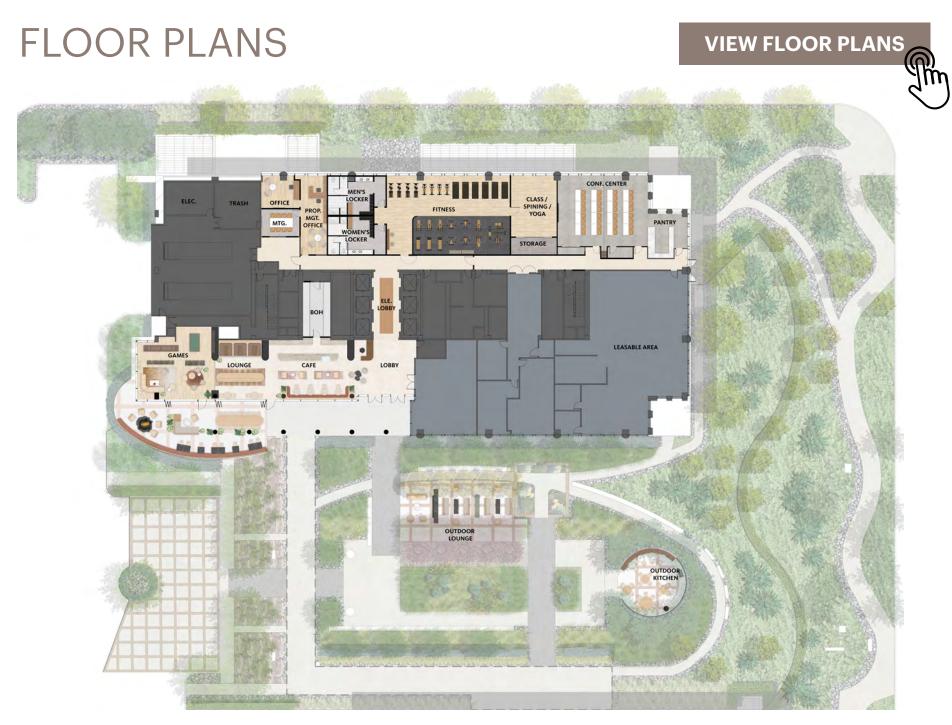

l within short walking distance.

This high-image corporate HQ location has excellent access to the 101 freeway making access easy from all areas of the San Fernando Valley. With over 260,000 SF available, 6303 Owensmouth has a great mix of creative, open work space and traditional office space to fit your needs.





Stunning panoramic views of the Valley



On-site gym



3.67/1,000 parking



6 electric vehicle (EV) charging stations



Building top signage available



Convenient access to 101 freeway





# TWO BUILDING TOP SPOTS AVAILABLE ON THE NORTH AND WEST FACADE







AN ALL ENCOMPASSING
SUSTAINABLE CAMPUS IN
A MAGNETIC LOCATION

6303 OWENSMOUTH AVENUE IS DESIGNATED LEED PLATINUM, A FITWEL CERTIFIED HEALTHY BUILDING AND ENJOYS A 96 ENERGY STAR RATING:







### FLOOR PLANS













# Vanowen St 2 Victory Blvd Victory Blvd 12 Erwin St Erwin St 2 16 W Oxnard St W Oxnard St Califa St Burbank Blvd Burbank Blvd

# LOCAL AMENITIES

#### Resturants/Coffee

- 1. Starbucks
- 2. Cinnabon
- 3. Gyu-Kaku
- 4. Blaze Pizza
- 5. California Pizza Kitchen
- 6. Shake Shack
- 7. JOEY Woodland Hills
- 8. Il Fornaio

- 9. The Coffee Bean & Tea Leaf
- 10. Veggie Grill
- 11. Wokcano
- 12. Morton's The Steakhouse
- 13. Maggiano's Little Italy
- 14. P.F. Chang's
- 15. Starbucks
- 16. Tomoya Sushi & Izakaya

#### Shopping

- 1. Macy's
- 2. Target
- 3. Westfield Topanga
- & The Village
- 4. Nordstrom
- 5. Best Buy
- 6. Costco
- 7. Amazon Fresh
- 8. Westfield Promenade

#### Banks

- 1. Chase Bank
- 2. Wells Fargo Bank
- 3. Bank of America

#### Transit

- 1. Canoga Station
- 2. Warner