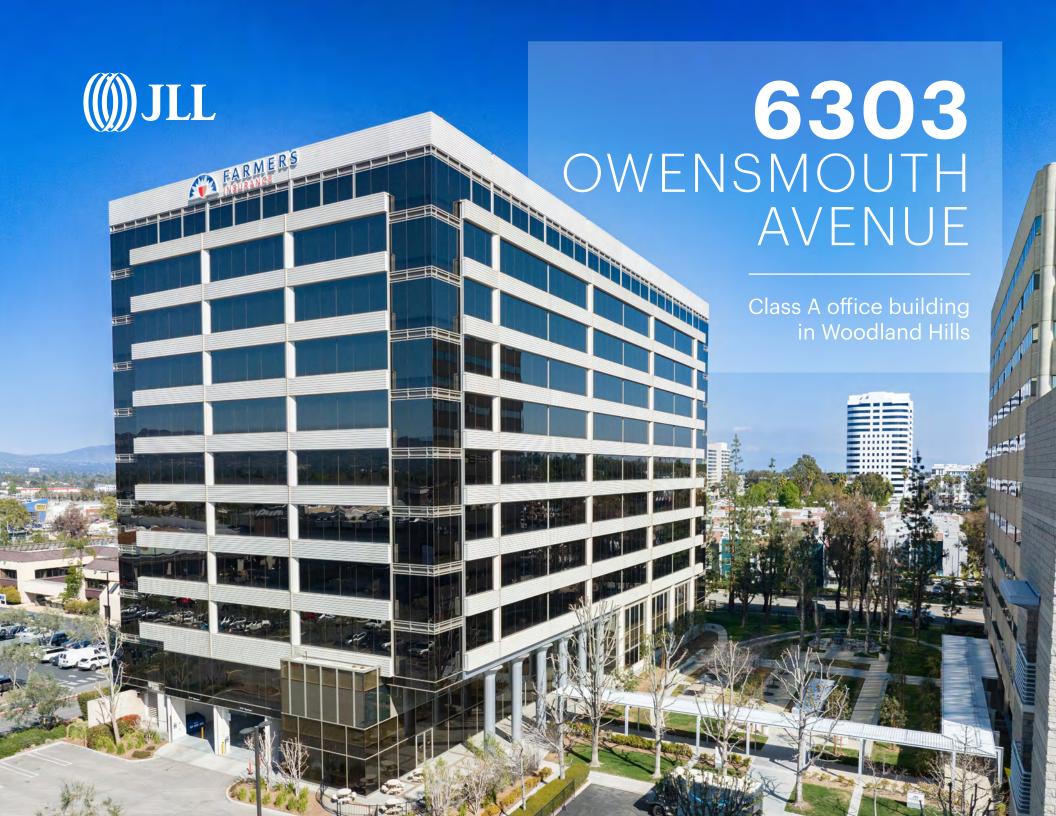

### DYNAMIC. AUTHENIC. FLEXIBLE.

**6303 Owensmouth Avenue** is the ideal workspace for today's top talent. Positioned in the well-known Warner Center business hub, the 11-story, 317,723 SF highly amenitized office lifestyle building offers abundant retail, dining, and entertainment options all within short walking distance.

This high-image corporate HQ location has excellent access to the 101 freeway making access easy from all areas of the San Fernando Valley. With over 260,000 SF available, 6303 Owensmouth has a great mix of creative, open work space and traditional office space to fit your needs.