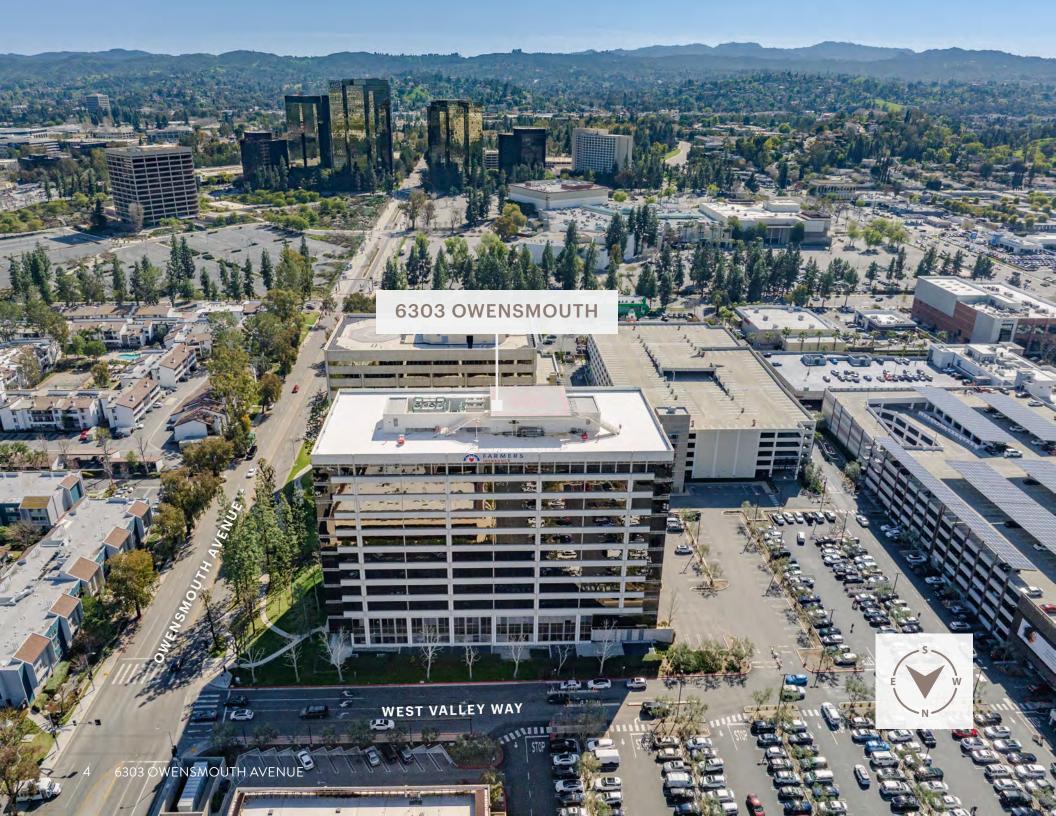

### DYNAMIC. AUTHENIC. FLEXIBLE.

**6303 Owensmouth Avenue** is the ideal workspace for today's top talent. Positioned in the well-known Warner Center business hub, the 11-story, 317,723 SF highly amenitized office lifestyle building offers abundant retail, dining, and entertainment options all within short walking distance.

This high-image corporate HQ location has excellent access to the 101 freeway making access easy from all areas of the San Fernando Valley. With over 260,000 SF available, 6303 Owensmouth has a great mix of creative, open work space and traditional office space to fit your needs.