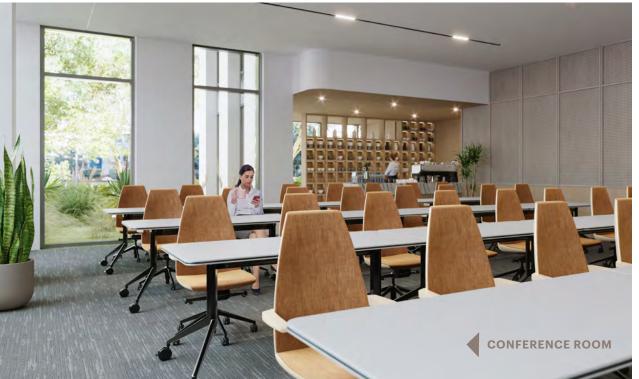

### DYNAMIC. AUTHENIC. FLEXIBLE.

**6303 Owensmouth Avenue** is the ideal workspace for today's top talent. Positioned in the well-known Warner Center business hub, the 11-story, 317,723 SF highly amenitized office lifestyle building offers abundant retail, dining, and entertainment options all within short walking distance.

This high-image corporate HQ location has excellent access to the 101 freeway making access easy from all areas of the San Fernando Valley. With over 260,000 SF available, 6303 Owensmouth has a great mix of creative, open work space and traditional office space to fit your needs.

Stunning panoramic views of the Valley

On-site gym

3.67/1,000 parking

6 electric vehicle (EV) charging stations

Building top signage available

Convenient access to 101 freeway