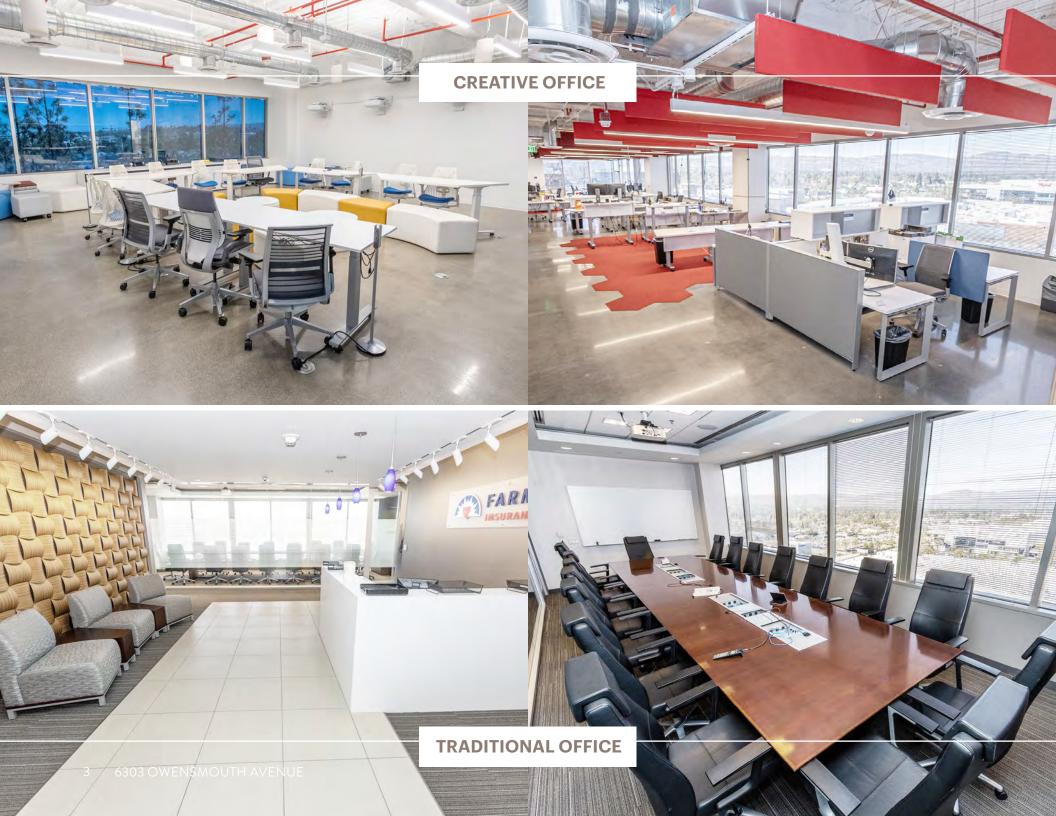

### DYNAMIC. AUTHENIC. FLEXIBLE.

**6303 Owensmouth Avenue** is the ideal workspace for today's top talent. Positioned in the well-known Warner Center business hub, the 11-story, 317,723 SF highly amenitized office lifestyle building offers abundant retail, dining, and entertainment options all within short walking distance.

This high-image corporate HQ location has excellent access to the 101 freeway making access easy from all areas of the San Fernando Valley. With over 260,000 SF available, 6303 Owensmouth has a great mix of creative, open work space and traditional office space to fit your needs.