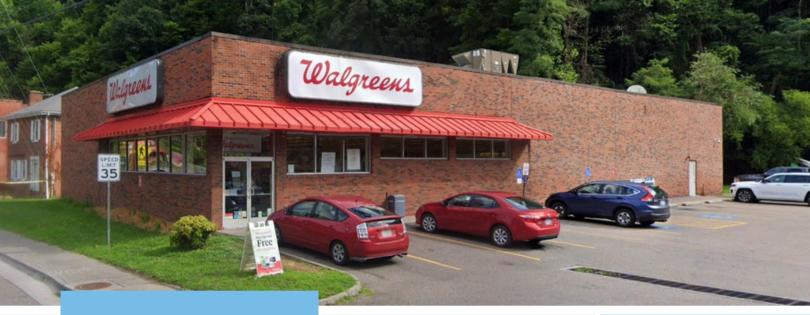

**KEY FEATURES** 

- ±7.675 SF Building
- ±1.43 AC Lot
- Former Walgreens Drug Store
- Parking 26 Surface Spots
- Built 1993
- Pylon Sign

FREESTANDING RETAIL

Asking Price \$400,000

## **DARK WALGREENS**

20822 Riverside Drive, Grundy VA 24614

Great opportunity to occupy a freestanding retail building in Grundy, VA. Located 15 miles from the border of Virginia & Kentucky, directly on Highway 460, this ±7,675 SF property sits on ±1.43 acres. It is a former Walgreens Drug Store.