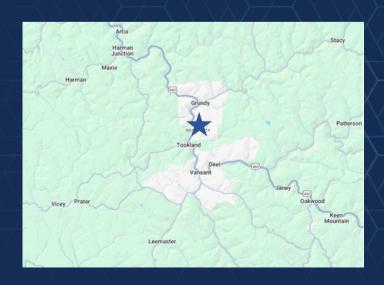

## **DARK WALGREENS**

20822 Riverside Drive, Grundy VA 24614

Great opportunity to occupy a freestanding retail building in Grundy, VA. Located 15 miles from the border of Virginia & Kentucky, directly on Highway 460, this ±7,675 SF property sits on ±1.43 acres. It is a former Walgreens Drug Store.

## **LOCATION FEATURES**

- Located on Highway 460 in SW Virginia
- 15 Miles from the VA/KY Border
- Nearby Businesses Include: AutoZone, Dollar Tree, Pizza Hut, Long John Silvers