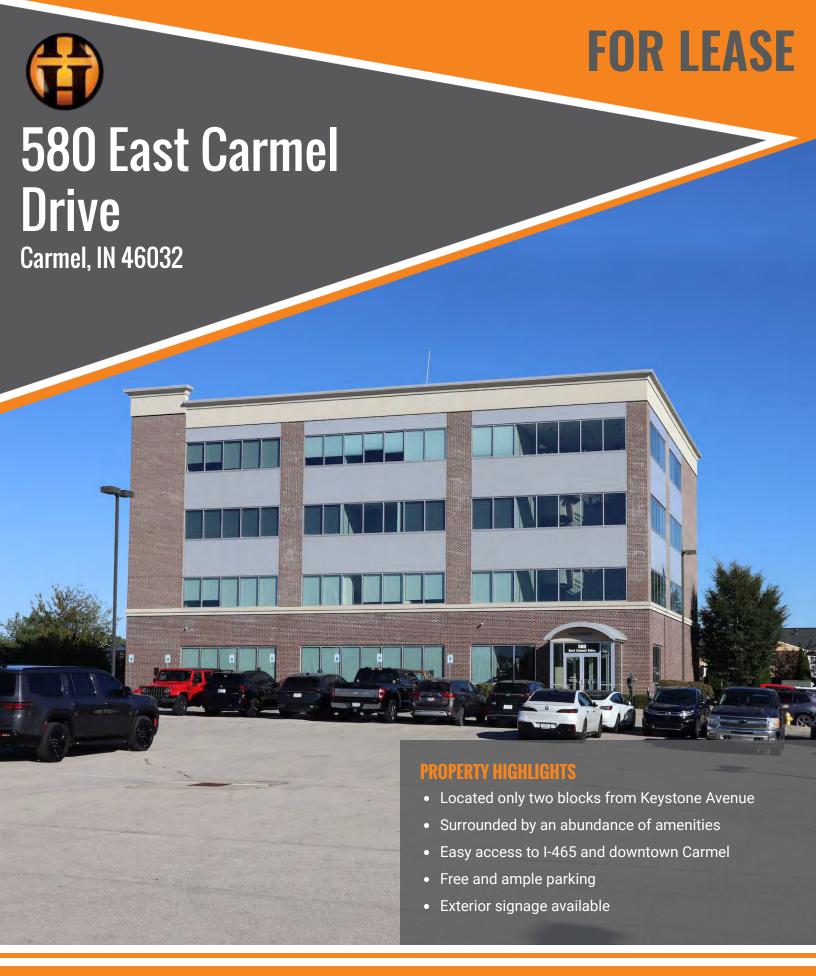

Carmel, IN 46032

#### **FOR LEASE**

#### **PROPERTY OVERVIEW**

This prime office location with local and on-site management has multiple suites available ranging from 284 RSF to 2,131 RSF, with second generation space as an option. This property has an abundance of free parking, floor to ceiling windows, and exterior signage opportunity. Call today to schedule a tour!