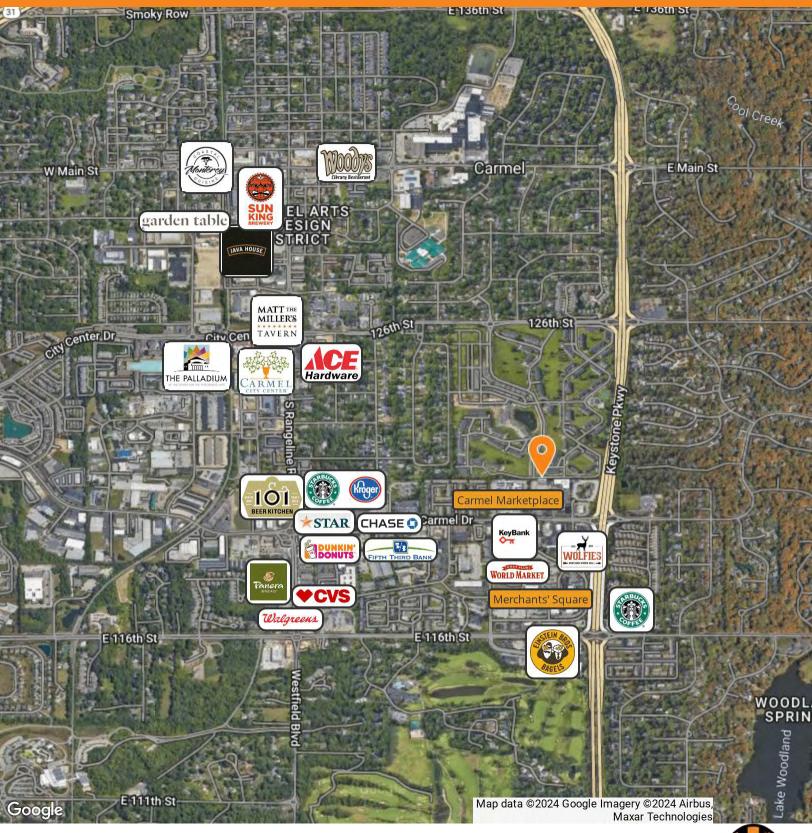

cation with local and on-site management has multiple suites available ranging from 284 RSF to 2,131 RSF, with second generation space as an option. This property has an abundance of free parking, floor to ceiling windows, and exterior signage opportunity. Call today to schedule a tour!

| AVAILABLE SPACES | DATE AVAILABLE | SPACE SIZE | DIVISIBLE |
|------------------|----------------|------------|-----------|
| Suite 120        | Immediately    | 973 SF     | No        |
| Suite 301        | Immediately    | 284 SF     | No        |
| Suite 350        | Immediately    | 2,131 SF   | No        |





Carmel, IN 46032

### **FOR LEASE**

**Additional Photos** 





Carmel, IN 46032

### **FOR LEASE**

**Additional Photos** 





Carmel, IN 46032

#### **FOR LEASE**

#### **Retailer Map**