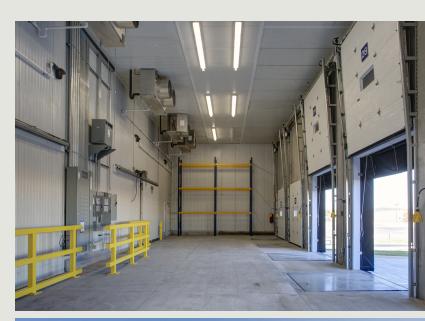

## **Building Information**

- Conveniently located on Ordnance Road with easy access to Route 10 and I-695
- Eight flex-warehouse buildings totaling 295,650 SF
- One-story block & brick construction with steel trim
- 10'-20' clear ceiling heights
- Docks and drive-ins
- 120/208 volt, 3-phase, 4-wire service
- FiOS service available
- Gas heat/public utilities
- Sprinklered
- Ample parking
- Bus stop within walking distance
- Anne Arundel Co., C4 zoning: office, flex, retail, warehouse