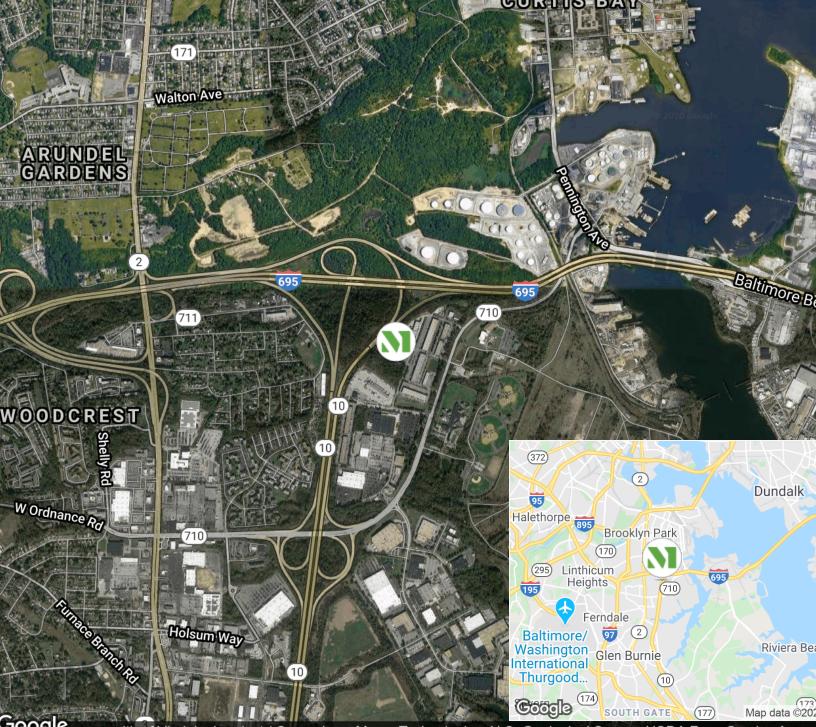

# CURTIS BUSINESS CENTER 1C

717 EAST ORDNANCE ROAD, BALTIMORE, MD 21226

## **Building Information**

- Conveniently located on Ordnance Road with easy access to Route 10 and I-695
- Eight flex-warehouse buildings totaling 295,650 SF
- One-story block & brick construction with steel trim
- 10'-20' clear ceiling heights
- Docks and drive-ins
- 120/208 volt, 3-phase, 4-wire service
- FiOS service available
- Gas heat/public utilities
- Sprinklered
- Ample parking
- Bus stop within walking distance
- Anne Arundel Co., C4 zoning: office, flex, retail, warehouse

### Site Plan

**Curtis Business Center 1C** 

717 East Ordnance Road

Industrial

21,375 SF

"Merritt was incredibly accommodating. Doing business with a firm that - like ours - emphasizes integrity, quality and customer service was a pleasure."