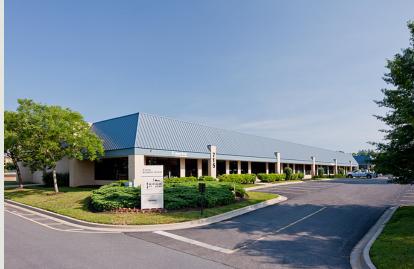

# CURTIS BUSINESS CENTER 1C

717 EAST ORDNANCE ROAD, BALTIMORE, MD 21226

## **Building Information**

- Conveniently located on Ordnance Road with easy access to Route 10 and I-695
- Eight flex-warehouse buildings totaling 295,650 SF
- One-story block & brick construction with steel trim
- 10'-20' clear ceiling heights
- Docks and drive-ins
- 120/208 volt, 3-phase, 4-wire service
- FiOS service available
- Gas heat/public utilities
- Sprinklered
- Ample parking
- Bus stop within walking distance
- Anne Arundel Co., C4 zoning: office, flex, retail, warehouse