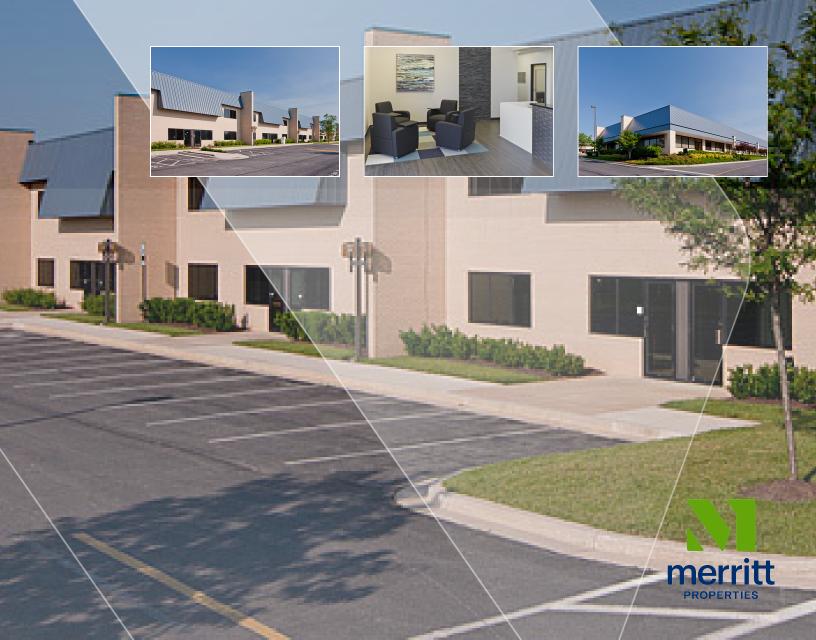

# CURTIS BUSINESS CENTER 1C

717 EAST ORDNANCE ROAD, BALTIMORE, MD 21226

## **Building Information**

- Conveniently located on Ordnance Road with easy access to Route 10 and I-695
- Eight flex-warehouse buildings totaling 295,650 SF
- One-story block & brick construction with steel trim
- 10'-20' clear ceiling heights
- Docks and drive-ins
- 120/208 volt, 3-phase, 4-wire service
- FiOS service available
- Gas heat/public utilities
- Sprinklered
- Ample parking
- Bus stop within walking distance
- Anne Arundel Co., C4 zoning: office, flex, retail, warehouse