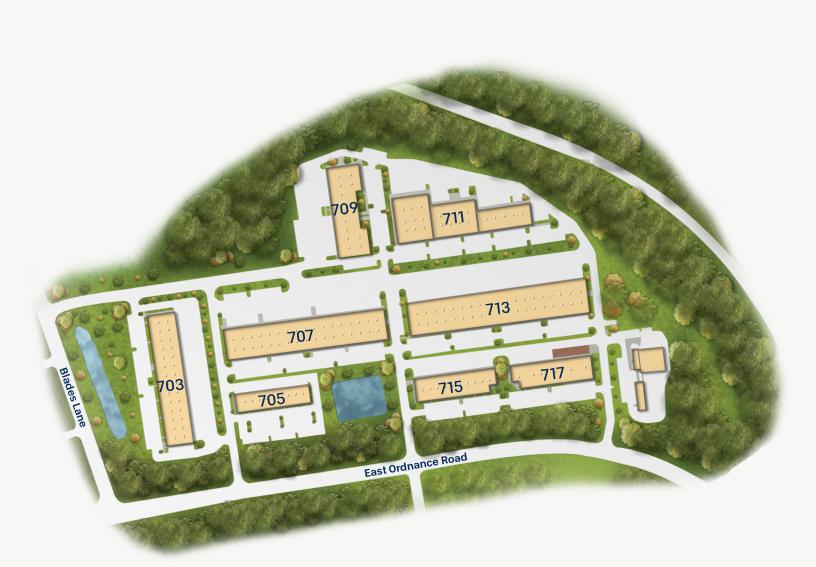

### Site Plan

**Curtis Business Center 1C** 

717 East Ordnance Road

Industrial

21,375 SF

"Merritt was incredibly accommodating. Doing business with a firm that - like ours - emphasizes integrity, quality and customer service was a pleasure."