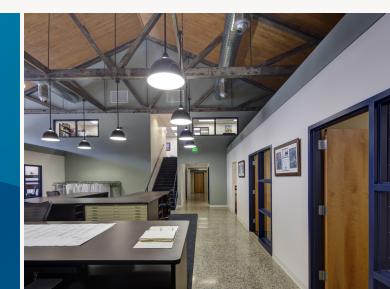

## **Building Information**

- Conveniently located on Ordnance Road with easy access to Route 10 and I-695
- Eight flex-warehouse buildings totaling 295,650 SF
- One-story block & brick construction with steel trim
- 10'-20' clear ceiling heights
- Docks and drive-ins
- 120/208 volt, 3-phase, 4-wire service
- FiOS service available
- Gas heat/public utilities
- Sprinklered
- Ample parking
- Bus stop within walking distance
- Anne Arundel Co., C4 zoning: office, flex, retail, warehouse