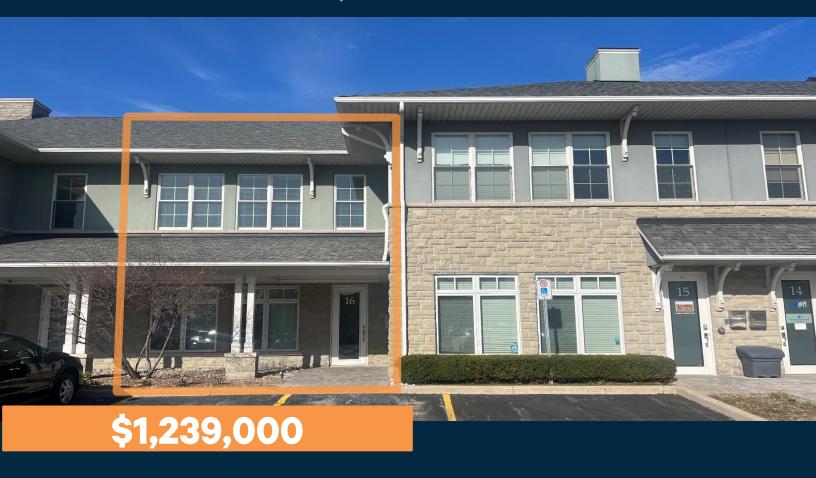

# For Sale 1400 Cornwall Road, Suite 16

Oakville, Ontario

- 2,249 sq. ft. of Office space across two floors
- Lots of natural light
- Open concept design allows for flexible use as configured, or for a new owner to custom design their ideal space
- Vaulted ceilings on second level
- Each floor has its own washroom and the second level has a kitchenette
- Conveniently located in Southeast Oakville
- Close to many amenities with excellent transit access

# For Sale 1400 Cornwall Road, Suite 16

Oakville, Ontario

# **Property Details**

| Asking Price              | \$1,239,000                            |
|---------------------------|----------------------------------------|
| Condo Maintenance<br>Fees | \$673.14 monthly<br>(**subject to HST) |
| Annual Taxes              | \$11,735.96 (2023)                     |
| Total Size                | 2,249 sq. ft. across 2<br>floors       |
|                           | E2 sp:165                              |
| Zoning                    | Town of Oakville: E2 Zoning            |
|                           | Special provision: 165                 |