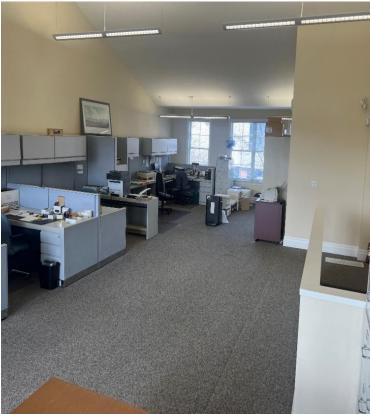

# For Sale 1400 Cornwall Road, Suite 16

Oakville, Ontario

- 2,249 sq. ft. of Office space across two floors
- Lots of natural light
- Open concept design allows for flexible use as configured, or for a new owner to custom design their ideal space
- Vaulted ceilings on second level
- Each floor has its own washroom and the second level has a kitchenette
- Conveniently located in Southeast Oakville
- Close to many amenities with excellent transit access

# **Comments**

- Beautiful office condominium complex in Southeast Oakville
- High level of architectural features with excellent curb appeal
- Ample parking
- High profile neighbours within the complex
- Conveniently located within very close proximity to numerous shops, restaurants, and other amenities
- Situated on the Oakville public transit bus line with direct Go Station connectivity
- Excellent highway access via Trafalgar Rd/
   Ford Drive