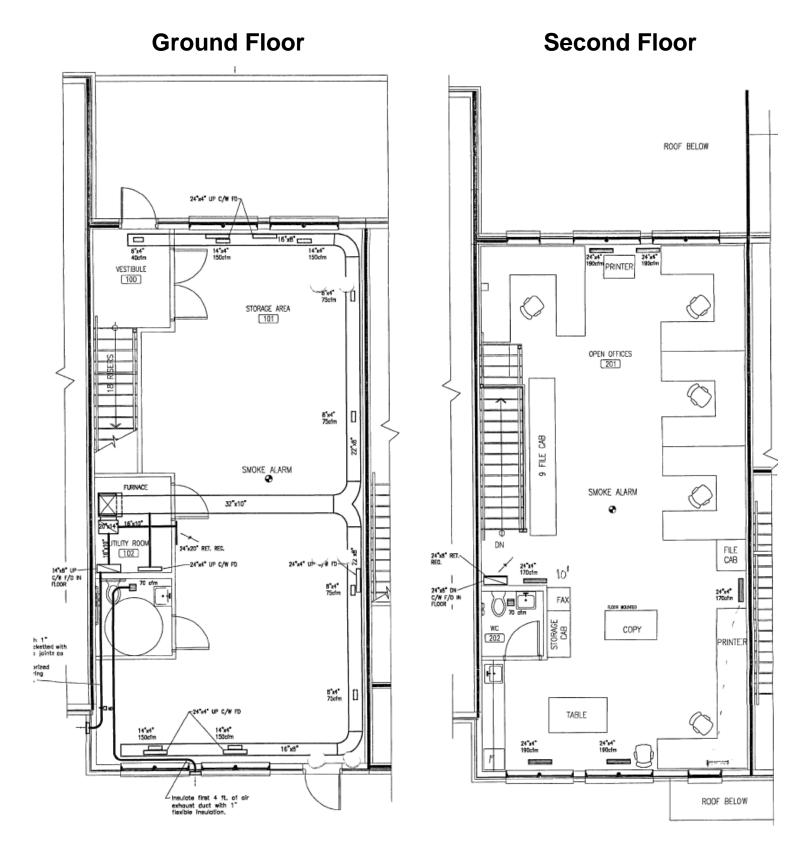

# For Sale 1400 Cornwall Road, Suite 16

Oakville, Ontario

- 2,249 sq. ft. of Office space across two floors
- Lots of natural light
- Open concept design allows for flexible use as configured, or for a new owner to custom design their ideal space
- Vaulted ceilings on second level
- Each floor has its own washroom and the second level has a kitchenette
- Conveniently located in Southeast Oakville
- Close to many amenities with excellent transit access

# **Property Details**

| Asking Price              | \$1,239,000                            |
|---------------------------|----------------------------------------|
| Condo Maintenance<br>Fees | \$673.14 monthly<br>(**subject to HST) |
| Annual Taxes              | \$11,735.96 (2023)                     |
| Total Size                | 2,249 sq. ft. across 2<br>floors       |
|                           | E2 sp:165                              |
| Zoning                    | Town of Oakville: E2 Zoning            |
|                           | Special provision: 165                 |