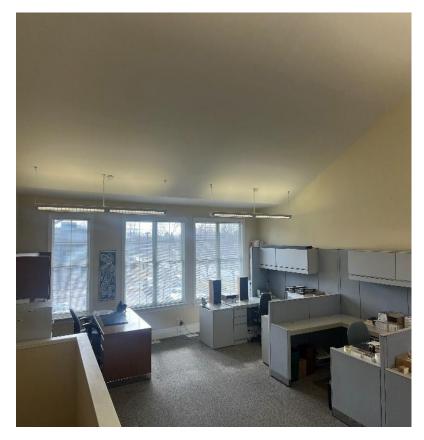

# For Sale 1400 Cornwall Road, Suite 16

Oakville, Ontario

- 2,249 sq. ft. of Office space across two floors
- Lots of natural light
- Open concept design allows for flexible use as configured, or for a new owner to custom design their ideal space
- Vaulted ceilings on second level
- Each floor has its own washroom and the second level has a kitchenette
- Conveniently located in Southeast Oakville
- Close to many amenities with excellent transit access

# **Comments**

- Beautiful office condominium complex in Southeast Oakville
- High level of architectural features with excellent curb appeal
- Ample parking
- High profile neighbours within the complex
- Conveniently located within very close proximity to numerous shops, restaurants, and other amenities
- Situated on the Oakville public transit bus line with direct Go Station connectivity
- Excellent highway access via Trafalgar Rd/
   Ford Drive