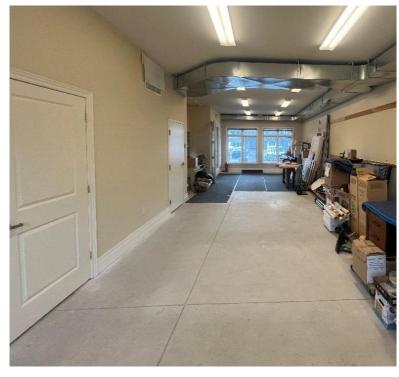

# For Sale 1400 Cornwall Road, Suite 16

Oakville, Ontario

- 2,249 sq. ft. of Office space across two floors
- Lots of natural light
- Open concept design allows for flexible use as configured, or for a new owner to custom design their ideal space
- Vaulted ceilings on second level
- Each floor has its own washroom and the second level has a kitchenette
- Conveniently located in Southeast Oakville
- Close to many amenities with excellent transit access

# **Comments**

- Beautiful office condominium complex in Southeast Oakville
- High level of architectural features with excellent curb appeal
- Ample parking
- High profile neighbours within the complex
- Conveniently located within very close proximity to numerous shops, restaurants, and other amenities
- Situated on the Oakville public transit bus line with direct Go Station connectivity
- Excellent highway access via Trafalgar Rd/
   Ford Drive