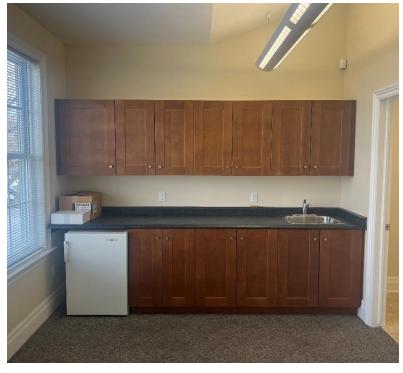

# For Sale 1400 Cornwall Road, Suite 16

Oakville, Ontario

- 2,249 sq. ft. of Office space across two floors
- Lots of natural light
- Open concept design allows for flexible use as configured, or for a new owner to custom design their ideal space
- Vaulted ceilings on second level
- Each floor has its own washroom and the second level has a kitchenette
- Conveniently located in Southeast Oakville
- Close to many amenities with excellent transit access

# **Comments**

- Beautiful office condominium complex in Southeast Oakville
- High level of architectural features with excellent curb appeal
- Ample parking
- High profile neighbours within the complex
- Conveniently located within very close proximity to numerous shops, restaurants, and other amenities
- Situated on the Oakville public transit bus line with direct Go Station connectivity
- Excellent highway access via Trafalgar Rd/
   Ford Drive