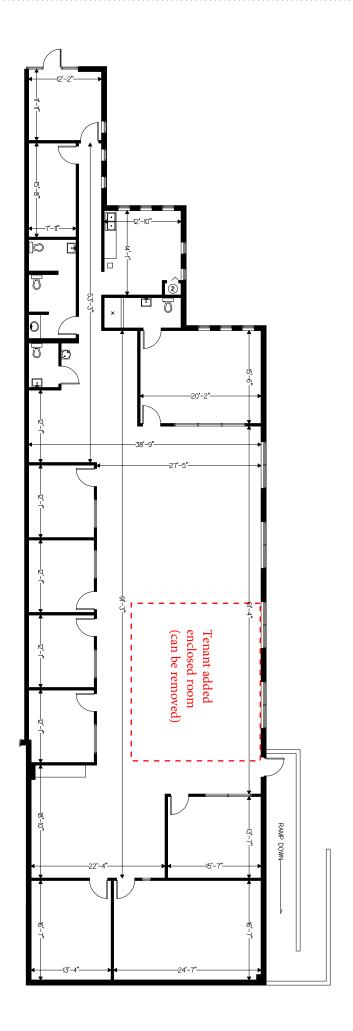

Lease Rate: \$15.00 PSF N.N.N. (add \$6.47 psf for NNN's)

Floor plan on Page 2

List Price: \$995,000

For futher information contact:

**Bryan Jerome, CCIM** 

Phone: 727.527.4602 Bryan@CCRcommercial.com

CORNERSTONE
COMMERCIAL REALTY LLC

P.O. Box 16501 Clearwater, FL 33 766

Bryan@CCRcommercial.com Bryan Jerome, CCIM (727) 527-4602 ext 101

DATE MEASURED: SEPTEMBER 2009 640 BROOKER CREEK BOULEVARD SUITE 465 OLDSMAR, FLORIDA 34677 ADDRESS:

SCALE: 1/16 INCH = 1 FOOT