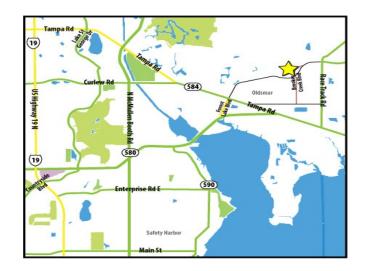

 Located in the Brooker Creek Corporate Center in Oldsmar, FL. Located on the border of Pinellas and Hillsborough counties, close to Tampa Airport and Veterans Expressway. Easy access from Pinellas, Hillsborough and Pasco Counties. Just off signalized intersection of Forest Lakes Blvd. S and Brooker Creek Blvd.