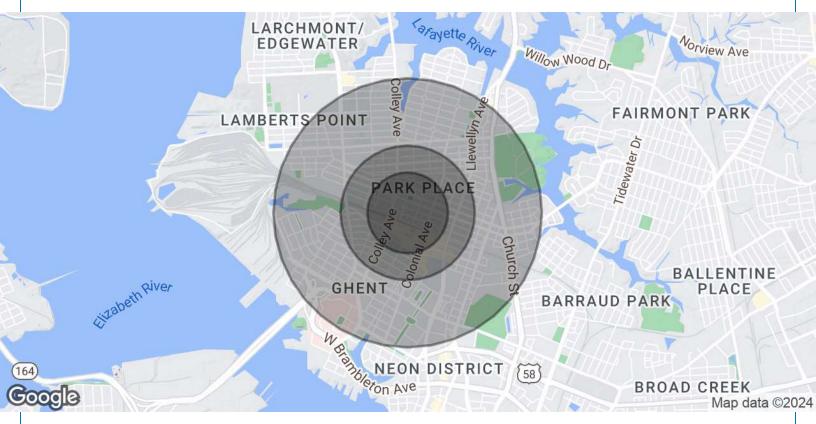

#### **PROPERTY HIGHLIGHTS**

- The location of this property is conveniently located near prominent businesses that attract a sizable amount of foot traffic.
- Ghent is a historic and densely populated area of Norfolk.
- This is the only parcel of land for sale near Ghent that is listed for under \$150,000.

#### OFFERING SUMMARY

| Sale Price:       |           |           | \$116,000 |
|-------------------|-----------|-----------|-----------|
| Lot Size:         |           |           | .12 Acres |
|                   |           |           |           |
| DEMOGRAPHICS      | 0.3 MILES | 0.5 MILES | 1 MILE    |
| Total Households  | 440       | 2,689     | 10,317    |
| Total Population  | 1,014     | 5,673     | 22,776    |
| Average HH Income | \$56,815  | \$72,755  | \$92,063  |

### 624 W 24TH ST

N O R F O L K , V A 2 3 5 1 7

| POPULATION                              | 0.3 MILES | 0.5 MILES | 1 MILE    |
|-----------------------------------------|-----------|-----------|-----------|
| Total Population                        | 1,014     | 5,673     | 22,776    |
| Average Age                             | 34        | 36        | 36        |
| Average Age (Male)                      | 35        | 36        | 36        |
| Average Age (Female)                    | 34        | 37        | 37        |
| HOUSEHOLDS & INCOME                     | 0.3 MILES | 0.5 MILES | 1 MILE    |
| Total Households                        | 440       | 2,689     | 10,317    |
| # of Persons per HH                     | 2.3       | 2.1       | 2.2       |
| Average HH Income                       | \$56,815  | \$72,755  | \$92,063  |
| Average House Value                     | \$383,598 | \$402,596 | \$425,784 |
| Demographics data derived from AlphaMap |           |           |           |