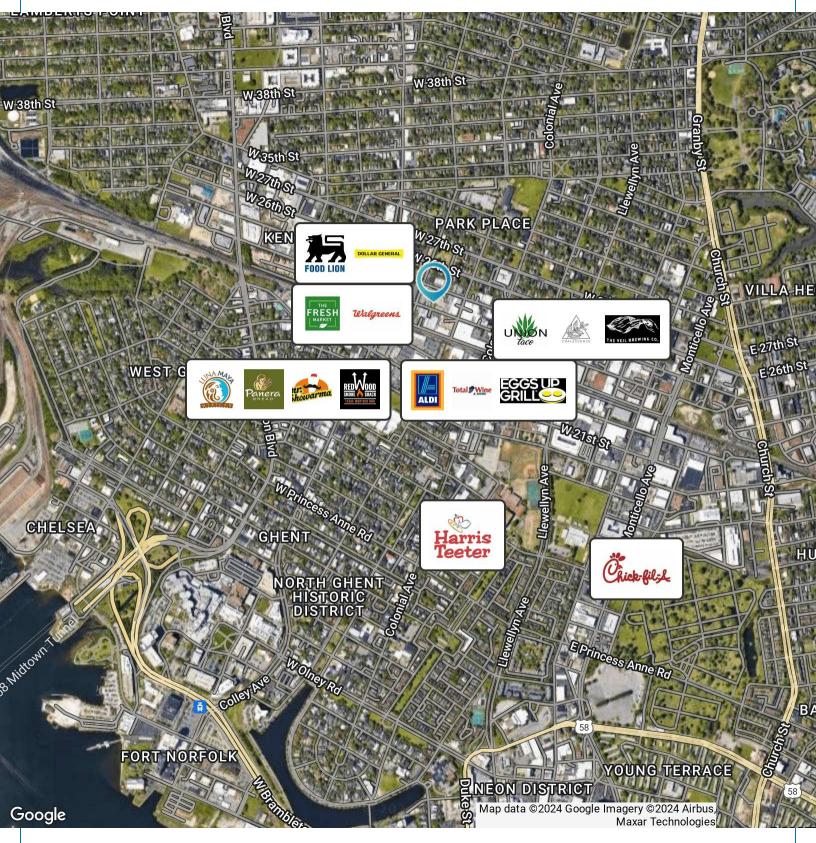

#### **PROPERTY HIGHLIGHTS**

- The location of this property is conveniently located near prominent businesses that attract a sizable amount of foot traffic.
- Ghent is a historic and densely populated area of Norfolk.
- This is the only parcel of land for sale near Ghent that is listed for under \$150,000.