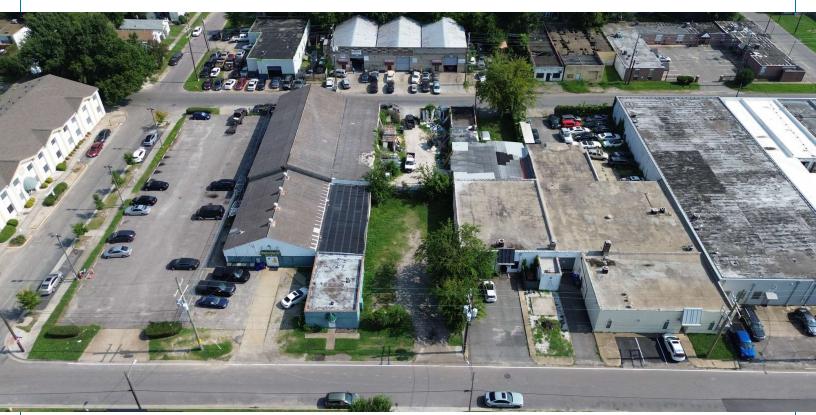

# 624 W 24TH ST

NORFOLK, VA 23517

#### **PROPERTY DESCRIPTION**

The sale includes both 624 and 626 West 24th Street.

#### **PROPERTY HIGHLIGHTS**

- The location of this property is conveniently located near prominent businesses that attract a sizable amount of foot traffic.
- Ghent is a historic and densely populated area of Norfolk.
- This is the only parcel of land for sale near Ghent that is listed for under \$150,000.