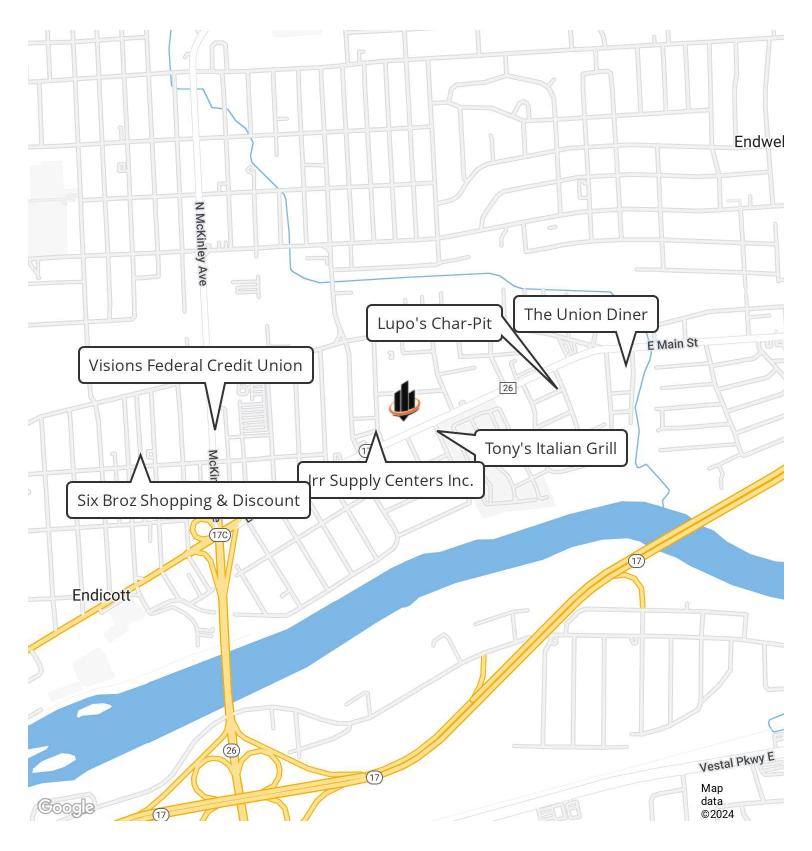

Street frontage, the site includes a 10,000 SF warehouse with three drive-in overhead doors at the rear, accessible from Heath Ave. The vacant lot on Main St presents an excellent opportunity for retail or commercial development, with easy access to NYS Route 26 and the I-86 interchange. This is a rare chance to own a property with significant expansion potential in a rapidly developing area of Endicott, NY.

#### **PROPERTY HIGHLIGHTS**

- Vacant and developable lot on Main St in Endicott.
- Average Daily traffic count 6,655.
- 10,000 SF Warehouse on Heath Ave entrance.
- 15' Ceilings.
- 280'Main St Frontage.

#### SCOTT WARREN, CCIM

O: 607.621.0439 scott.warren@svn.com

## **ADDITIONAL PHOTOS**



















SCOTT WARREN, CCIM O: 607.621.0439 scott.warren@svn.com

## LOCATION MAP



## SCOTT WARREN, CCIM

O: 607.621.0439 scott.warren@svn.com

## **DEMOGRAPHICS MAP & REPORT**



| POPULATION           | 0.3 MILES | 0.5 MILES | 1 MILE |
|----------------------|-----------|-----------|--------|
| TOTAL POPULATION     | 1,726     | 3,573     | 11,310 |
| AVERAGE AGE          | 39        | 40        | 41     |
| AVERAGE AGE (MALE)   | 38        | 38        | 39     |
| AVERAGE AGE (FEMALE) | 41        | 41        | 42     |
| HOUSEHOLDS & INCOME  | 0.3 MILES | 0.5 MILES | 1 MILE |
| TOTAL HOUSEHOLDS     | 778       | 1,606     | 5,091  |
|                      | 0.0       | 2.2       | 0.0    |

| # OF PERSONS PER HH | 2.2       | 2.2       | 2.2       |
|---------------------|-----------|-----------|-----------|
| AVERAGE HH INCOME   | \$54,779  | \$56,880  | \$65,240