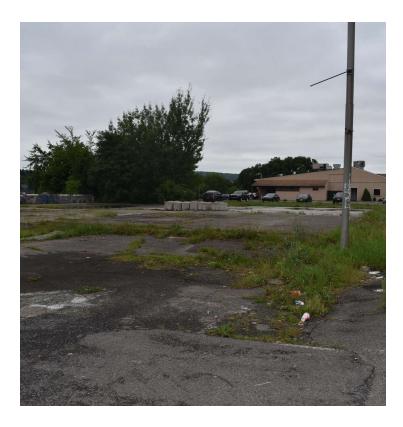

#### **PROPERTY DESCRIPTION**

This large and versatile site on Main Street in Endicott, NY, offers an ideal location for retail or industrial operations. Located next to the iconic Tony's Restaurant, this property sits on a bustling retail stretch at the Endwell border, with an average daily traffic count of 6,655. Featuring 280 feet of Main Street frontage, the site includes a 10,000 SF warehouse with three drive-in overhead doors at the rear, accessible from Heath Ave. The vacant lot on Main St presents an excellent opportunity for retail or commercial development, with easy access to NYS Route 26 and the I-86 interchange. This is a rare chance to own a property with significant expansion potential in a rapidly developing area of Endicott, NY.

#### **PROPERTY HIGHLIGHTS**

- Vacant and developable lot on Main St in Endicott.
- Average Daily traffic count 6,655.
- 10,000 SF Warehouse on Heath Ave entrance.
- 15' Ceilings.
- 280'Main St Frontage.