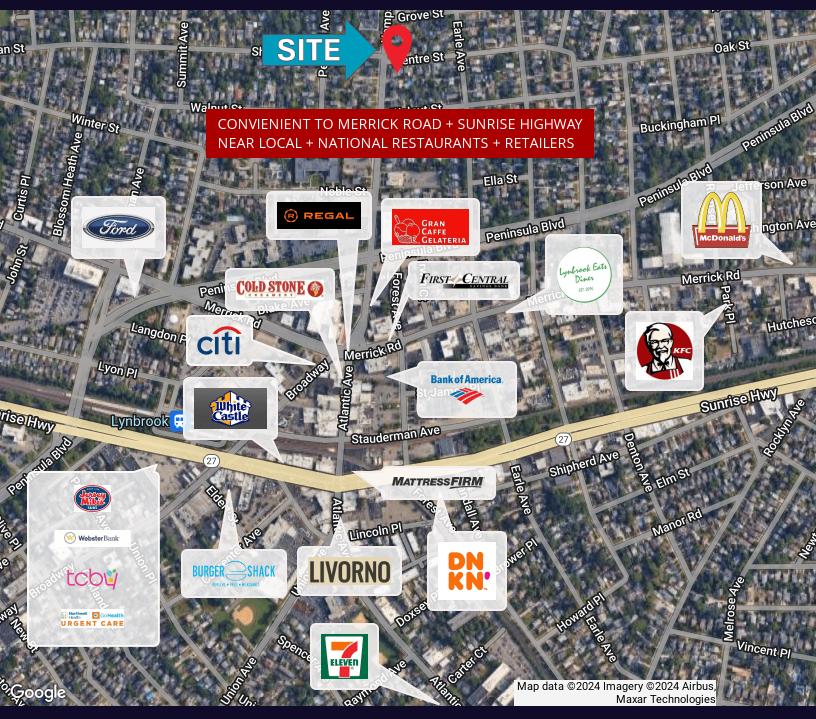

## **Property Overview**

Prime Location for Your Business! 500 SF professional office w/contemporary finishes and a fresh, professional look. This property is designed to meet all your business needs with an efficient layout. Comprised of 2 large rooms, providing ample space for office setups, meetings, or client consultations. Includes a 1/2 bath. Central Air. Plenty of parking is available on the side street, making it convenient for employees and clients alike. Create a space where your business can thrive. All inquiries, showings etc. to Jessica at 516.522.4969

### **Property Highlights**

- Ideal Corner Location in the heart of Lynbrook
- · Plenty of Parking on Side Street
- Central Air | Private 1/2 Bathroom