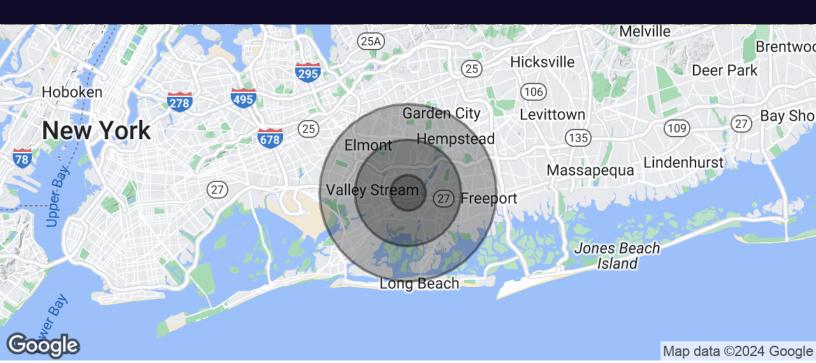

## 128 A Hempstead Avenue Lynbrook, NY 11563

Population 1 Mile 3 Miles 5 Miles **Total Population** 27,519 221,015 587,964 Average Age 44 42 41 Average Age (Male) 42 41 40 45 Average Age (Female) 44 43

| Households & Income | 1 Mile    | 3 Miles   | 5 Miles   |
|---------------------|-----------|-----------|-----------|
| Total Households    | 9,951     | 72,215    | 181,781   |
| # of Persons per HH | 2.8       | 3.1       | 3.2       |
| Average HH Income   | \$170,853 | \$179,741 | \$161,629 |
| Average House Value | \$666,666 | \$710,841 | \$692,667 |