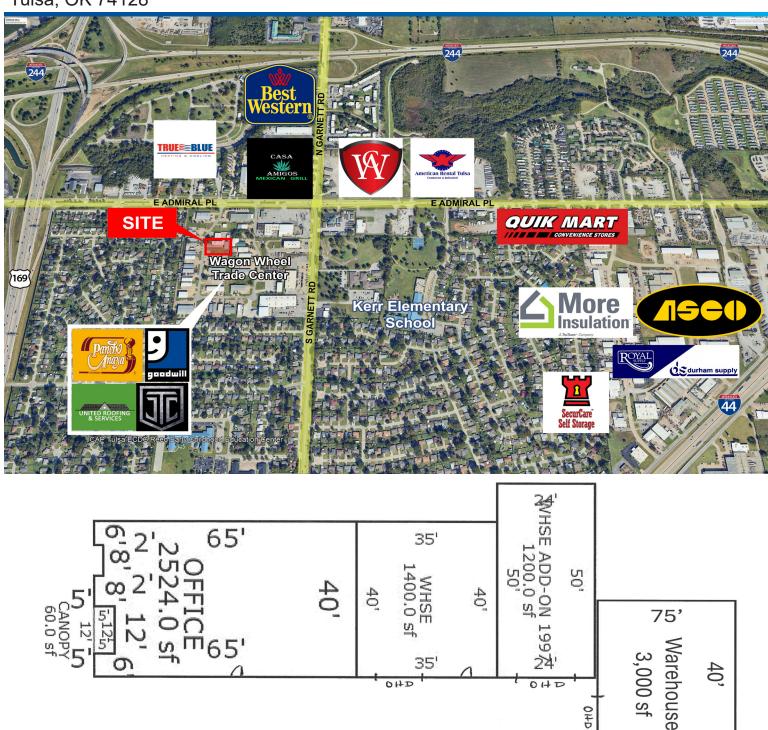

### **Industrial for Lease**

- Building SF:
- 8,124 sf - 2,524 sf Office - 5,600 sf Warehouse
- Lease Rate: \$10.00 psf NNN

### Highlights:

- Wagon Wheel Trade Center
- Reception, 5 Offices, Open Area and Kitchen
- Climate-Controlled Warehouse
  (4,400 sf)
- (2) 12' x 10' Overhead Doors
- (1) 12' x 12' Overhead Door
- New Asphalt Drive (Coming Soon)