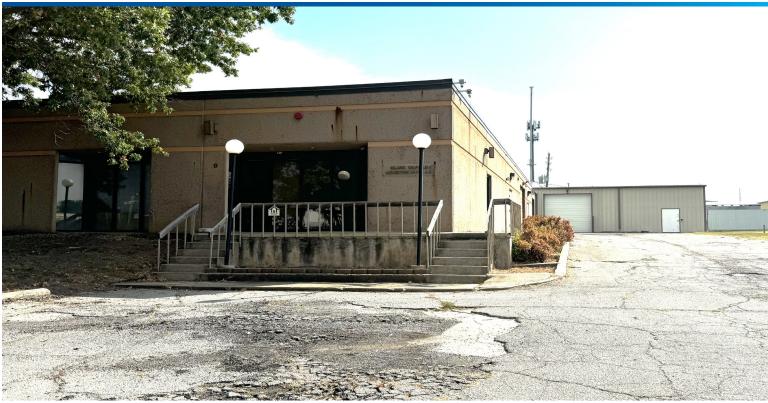

# Industrial For Lease 9 South 109th Place East

Tulsa, OK 74128

### **Industrial for Lease**

- Building SF:
- 8,124 sf - 2,524 sf Office - 5,600 sf Warehouse
- Lease Rate: \$10.00 psf NNN

### Highlights:

- Wagon Wheel Trade Center
- Reception, 5 Offices, Open Area and Kitchen
- Climate-Controlled Warehouse
  (4,400 sf)
- (2) 12' x 10' Overhead Doors
- (1) 12' x 12' Overhead Door
- New Asphalt Drive (Coming Soon)