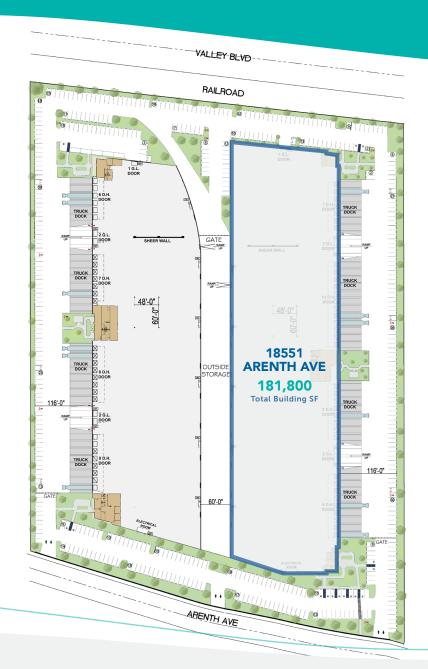

# SITE PLAN

### **18551 ARENTH AVE**

36

**Dock High Doors Provided** 

23

**Dock High Door with Pit Levelers** 

Dock High Doors with Edge-of-Dock Levelers

**Grade Level Doors** 

28 Miles to Los Angeles International Airport