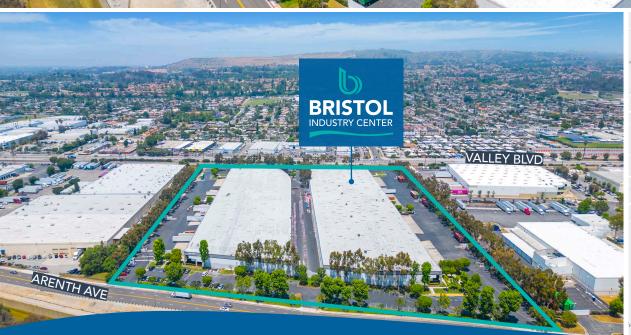

PREMIER INDUSTRIAL AVAILABILITY IN GREATER LOS ANGELES

±181,800 SF

18551 Arenth Avenue | City of Industry, CA

## PROPERTY HIGHLIGHTS

18551 Arenth Ave

Total Building SF ±181,800

**±4,627**Total Office SF

5 Grade Level Doors

.60/3,000 GPM

Direct Access to 60 Freeway Via Fullerton Rd. & Nogales St.

2000 Amps 277/480 Volts