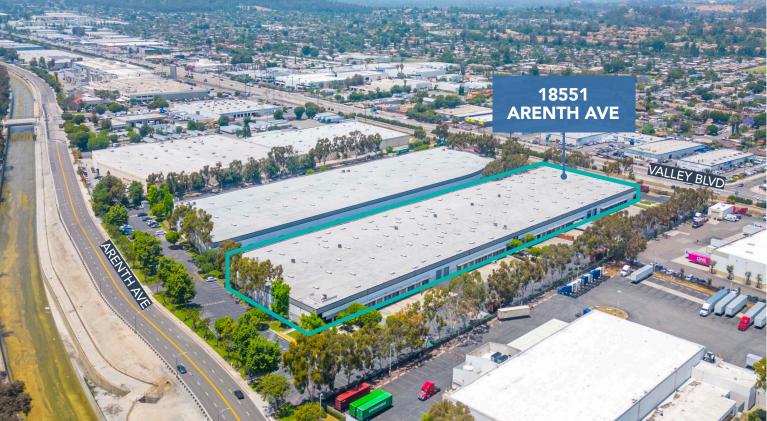

PREMIER INDUSTRIAL AVAILABILITY IN GREATER LOS ANGELES

±181,800 SF

18551 Arenth Avenue | City of Industry, CA

## PROPERTY HIGHLIGHTS

18551 Arenth Ave

Total Building SF ±181,800

**±4,627**Total Office SF

5 Grade Level Doors

.60/3,000 GPM

Direct Access to 60 Freeway Via Fullerton Rd. & Nogales St.

2000 Amps 277/480 Volts