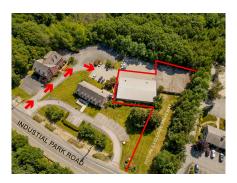

## 62 Industrial Park Road Plymouth MA 02360

| Type:<br>Acres:<br>Square Ft: | Industrial Warehouse<br>0.92<br>6,000sf with | Year built:<br>Heating:<br>Sewerage: | 1983<br>Natural gas<br>Town      |
|-------------------------------|----------------------------------------------|--------------------------------------|----------------------------------|
| Loading:                      | mezzanine<br>2 Drive in                      | Parking:                             | water/sewer<br>Approx. 20 spaces |
|                               | 1 Overhead                                   | Power:<br>Clear Height:              | 3 Phase<br>Approx. 20'           |

Welcome to the Plymouth Industrial Park and one of the premier warehouse spaces available. 6000sf with ample parking, with easy access to highways to Boston, western locations and the Cape via Route 44 and Route 3. Plenty of area amenities with Colony Place and downtown Plymouth nearby. Wide open warehouse space with two current offices and a mezzanine. Clear height approximately 20ft. There are two large drive in doors, 16x14 and 12x14, and a smaller 6x10 overhead door. This is a triple net lease. Zoned light industrial allowing for a variety of uses.