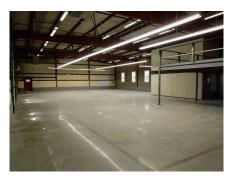

Welcome to the Plymouth Industrial Park and one of the premier warehouse spaces available. 6000sf with ample parking, with easy access to highways to Boston, western locations and the Cape via Route 44 and Route 3. Plenty of area amenities with Colony Place and downtown Plymouth nearby. Wide open warehouse space with two current offices and a mezzanine. Clear height approximately 20ft. There are two large drive in doors, 16x14 and 12x14, and a smaller 6x10 overhead door. This is a triple net lease. Zoned light industrial allowing for a variety of uses.