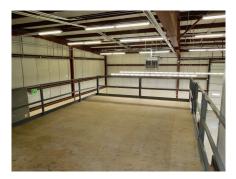

Welcome to the Plymouth Industrial Park and one of the premier warehouse spaces available. 6000sf with ample parking, with easy access to highways to Boston, western locations and the Cape via Route 44 and Route 3. Plenty of area amenities with Colony Place and downtown Plymouth nearby. Wide open warehouse space with two current offices and a mezzanine. Clear height approximately 20ft. There are two large drive in doors, 16x14 and 12x14, and a smaller 6x10 overhead door. This is a triple net lease. Zoned light industrial allowing for a variety of uses.