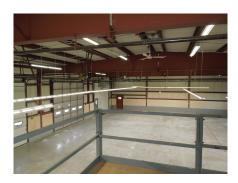

Welcome to the Plymouth Industrial Park and one of the premier warehouse spaces available. 6000sf with ample parking, with easy access to highways to Boston, western locations and the Cape via Route 44 and Route 3. Plenty of area amenities with Colony Place and downtown Plymouth nearby. Wide open warehouse space with two current offices and a mezzanine. Clear height approximately 20ft. There are two large drive in doors, 16x14 and 12x14, and a smaller 6x10 overhead door. This is a triple net lease. Zoned light industrial allowing for a variety of uses.