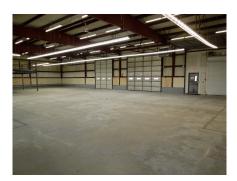

## 62 Industrial Park Road Plymouth MA 02360

| Type:<br>Acres:<br>Square Ft: | Industrial Warehouse<br>0.92<br>6,000sf with | Year built:<br>Heating:<br>Sewerage: | 1983<br>Natural gas<br>Town      |
|-------------------------------|----------------------------------------------|--------------------------------------|----------------------------------|
| Loading:                      | mezzanine<br>2 Drive in                      | Parking:                             | water/sewer<br>Approx. 20 spaces |
|                               | 1 Overhead                                   | Power:<br>Clear Height:              | 3 Phase<br>Approx. 20'           |

Welcome to the Plymouth Industrial Park and one of the premier warehouse spaces available. 6000sf with ample parking, with easy access to highways to Boston, western locations and the Cape via Route 44 and Route 3. Plenty of area amenities with Colony Place and downtown Plymouth nearby. Wide open warehouse space with two current offices and a mezzanine. Clear height approximately 20ft. There are two large drive in doors, 16x14 and 12x14, and a smaller 6x10 overhead door. This is a triple net lease. Zoned light industrial allowing for a variety of uses.