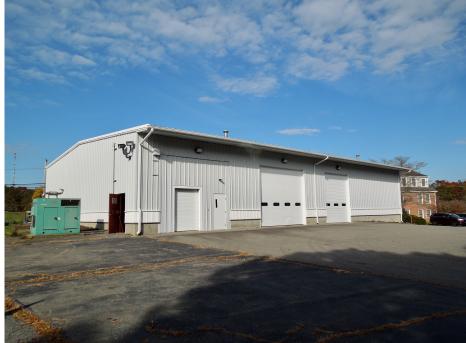

## 62 Industrial Park Road Plymouth MA 02360

| Type:<br>Acres:<br>Square Ft: | Industrial Warehouse<br>0.92<br>6,000sf with | Year built:<br>Heating:<br>Sewerage: | 1983<br>Natural gas<br>Town      |
|-------------------------------|----------------------------------------------|--------------------------------------|----------------------------------|
| Loading:                      | mezzanine<br>2 Drive in                      | Parking:                             | water/sewer<br>Approx. 20 spaces |
|                               | 1 Overhead                                   | Power:<br>Clear Height:              | 3 Phase<br>Approx. 20'           |

Welcome to the Plymouth Industrial Park and one of the premier warehouse spaces available. 6000sf with ample parking, with easy access to highways to Boston, western locations and the Cape via Route 44 and Route 3. Plenty of area amenities with Colony Place and downtown Plymouth nearby. Wide open warehouse space with two current offices and a mezzanine. Clear height approximately 20ft. There are two large drive in doors, 16x14 and 12x14, and a smaller 6x10 overhead door. This is a triple net lease. Zoned light industrial allowing for a variety of uses.