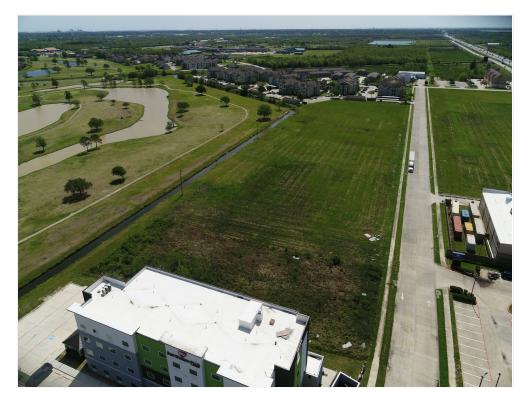

#### Property Photos

8.74 Acres Off feeder Rd 8.74 Acres Off feeder Rd

Memorial Blvd, Port Arthur, TX 77640

#### Property Photos

8.04 Acres Near Golf Course View of Both Tracts of Land

Memorial Blvd, Port Arthur, TX 77640