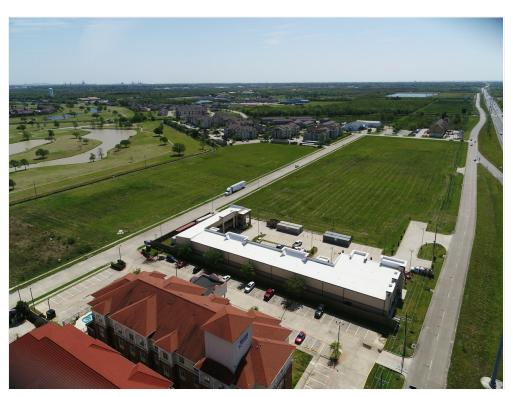

#### Property Photos

8.04 Acres Near Golf Course View of Both Tracts of Land

Memorial Blvd, Port Arthur, TX 77640