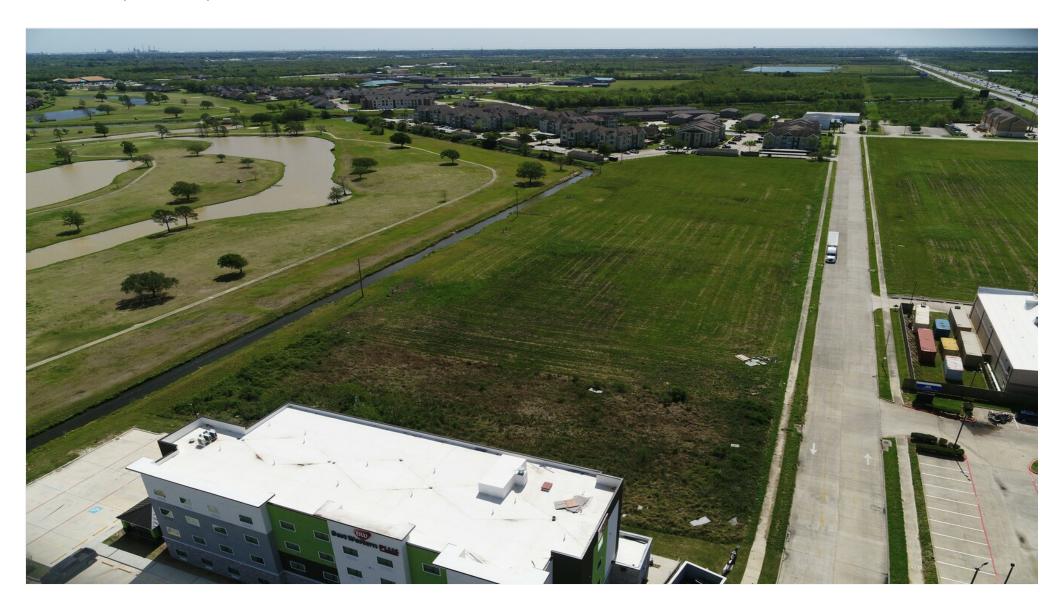

#### Property Photos

8.74 Acres Off feeder Rd 8.74 Acres Off feeder Rd

Memorial Blvd, Port Arthur, TX 77640

#### Property Photos

8.04 Acres Near Golf Course View of Both Tracts of Land

Memorial Blvd, Port Arthur, TX 77640