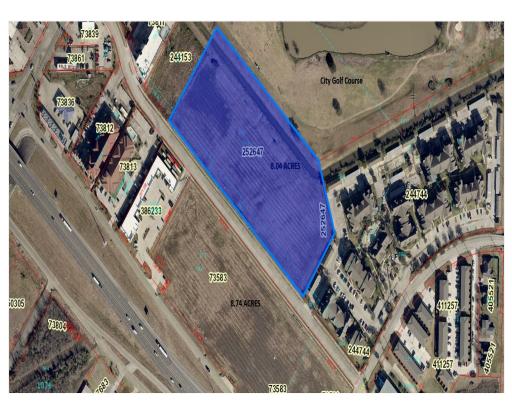

#### Property Photos

8.04 Acres Near Golf Course View of Both Tracts of Land

Memorial Blvd, Port Arthur, TX 77640

#### **Property Details**

Two Prime Tracts of Land for Sale in Port Arthur
6.19 Acres Tract is on the feeder road along Hwy 96/69 - Next to the Days Inn & Suites
8.04 Acres is next to the Golf Course
Mixed-Use Development Opportunity - Several Prime Uses for both Tracts of Land
Call Agent for Pricing Information

#### **Price: Upon Request**

- Heavy Street Traffic
- Shopping or Strip Center, Mixed-Use, Multi-Family
- 8.04 Acre Tract Next to Golf Course
- 6.19 Acres on feeder road next to State Highway
- Development Opportunity