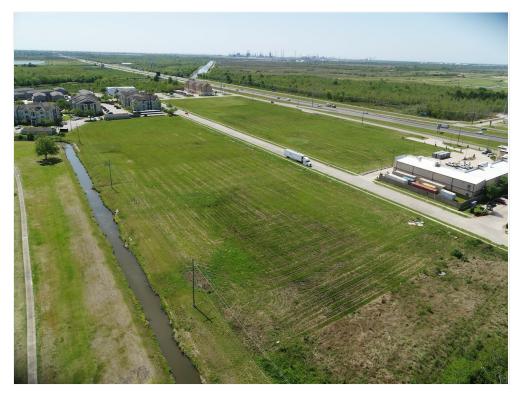

#### Property Photos

8.74 Acres Off feeder Rd 8.74 Acres Off feeder Rd

Memorial Blvd, Port Arthur, TX 77640

#### **Property Details**

Two Prime Tracts of Land for Sale in Port Arthur
6.19 Acres Tract is on the feeder road along Hwy 96/69 - Next to the Days Inn & Suites
8.04 Acres is next to the Golf Course
Mixed-Use Development Opportunity - Several Prime Uses for both Tracts of Land
Call Agent for Pricing Information

#### **Price: Upon Request**

- Heavy Street Traffic
- Shopping or Strip Center, Mixed-Use, Multi-Family
- 8.04 Acre Tract Next to Golf Course
- 6.19 Acres on feeder road next to State Highway
- Development Opportunity