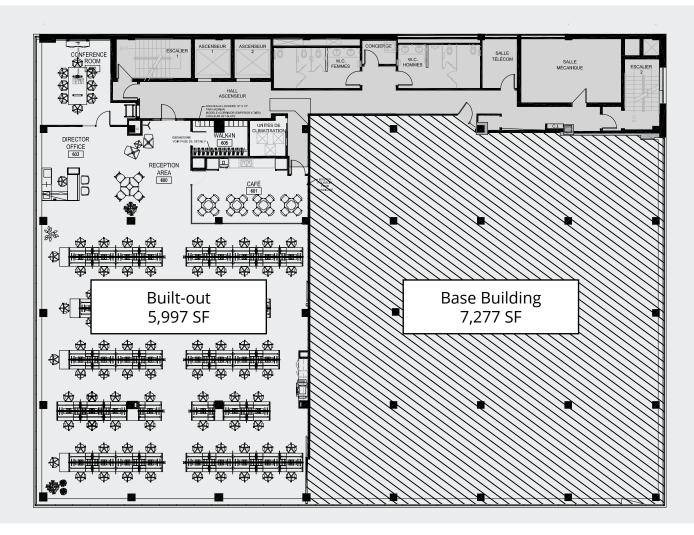

### **SPACE OVERVIEW**

Available Suites:

Suite 100 - 12,421 SF Suite 200 - 13,122 SF Suite 300 - 13,115 SF Suite 400 - 8,989 SF

Suite 600 - 13,274 SF

Suite 600 demised in 2 suites:

- 5,997 SF (built out space)
- 7,277 SF (base building space)

## **FLOOR** PLANS

SUITE 600

#### **83** Workstations

1 Reception Area

**1** Cafeteria

**1** Large Boardroom