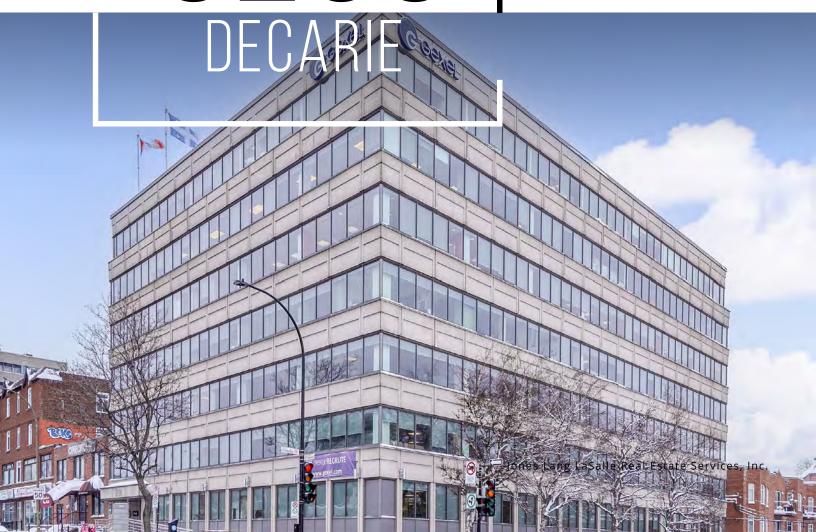

# 5250

### **5250 DECARIE**

Built out (plug & play) office space with furniture in a recently renovated building. Up to 60,921 square feet available over 5 floors, with a possibility of leasing individual floors for more flexible or small space requirements. Efficient floor plate ideal for technology firm, professional services firm, project space, or contact center. Excellent visibility on Decarie, with easy access to public transportation (5 minute walk to Snowdon metro station).