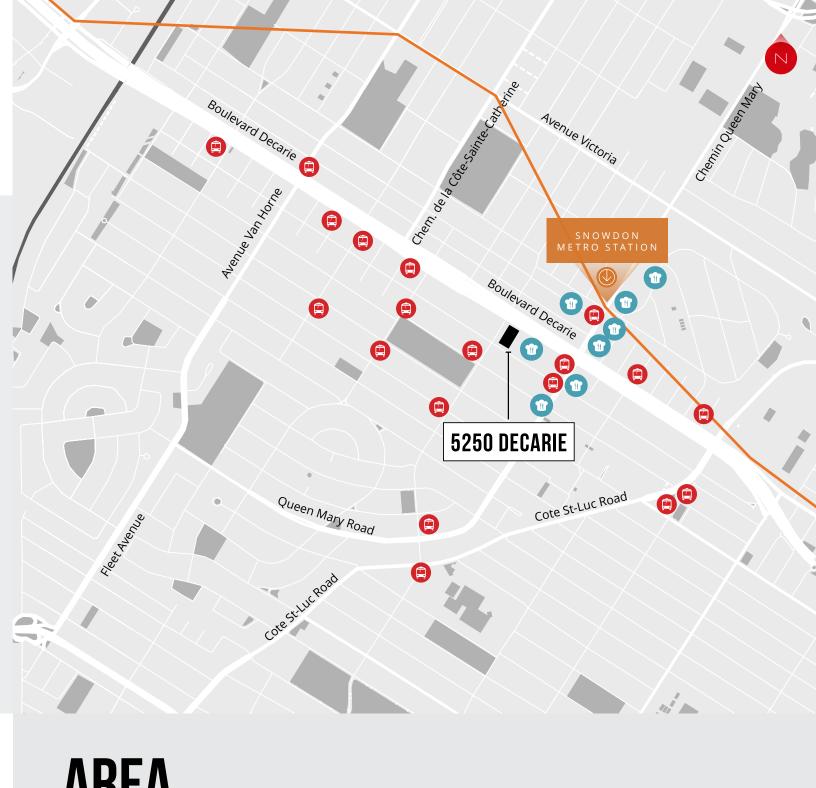

## **AREA** ACCESSIBILITY

#### METRO:

7 minute walk: Snowdon Metro Station

#### BUS:

17, 371, 63, 129, 166, 51

**12** 5250 Decarie 5250 Decarie