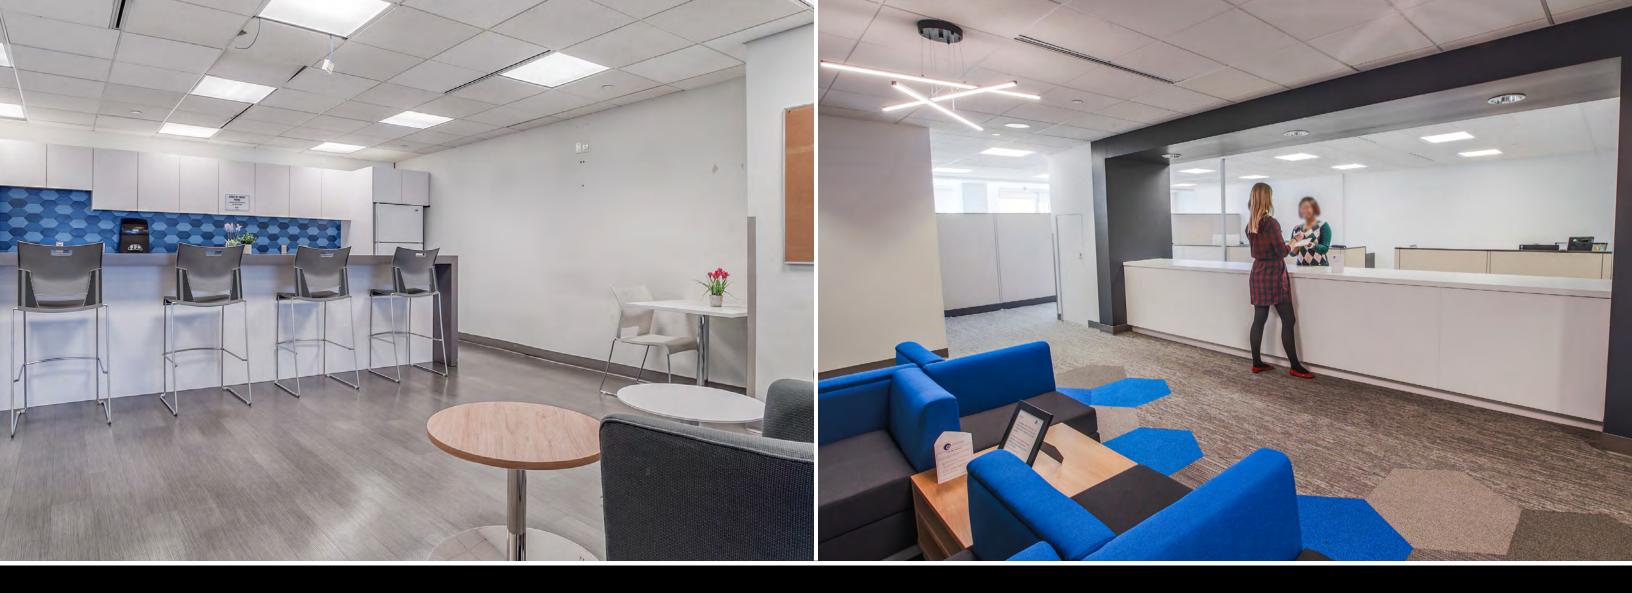

#### **106** Workstations

**5** Closed Offices

2 Large Boardrooms / Training

1 Kitchen + Cafeteria

2 Reception Areas

2 Storage Room/Small Meeting Rooms

#### **189** Workstations

**4** Closed Offices / Small Meeting Rooms

**1** Server Room

**3** Training Rooms

**1** Kitchenette

#### **184** Workstations

4 Closed Offices / Small Meeting Rooms

2 Lounge Areas

4 Large Boardrooms / Training

1 Closed Kitchenette

1 Reception Area