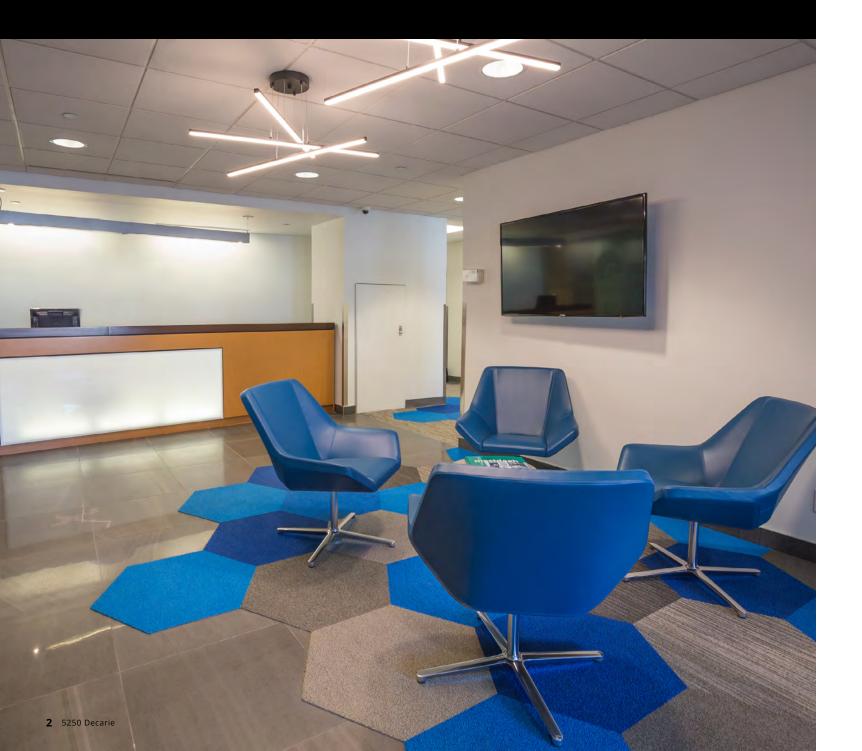

### HIGHLIGHTS

PLUG & PLAY
WITH FURNITURE

CLOSE TO PUBLIC TRANSIT

ABUNDANT Natural Light

WALKING DISTANCE TO MANY AMENITIES

EASY ACCESS TO HIGHWAYS

### **SPACE OVERVIEW**

Available Suites:

Suite 100 - 12,421 SF Suite 200 - 13,122 SF Suite 300 - 13,115 SF Suite 400 - 8,989 SF

Suite 600 - 13,274 SF

Suite 600 demised in 2 suites:

- 5,997 SF (built out space)
- 7,277 SF (base building space)