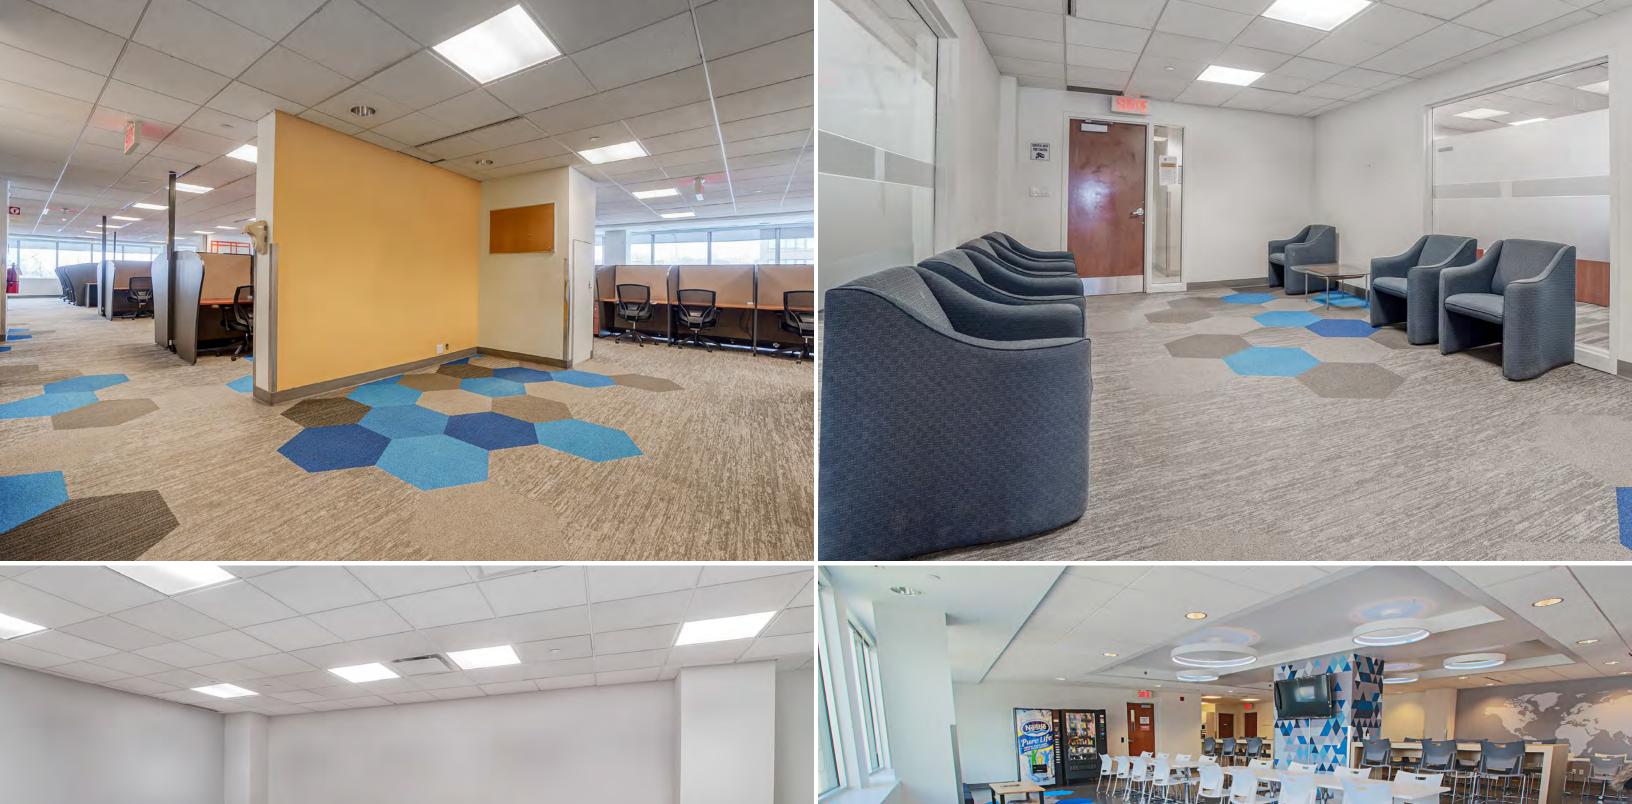

### **5250 DECARIE**

Built out (plug & play) office space with furniture in a recently renovated building. Up to 60,921 square feet available over 5 floors, with a possibility of leasing individual floors for more flexible or small space requirements. Efficient floor plate ideal for technology firm, professional services firm, project space, or contact center. Excellent visibility on Decarie, with easy access to public transportation (5 minute walk to Snowdon metro station).

### HIGHLIGHTS

PLUG & PLAY
WITH FURNITURE

CLOSE TO PUBLIC TRANSIT

ABUNDANT Natural Light

WALKING DISTANCE TO MANY AMENITIES

EASY ACCESS TO HIGHWAYS

#### **106** Workstations

**5** Closed Offices

2 Large Boardrooms / Training

1 Kitchen + Cafeteria

2 Reception Areas

2 Storage Room/Small Meeting Rooms