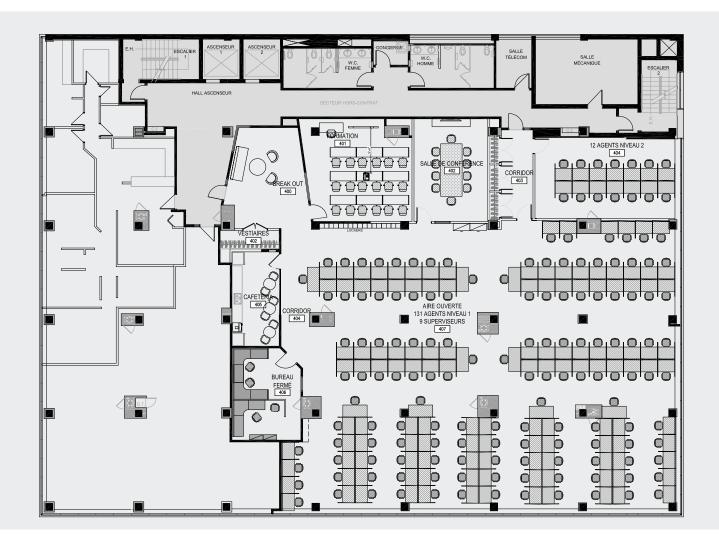

#### **152** Workstations

**1** Large Closed Office

1 Large Boardroom

**1** Training Room

1 Lounge Area

1 Cafeteria

**10** 5250 Decarie 5250 Decarie **11** 

## **FLOOR** PLANS

SUITE 600

#### **83** Workstations

1 Reception Area

**1** Cafeteria

**1** Large Boardroom