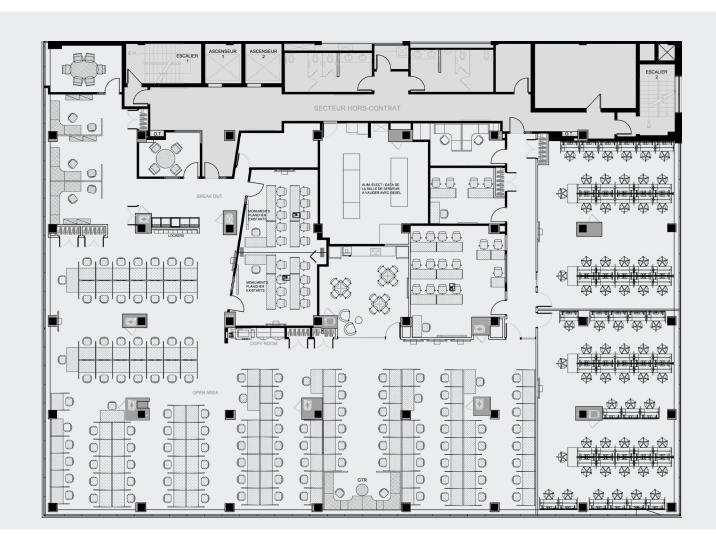

# SUITE 200

#### **189** Workstations

**4** Closed Offices / Small Meeting Rooms

**1** Server Room

**3** Training Rooms

**1** Kitchenette