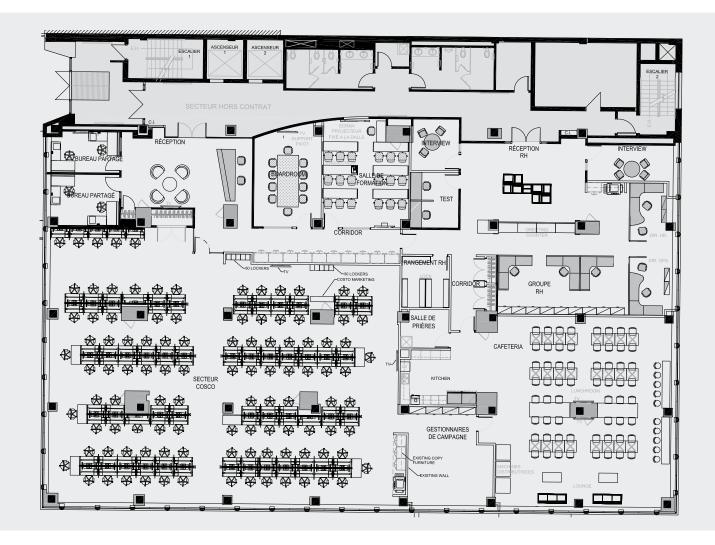

## **UITE 100**

#### **106** Workstations

**5** Closed Offices

2 Large Boardrooms / Training

1 Kitchen + Cafeteria

2 Reception Areas

2 Storage Room/Small Meeting Rooms