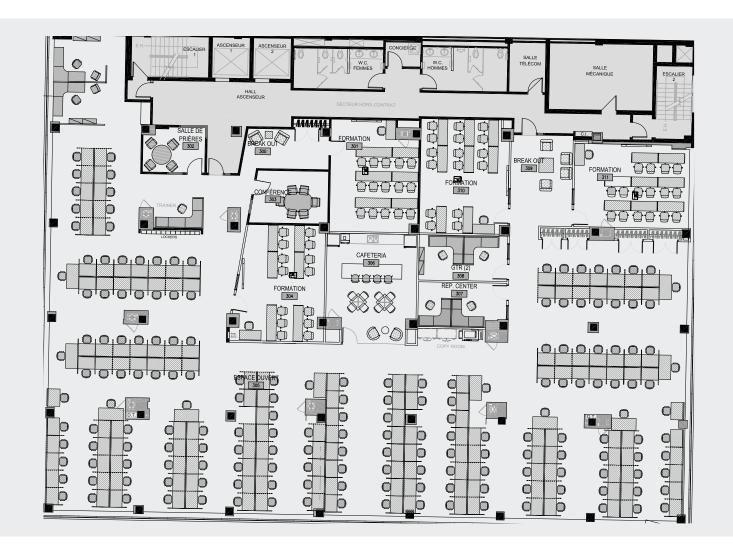

# SUITE 300

#### **184** Workstations

4 Closed Offices / Small Meeting Rooms

2 Lounge Areas

4 Large Boardrooms / Training

1 Closed Kitchenette

1 Reception Area