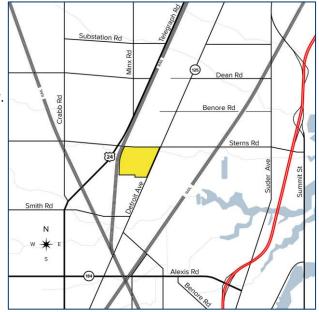

#### **GENERAL INFORMATION**

**Sale Price:** \$4,297,500 (\$30,000 per acre)

Acreage: 143.25 AC

Closest Cross Street: US 24\Telegraph Rd.\M-125 Dixie Hwy.

County: Monroe

Township: Bedford | Erie

**Zoning:** I-1 & I-3

### SWC Sterns Rd. & Dixie Hwy., Erie, MI 48133