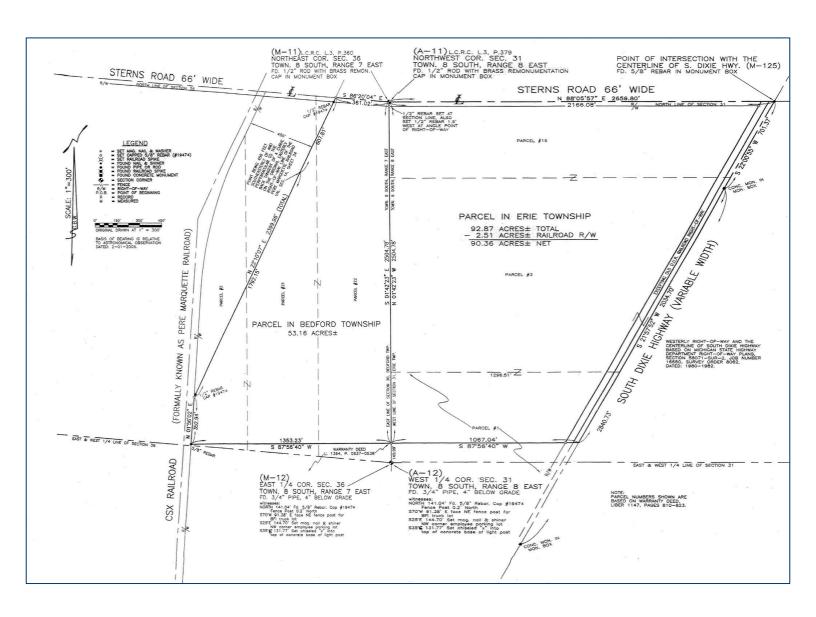

#### **GENERAL INFORMATION**

**Sale Price:** \$4,297,500 (\$30,000 per acre)

Acreage: 143.25 AC

Closest Cross Street: US 24\Telegraph Rd.\M-125 Dixie Hwy.

County: Monroe

Township: Bedford | Erie

**Zoning:** I-1 & I-3

| 2021 REAL ESTATE TAXES |    |               |              |              |             |
|------------------------|----|---------------|--------------|--------------|-------------|
|                        | TD | PARCEL NUMBER | SUMMER TAXES | WINTER TAXES | TOTAL TAXES |
| 53 AC – Bedford Twp.   | 02 | 036-001-00    | \$723.30     | \$1,149.22   | \$1,872.52  |
| 87.42 AC – Erie Twp.   | 05 | 031-004-00    | \$1,362.87   | \$2,047.26   | \$3,410.13  |