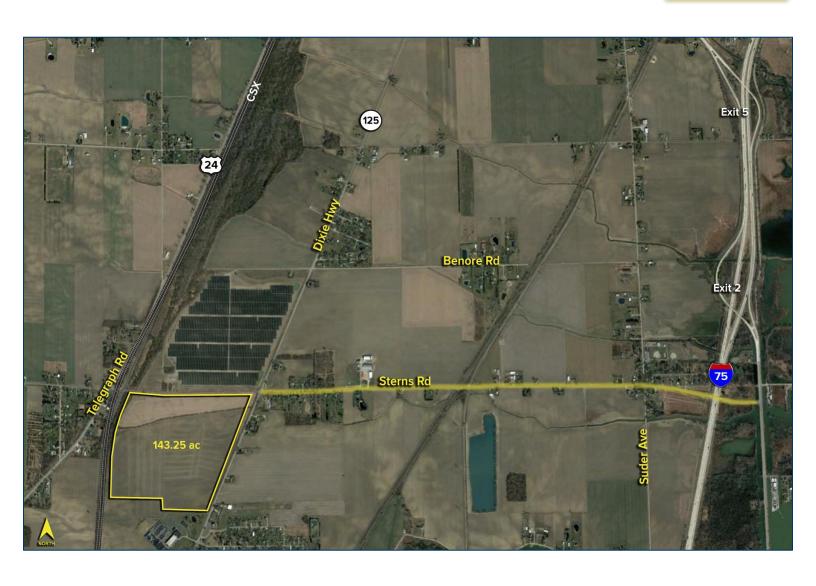

# SWC STERNS RD. & S. DIXIE HWY. ERIE, MI 48133

VACANT INDUSTRIAL LAND FOR SALE 143.25 Acres Available

**FULL-SERVICE COMMERCIAL REAL ESTATE** 

#### Vacant Industrial Land For Sale

143.25 Acres AVAILABLE

| PROPERTY DESCRIPTION  |                                                  |  |  |
|-----------------------|--------------------------------------------------|--|--|
| Environmental Report: | No                                               |  |  |
| Drainage:             | Good   Hooper Run Ditch                          |  |  |
| Improvements:         | None                                             |  |  |
| Restrictions:         | Per zoning                                       |  |  |
| Sign on Property:     | Yes                                              |  |  |
|                       |                                                  |  |  |
| Adjacent Land         |                                                  |  |  |
| North:                | Industrial (I-1), solar field                    |  |  |
| South:                | Industrial (I-1), Republic services<br>HQ        |  |  |
| East:                 | Agricultural (AC) + Residential<br>Dixie Highway |  |  |
| West:                 | Industrial (I-3) CSX rail                        |  |  |