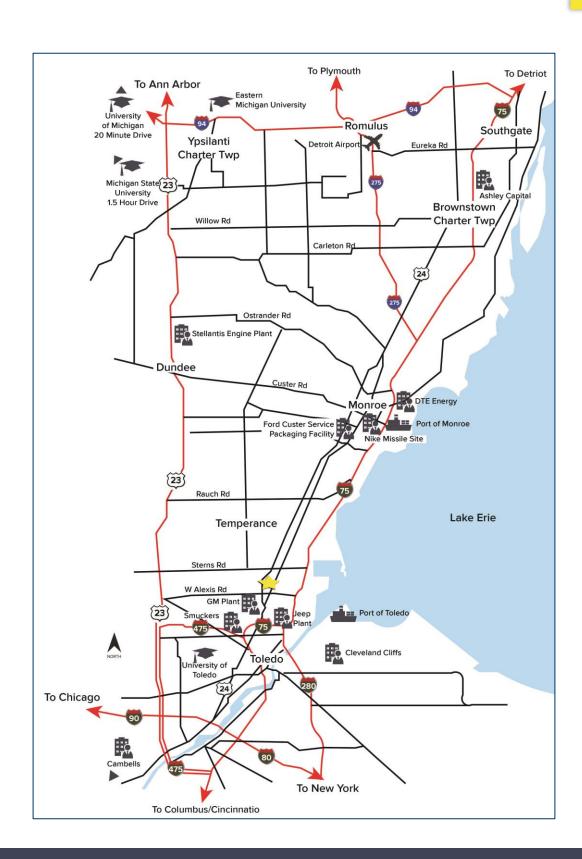

#### **Comments:**

- Vacant industrial land ready for development in southeastern Michigan. Large tract located in a business-friendly community just 1 mile north of the Ohio/Michigan line. 40 miles south of Detroit.
- Easy access to I-75 and US-23. Close proximity to I-80/90 (Ohio Turnpike).
- CSX rail class 1, rail spur could be feasibly constructed.
- <u>Possible development incentives</u> available from state and local agencies.
- For full access to the Tier-3 Due Diligence Report, click the link: LAC Site | VIP by DRP