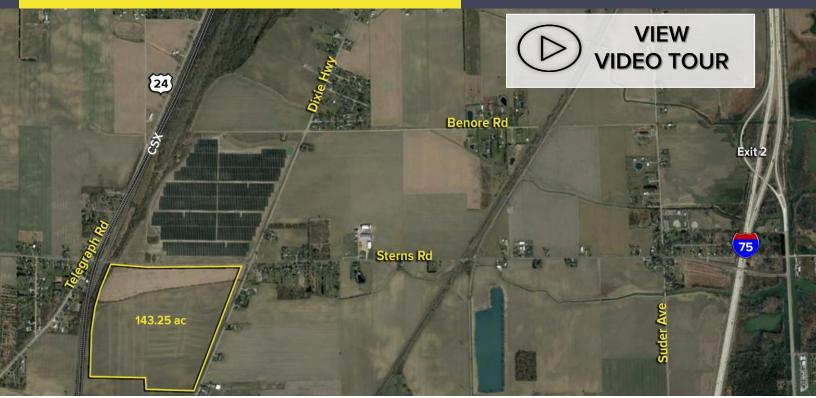

# SWC STERNS RD. & S. DIXIE HWY. ERIE, MI 48133

VACANT INDUSTRIAL LAND FOR SALE 143.25 Acres Available

**FULL-SERVICE COMMERCIAL REAL ESTATE** 

#### Vacant Industrial Land For Sale

143.25 Acres AVAILABLE

| PROPERTY DESCRIPTION  |                                                  |  |  |
|-----------------------|--------------------------------------------------|--|--|
| Environmental Report: | No                                               |  |  |
| Drainage:             | Good   Hooper Run Ditch                          |  |  |
| Improvements:         | None                                             |  |  |
| Restrictions:         | Per zoning                                       |  |  |
| Sign on Property:     | Yes                                              |  |  |
|                       |                                                  |  |  |
| Adjacent Land         |                                                  |  |  |
| North:                | Industrial (I-1), solar field                    |  |  |
| South:                | Industrial (I-1), Republic services<br>HQ        |  |  |
| East:                 | Agricultural (AC) + Residential<br>Dixie Highway |  |  |
| West:                 | Industrial (I-3) CSX rail                        |  |  |