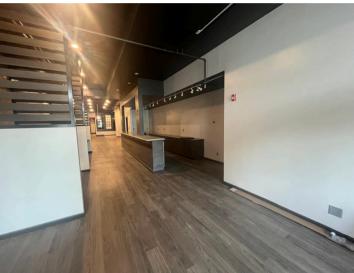

118 N Walnut St. Bloomington, IN 47404

Main Floor SF +/- 2,200

Basement SF +/- 600

Office/Exam Rooms

Lease Price \$16.50/SF

Lease Type NNN

(est. \$5.50/ PSF)

**Zoning:** Courthouse Square Downtown

Character Overlay (MD-CS)

- Great property located on Bloomington's downtown square
- Property has 2 offices, big open space, and a grease intercept installed
- Public parking

Additional Online information:
Cockerhamcommercial.com
ICREX.com
Homefinder.org
Loopnet.com
Crexi.com