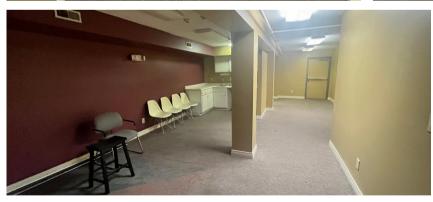

118 N Walnut St. Bloomington, IN 47404

Main Floor SF +/- 2,200

Basement SF +/- 600

Office/Exam Rooms

Lease Price \$16.50/SF

Lease Type NNN

(est. \$5.50/ PSF)

**Zoning:** Courthouse Square Downtown

Character Overlay (MD-CS)

- Great property located on Bloomington's downtown square
- Property has 2 offices, big open space, and a grease intercept installed
- Public parking

Additional Online information:
Cockerhamcommercial.com
ICREX.com
Homefinder.org
Loopnet.com
Crexi.com