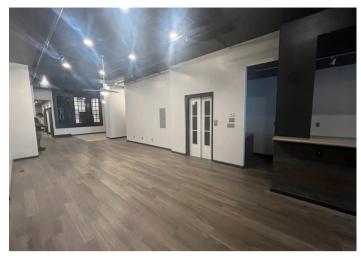

118 N Walnut St. Bloomington, IN 47404

Main Floor SF +/- 2,200

Basement SF +/- 600

Office/Exam Rooms

Lease Price \$16.50/SF

Lease Type NNN

(est. \$5.50/ PSF)

**Zoning:** Courthouse Square Downtown

Character Overlay (MD-CS)

- Great property located on Bloomington's downtown square
- Property has 2 offices, big open space, and a grease intercept installed
- Public parking

Additional Online information:
Cockerhamcommercial.com
ICREX.com
Homefinder.org
Loopnet.com
Crexi.com