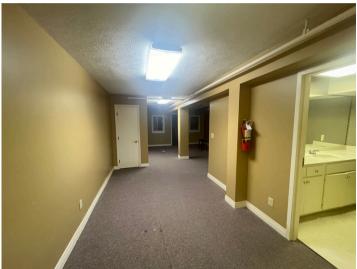

118 N Walnut St. Bloomington, IN 47404

Main Floor SF +/- 2,200

Basement SF +/- 600

Office/Exam Rooms

Lease Price \$16.50/SF

Lease Type NNN

(est. \$5.50/ PSF)

**Zoning:** Courthouse Square Downtown

Character Overlay (MD-CS)

- Great property located on Bloomington's downtown square
- Property has 2 offices, big open space, and a grease intercept installed
- Public parking

Additional Online information:
Cockerhamcommercial.com
ICREX.com
Homefinder.org
Loopnet.com
Crexi.com