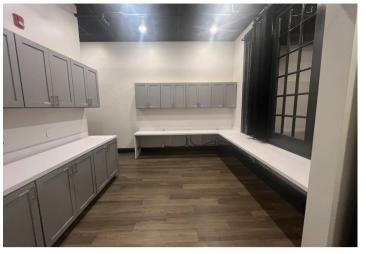

118 N Walnut St. Bloomington, IN 47404

Main Floor SF +/- 2,200

Basement SF +/- 600

Office/Exam Rooms

Lease Price \$16.50/SF

Lease Type NNN

(est. \$5.50/ PSF)

**Zoning:** Courthouse Square Downtown

Character Overlay (MD-CS)

- Great property located on Bloomington's downtown square
- Property has 2 offices, big open space, and a grease intercept installed
- Public parking

Additional Online information:
Cockerhamcommercial.com
ICREX.com
Homefinder.org
Loopnet.com
Crexi.com