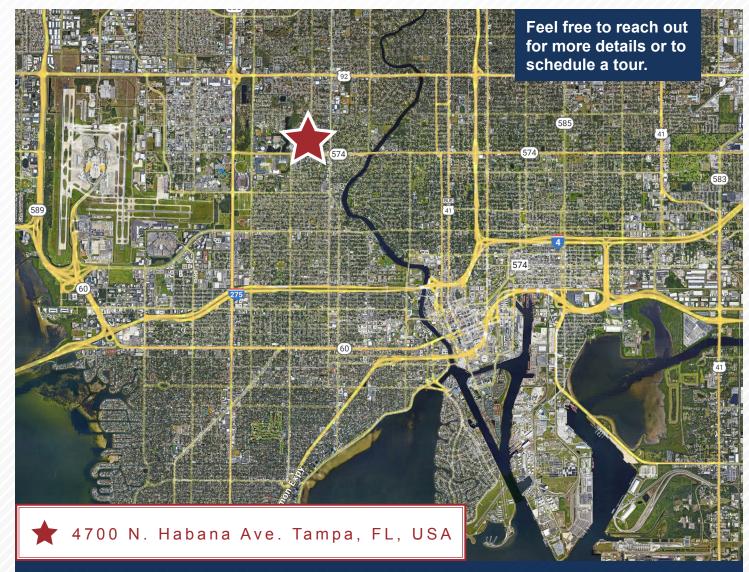

## PROPERTY LOCATION

4700 N. Habana is ideally located by St. Joseph's Hospital. The closest major intersection nearby is Dale Mabry Hwy. & Dr. Martin Luther King Jr. This convenient and central location in Tampa is minutes from Midtown, Westshore and approximately 10 minutes from Tampa International Airport.