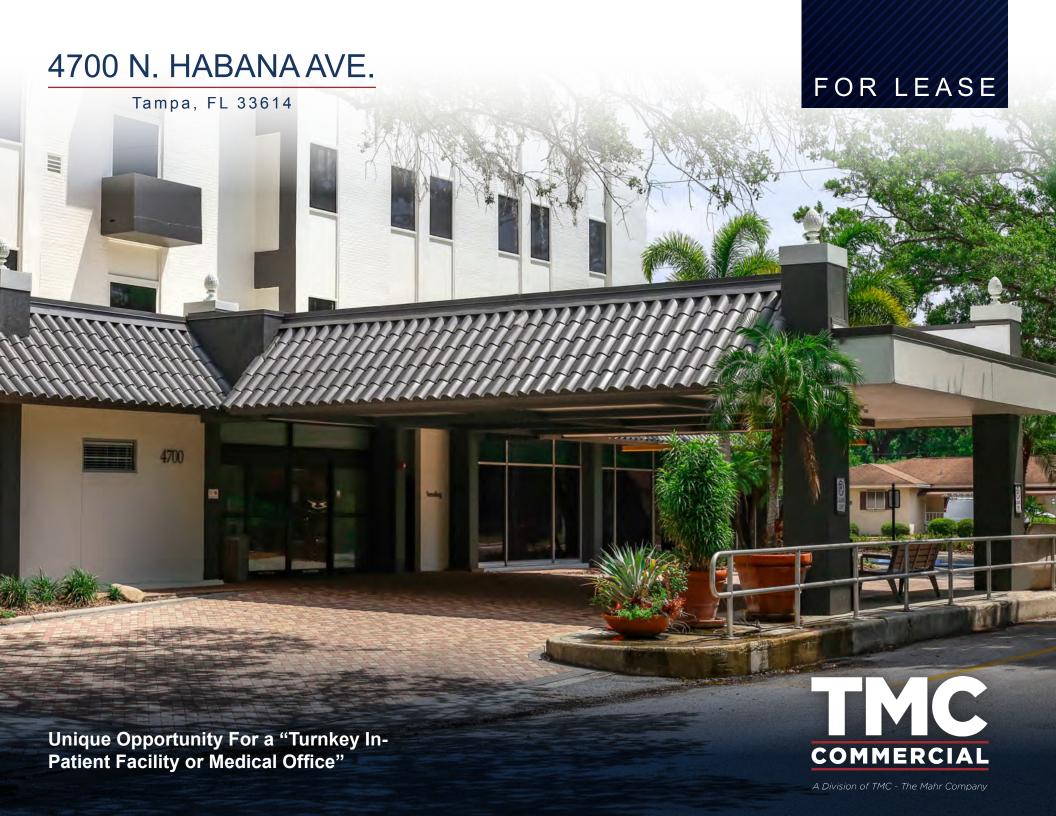

## PROPERTY DETAILS

## Turnkey In-Patient Facility or Medical Office Space in Tampa's desirable Westshore Submarket.

- Suite 500: Suites Available from 150 SF up to 3,750 SF and divisible to virtually any size in between
- Rate: \$32.00/SF Full-Service Gross for Suites 650 SF and up, and single offices from \$450.00/month
- Available for Quick Occupancy
- Newly Remodeled Suites
- 2023 Building Renovations:
  - Exterior Paint
  - New Awnings
  - Parking Lot Re-Striping
- Walking Distance to BayCare's St. Joseph's Hospital
- 7-Story 53,000 SF Medical Building
- Building Features covered drop-off and on-site concierge
- Upgraded Lobby and Elevator Cabs
- Some Covered Parking Available
- 5/1,000 Parking Ratio (approx.)
- State-of-the-art Trane HVAC System
- Prominent Pylon Signage Available; Entire 7 Story Medical Building Naming Rights also Available
- Full-Service Rate includes Electric, Water, Trash and Janitorial