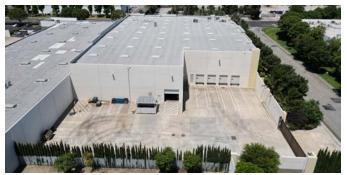

## ±44,984 Sq. Ft. Industrial Building

## **Property** Highlights

- ±44,984 SF
- High Image Corporate Building
- Freestanding Rear Load Building
- 32' Clear Height
- ESFR Sprinkler System
- Freestanding Building
- Fenced and Secured Truck Court
- 4,374 SF Offices (1st FI: 2,110 SF | 2nd FI: 2,264 SF)
- Four (4) Dock High
- 125' Truck Court
- One (1) Ground Level Door
- 3% Skylights
- Close Proximity to 60 FWY
- 1200 Amps