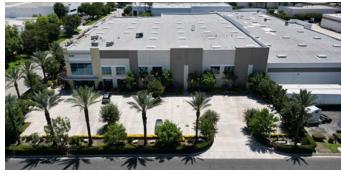

## ±44,984 Sq. Ft. Industrial Building

## **Property** Highlights

- ±44,984 SF
- High Image Corporate Building
- Freestanding Rear Load Building
- 32' Clear Height
- ESFR Sprinkler System
- Freestanding Building
- Fenced and Secured Truck Court
- 4,374 SF Offices (1st FI: 2,110 SF | 2nd FI: 2,264 SF)
- Four (4) Dock High
- 125' Truck Court
- One (1) Ground Level Door
- 3% Skylights
- Close Proximity to 60 FWY
- 1200 Amps