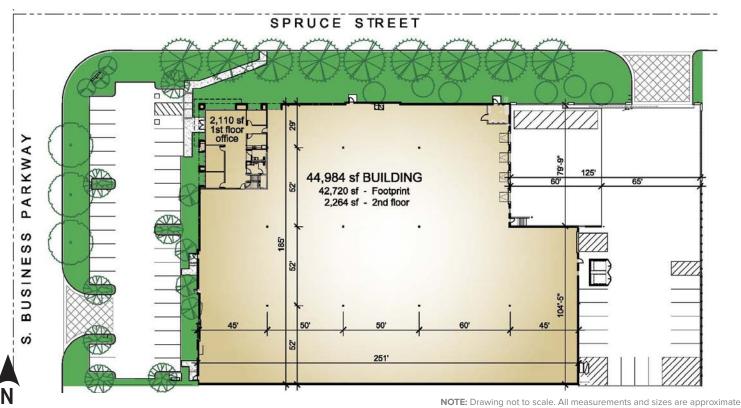

## **Property** Highlights

- ±44,984 SF
- High Image Corporate Building
- Freestanding Rear Load Building
- 32' Clear Height
- ESFR Sprinkler System
- Freestanding Building
- Fenced and Secured Truck Court
- 4,374 SF Offices (1st FI: 2,110 SF | 2nd FI: 2,264 SF)
- Four (4) Dock High
- 125' Truck Court
- One (1) Ground Level Door
- 3% Skylights
- Close Proximity to 60 FWY
- 1200 Amps