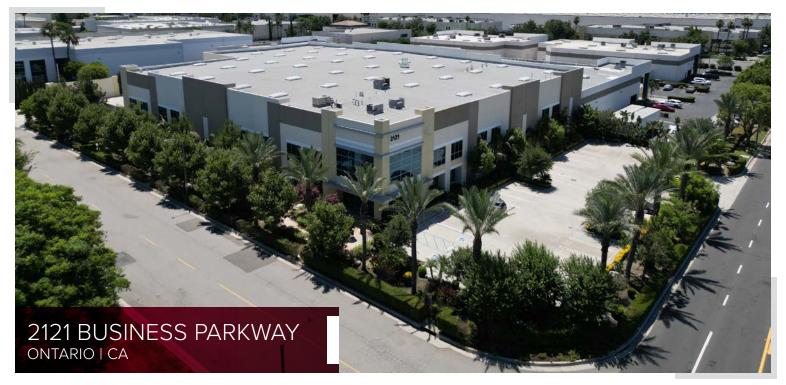

## ±44,984 Sq. Ft. Industrial Building

## **Property** Highlights

- ±44,984 SF
- High Image Corporate Building
- Freestanding Rear Load Building
- 32' Clear Height
- ESFR Sprinkler System
- Freestanding Building
- Fenced and Secured Truck Court
- 4,374 SF Offices (1st FI: 2,110 SF | 2nd FI: 2,264 SF)
- Four (4) Dock High
- 125' Truck Court
- One (1) Ground Level Door
- 3% Skylights
- Close Proximity to 60 FWY
- 1200 Amps