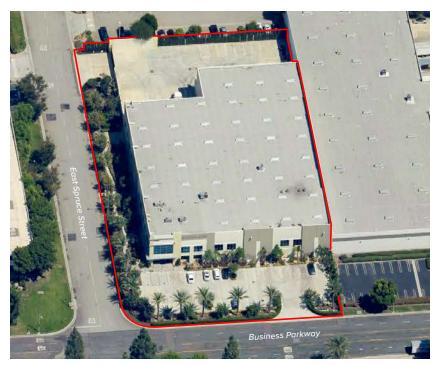

## **Property** Highlights

- ±44,984 SF
- High Image Corporate Building
- Freestanding Rear Load Building
- 32' Clear Height
- ESFR Sprinkler System
- Freestanding Building
- Fenced and Secured Truck Court
- 4,374 SF Offices (1st FI: 2,110 SF | 2nd FI: 2,264 SF)
- Four (4) Dock High
- 125' Truck Court
- One (1) Ground Level Door
- 3% Skylights
- Close Proximity to 60 FWY
- 1200 Amps