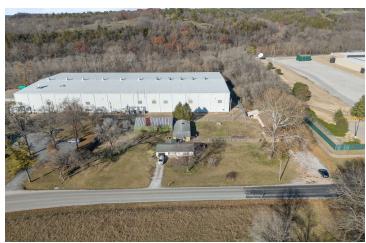

#### **PROPERTY DESCRIPTION**

Fantastic re-development opportunity just 0.1 miles from Highway 71, ideally located near the Missouri/Arkansas border. This +/- 1.5 Acre lot is situated in from of the Walmart North Star Facility and adjacent to the Walmart North Data Facility, offering excellent visibility and accessibility. Key features include, location advantage of only 1.3 miles from the Pineville Walmart Supercenter, High traffic area with Hwy 71 seeing approx. 12,000 VPD, and a natural setting with Bear Creek running behind the Walmart North Star and Data facilities. This location is perfect for building your office, retail space, or other commercial ventures. Don't miss out on this prime real estate opportunity.

#### **PROPERTY HIGHLIGHTS**

- +/- 1.5 Acres
- Excellent Re-Development Opportunity
- · Situated in Front of Walmart North Star Facility
- · 1.3 Miles from Pineville's Walmart Supercenter
- · Near the Missouri/Arkansas Border