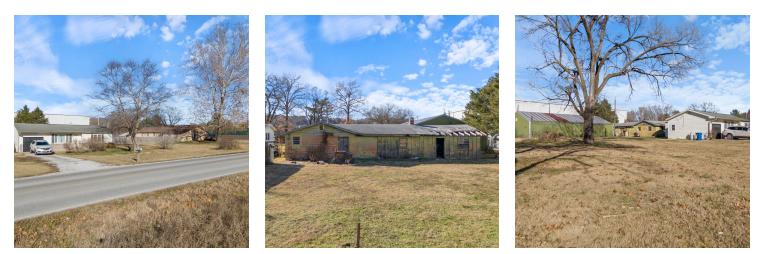

#### **PROPERTY DESCRIPTION**

Fantastic re-development opportunity just 0.1 miles from Highway 71, ideally located near the Missouri/Arkansas border. This +/- 1.5 Acre lot is situated in from of the Walmart North Star Facility and adjacent to the Walmart North Data Facility, offering excellent visibility and accessibility. Key features include, location advantage of only 1.3 miles from the Pineville Walmart Supercenter, High traffic area with Hwy 71 seeing approx. 12,000 VPD, and a natural setting with Bear Creek running behind the Walmart North Star and Data facilities. This location is perfect for building your office, retail space, or other commercial ventures. Don't miss out on this prime real estate opportunity.

#### **PROPERTY HIGHLIGHTS**

- +/- 1.5 Acres
- Excellent Re-Development Opportunity
- · Situated in Front of Walmart North Star Facility
- · 1.3 Miles from Pineville's Walmart Supercenter
- · Near the Missouri/Arkansas Border