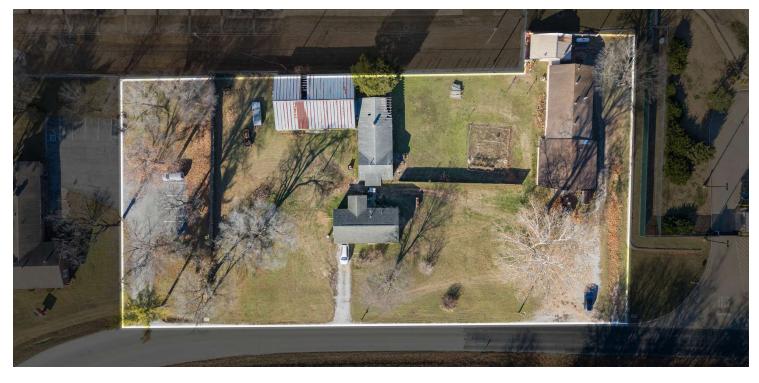

#### **PROPERTY DESCRIPTION**

Fantastic re-development opportunity just 0.1 miles from Highway 71, ideally located near the Missouri/Arkansas border. This +/- 1.5 Acre lot is situated in from of the Walmart North Star Facility and adjacent to the Walmart North Data Facility, offering excellent visibility and accessibility. Key features include, location advantage of only 1.3 miles from the Pineville Walmart Supercenter, High traffic area with Hwy 71 seeing approx. 12,000 VPD, and a natural setting with Bear Creek running behind the Walmart North Star and Data facilities. This location is perfect for building your office, retail space, or other commercial ventures. Don't miss out on this prime real estate opportunity.

#### **PROPERTY HIGHLIGHTS**

- +/- 1.5 Acres
- Excellent Re-Development Opportunity
- · Situated in Front of Walmart North Star Facility
- · 1.3 Miles from Pineville's Walmart Supercenter
- · Near the Missouri/Arkansas Border