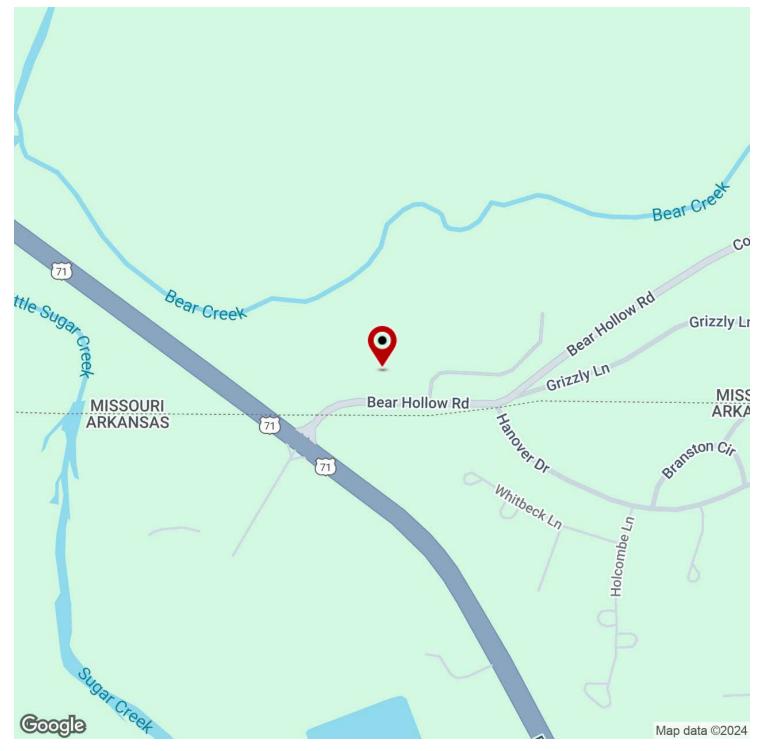

#### **PROPERTY DESCRIPTION**

Fantastic re-development opportunity just 0.1 miles from Highway 71, ideally located near the Missouri/Arkansas border. This +/- 1.5 Acre lot is situated in from of the Walmart North Star Facility and adjacent to the Walmart North Data Facility, offering excellent visibility and accessibility. Key features include, location advantage of only 1.3 miles from the Pineville Walmart Supercenter, High traffic area with Hwy 71 seeing approx. 12,000 VPD, and a natural setting with Bear Creek running behind the Walmart North Star and Data facilities. This location is perfect for building your office, retail space, or other commercial ventures. Don't miss out on this prime real estate opportunity.