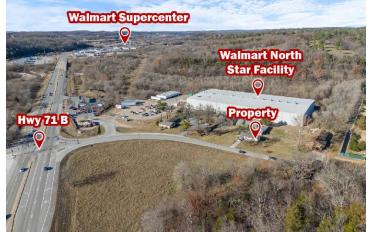

#### **PROPERTY DESCRIPTION**

Fantastic re-development opportunity just 0.1 miles from Highway 71, ideally located near the Missouri/Arkansas border. This +/- 1.5 Acre lot is situated in from of the Walmart North Star Facility and adjacent to the Walmart North Data Facility, offering excellent visibility and accessibility. Key features include, location advantage of only 1.3 miles from the Pineville Walmart Supercenter, High traffic area with Hwy 71 seeing approx. 12,000 VPD, and a natural setting with Bear Creek running behind the Walmart North Star and Data facilities. This location is perfect for building your office, retail space, or other commercial ventures. Don't miss out on this prime real estate opportunity.

#### **PROPERTY HIGHLIGHTS**

- +/- 1.5 Acres
- Excellent Re-Development Opportunity
- · Situated in Front of Walmart North Star Facility
- · 1.3 Miles from Pineville's Walmart Supercenter
- · Near the Missouri/Arkansas Border