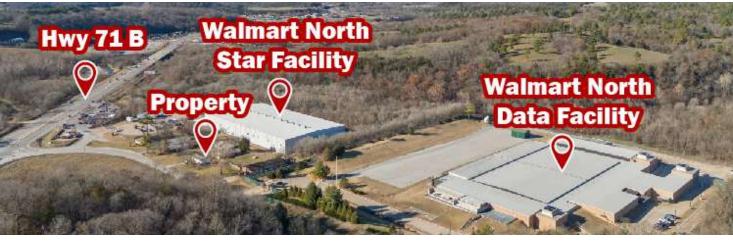

#### **PROPERTY DESCRIPTION**

Fantastic re-development opportunity just 0.1 miles from Highway 71, ideally located near the Missouri/Arkansas border. This +/- 1.5 Acre lot is situated in from of the Walmart North Star Facility and adjacent to the Walmart North Data Facility, offering excellent visibility and accessibility. Key features include, location advantage of only 1.3 miles from the Pineville Walmart Supercenter, High traffic area with Hwy 71 seeing approx. 12,000 VPD, and a natural setting with Bear Creek running behind the Walmart North Star and Data facilities. This location is perfect for building your office, retail space, or other commercial ventures. Don't miss out on this prime real estate opportunity.

#### **PROPERTY HIGHLIGHTS**

- +/- 1.5 Acres
- Excellent Re-Development Opportunity
- · Situated in Front of Walmart North Star Facility
- · 1.3 Miles from Pineville's Walmart Supercenter
- · Near the Missouri/Arkansas Border