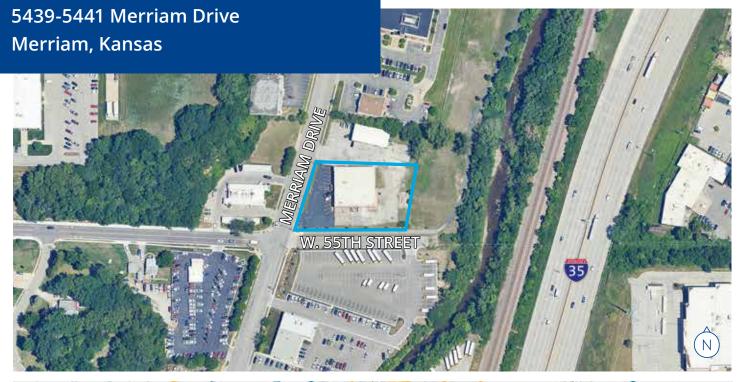

# 5439-5441 Merriam Drive Merriam, Kansas

#### **Property Features**

- Building size: 15,037 SF (4,223 SF warehouse)
  - » Suite 5439: 7,964 SF (1,624 SF warehouse)
  - » Suite 5441: 7,073 SF (2,450 SF warehouse)
- Land area: 1.03 acres
- Year built/renovated: 1969/2023
- · Clear height: 18'
- Single or multi-tenant capable building

- Loading:
  - » 2 drive-in doors (12'x12')
  - » 2 dock-high doors (12'x12')
- Electrical:
  - » South side: 400 amp/240 volt,3-phase
  - » North side: 200 amp/240 volt,3-phase
- Zoning: Light Industrial
- Directly adjacent to the Merriam Comprehensive Plan 2040