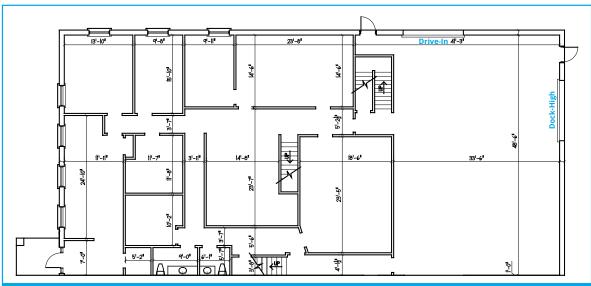

56 1170 jack.higgins@colliers.com

Colliers Kansas City 4520 Main Street, Suite 1000 Kansas City, MO 64111 +1 816 531 5303 colliers.com/kansascity

# 5439-5441 Merriam Drive Merriam, Kansas

#### **Property Features**

- Building size: 15,037 SF (4,223 SF warehouse)
  - » Suite 5439: 7,964 SF (1,624 SF warehouse)
  - » Suite 5441: 7,073 SF (2,450 SF warehouse)
- Land area: 1.03 acres
- Year built/renovated: 1969/2023
- · Clear height: 18'
- Single or multi-tenant capable building

- Loading:
  - » 2 drive-in doors (12'x12')
  - » 2 dock-high doors (12'x12')
- Electrical:
  - » South side: 400 amp/240 volt,3-phase
  - » North side: 200 amp/240 volt,3-phase
- Zoning: Light Industrial
- Directly adjacent to the Merriam Comprehensive Plan 2040

## Suite 5439: Floor Plan



5439: Second Level



5439: Main Level





## Suite 5439: Property Photos











### Suite 5441: Floor Plan



5441: Second Level







Suite 5441: Property Photos









## For Sale





**RC Jensen, CCIM** Vice President

+1 816 556 1128 rc.jensen@colliers.com Jack Higgins
Senior Vice Presi

Senior Vice President +1 816 556 1170 jack.higgins@colliers.com Colliers Kansas City 4520 Main Street, Suite 1000 Kansas City, MO 64111 +1 816 531 5303 colliers.com/kansascity