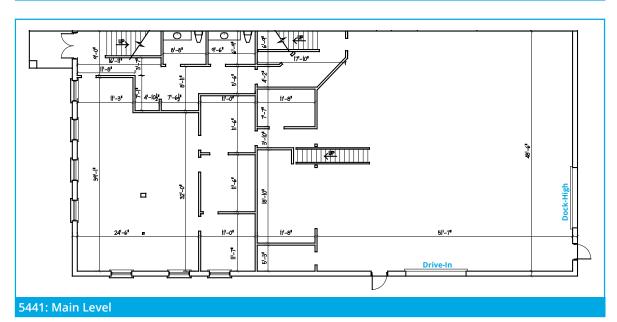

1 5303 colliers.com/kansascity

# 5439-5441 Merriam Drive Merriam, Kansas

#### **Property Features**

- Building size: 15,037 SF (4,223 SF warehouse)
  - » Suite 5439: 7,964 SF (1,624 SF warehouse)
  - » Suite 5441: 7,073 SF (2,450 SF warehouse)
- Land area: 1.03 acres
- Year built/renovated: 1969/2023
- · Clear height: 18'
- Single or multi-tenant capable building

- Loading:
  - » 2 drive-in doors (12'x12')
  - » 2 dock-high doors (12'x12')
- Electrical:
  - » South side: 400 amp/240 volt,3-phase
  - » North side: 200 amp/240 volt,3-phase
- Zoning: Light Industrial
- Directly adjacent to the Merriam Comprehensive Plan 2040

## Suite 5439: Floor Plan



5439: Second Level



5439: Main Level





## Suite 5439: Property Photos











### Suite 5441: Floor Plan



5441: Second Level







Suite 5441: Property Photos









## For Sale





**RC Jensen, CCIM** Vice President

+1 816 556 1128 rc.jensen@colliers.com Jack Higgins
Senior Vice Presi

Senior Vice President +1 816 556 1170 jack.higgins@colliers.com Colliers Kansas City 4520 Main Street, Suite 1000 Kansas City, MO 64111 +1 816 531 5303 colliers.com/kansascity