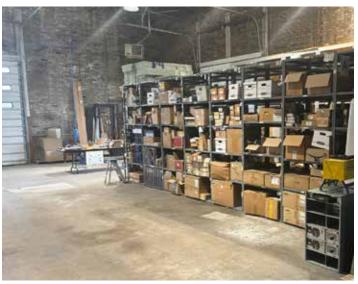

20 Main Street, Suite 1000 Kansas City, MO 64111 +1 816 531 5303 colliers.com/kansascity

# 5439-5441 Merriam Drive Merriam, Kansas

#### **Property Features**

- Building size: 15,037 SF (4,223 SF warehouse)
  - » Suite 5439: 7,964 SF (1,624 SF warehouse)
  - » Suite 5441: 7,073 SF (2,450 SF warehouse)
- Land area: 1.03 acres
- Year built/renovated: 1969/2023
- · Clear height: 18'
- Single or multi-tenant capable building

- Loading:
  - » 2 drive-in doors (12'x12')
  - » 2 dock-high doors (12'x12')
- Electrical:
  - » South side: 400 amp/240 volt,3-phase
  - » North side: 200 amp/240 volt,3-phase
- Zoning: Light Industrial
- Directly adjacent to the Merriam Comprehensive Plan 2040

## Suite 5439: Floor Plan



5439: Second Level



5439: Main Level





## Suite 5439: Property Photos











### Suite 5441: Floor Plan



5441: Second Level







Suite 5441: Property Photos









## For Sale





**RC Jensen, CCIM** Vice President

+1 816 556 1128 rc.jensen@colliers.com Jack Higgins
Senior Vice Presi

Senior Vice President +1 816 556 1170 jack.higgins@colliers.com Colliers Kansas City 4520 Main Street, Suite 1000 Kansas City, MO 64111 +1 816 531 5303 colliers.com/kansascity