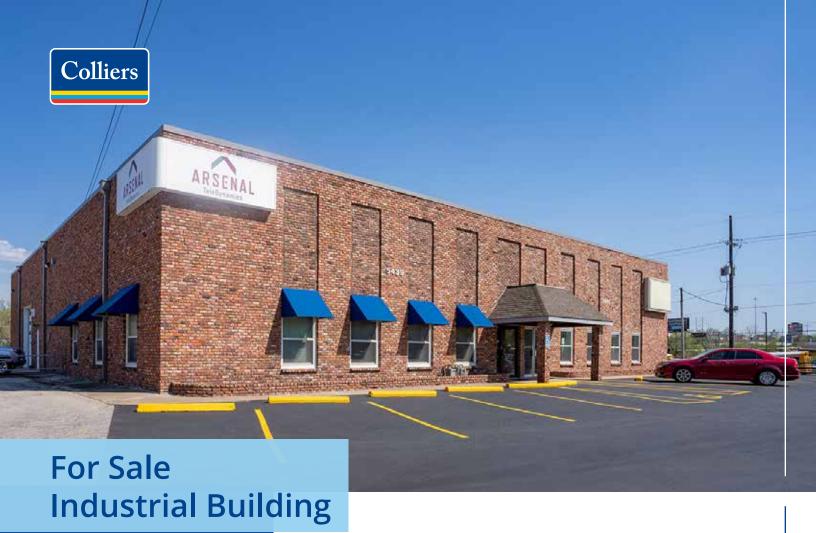

# 5439-5441 Merriam Drive Merriam, Kansas

**Sale Price** 

\$1,725,000

#### **Property Features**

- Building size: 15,037 SF (4,223 SF warehouse)
  - » Suite 5439: 7,964 SF (1,624 SF warehouse)
  - » Suite 5441: 7,073 SF (2,450 SF warehouse)
- Land area: 1.03 acres
- Year built/renovated: 1969/2023
- · Clear height: 18'
- Single or multi-tenant capable building