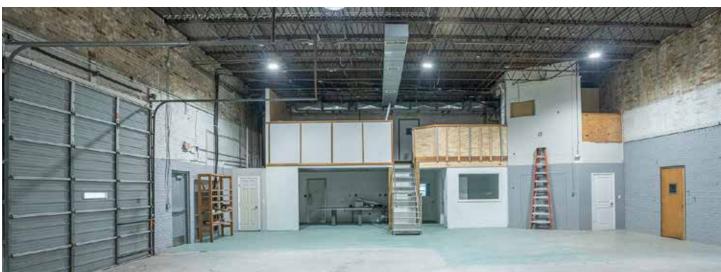

03 colliers.com/kansascity

# 5439-5441 Merriam Drive Merriam, Kansas

#### **Property Features**

- Building size: 15,037 SF (4,223 SF warehouse)
  - » Suite 5439: 7,964 SF (1,624 SF warehouse)
  - » Suite 5441: 7,073 SF (2,450 SF warehouse)
- Land area: 1.03 acres
- Year built/renovated: 1969/2023
- · Clear height: 18'
- Single or multi-tenant capable building

- Loading:
  - » 2 drive-in doors (12'x12')
  - » 2 dock-high doors (12'x12')
- Electrical:
  - » South side: 400 amp/240 volt,3-phase
  - » North side: 200 amp/240 volt,3-phase
- Zoning: Light Industrial
- Directly adjacent to the Merriam Comprehensive Plan 2040

## Suite 5439: Floor Plan



5439: Second Level



5439: Main Level





## Suite 5439: Property Photos











### Suite 5441: Floor Plan



5441: Second Level







Suite 5441: Property Photos









## For Sale





**RC Jensen, CCIM** Vice President

+1 816 556 1128 rc.jensen@colliers.com Jack Higgins
Senior Vice Presi

Senior Vice President +1 816 556 1170 jack.higgins@colliers.com Colliers Kansas City 4520 Main Street, Suite 1000 Kansas City, MO 64111 +1 816 531 5303 colliers.com/kansascity