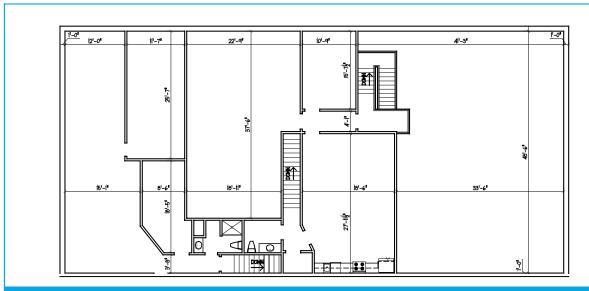

ice President +1 816 556 1170 jack.higgins@colliers.com

Colliers Kansas City 4520 Main Street, Suite 1000 Kansas City, MO 64111 +1 816 531 5303 colliers.com/kansascity

# 5439-5441 Merriam Drive Merriam, Kansas

#### **Property Features**

- Building size: 15,037 SF (4,223 SF warehouse)
  - » Suite 5439: 7,964 SF (1,624 SF warehouse)
  - » Suite 5441: 7,073 SF (2,450 SF warehouse)
- Land area: 1.03 acres
- Year built/renovated: 1969/2023
- · Clear height: 18'
- Single or multi-tenant capable building

- Loading:
  - » 2 drive-in doors (12'x12')
  - » 2 dock-high doors (12'x12')
- Electrical:
  - » South side: 400 amp/240 volt,3-phase
  - » North side: 200 amp/240 volt,3-phase
- Zoning: Light Industrial
- Directly adjacent to the Merriam Comprehensive Plan 2040

## Suite 5439: Floor Plan



5439: Second Level



5439: Main Level





## Suite 5439: Property Photos











### Suite 5441: Floor Plan



5441: Second Level







Suite 5441: Property Photos









## For Sale





**RC Jensen, CCIM** Vice President

+1 816 556 1128 rc.jensen@colliers.com Jack Higgins
Senior Vice Presi

Senior Vice President +1 816 556 1170 jack.higgins@colliers.com Colliers Kansas City 4520 Main Street, Suite 1000 Kansas City, MO 64111 +1 816 531 5303 colliers.com/kansascity