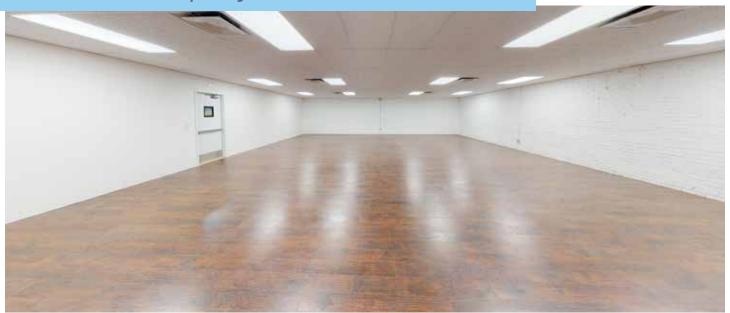

439-5441 Merriam Drive Merriam, Kansas

#### **Property Features**

- Building size: 15,037 SF (4,223 SF warehouse)
  - » Suite 5439: 7,964 SF (1,624 SF warehouse)
  - » Suite 5441: 7,073 SF (2,450 SF warehouse)
- Land area: 1.03 acres
- Year built/renovated: 1969/2023
- · Clear height: 18'
- Single or multi-tenant capable building

- Loading:
  - » 2 drive-in doors (12'x12')
  - » 2 dock-high doors (12'x12')
- Electrical:
  - » South side: 400 amp/240 volt,3-phase
  - » North side: 200 amp/240 volt,3-phase
- Zoning: Light Industrial
- Directly adjacent to the Merriam Comprehensive Plan 2040

## Suite 5439: Floor Plan



5439: Second Level



5439: Main Level





## Suite 5439: Property Photos











### Suite 5441: Floor Plan



5441: Second Level







Suite 5441: Property Photos









## For Sale





**RC Jensen, CCIM** Vice President

+1 816 556 1128 rc.jensen@colliers.com Jack Higgins
Senior Vice Presi

Senior Vice President +1 816 556 1170 jack.higgins@colliers.com Colliers Kansas City 4520 Main Street, Suite 1000 Kansas City, MO 64111 +1 816 531 5303 colliers.com/kansascity