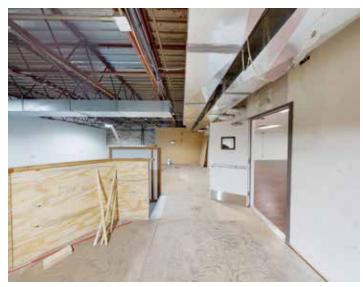

5441 Merriam Drive Merriam, Kansas

#### **Property Features**

- Building size: 15,037 SF (4,223 SF warehouse)
  - » Suite 5439: 7,964 SF (1,624 SF warehouse)
  - » Suite 5441: 7,073 SF (2,450 SF warehouse)
- Land area: 1.03 acres
- Year built/renovated: 1969/2023
- · Clear height: 18'
- Single or multi-tenant capable building

- Loading:
  - » 2 drive-in doors (12'x12')
  - » 2 dock-high doors (12'x12')
- Electrical:
  - » South side: 400 amp/240 volt,3-phase
  - » North side: 200 amp/240 volt,3-phase
- Zoning: Light Industrial
- Directly adjacent to the Merriam Comprehensive Plan 2040

## Suite 5439: Floor Plan



5439: Second Level



5439: Main Level





## Suite 5439: Property Photos











### Suite 5441: Floor Plan



5441: Second Level







Suite 5441: Property Photos









## For Sale





**RC Jensen, CCIM** Vice President

+1 816 556 1128 rc.jensen@colliers.com Jack Higgins
Senior Vice Presi

Senior Vice President +1 816 556 1170 jack.higgins@colliers.com Colliers Kansas City 4520 Main Street, Suite 1000 Kansas City, MO 64111 +1 816 531 5303 colliers.com/kansascity