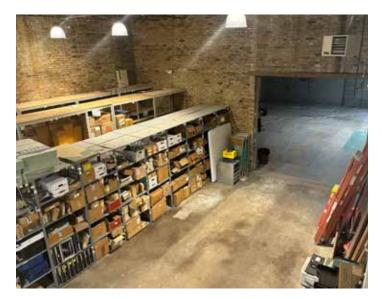

4520 Main Street, Suite 1000 Kansas City, MO 64111 +1 816 531 5303 colliers.com/kansascity

# 5439-5441 Merriam Drive Merriam, Kansas

#### **Property Features**

- Building size: 15,037 SF (4,223 SF warehouse)
  - » Suite 5439: 7,964 SF (1,624 SF warehouse)
  - » Suite 5441: 7,073 SF (2,450 SF warehouse)
- Land area: 1.03 acres
- Year built/renovated: 1969/2023
- · Clear height: 18'
- Single or multi-tenant capable building

- Loading:
  - » 2 drive-in doors (12'x12')
  - » 2 dock-high doors (12'x12')
- Electrical:
  - » South side: 400 amp/240 volt,3-phase
  - » North side: 200 amp/240 volt,3-phase
- Zoning: Light Industrial
- Directly adjacent to the Merriam Comprehensive Plan 2040

## Suite 5439: Floor Plan



5439: Second Level



5439: Main Level





## Suite 5439: Property Photos











### Suite 5441: Floor Plan



5441: Second Level







Suite 5441: Property Photos









## For Sale





**RC Jensen, CCIM** Vice President

+1 816 556 1128 rc.jensen@colliers.com Jack Higgins
Senior Vice Presi

Senior Vice President +1 816 556 1170 jack.higgins@colliers.com Colliers Kansas City 4520 Main Street, Suite 1000 Kansas City, MO 64111 +1 816 531 5303 colliers.com/kansascity