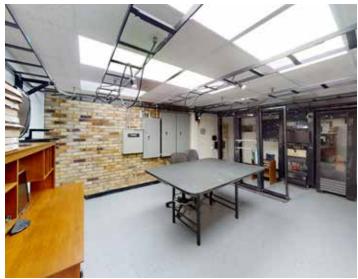

ain Street, Suite 1000 Kansas City, MO 64111 +1 816 531 5303 colliers.com/kansascity

# 5439-5441 Merriam Drive Merriam, Kansas

#### **Property Features**

- Building size: 15,037 SF (4,223 SF warehouse)
  - » Suite 5439: 7,964 SF (1,624 SF warehouse)
  - » Suite 5441: 7,073 SF (2,450 SF warehouse)
- Land area: 1.03 acres
- Year built/renovated: 1969/2023
- · Clear height: 18'
- Single or multi-tenant capable building

- Loading:
  - » 2 drive-in doors (12'x12')
  - » 2 dock-high doors (12'x12')
- Electrical:
  - » South side: 400 amp/240 volt,3-phase
  - » North side: 200 amp/240 volt,3-phase
- Zoning: Light Industrial
- Directly adjacent to the Merriam Comprehensive Plan 2040

## Suite 5439: Floor Plan



5439: Second Level



5439: Main Level





## Suite 5439: Property Photos











### Suite 5441: Floor Plan



5441: Second Level







Suite 5441: Property Photos









## For Sale





**RC Jensen, CCIM** Vice President

+1 816 556 1128 rc.jensen@colliers.com Jack Higgins
Senior Vice Presi

Senior Vice President +1 816 556 1170 jack.higgins@colliers.com Colliers Kansas City 4520 Main Street, Suite 1000 Kansas City, MO 64111 +1 816 531 5303 colliers.com/kansascity