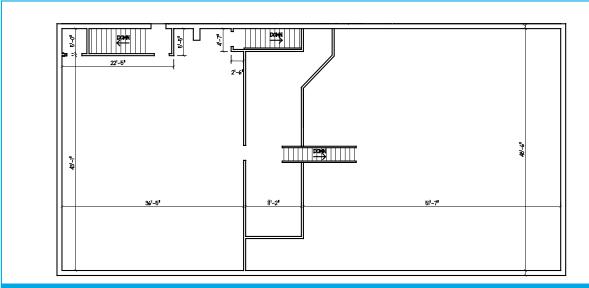

ty, MO 64111 +1 816 531 5303 colliers.com/kansascity

# 5439-5441 Merriam Drive Merriam, Kansas

#### **Property Features**

- Building size: 15,037 SF (4,223 SF warehouse)
  - » Suite 5439: 7,964 SF (1,624 SF warehouse)
  - » Suite 5441: 7,073 SF (2,450 SF warehouse)
- Land area: 1.03 acres
- Year built/renovated: 1969/2023
- · Clear height: 18'
- Single or multi-tenant capable building

- Loading:
  - » 2 drive-in doors (12'x12')
  - » 2 dock-high doors (12'x12')
- Electrical:
  - » South side: 400 amp/240 volt,3-phase
  - » North side: 200 amp/240 volt,3-phase
- Zoning: Light Industrial
- Directly adjacent to the Merriam Comprehensive Plan 2040

## Suite 5439: Floor Plan



5439: Second Level



5439: Main Level





## Suite 5439: Property Photos











### Suite 5441: Floor Plan



5441: Second Level







Suite 5441: Property Photos









## For Sale





**RC Jensen, CCIM** Vice President

+1 816 556 1128 rc.jensen@colliers.com Jack Higgins
Senior Vice Presi

Senior Vice President +1 816 556 1170 jack.higgins@colliers.com Colliers Kansas City 4520 Main Street, Suite 1000 Kansas City, MO 64111 +1 816 531 5303 colliers.com/kansascity