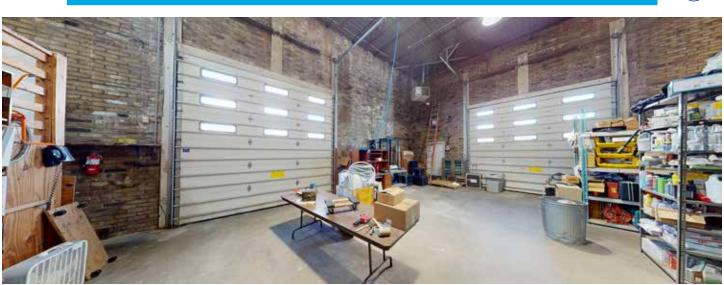

@colliers.com

Colliers Kansas City 4520 Main Street, Suite 1000 Kansas City, MO 64111 +1 816 531 5303 colliers.com/kansascity

# 5439-5441 Merriam Drive Merriam, Kansas

#### **Property Features**

- Building size: 15,037 SF (4,223 SF warehouse)
  - » Suite 5439: 7,964 SF (1,624 SF warehouse)
  - » Suite 5441: 7,073 SF (2,450 SF warehouse)
- Land area: 1.03 acres
- Year built/renovated: 1969/2023
- · Clear height: 18'
- Single or multi-tenant capable building

- Loading:
  - » 2 drive-in doors (12'x12')
  - » 2 dock-high doors (12'x12')
- Electrical:
  - » South side: 400 amp/240 volt,3-phase
  - » North side: 200 amp/240 volt,3-phase
- Zoning: Light Industrial
- Directly adjacent to the Merriam Comprehensive Plan 2040

## Suite 5439: Floor Plan



5439: Second Level



5439: Main Level





## Suite 5439: Property Photos











### Suite 5441: Floor Plan



5441: Second Level







Suite 5441: Property Photos









## For Sale





**RC Jensen, CCIM** Vice President

+1 816 556 1128 rc.jensen@colliers.com Jack Higgins
Senior Vice Presi

Senior Vice President +1 816 556 1170 jack.higgins@colliers.com Colliers Kansas City 4520 Main Street, Suite 1000 Kansas City, MO 64111 +1 816 531 5303 colliers.com/kansascity