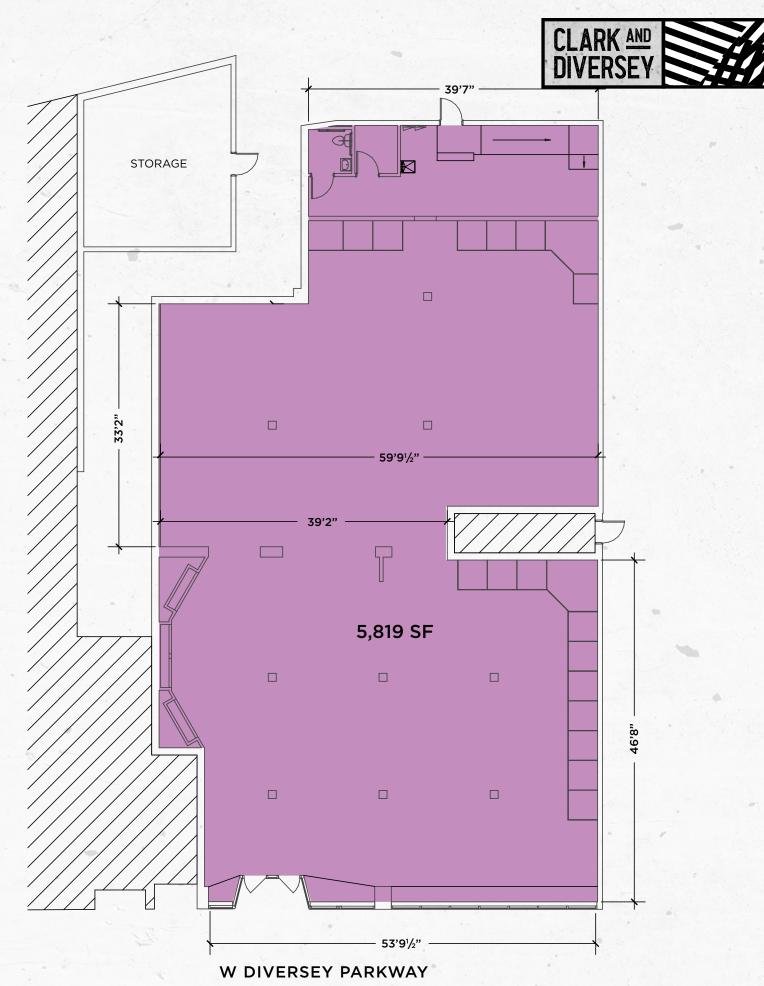

## 643 W DIVERSEY PARKWAY

#### 5,819 SF

5,819 SF fronting Diversey Parkway, adjacent to Urban Outfitters

Second generation soft goods space

Monument signage opportunity