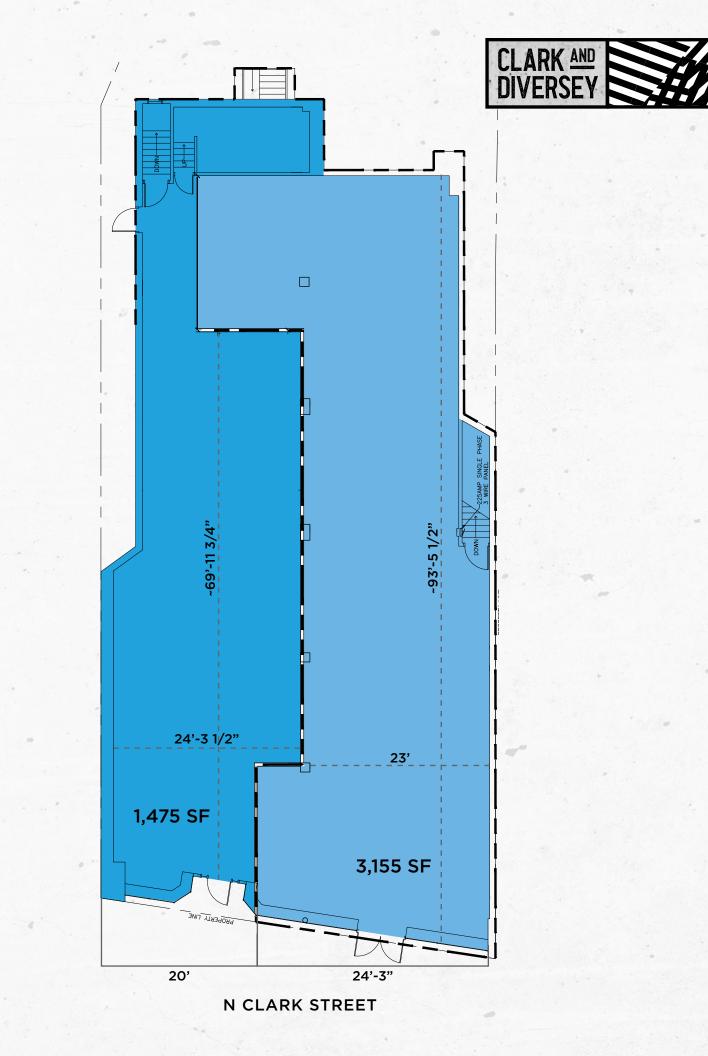

## 2731 N CLARK STREET: PROPOSED DEMISING PLAN

### 4,866 SF – DIVISIBLE TO 1,475 SF AND 3,155 SF SPACES