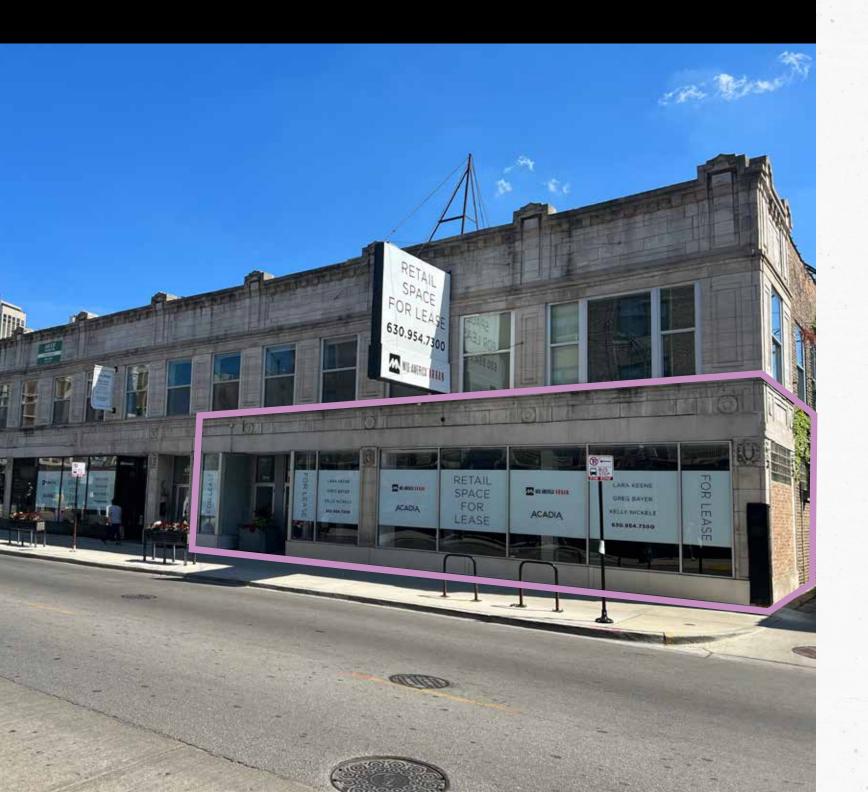

| 68,777                | 156,026    | 85,297     |
|           |                     |                       |            |            |





# 655 W DIVERSEY PARKWAY

### 9,370 SF

9,370 SF second generation soft goods space in a bowtruss building fronting Diversey Parkway

Can be combined with adjacent 659 W Diversey Parkway opportunity for a total of 15,973 SF



P \_ 145'

ŝ



W DIVERSEY PARKWAY

## 659 W DIVERSEY PARKWAY

### 6,603 SF

6,603 SF bowtruss building with exposed wooden beams Fully customizable storefront and facade

Can be combined with adjacent current Express space for a total of 15,973 SF





## 643 W DIVERSEY PARKWAY

#### 5,819 SF

5,819 SF fronting Diversey Parkway, adjacent to Urban Outfitters

Second generation soft goods space

Monument signage opportunity





## 2731 N CLARK STREET: CURRENT CONFIGURATION

### 4,866 SF (DIVISIBLE)

4,866 SF fronting Clark Street with incredible window line





N CLARK STREET

## 2731 N CLARK STREET: PROPOSED DEMISING PLAN

### 4,866 SF – DIVISIBLE TO 1,475 SF AND 3,155 SF SPACES