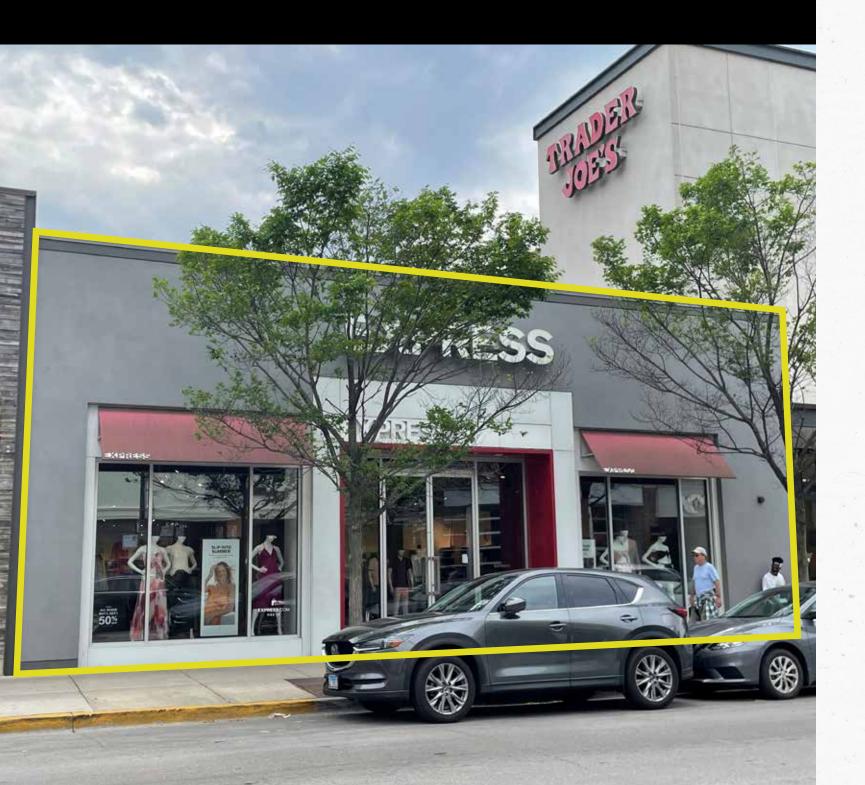

### 9,370 SF

9,370 SF second generation soft goods space in a bowtruss building fronting Diversey Parkway

Can be combined with adjacent 659 W Diversey Parkway opportunity for a total of 15,973 SF

P \_ 145'