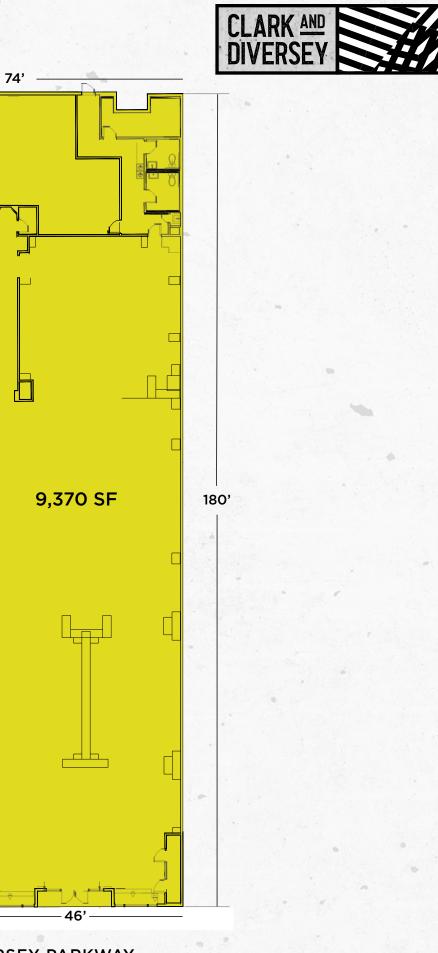

### 9,370 SF

9,370 SF second generation soft goods space in a bowtruss building fronting Diversey Parkway

Can be combined with adjacent 659 W Diversey Parkway opportunity for a total of 15,973 SF

P \_ 145'

ŝ

W DIVERSEY PARKWAY