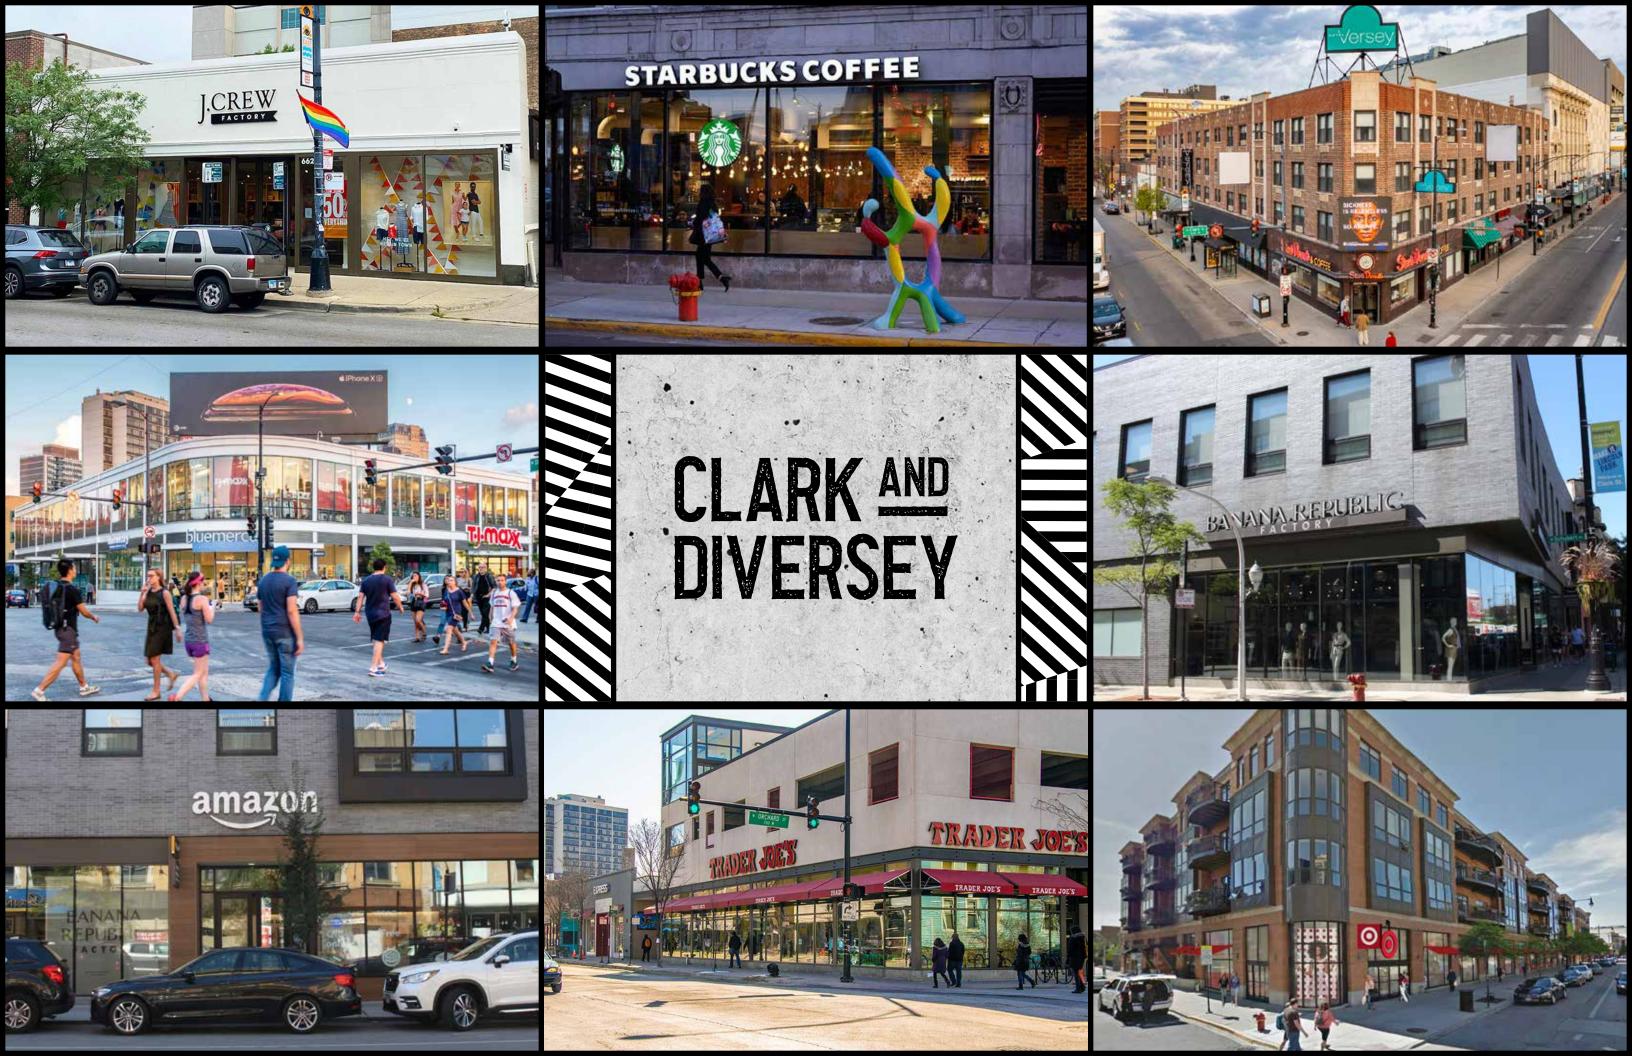

high household incomes, dense population and excellent public transportation in the immediate vicinity.

#### **CO-TENANTS**



BANANA REPUBLIC • target





bluemercury





ŢĴ



## THE AREA



|           | \$                  |                       |            |            |
|-----------|---------------------|-----------------------|------------|------------|
|           | Household<br>Income | Daytime<br>Population | Population | Households |
| 1/2 mile  | \$133,802           | 30,424                | 37,131     | 23,794     |
| 1 mile    | \$157,692           | 66,290                | 92,487     | 52,808     |
| 1.5 miles | \$170,725           | 68,777                | 156,026    | 85,297     |
|           |                     |                       |            |            |





# 655 W DIVERSEY PARKWAY

### 9,370 SF

9,370 SF second generation soft goods space in a bowtruss building fronting Diversey Parkway

Can be combined with adjacent 659 W Diversey Parkway opportunity for a total of 15,973 SF



P \_ 145'

ŝ



W DIVERSEY PARKWAY

## 659 W DIVERSEY PARKWAY

### 6,603 SF

6,603 SF bowtruss building with exposed wooden beams Fully customizable storefront and facade

Can be combined with adjacent current Express space for a total of 15,973 SF





## 643 W DIVERSEY PARKWAY

#### 5,819 SF

5,819 SF fronting Diversey Parkway, adjacent to Urban Outfitters

Second generation soft goods space

Monument signage opportunity





## 2731 N CLARK STREET: CURRENT CONFIGURATION

### 4,866 SF (DIVISIBLE)

4,866 SF fronting Clark Street with incredible window line