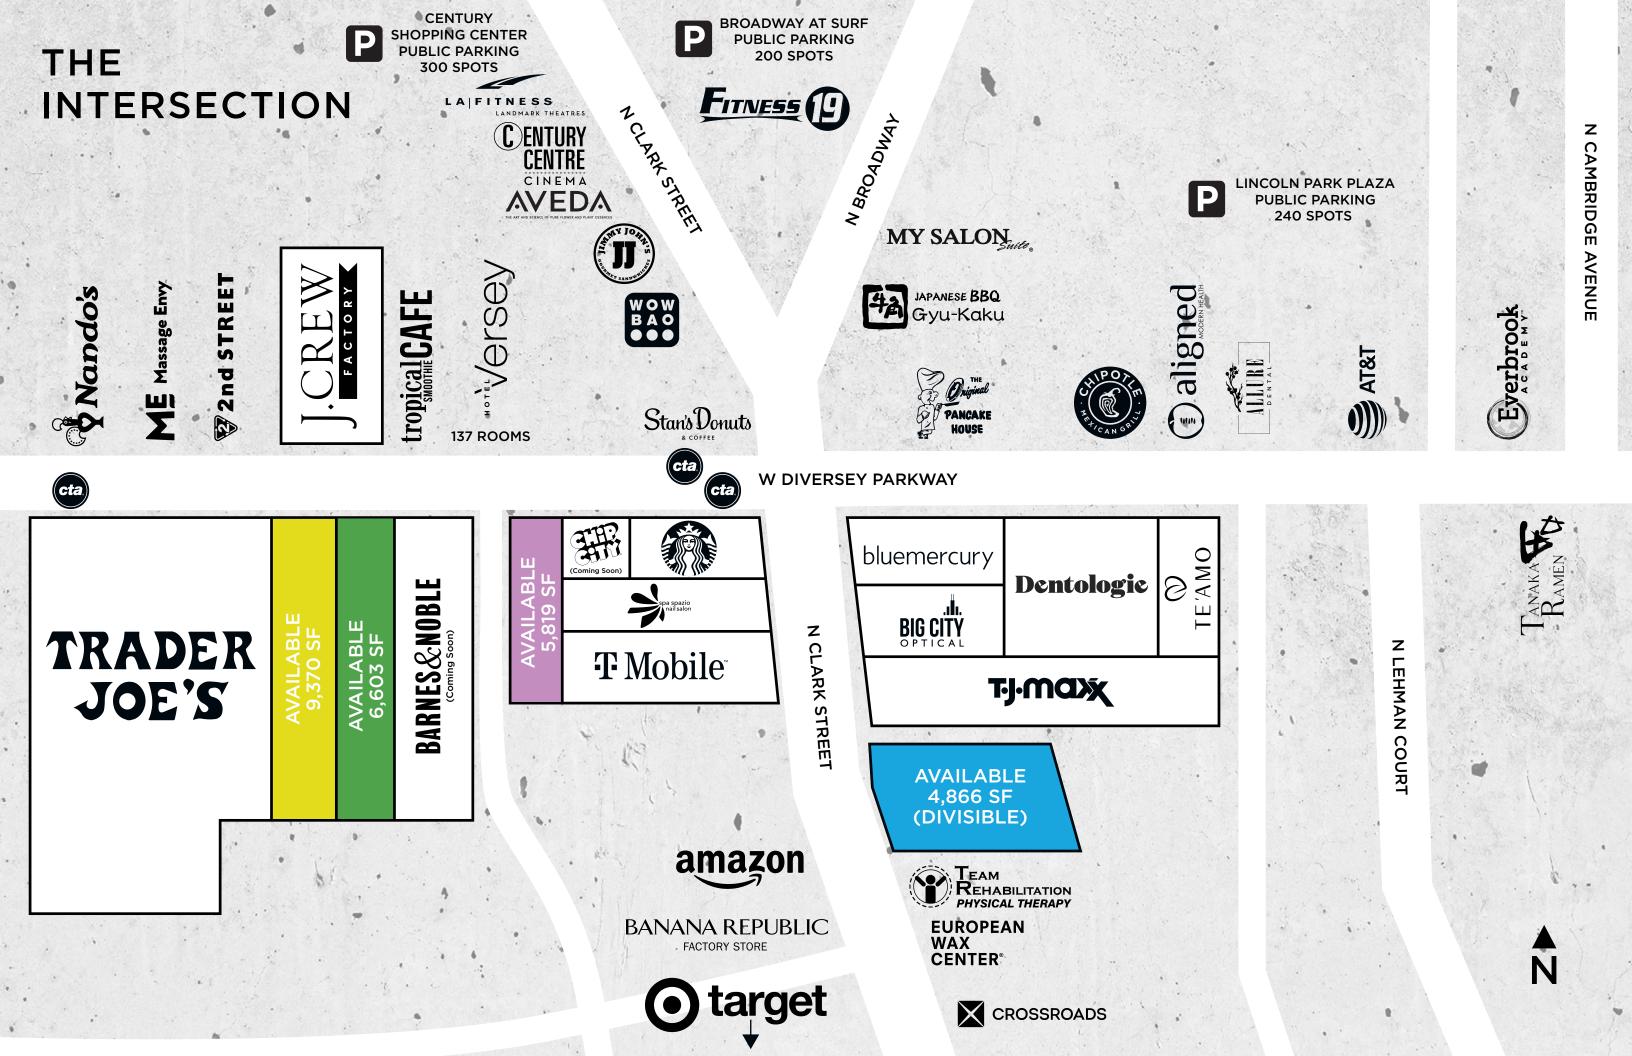

### PREMIER LINCOLN PARK PORTFOLIO

The intersection of Clark and Diversey is one of the strongest, most mature submarkets in Chicago.

It is surrounded by high household incomes, dense population and excellent public transportation in the immediate vicinity.

#### **CO-TENANTS**

BANANA REPUBLIC • target

bluemercury

ŢĴ

## THE AREA

|           | \$                  |                       |            |            |
|-----------|---------------------|-----------------------|------------|------------|
|           | Household<br>Income | Daytime<br>Population | Population | Households |
| 1/2 mile  | \$133,802           | 30,424                | 37,131     | 23,794     |
| 1 mile    | \$157,692           | 66,290                | 92,487     | 52,808     |
| 1.5 miles | \$170,725           | 68,777                | 156,026    | 85,297     |
|           |                     |                       |            |            |