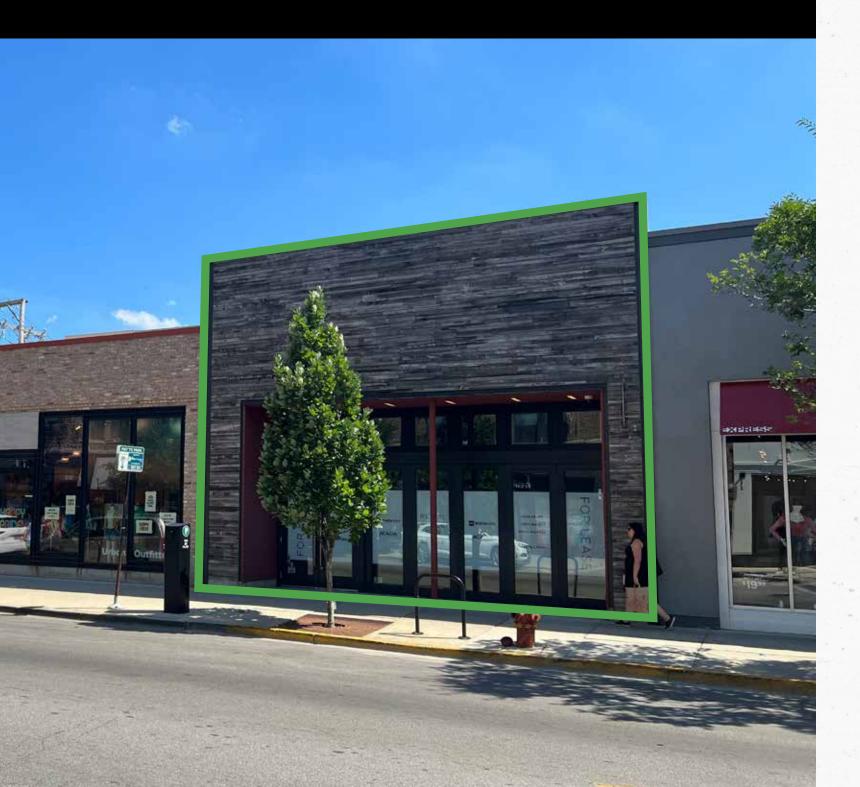

## 659 W DIVERSEY PARKWAY

### 6,603 SF

6,603 SF bowtruss building with exposed wooden beams Fully customizable storefront and facade

Can be combined with adjacent current Express space for a total of 15,973 SF