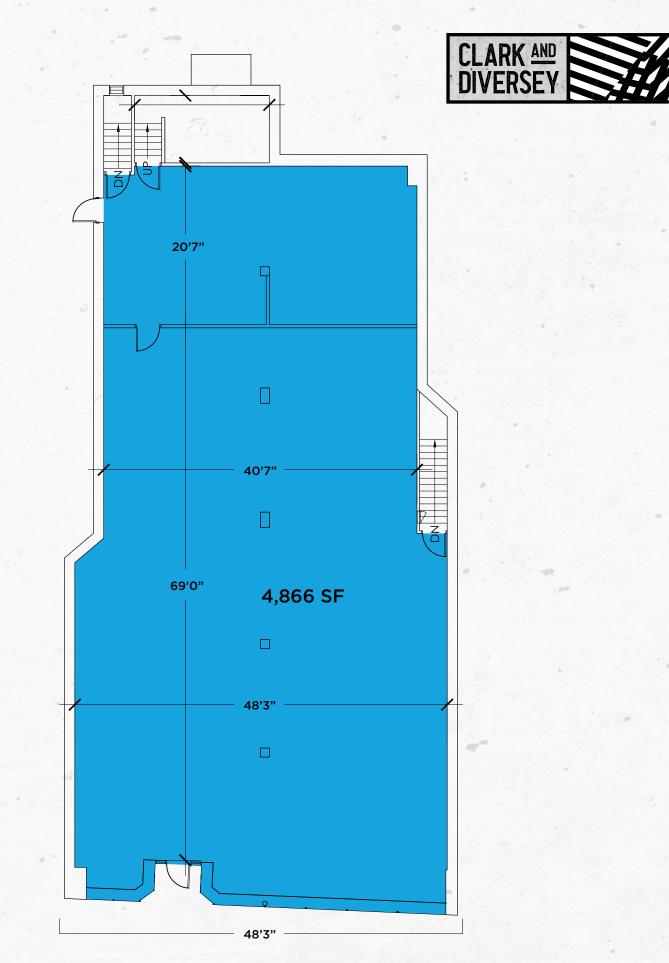

## 2731 N CLARK STREET: CURRENT CONFIGURATION

### 4,866 SF (DIVISIBLE)

4,866 SF fronting Clark Street with incredible window line

N CLARK STREET