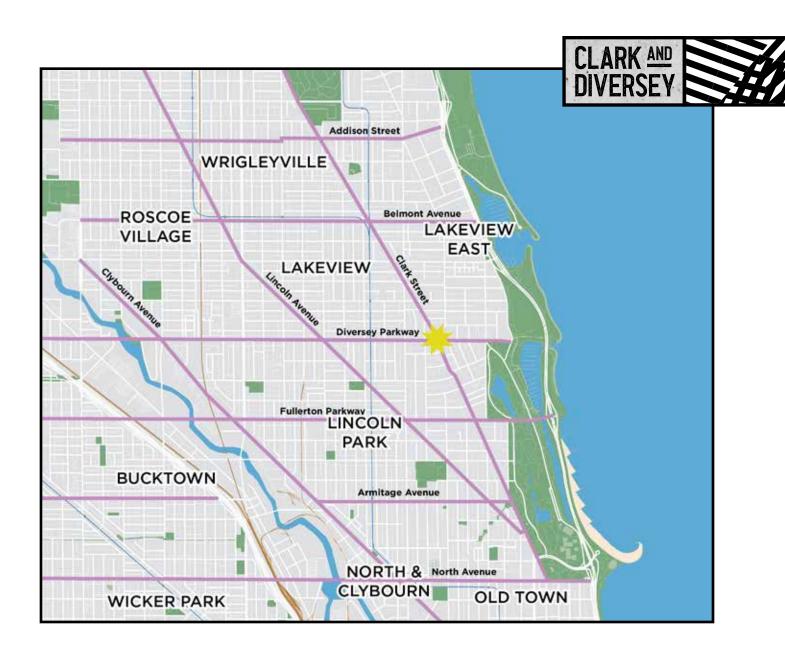

### PREMIER LINCOLN PARK PORTFOLIO

The intersection of Clark and Diversey is one of the strongest, most mature submarkets in Chicago.

It is surrounded by high household incomes, dense population and excellent public transportation in the immediate vicinity.