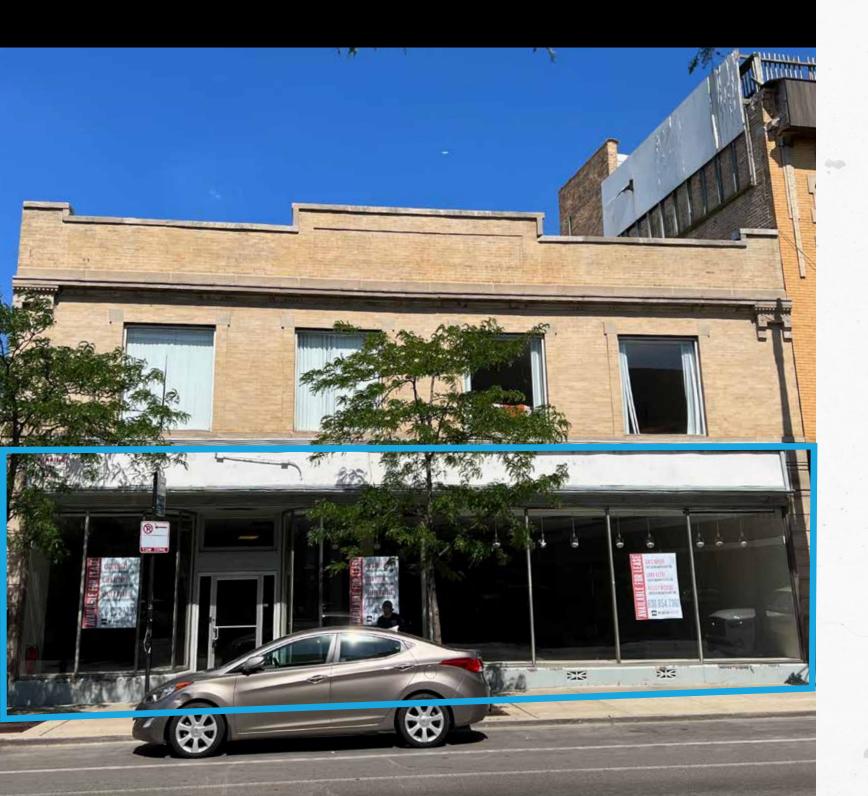

## 2731 N CLARK STREET: CURRENT CONFIGURATION

### 4,866 SF (DIVISIBLE)

4,866 SF fronting Clark Street with incredible window line

N CLARK STREET