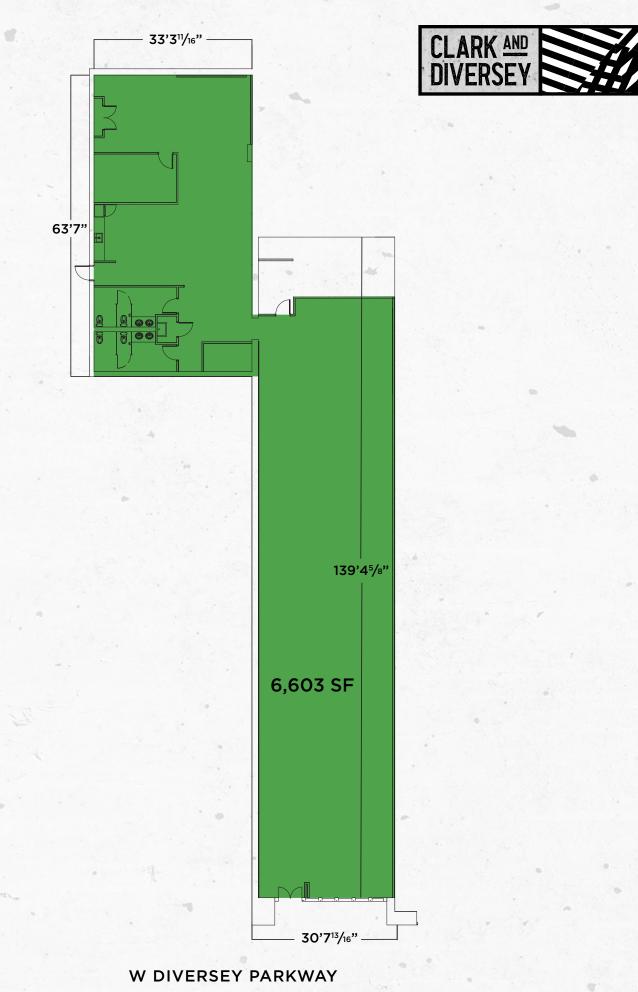

## 659 W DIVERSEY PARKWAY

### 6,603 SF

6,603 SF bowtruss building with exposed wooden beams Fully customizable storefront and facade

Can be combined with adjacent current Express space for a total of 15,973 SF