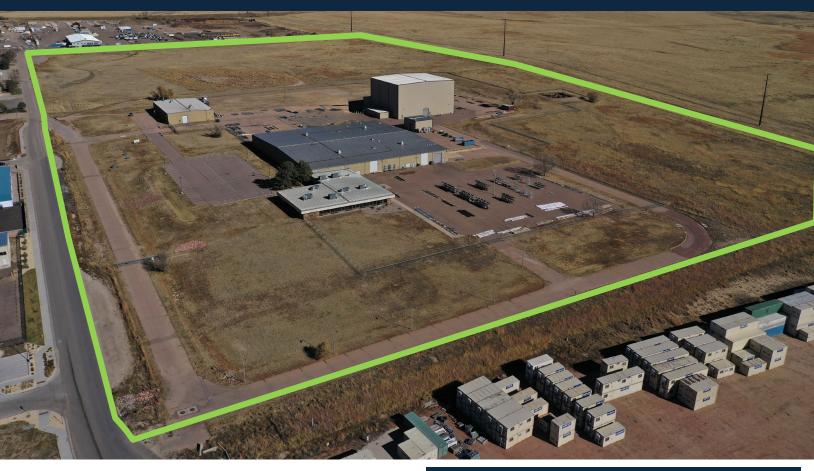

## For Lease: Colorado's Preeminent Manufacturing Campus

111,817 SF on up to <u>+</u> 60 Acres

3285 CAPITAL DRIVE | COLORADO SPRINGS, CO 80939

#### **PROPERTY FACTS**

Available: + 111,817 RSF

Site Size: + 60 AC

**Zoning:** LI (Light Industrial)

**Year Built:** 1977/2014

Features: Heavy Power, Fenced Yard,

**Outside Storage** 

Parking: ±100 cars

#### **PROPERTY HIGHLIGHTS**

- State of the art manufacturing campus for lease for the first time ever
- Site is comprised of 4 highly functional manufacturing buildings, totaling approximately +/- 111,817 RSF on up to ±60 AC's
- Expansive outdoor storage throughout the site with the unique ability to accommodate Tenant's additional SF requirements of up to +/-400KSF
- Three of the buildings boast multiple overhead (OH) with varying capacities ranging from 1.5-3 tons. Ideal for heavy manufacturing
- Ideal uses: Manufacturing, distribution, logistics, oilfield services, production of highly specialized components (DOD) & heavy equipment leasing/sales