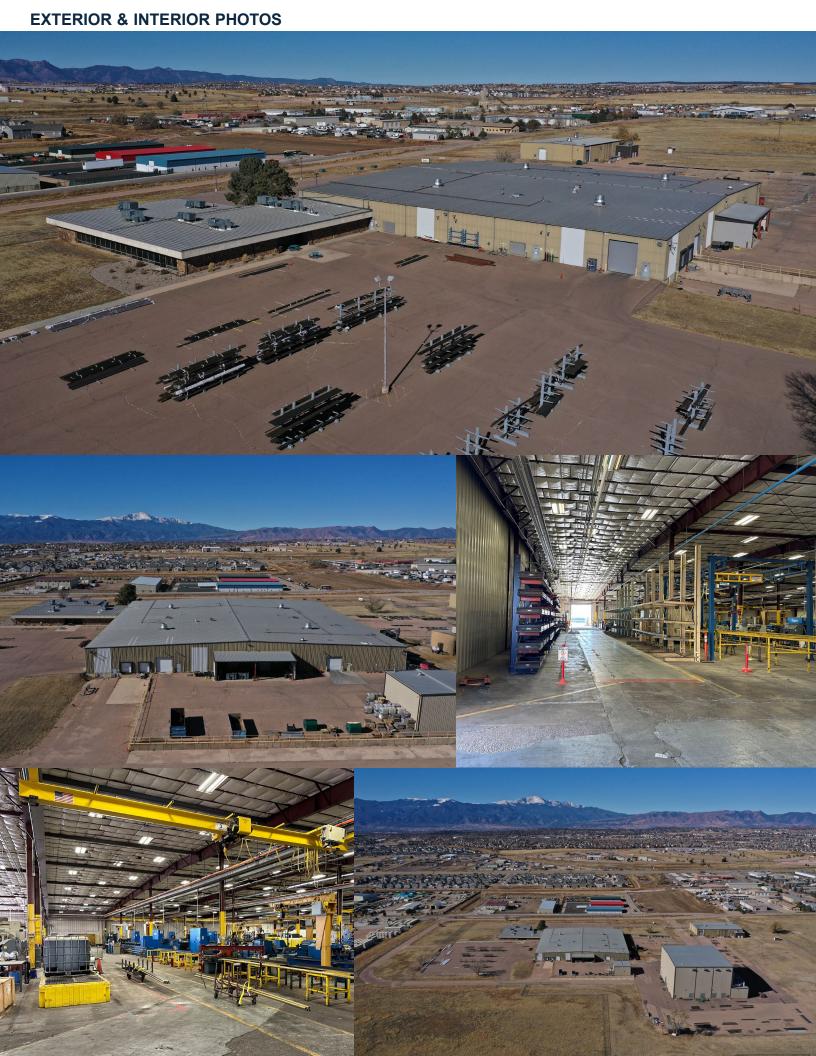

#### **PROPERTY FACTS**

Available: + 111,817 RSF

Site Size: + 60 AC

**Zoning:** LI (Light Industrial)

**Year Built:** 1977/2014

Features: Heavy Power, Fenced Yard,

**Outside Storage** 

Parking: ±100 cars

Clear Height: 25' - 50'

**Loading:** 2 Dock-High | 4 Grade Level

Power: TBD

**OH Cranes & Capacity:** 4:3-ton | 2:1.5-ton

**2024 OPEX:** TBD

#### **PROPERTY HIGHLIGHTS**

- State of the art manufacturing campus for lease for the first time ever
- Site is comprised of 4 highly functional manufacturing buildings, totaling approximately +/- 111,817 RSF on up to ±60 AC's
- Expansive outdoor storage throughout the site with the unique ability to accommodate Tenant's additional SF requirements of up to +/-400KSF
- Three of the buildings boast multiple overhead (OH) with varying capacities ranging from 1.5-3 tons. Ideal for heavy manufacturing
- Ideal uses: Manufacturing, distribution, logistics, oilfield services, production of highly specialized components (DOD) & heavy equipment leasing/sales