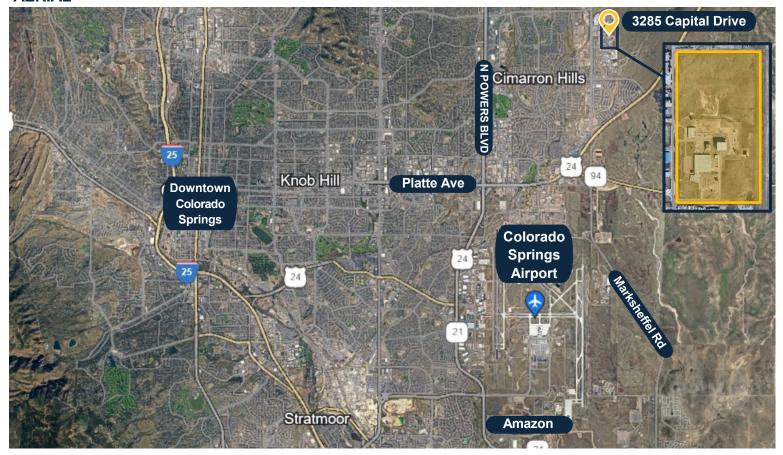

#### **DRIVE TIMES**

6 minutes
POWERS BOULEVARD

19 minutes

I-25 N

19 minutes

DOWNTOWN COLORADO SPRINGS

18 minutes

COLORADO SPRINGS AIRPORT (COS)