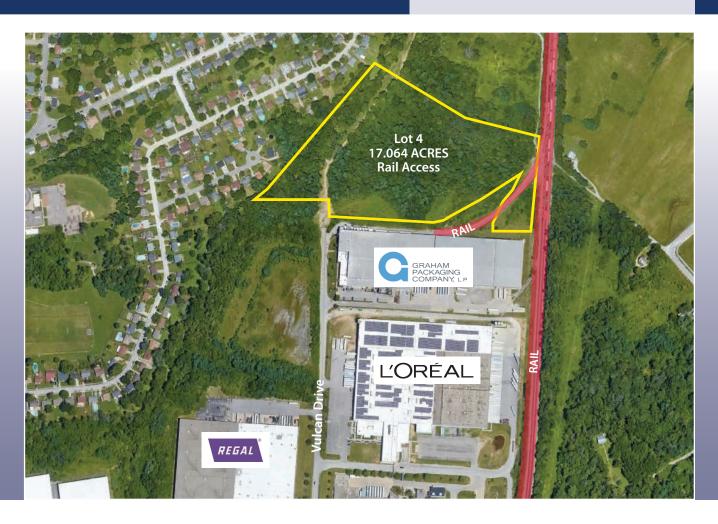

# **VULCAN DRIVE** ERLANGER, KY 41014

**20NING:** INDUSTRIAL PARK **17 ACRES** 

#### **PROPERTY HIGHLIGHTS**

- Join L'OREAL USA, Regal Power Transmission Solutions, and Graham Packaging
- Rail access
- Utilities at the site

#### **IDEAL USES**

- Distribution
- Assembly
- Manufacturing
- Fulfillment
- Packaging

Bert Hehman Associate Director of Sales & Leasing 859.630.4196 bhehman@corporex.com Brian O'Toole Senior Associate Leasing 859.292.5511 botoole@corporex.com Wilson Huber Office Leasing Sales Associate 859.292.5585 whuber@corporex.com