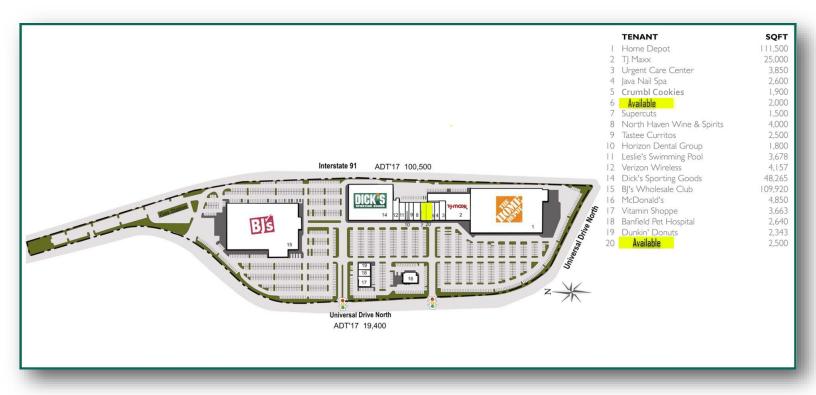

## GLA 331,919 SF

- Join tenant lineup: Crumbl Cookies, Dick's Sporting Goods, BJ's, Home Depot & TJ Maxx.
- Local area retailers include: Best Buy, Target, Barnes & Noble, DSW, Petco, Ulta, Michaels and Cinemark.
- Visibility and easy access from 1-91, Exit 9.
- Ample storefront parking.

| THINGS | THE HUME DISPORT |
|--------|------------------|
|        |                  |

| Demographics         | 1 Mile    | 3 Mile    | 5 Mile    |
|----------------------|-----------|-----------|-----------|
| Population           | 2,108     | 58,487    | 202,846   |
| Average HHI          | \$125,336 | \$117,335 | \$103,484 |
| Daytime Demographics | 3,920     | 49,100    | 171,205   |