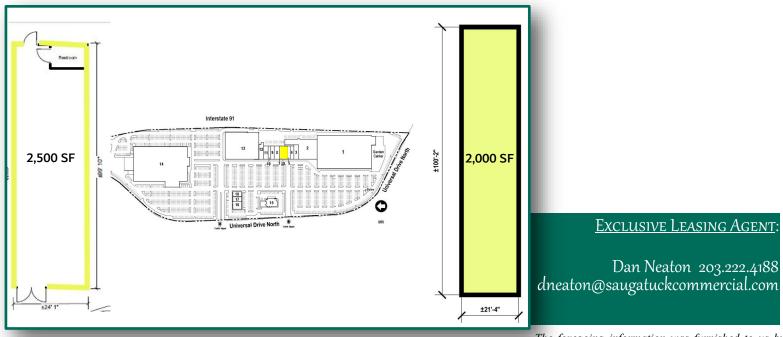

# 111 Universal Drive North

2,000 SF 2,500 SF

**Restaurant**/

**RETAIL SPACE** 

CAN COMBINE

#### Exclusive Leasing Agent:

Dan Neaton 203.222.4188 dneaton@saugatuckcommercial.com

The foregoing information was furnished to us by sources which we deem reliable, but no warranty or representation is made as to the accuracy thereof. Subject to correction of errors, omissions, change of price, prior sale or withdrawal from market without notice.