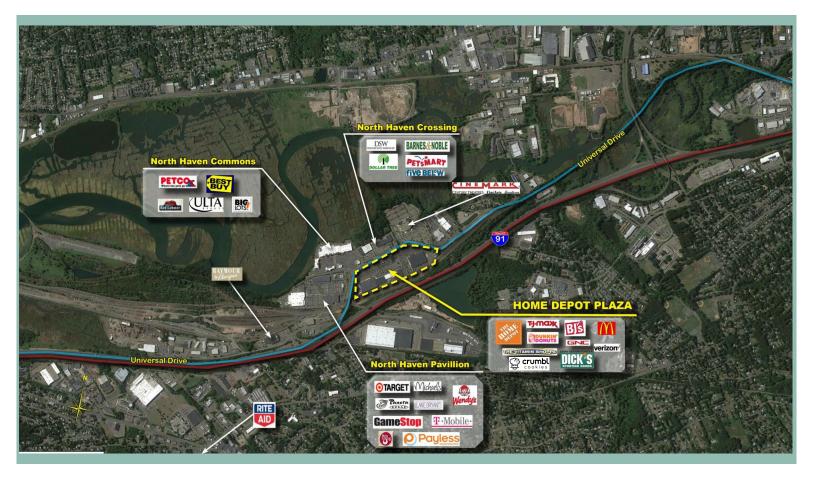

## GLA 331,919 SF

- Join tenant lineup: Crumbl Cookies, Dick's Sporting Goods, BJ's, Home Depot & TJ Maxx.
- Local area retailers include: Best Buy, Target, Barnes & Noble, DSW, Petco, Ulta, Michaels and Cinemark.
- Visibility and easy access from 1-91, Exit 9.
- Ample storefront parking.