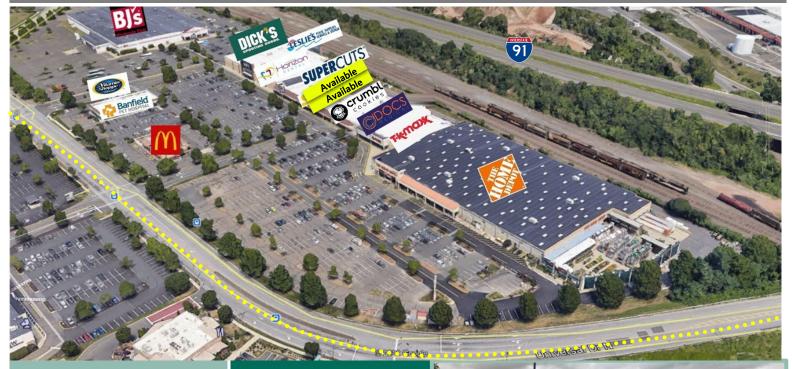

## HOME DEPOT PLAZA NORTH HAVEN

## GLA 331,919 SF

- Join tenant lineup: Crumbl Cookies, Dick's Sporting Goods, BJ's, Home Depot & TJ Maxx.
- Local area retailers include: Best Buy, Target, Barnes & Noble, DSW, Petco, Ulta, Michaels and Cinemark.
- Visibility and easy access from 1-91, Exit 9.
- Ample storefront parking.