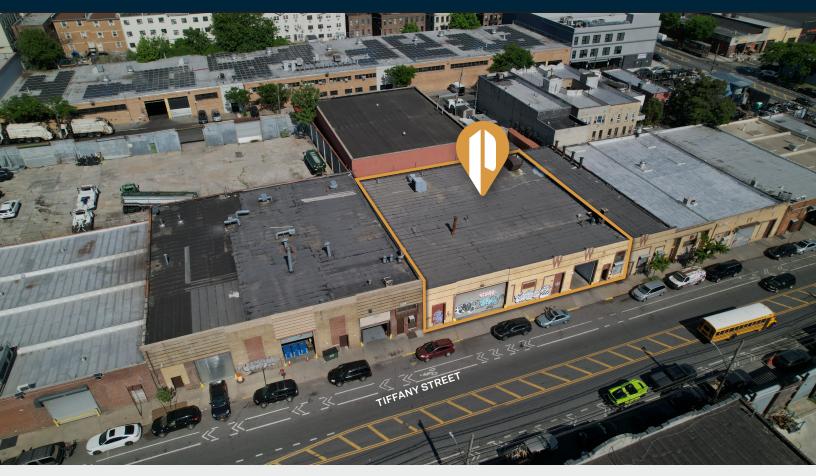

### **620 TIFFANY STREET**

**BRONX, NY 10474** 

# 4,000 - 7,500 SF Warehouse For Lease

Wide Street at the Entrance of Hunts Point.

#### **Features**

- Building Size: 100'x75'
- Divisions Available 4,000 - 7,500 Sq. Ft
- 16 Ft. Ceiling Heights
- 2 Drive-In Doors
- Sprinklers System
- Gas Heat
- Heavy Power