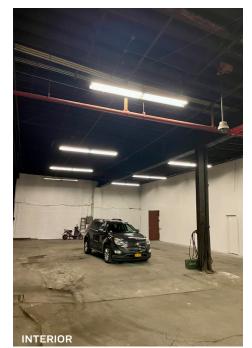

#### **Features**

- Building Size: 100'x75'
- Divisions Available 4,000 - 7,500 Sq. Ft
- 16 Ft. Ceiling Heights
- 2 Drive-In Doors
- Sprinklers System
- Gas Heat
- Heavy Power

#### **Ideal For**

- Contractors
- Warehousing and Distribution
- Parking & More

34-07 Steinway Street, Suite 202 Long Island City, NY 11101 718–784–8282 **pinnaclereny.com** 