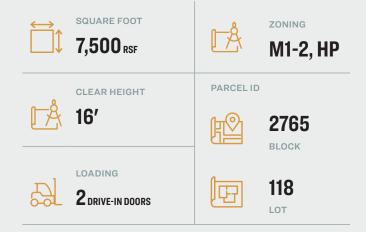

#### **Features**

- Building Size: 100'x75'
- Divisions Available 4,000 - 7,500 Sq. Ft
- 16 Ft. Ceiling Heights
- 2 Drive-In Doors
- Sprinklers System
- Gas Heat
- Heavy Power