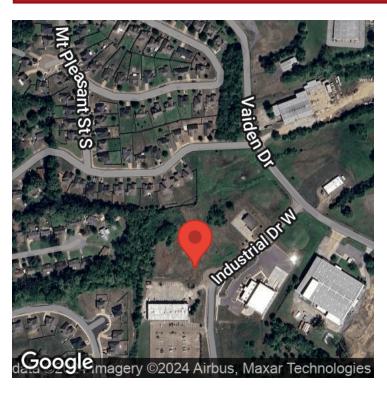

## INDUSTRIAL - WAREHOUSE / OFFICE FOR LEASE

3071 INDUSTRIAL DRIVE W HERNANDO, MS 38632

### **Property Information:**

Suite SF: 1,500sf+/- (950sf Whse / 550sf Ofc)

Building SF: 7,500sf +/-Lease Rate: \$1,875.00 Each

Lease Term: 5 Years

Type: Modified Gross

Cross Streets: Vaiden Drive & Industrial Drive

## **Property Description**

This lease opportunity is located in an established Hernando Industrial Cove. It presents an opportunity to lease up to 5 suites of 1,500 SF +/- each or up to 7,500 SF +/- of space to fit your needs. Also, the property has the possibility of ample outside storage and/or parking! This property is situated just behind the Desoto County Sheriff's office and is one mile from the exit at I-55 and Hwy 304 in Hernando with easy access. Give us a call today to start planning your new warehouse space!