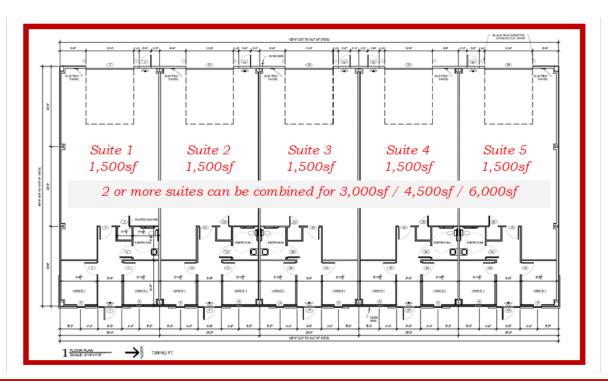

### **Property Information:**

Suite SF: 1,500sf+/- (950sf Whse / 550sf Ofc)

Building SF: 7,500sf +/-Lease Rate: \$1,875.00 Each

Lease Term: 5 Years

Type: Modified Gross

Cross Streets: Vaiden Drive & Industrial Drive

## **Property Description**

This lease opportunity is located in an established Hernando Industrial Cove. It presents an opportunity to lease up to 5 suites of 1,500 SF +/- each or up to 7,500 SF +/- of space to fit your needs. Also, the property has the possibility of ample outside storage and/or parking! This property is situated just behind the Desoto County Sheriff's office and is one mile from the exit at I-55 and Hwy 304 in Hernando with easy access. Give us a call today to start planning your new warehouse space!

### **Location Overview**

Located in Hernando, MS, Desoto County in close proximity to various retail establishments, restaurants and hotels with convenient, easy access to I-55.

| SUITE | STATUS    | SIZE        | LEASE RATE         | TYPE      |
|-------|-----------|-------------|--------------------|-----------|
| 1     | Available | 1,500sf +/- | \$1,875.00 / Month | Mod Gross |
| 2     | Available | 1,500sf +/- | \$1,875.00 / Month | Mod Gross |
| 3     | Available | 1,500sf +/- | \$1,875.00 / Month | Mod Gross |
| 4     | Available | 1,500sf +/- | \$1,875.00 / Month | Mod Gross |
| 5     | Available | 1,500sf +/- | \$1,875.00 / Month | Mod Gross |