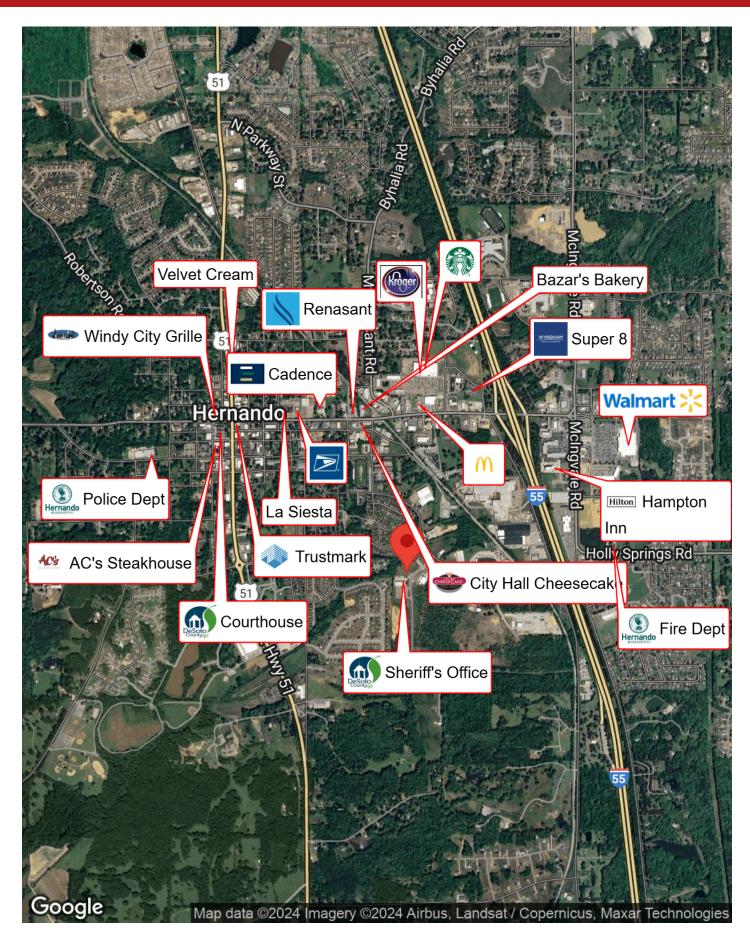

### **Location Overview**

Located in Hernando, MS, Desoto County in close proximity to various retail establishments, restaurants and hotels with convenient, easy access to I-55.

| SUITE | STATUS    | SIZE        | LEASE RATE         | TYPE      |
|-------|-----------|-------------|--------------------|-----------|
| 1     | Available | 1,500sf +/- | \$1,875.00 / Month | Mod Gross |
| 2     | Available | 1,500sf +/- | \$1,875.00 / Month | Mod Gross |
| 3     | Available | 1,500sf +/- | \$1,875.00 / Month | Mod Gross |
| 4     | Available | 1,500sf +/- | \$1,875.00 / Month | Mod Gross |
| 5     | Available | 1,500sf +/- | \$1,875.00 / Month | Mod Gross |