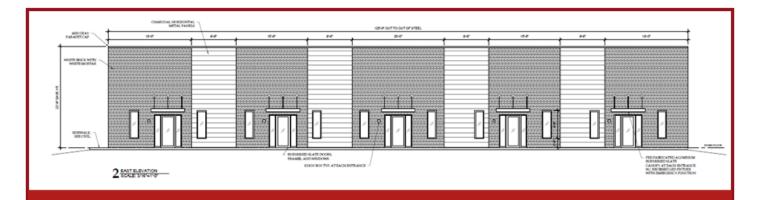

## INDUSTRIAL - WAREHOUSE / OFFICE FOR LEASE

3071 INDUSTRIAL DRIVE W HERNANDO, MS 38632

### **Property Information:**

Suite SF: 1,500sf+/- (950sf Whse / 550sf Ofc)

Building SF: 7,500sf +/-Lease Rate: \$1,875.00 Each

Lease Term: 5 Years

Type: Modified Gross

Cross Streets: Vaiden Drive & Industrial Drive

## **Property Description**

This lease opportunity is located in an established Hernando Industrial Cove. It presents an opportunity to lease up to 5 suites of 1,500 SF +/- each or up to 7,500 SF +/- of space to fit your needs. Also, the property has the possibility of ample outside storage and/or parking! This property is situated just behind the Desoto County Sheriff's office and is one mile from the exit at I-55 and Hwy 304 in Hernando with easy access. Give us a call today to start planning your new warehouse space!