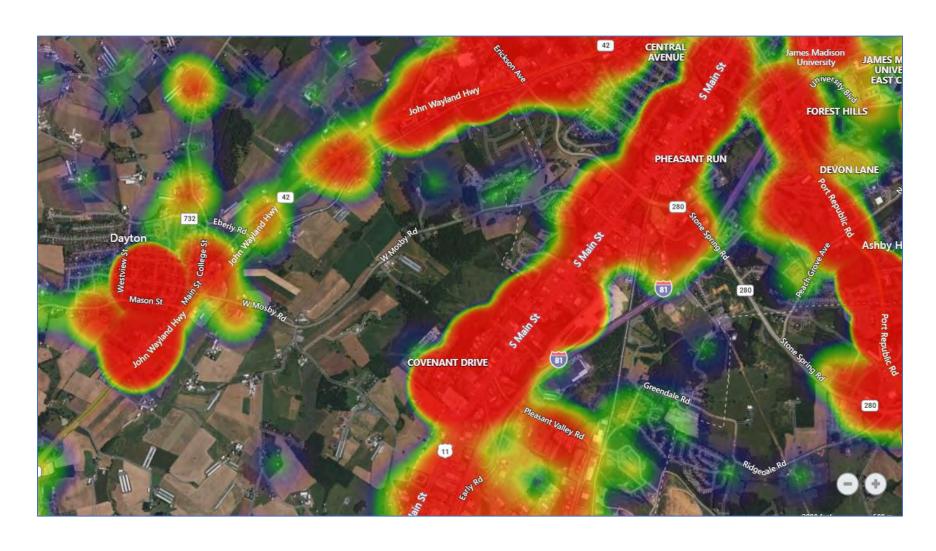

MENT LAND ADJOINING FAST GROWING HARRISONBURG

tbd W Kaylor Park Drive, Harrisonburg, VA 22801

#### **Aerial Photos**













#### For More Information:

Tom Oberholtzer

540.810.6242

tom.oberholtzer@cottonwood.com



# **PROPERTY OVERVIEW**

# PROPERTY DESCRIPTION

This large undeveloped rural pasture property presents a rare opportunity for Harrisonburg-area expansion and growth. It stands between several thriving residential developments, commercial enterprises and is near the new Rocktown City High School. This property offers a wide range of residential development possibilities.



# **SITE PLAN**



# Public Works Utility Map

**Kaylor Land Development** 





Rockingham County Public Works GIS | Date: 9/27/2023



# **PROPERTY OVERVIEW**

# **HEAT MAP: POINTS OF INTEREST**



# PROPERTY OVERVIEW

# **TOPOGRAPHY**