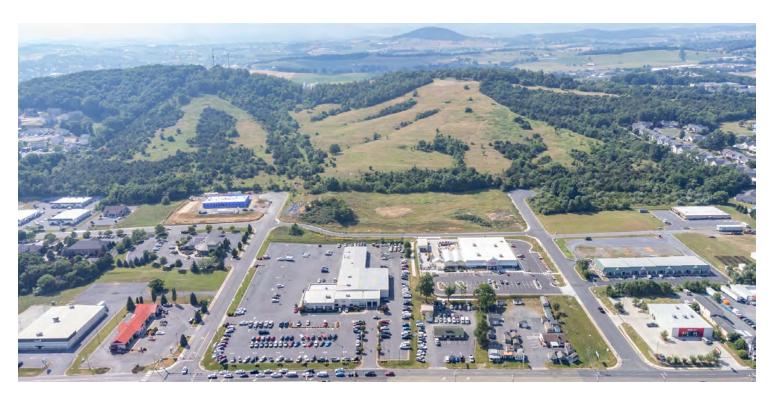

### 125 ACRES DEVELOPMENT LAND ADJOINING FAST GROWING HARRISONBURG

tbd W Kaylor Park Drive, Harrisonburg, VA 22801

### **Executive Summary**



#### **OFFERING SUMMARY**

Sale Price: \$8,855,000

Lot Size: 125 +/- Acres

Zoning: A2

Utilities: Public Water Available

Public Sewer Available

Schools: Pleasant View Elem.

Wilbur Pence Middle

Turner Ashby High

MLS#: 654360



#### **PROPERTY OVERVIEW**

This large undeveloped property presents a rare opportunity for Harrisonburg-area expansion and growth. It stands between several thriving residential developments, commercial enterprises and is near the new Rocktown City High School. This property offers a wide range of residential development possibilities. It boasts 2 existing entrances to the property flowing out onto Rt. 11, South Main Street with one of these entrances already having a hard signal controlling access.

#### For More Information:

Tom Oberholtzer

540.810.6242