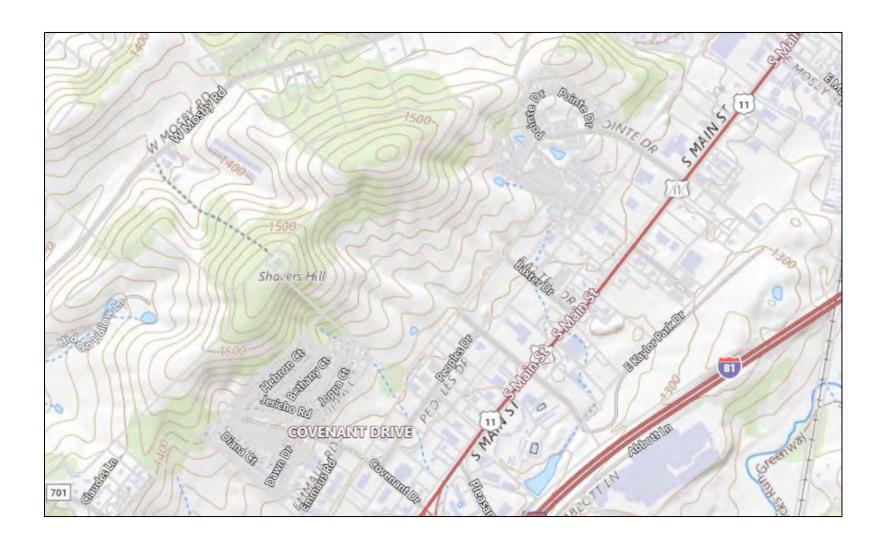

BURG

tbd W Kaylor Park Drive, Harrisonburg, VA 22801

#### **Aerial Photos**













#### For More Information:

Tom Oberholtzer

540.810.6242

tom.oberholtzer@cottonwood.com



# **PROPERTY OVERVIEW**

# PROPERTY DESCRIPTION

This large undeveloped rural pasture property presents a rare opportunity for Harrisonburg-area expansion and growth. It stands between several thriving residential developments, commercial enterprises and is near the new Rocktown City High School. This property offers a wide range of residential development possibilities.



# **SITE PLAN**



# Public Works Utility Map

**Kaylor Land Development** 





Rockingham County Public Works GIS | Date: 9/27/2023



# **PROPERTY OVERVIEW**

# **HEAT MAP: POINTS OF INTEREST**



# PROPERTY OVERVIEW

# **TOPOGRAPHY**