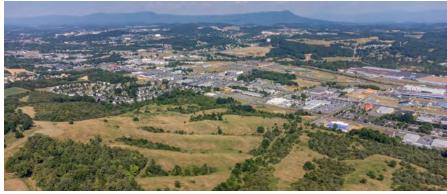

### 125 ACRES DEVELOPMENT LAND ADJOINING FAST GROWING HARRISONBURG

tbd W Kaylor Park Drive, Harrisonburg, VA 22801

### **Executive Summary**



#### **OFFERING SUMMARY**

Sale Price: \$8,855,000

Lot Size: 125 +/- Acres

Zoning: A2

Utilities: Public Water Available

Public Sewer Available

Schools: Pleasant View Elem.

Wilbur Pence Middle

Turner Ashby High

MLS#: 654360



#### **PROPERTY OVERVIEW**

This large undeveloped property presents a rare opportunity for Harrisonburg-area expansion and growth. It stands between several thriving residential developments, commercial enterprises and is near the new Rocktown City High School. This property offers a wide range of residential development possibilities. It boasts 2 existing entrances to the property flowing out onto Rt. 11, South Main Street with one of these entrances already having a hard signal controlling access.

#### For More Information:

Tom Oberholtzer

540.810.6242

tom.oberholtzer@cottonwood.com



## 125 ACRES DEVELOPMENT LAND ADJOINING FAST GROWING HARRISONBURG

tbd W Kaylor Park Drive, Harrisonburg, VA 22801

#### **Aerial Photos**













#### For More Information:

Tom Oberholtzer

5