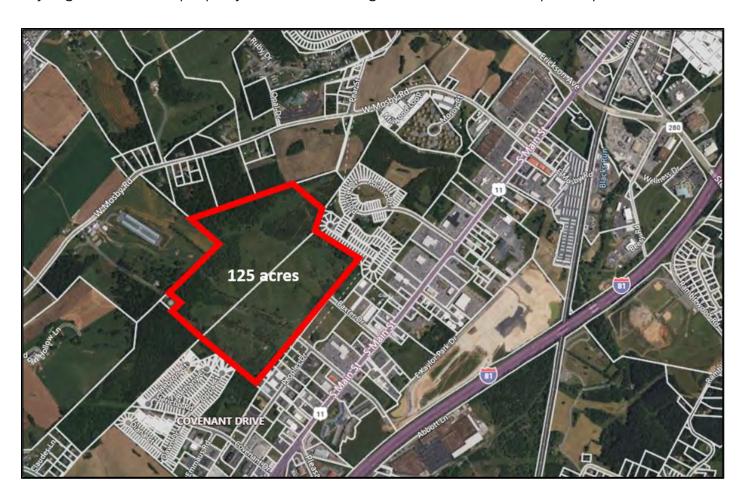

### 125 ACRES DEVELOPMENT LAND ADJOINING FAST GROWING HARRISONBURG

tbd W Kaylor Park Drive, Harrisonburg, VA 22801

#### **PROPERTY OVERVIEW**

This large undeveloped property presents a rare opportunity for Harrisonburg-area expansion and growth. It stands between several thriving residential developments, commercial enterprises and is near the new Rocktown City High School. This property offers a wide range of residential development possibilities. It boasts 2 existing entrances to the property flowing out onto Rt. 11, South Main Street with one of these entrances already having a hard signal controlling access.

#### **Aerial Photos**