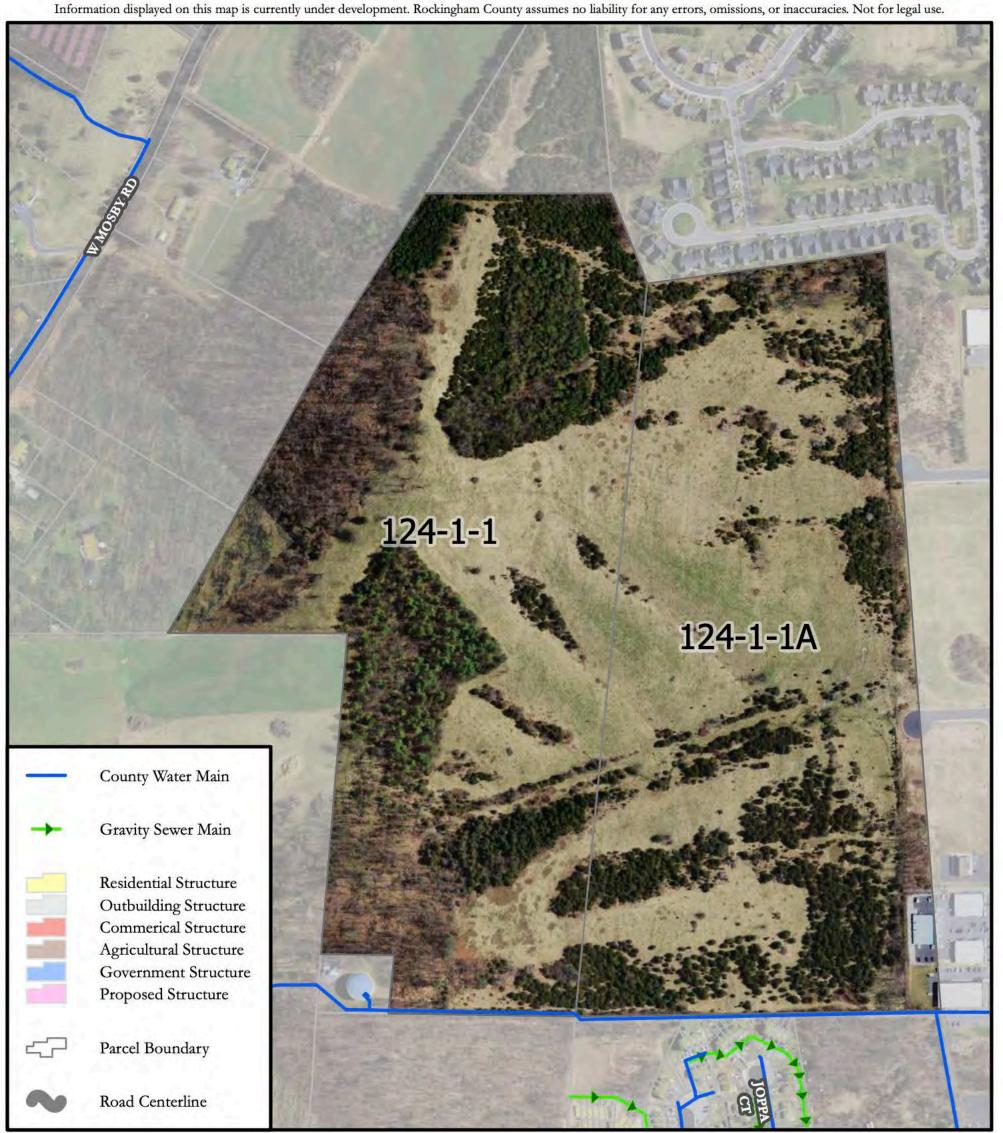

# Public Works Utility Map

**Kaylor Land Development** 

Rockingham County Public Works GIS | Date: 9/27/2023