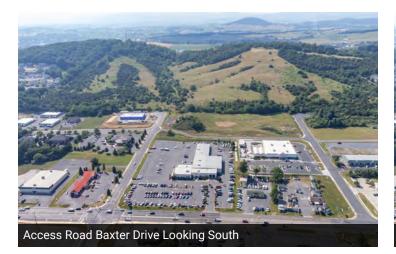

m.

Wilbur Pence Middle

Turner Ashby High

MLS#: 654360



#### **PROPERTY OVERVIEW**

This large undeveloped property presents a rare opportunity for Harrisonburg-area expansion and growth. It stands between several thriving residential developments, commercial enterprises and is near the new Rocktown City High School. This property offers a wide range of residential development possibilities. It boasts 2 existing entrances to the property flowing out onto Rt. 11, South Main Street with one of these entrances already having a hard signal controlling access.

#### For More Information:

Tom Oberholtzer

540.810.6242

tom.oberholtzer@cottonwood.com



## 125 ACRES DEVELOPMENT LAND ADJOINING FAST GROWING HARRISONBURG

tbd W Kaylor Park Drive, Harrisonburg, VA 22801

#### **Aerial Photos**













#### For More Information:

Tom Oberholtzer

540.810.6242

tom.oberholtzer@cottonwood.com



# **PROPERTY OVERVIEW**

# PROPERTY DESCRIPTION

This large undeveloped rural pasture property presents a rare opportunity for Harrisonburg-area expansion and growth. It stands between several thriving residential developments, commercial enterprises and is near the new Rocktown City High School. This property offers a wide range of residential development possibilities.



# **SITE PLAN**



# Public Works Utility Map

**Kaylor Land Development** 





Rockingham County Public Works GIS | Date: 9/27/2023



# **PROPERTY OVERVIEW**

# **HEAT MAP: POINTS OF INTEREST**



# PROPERTY OVERVIEW

# **TOPOGRAPHY**