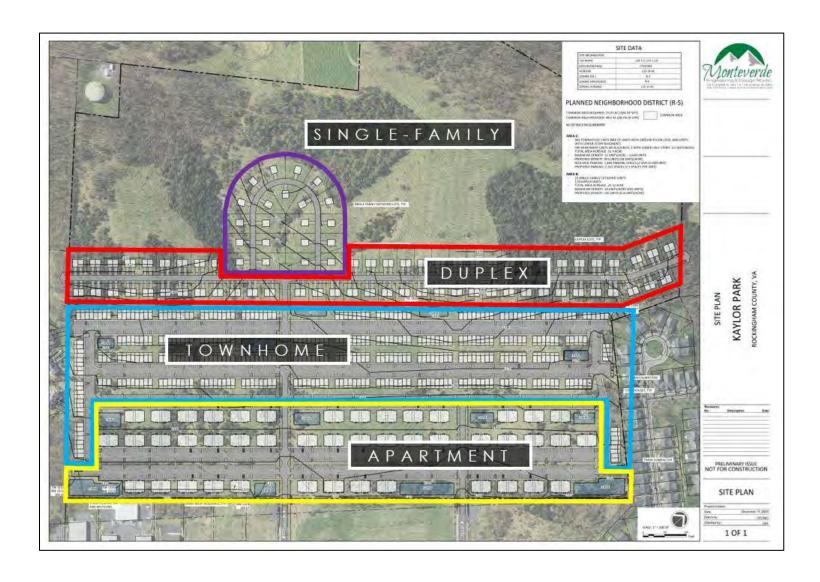

f these entrances already having a hard signal controlling access.

#### For More Information:

Tom Oberholtzer

540.810.6242

tom.oberholtzer@cottonwood.com



## 125 ACRES DEVELOPMENT LAND ADJOINING FAST GROWING HARRISONBURG

tbd W Kaylor Park Drive, Harrisonburg, VA 22801

#### **Aerial Photos**













#### For More Information:

Tom Oberholtzer

540.810.6242

tom.oberholtzer@cottonwood.com



# **PROPERTY OVERVIEW**

# PROPERTY DESCRIPTION

This large undeveloped rural pasture property presents a rare opportunity for Harrisonburg-area expansion and growth. It stands between several thriving residential developments, commercial enterprises and is near the new Rocktown City High School. This property offers a wide range of residential development possibilities.



# **SITE PLAN**



# Public Works Utility Map

**Kaylor Land Development** 





Rockingham County Public Works GIS | Date: 9/27/2023



# **PROPERTY OVERVIEW**

# **HEAT MAP: POINTS OF INTEREST**



# PROPERTY OVERVIEW

# **TOPOGRAPHY**