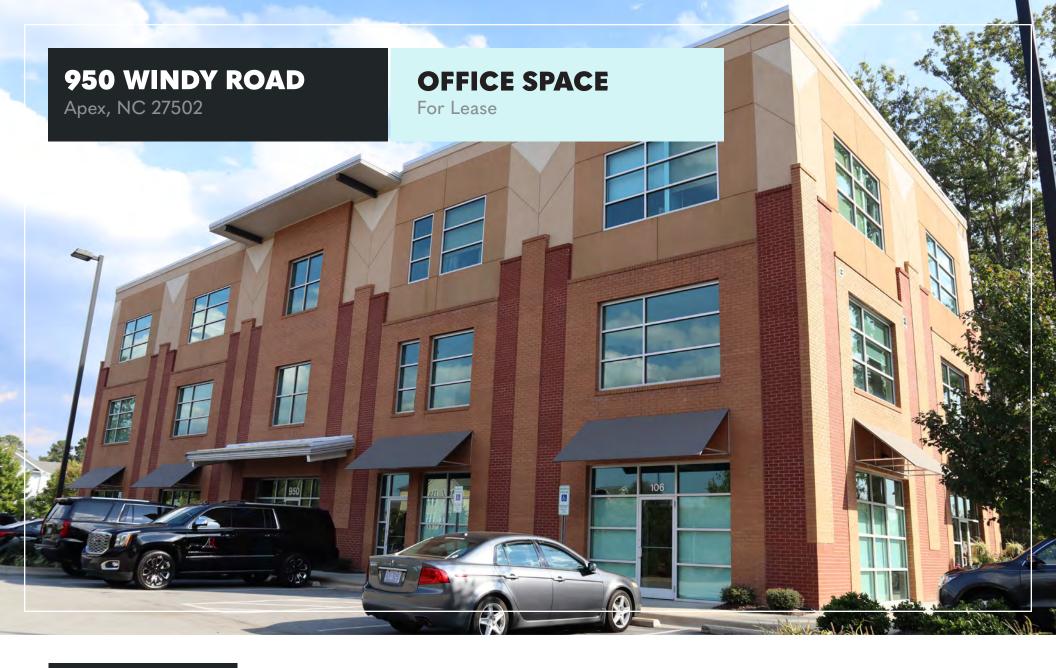

# BUILDING SPECIFICATIONS

- Well appointed professional office finishes
- Adjacent to the Villages of Apex and minutes from downtown
- Three story office building; built in 2016
- Great visibility with easy access and blocks away from Hwy. 64