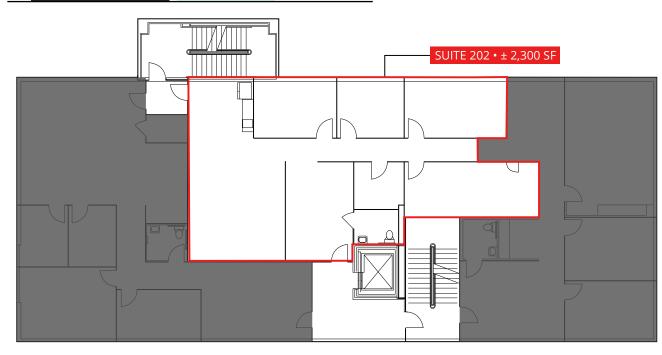

s
- Adjacent to the Villages of Apex and minutes from downtown
- Three story office building; built in 2016
- Great visibility with easy access and blocks away from Hwy. 64

#### ABOUT THE AREA

"Apex is less than 30 minutes from three Tier 1 Research Universities: University of North Carolina at Chapel Hill, North Carolina State University and Duke University. It is 15 miles from RDU International Airport which is home to nine commercial air carriers and their regional partners. Combined, they fly customers to more than 40 destinations on 400 flights daily. Lastly, Apex is located less than 20 minutes from the prestigious Research Triangle Park placing innovation and creativity at the fingertips of any business that chooses to locate in Apex." — ApexNC.org

•

## SECOND FLOOR

±2,300 SF









### APEX PROFILE CENSUS

**30,500** Number of Employees 58,066 Total Population

peak

an a

24.5 MIN.\$371,200Average CommuteMedian PropertTimeValue

\$371,200\$15,091Median PropertyMedian PropertyValueTaxes

36.3

Median Age

**\$121,313** Median Household Income 20,434 Number of Households **73.9%** Housing units

occuped by owner

2 1.

## 2024 DEMOGRAPHICS, 950 WINDY ROAD

| MILE<br>RADIUS |         | 了。<br>HOUSEHOLDS | HOUSEHOLD<br>INCOME | DAYTIME<br>POPULATION |
|----------------|---------|------------------|---------------------|-----------------------|
| 1              | 7,388   | 3,000            | \$167,070           | 2,467                 |
| 3              | 75,802  | 28,807           | \$168,795           | 28,251                |
| 5              | 179,086 | 69,748