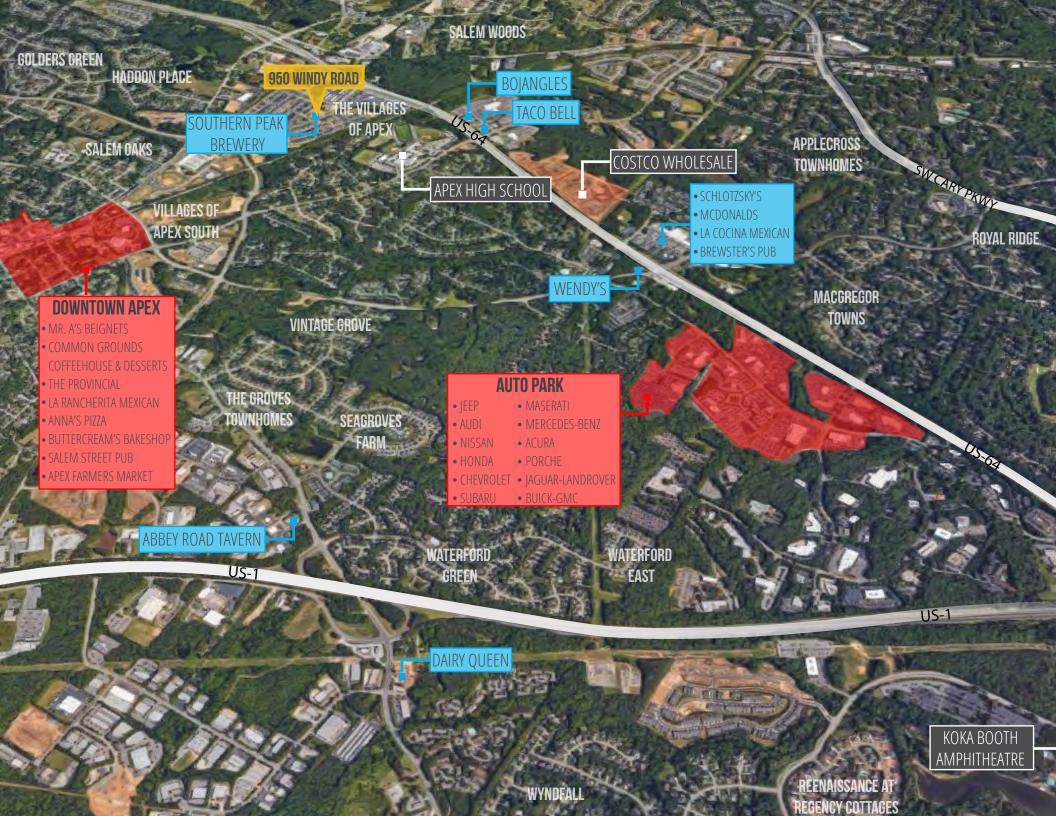

#### ABOUT THE AREA

"Apex is less than 30 minutes from three Tier 1 Research Universities: University of North Carolina at Chapel Hill, North Carolina State University and Duke University. It is 15 miles from RDU International Airport which is home to nine commercial air carriers and their regional partners. Combined, they fly customers to more than 40 destinations on 400 flights daily. Lastly, Apex is located less than 20 minutes from the prestigious Research Triangle Park placing innovation and creativity at the fingertips of any business that chooses to locate in Apex." — ApexNC.org