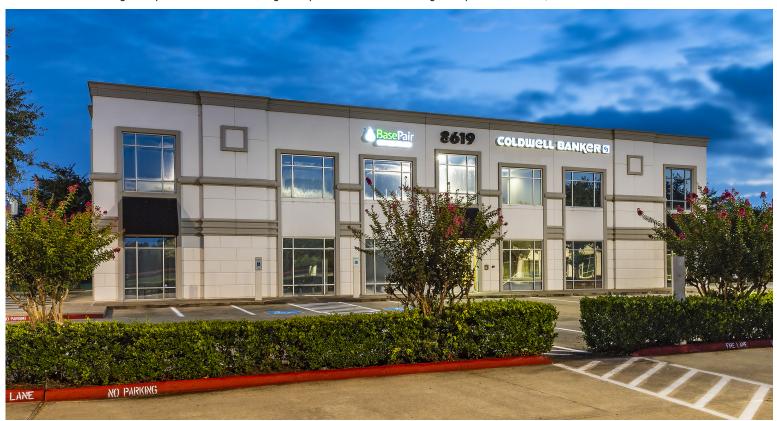

# **Pearland Central Medical Plaza**

8603 Broadway St | 8619 Broadway St | 8633 Broadway St | Pearland, TX 77584

Located near the intersection of Broadway Street and Cullen Boulevard, Pearland Central Medical Plaza is comprised of three medical office buildings featuring medical and office use. The buildings are strategically located in a prominently visible, high-trafficked area and are approximately three miles from Memorial Hermann Pearland Hospital.

### **Building Amenities:**

- Three Medical Office Building
- 45,343 Total Gross Square Feet
- Parking Ratio: 5.30/1,000