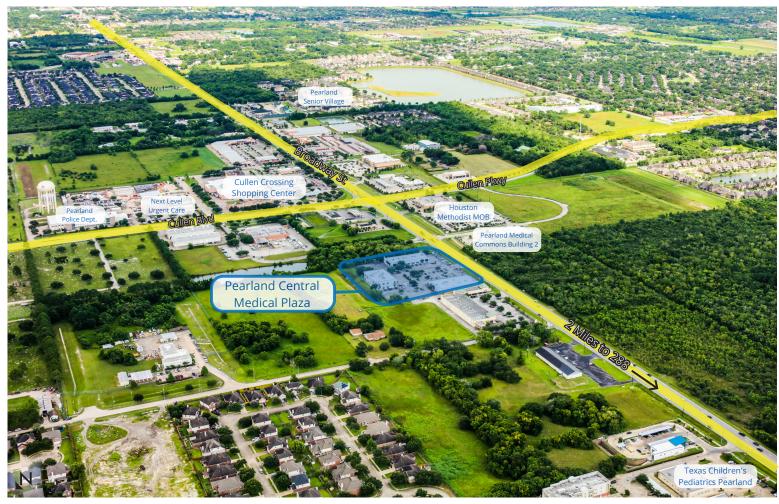

# **Pearland Central Medical Plaza**

8603 Broadway St | 8619 Broadway St | 8633 Broadway St | Pearland, TX 77584

Located near the intersection of Broadway Street and Cullen Boulevard, Pearland Central Medical Plaza is comprised of three medical office buildings featuring medical and office use. The buildings are strategically located in a prominently visible, high-trafficked area and are approximately three miles from Memorial Hermann Pearland Hospital.

## **Pearland Central Medical Plaza**

8603 Broadway St | 8619 Broadway St | 8633 Broadway St | Pearland, TX 77584