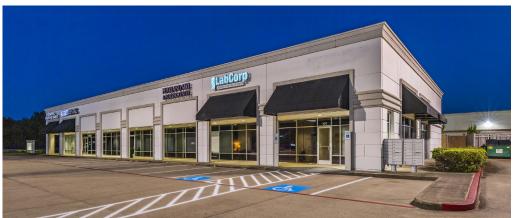

# **Pearland Central Medical Plaza**

8603 Broadway St | 8619 Broadway St | 8633 Broadway St | Pearland, TX 77584

Located near the intersection of Broadway Street and Cullen Boulevard, Pearland Central Medical Plaza is comprised of three medical office buildings featuring medical and office use. The buildings are strategically located in a prominently visible, high-trafficked area and are approximately three miles from Memorial Hermann Pearland Hospital.

### **Building Amenities:**

- Three Medical Office Building
- 45,343 Total Gross Square Feet
- Parking Ratio: 5.30/1,000