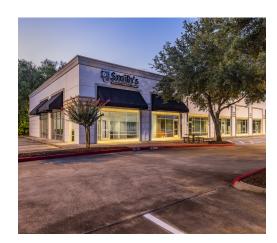

# **Pearland Central Medical Plaza**

8603 Broadway St | 8619 Broadway St | 8633 Broadway St | Pearland, TX 77584

Located near the intersection of Broadway Street and Cullen Boulevard, Pearland Central Medical Plaza is comprised of three medical office buildings featuring medical and office use. The buildings are strategically located in a prominently visible, high-trafficked area and are approximately three miles from Memorial Hermann Pearland Hospital.

### **Building Amenities:**

- Three Medical Office Building
- 45,343 Total Gross Square Feet
- Parking Ratio: 5.30/1,000