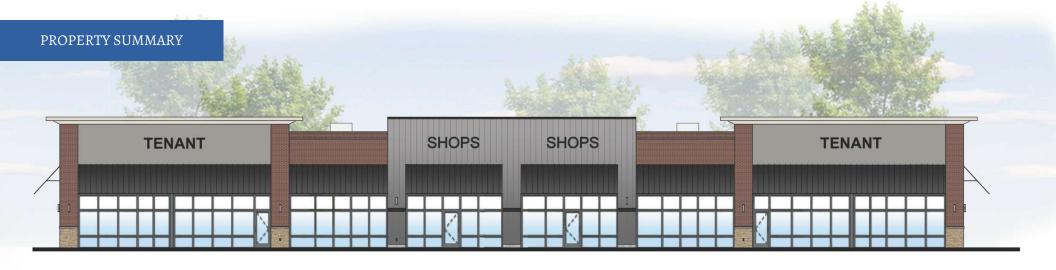

## **PROPERTY DESCRIPTION**

New 9800/SF strip center with double drive thru coming to the Clemson Grove Development. End-cap and inline space(s) available for lease. See attached rendering for front elevation plan. Lease price \$28-\$35/SF/NNN.