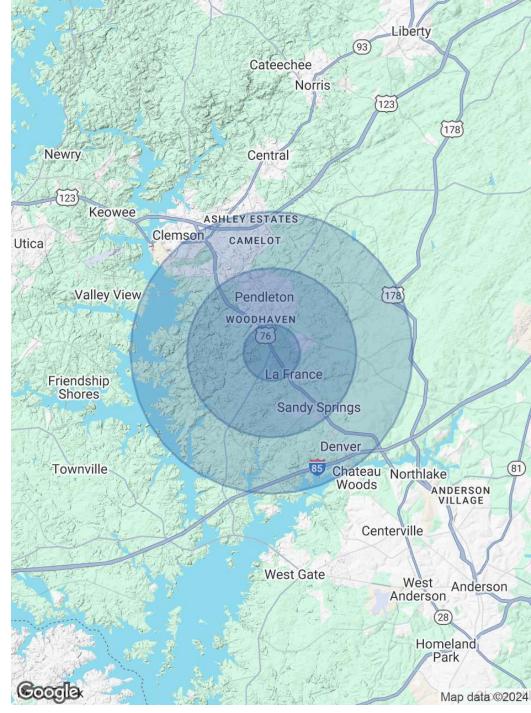

## DEMOGRAPHICS MAP & REPORT

| POPULATION           | 1 MILE | 3 MILES | 5 MILES |
|----------------------|--------|---------|---------|
| Total Population     | 883    | 7,993   | 30,249  |
| Average Age          | 41     | 42      | 38      |
| Average Age (Male)   | 40     | 41      | 37      |
| Average Age (Female) | 42     | 43      | 38      |

| HOUSEHOLDS & INCOME | 1 MILE    | 3 MILES   | 5 MILES   |
|---------------------|-----------|-----------|-----------|
| Total Households    | 416       | 3,466     | 11,914    |
| # of Persons per HH | 2.1       | 2.3       | 2.5       |
| Average HH Income   | \$82,097  | \$82,953  | \$85,483  |
| Average House Value | \$331,312 | \$306,376 | \$364,706 |