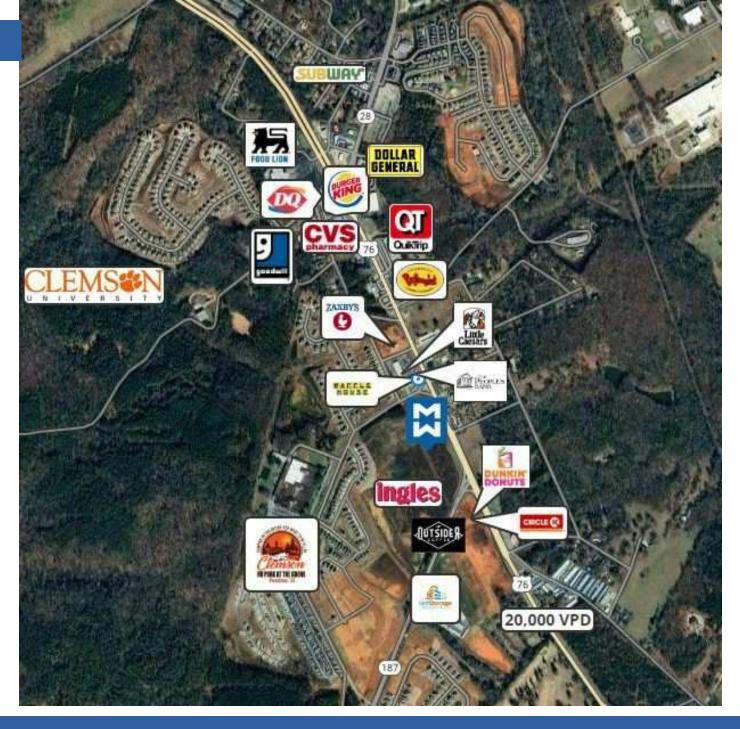

## DEMOGRAPHICS MAP & REPORT

| POPULATION           | 1 MILE | 3 MILES | 5 MILES |
|----------------------|--------|---------|---------|
| Total Population     | 883    | 7,993   | 30,249  |
| Average Age          | 41     | 42      | 38      |
| Average Age (Male)   | 40     | 41      | 37      |
| Average Age (Female) | 42     | 43      | 38      |

| HOUSEHOLDS & INCOME | 1 MILE    | 3 MILES   | 5 MILES   |
|---------------------|-----------|-----------|-----------|
| Total Households    | 416       | 3,466     | 11,914    |
| # of Persons per HH | 2.1       | 2.3       | 2.5       |
| Average HH Income   | \$82,097  | \$82,953  | \$85,483  |
| Average House Value | \$331,312 | \$306,376 | \$364,706 |

Demographics data derived from AlphaMap

Senior Vice President

rich@mccoywright.com

X