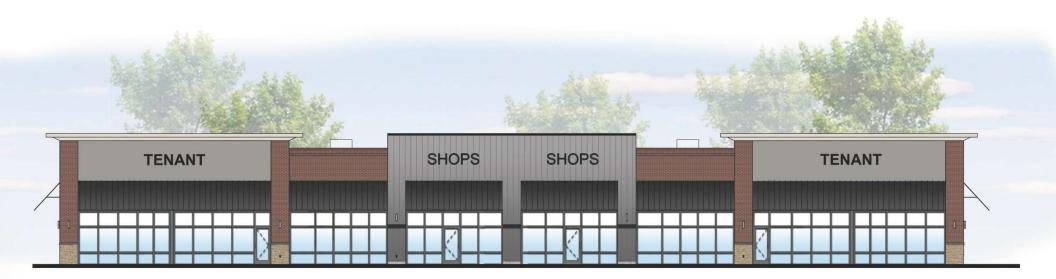

## **OO Highway** 76, Pendleton , SC 29670 \_

**ELEVATION RENDERING** 

CLEMSON GROVE PENDLETON, NC

PHILLIPS

## **PROPERTY DESCRIPTION**

New 9800/SF strip center with double drive thru coming to the Clemson Grove Development. End-cap and inline space(s) available for lease. See attached rendering for front elevation plan. Lease price \$28-\$35/SF/NNN.