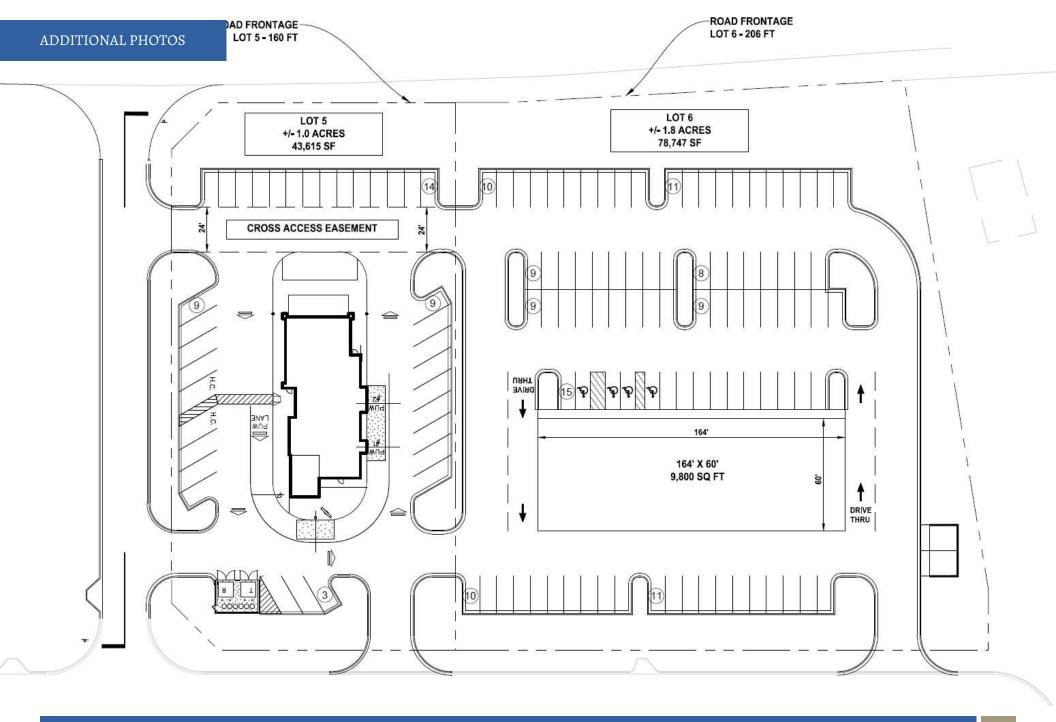

## **PROPERTY DESCRIPTION**

New 9800/SF strip center with double drive thru coming to the Clemson Grove Development. End-cap and inline space(s) available for lease. See attached rendering for front elevation plan. Lease price \$28-\$35/SF/NNN.

| Lease Rate:   | \$28.00 - 35.00 SF/yr (NNN) |
|---------------|-----------------------------|
| Available SF: | 9,800 SF                    |
| Lot Size:     | 1.8 Acres                   |

| DEMOGRAPHICS      | 1 MILE   | 3 MILES  | 5 MILES  |
|-------------------|----------|----------|----------|
| Total Households  | 416      | 3,466    | 11,914   |
| Total Population  | 883      | 7,993    | 30,249   |
| Average HH Income | \$82,097 | \$82,953 | \$85,483 |