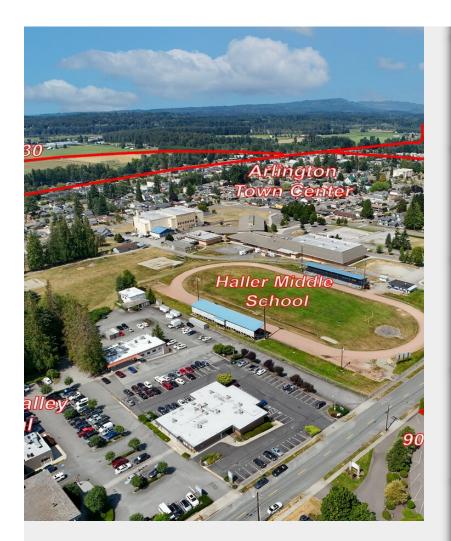

## 902 E Maple St

\$25.00 /SF/YR

Fresh paint, flooring, lighting and trim. Great Street Exposure. 10 Independent offices/exam rooms, 2 Receptions (1 on lower level-1 on main floor) 5 baths, full kitchen, multiple exits for use as separate spaces. Ample off street parking front and rear. Close proximity to Cascade Hospital, Schools and Downtown Arlington for client visibility. Local property owner provides excellent tenant support. Flexible...

#### 902 E Maple St, Arlington, WA 98223

Fresh paint, flooring, lighting and trim. Great Street Exposure. 10 Independent offices/exam rooms, 2 Receptions (1 on lower level-1 on main floor) 5 baths, full kitchen, multiple exits for use as separate spaces. Ample off street parking front and rear. Close proximity to Cascade Hospital, Schools and Downtown Arlington for client visibility. Local property owner provides excellent tenant support. Flexible