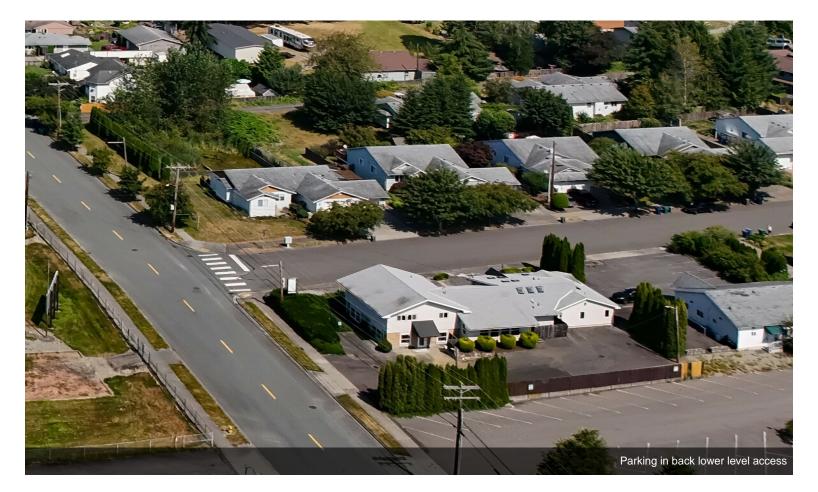

## 902 E Maple St

\$25.00 /SF/YR

Fresh paint, flooring, lighting and trim. Great Street Exposure. 10 Independent offices/exam rooms, 2 Receptions (1 on lower level-1 on main floor) 5 baths, full kitchen, multiple exits for use as separate spaces. Ample off street parking front and rear. Close proximity to Cascade Hospital, Schools and Downtown Arlington for client visibility. Local property owner provides excellent tenant support. Flexible...

#### 902 E Maple St, Arlington, WA 98223

Fresh paint, flooring, lighting and trim. Great Street Exposure. 10 Independent offices/exam rooms, 2 Receptions (1 on lower level-1 on main floor) 5 baths, full kitchen, multiple exits for use as separate spaces. Ample off street parking front and rear. Close proximity to Cascade Hospital, Schools and Downtown Arlington for client visibility. Local property owner provides excellent tenant support. Flexible