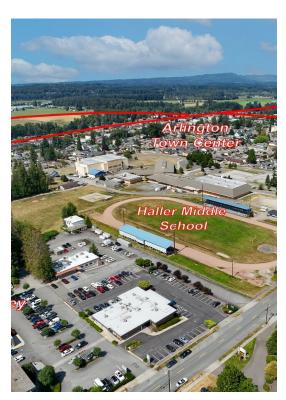

- Proximity to Cascade Hospital
- Good street exposure
- Ample parking
- Option to convert to 3 units

#### 902 E Maple St, Arlington, WA 98223

Fresh paint, flooring, lighting and trim. Great Street Exposure. 10 Independent offices/exam rooms, 2 Receptions (1 on lower level-1 on main floor) 5 baths, full kitchen, multiple exits for use as separate spaces. Ample off street parking front and rear. Close proximity to Cascade Hospital, Schools and Downtown Arlington for client visibility. Local property owner provides excellent tenant support. Flexible