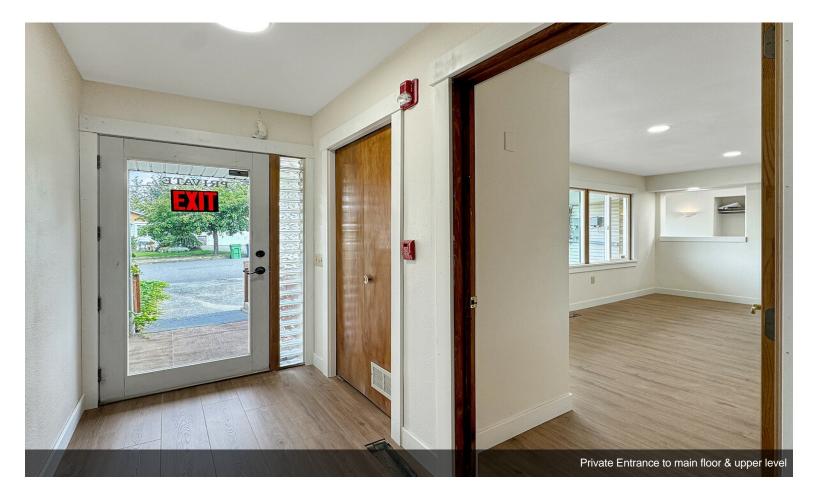

## 902 E Maple St

\$25.00 /SF/YR

Fresh paint, flooring, lighting and trim. Great Street Exposure. 10 Independent offices/exam rooms, 2 Receptions (1 on lower level-1 on main floor) 5 baths, full kitchen, multiple exits for use as separate spaces. Ample off street parking front and rear. Close proximity to Cascade Hospital, Schools and Downtown Arlington for client visibility. Local property owner provides excellent tenant support. Flexible...

#### 902 E Maple St, Arlington, WA 98223

Fresh paint, flooring, lighting and trim. Great Street Exposure. 10 Independent offices/exam rooms, 2 Receptions (1 on lower level-1 on main floor) 5 baths, full kitchen, multiple exits for use as separate spaces. Ample off street parking front and rear. Close proximity to Cascade Hospital, Schools and Downtown Arlington for client visibility. Local property owner provides excellent tenant support. Flexible