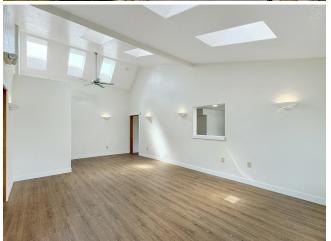

## 902 E Maple St

\$25.00 /SF/YR

Fresh paint, flooring, lighting and trim. Great Street Exposure. 10 Independent offices/exam rooms, 2 Receptions (1 on lower level-1 on main floor) 5 baths, full kitchen, multiple exits for use as separate spaces. Ample off street parking front and rear. Close proximity to Cascade Hospital, Schools and Downtown Arlington for client visibility. Local property owner provides excellent tenant support. Flexible...

#### 902 E Maple St, Arlington, WA 98223

Fresh paint, flooring, lighting and trim. Great Street Exposure. 10 Independent offices/exam rooms, 2 Receptions (1 on lower level-1 on main floor) 5 baths, full kitchen, multiple exits for use as separate spaces. Ample off street parking front and rear. Close proximity to Cascade Hospital, Schools and Downtown Arlington for client visibility. Local property owner provides excellent tenant support. Flexible