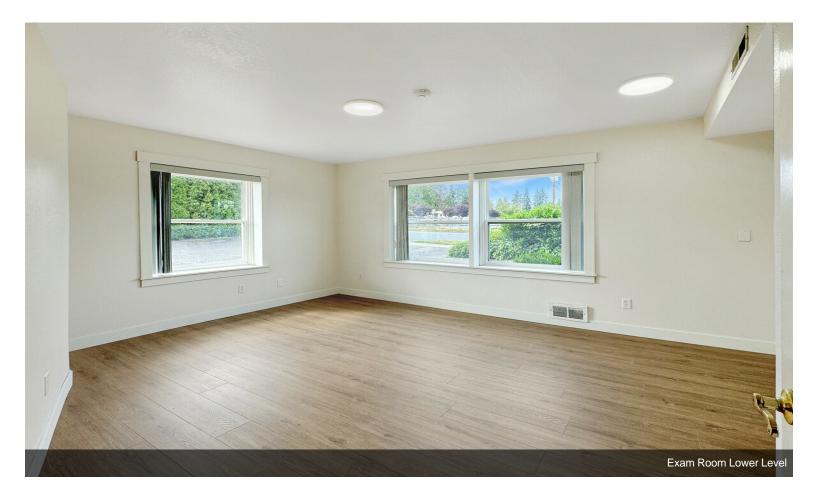

## 902 E Maple St

\$25.00 /SF/YR

Fresh paint, flooring, lighting and trim. Great Street Exposure. 10 Independent offices/exam rooms, 2 Receptions (1 on lower level-1 on main floor) 5 baths, full kitchen, multiple exits for use as separate spaces. Ample off street parking front and rear. Close proximity to Cascade Hospital, Schools and Downtown Arlington for client visibility. Local property owner provides excellent tenant support. Flexible...

#### 902 E Maple St, Arlington, WA 98223

Fresh paint, flooring, lighting and trim. Great Street Exposure. 10 Independent offices/exam rooms, 2 Receptions (1 on lower level-1 on main floor) 5 baths, full kitchen, multiple exits for use as separate spaces. Ample off street parking front and rear. Close proximity to Cascade Hospital, Schools and Downtown Arlington for client visibility. Local property owner provides excellent tenant support. Flexible