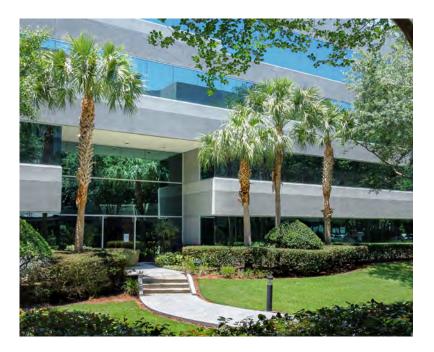

## MAITLAND GREEN II

2290 Lucien Way Maitland, FL 32751

Maitland Green II is a 4-story Class A office building with approximately 84,000 RSF and 2,130 RSF of available space.

Located in the highly desirable Maitland Center Office Park, this corporate building provides efficient office suites for all professional businesses. CLASS A OFFICE SPACE Space Available 2,130 RSF

## **BUILDING FEATURES & AMENITIES**

- 84,000 RSF Class A 4-Story Building
- On-Site Institutional Property Management
- 4/1000 Parking Ratio
- Brand New Fitness Facility Located in Adjacent Building
- New Building Feature: Advanced and Targeted Cleanings of Common Area Spaces
- Large Centrally Located Courtyard for Collaborative Distancing Area