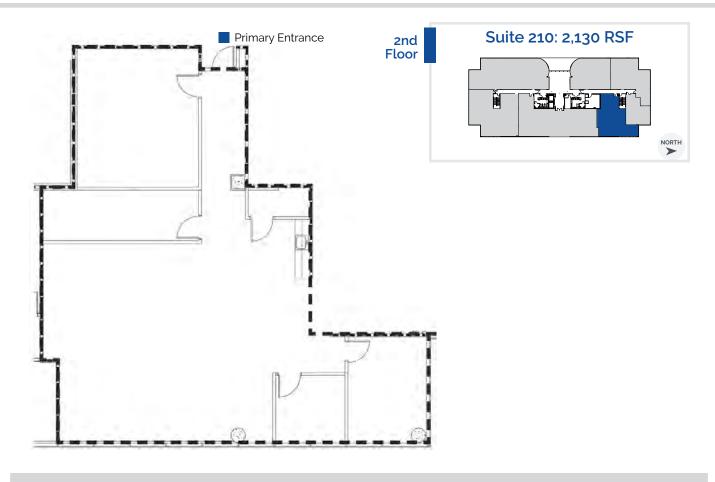

## MAITLAND GREEN II

2290 Lucien Way Maitland, FL 32751

Maitland Green II is a 4-story Class A office building with approximately 84,000 RSF and 2,130 RSF of available space.

Located in the highly desirable Maitland Center Office Park, this corporate building provides efficient office suites for all professional businesses. CLASS A OFFICE SPACE Space Available 2,130 RSF

#### SPACE AVAILABLE