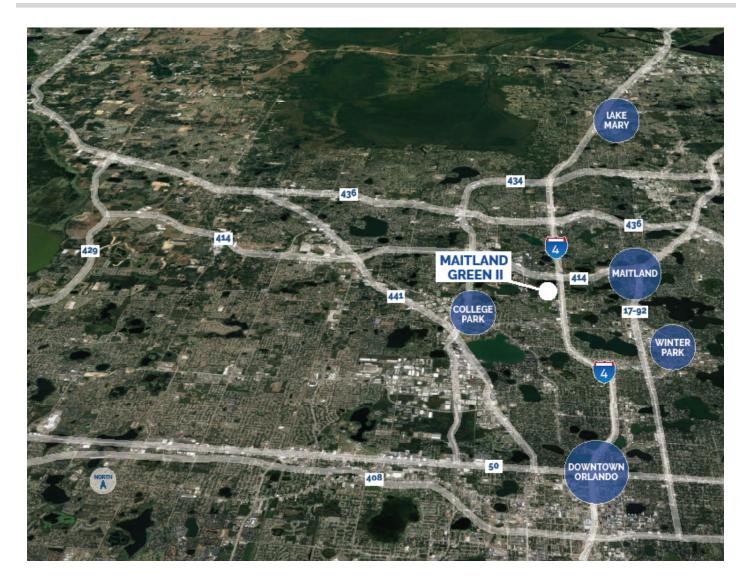

## LOCATION HIGHLIGHTS

- Well-positioned within Maitland Center Office Park, one of Orlando's largest office submarkets
- Conveniently less than a half mile from
  I-4 & providing easy access to Downtown
  Orlando
- Close to business hotels, restaurants, retail and the RDV Sportsplex

- Ideally located in Central Florida's top executive housing market & the following established neighborhoods
  - Maitland: 3-Miles
  - Winter Park: 5-Miles
  - College Park: 7-Miles
  - Downtown: 8-Miles
  - Lake Mary: 12-Miles