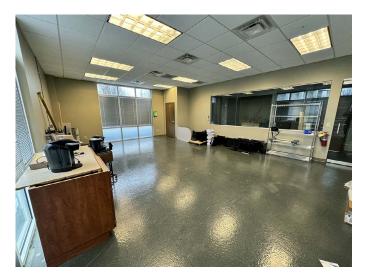

# **Property Highlights**

- High Traffic Polaris Area
- 2252sF Professional Office Space
- First Floor Easy Access
- Professional Offices
- Reception Area
- Ample Parking
- ADA Bathrooms
- 4 Offices
- Large Meeting or Conference Room
- Many Possibilities