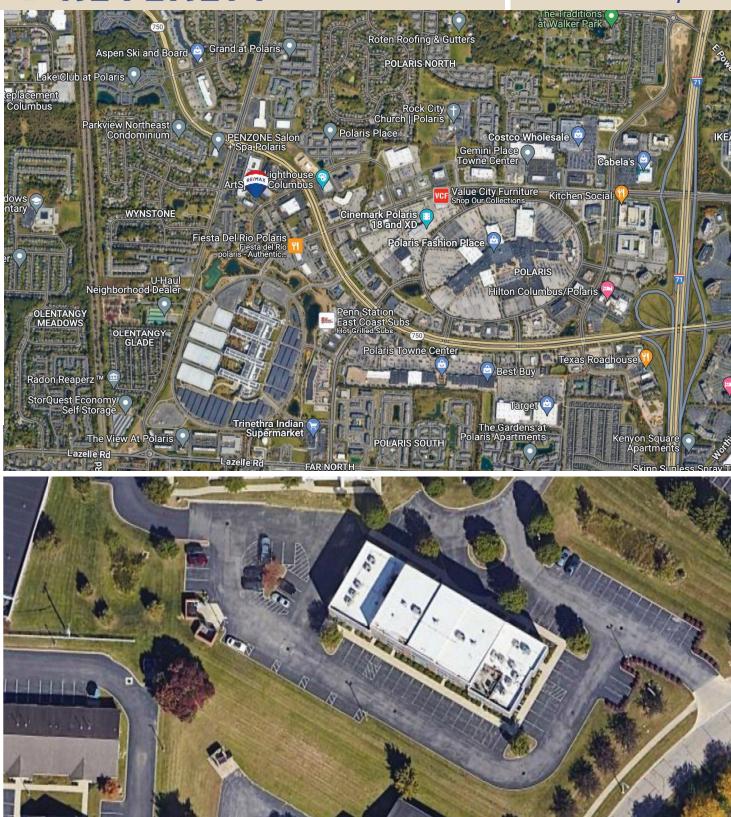

1-1-1

FOR LEASE 2252sF | \$14/sf/yr NNN Polaris Office Space

Medical Offices 9039 Antares Ave A-1 Columbus OH 43240

# **Property Highlights**

- High Traffic Polaris Area
- 2252sF Professional Office Space
- First Floor Easy Access
- Professional Offices
- Reception Area
- Ample Parking
- ADA Bathrooms
- 4 Offices
- Large Meeting or Conference Room
- Many Possibilities