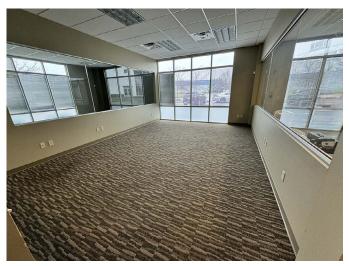

1-1-1

FOR LEASE 2252sF | \$14/sf/yr NNN Polaris Office Space

Medical Offices 9039 Antares Ave A-1 Columbus OH 43240

# **Property Highlights**

- High Traffic Polaris Area
- 2252sF Professional Office Space
- First Floor Easy Access
- Professional Offices
- Reception Area
- Ample Parking
- ADA Bathrooms
- 4 Offices
- Large Meeting or Conference Room
- Many Possibilities