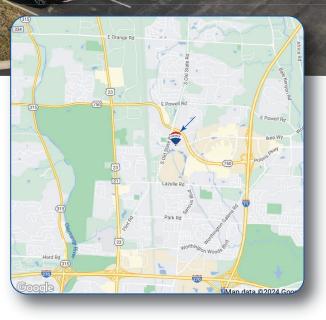

1-1-1

FOR LEASE 2252sF | \$14/sf/yr NNN Polaris Office Space

Medical Offices 9039 Antares Ave A-1 Columbus OH 43240