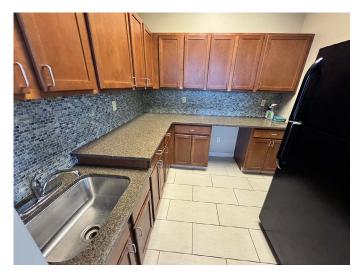

1-1-1

FOR LEASE 2252sF | \$14/sf/yr NNN Polaris Office Space

Medical Offices 9039 Antares Ave A-1 Columbus OH 43240

# **Property Highlights**

- High Traffic Polaris Area
- 2252sF Professional Office Space
- First Floor Easy Access
- Professional Offices
- Reception Area
- Ample Parking
- ADA Bathrooms
- 4 Offices
- Large Meeting or Conference Room
- Many Possibilities