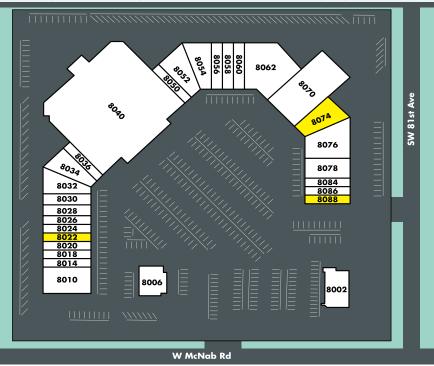

• Enjoy exceptional visibility from McNab Rd, maximizing exposure.

| UNIT | TENANT                       |
|------|------------------------------|
| 8002 | Pollo Tropical               |
| 8006 | Hooks                        |
| 8010 | Event Center                 |
| 8016 | Papa John's                  |
| 8018 | Smoke Shop                   |
| 8020 | Al Ferreira Inc.             |
| 8022 | Available Space - 1,300 sf ± |
| 8024 | A Postal Pack & Ship         |
| 8026 | Health/Vitamin Store         |
| 8028 | Taste Rite                   |
| 8030 | Palace Vision Optical        |
| 8032 | Reggae Pon the Grill         |
| 8034 | Shoppes of McNab Office      |
| 8036 | Shoppes of McNab Office      |
| 8040 | Broward Meat & Fish Co.      |
| 8050 | Subway                       |
| 8052 | La Girl Beauty Supply        |
| 8054 | New Divine Church            |
| 8056 | First Nails                  |
| 8058 | Pediatric Dental Office      |
| 8060 | Way To Smile Dental Office   |
| 8062 | Events by Arlis, LLC         |
| 8070 | Headstart Pre-School         |
| 8074 | Available Space - 2,800 sf ± |
| 8076 | Family Dollar                |
| 8078 | Family Dollar                |
| 8084 | G&A Barber Shop              |
| 8086 | Boost Mobile                 |
| 8088 | Available Space - 1,700 sf   |