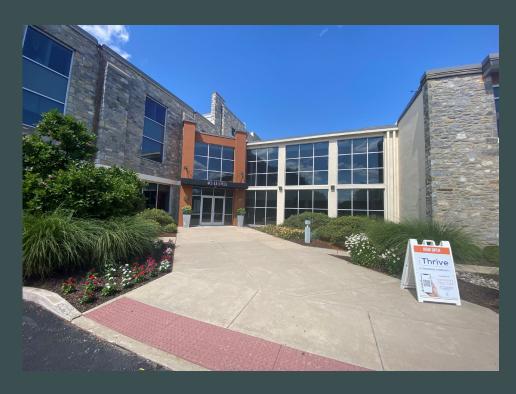

# 40 LLOYD AVENUE

Malvern, PA 19355

## 2,595 SF AVAILABLE LAST REMAINING VACANCY

#### LISTING SUMMARY

- 2,595 RSF Available Immediately
- Floor to ceiling glass overlooking Greentree Park
- Flexible footprint for offices and/or open area
- Brand new Common Area finishes throughout
- All new Exterior Landscaping/Hardscaping
- Unique Opportunity close to Borough of Malvern
- Excellent Opportunity for small professional services firm