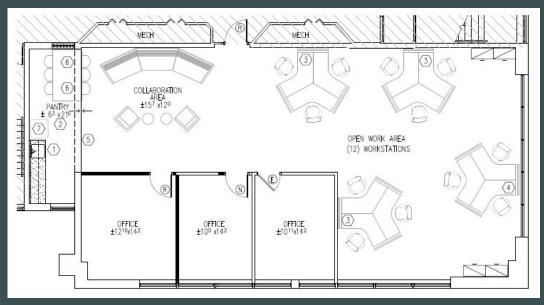

# 40 LLOYD AVENUE

Malvern, PA 19355

## 2,595 SF AVAILABLE LAST REMAINING VACANCY







#### LISTING SUMMARY

- 2,595 RSF Available Immediately
- Floor to ceiling glass overlooking Greentree Park
- Flexible footprint for offices and/or open area
- Brand new Common Area finishes throughout
- All new Exterior Landscaping/Hardscaping
- Unique Opportunity close to Borough of Malvern
- Excellent Opportunity for small professional services firm



### Floor Plans - Suite 201

#### Sample Plan A



### Sample Plan B



#### 40 LLOYD DRIVE, MALVERN, PA 19355



Stephen J. Gersbach First Vice President +1 610 251 5138 steve.gersbach@cbre.com Licensed: PA CBRE, Inc. 555 E. Lancaster Avenue Suite 120, Radnor, PA 19087 cbre.us/philadelphia Licensed Real Estate Broker

© 2024 CBRE, Inc. All rights reserved. This information has been obtained from sources believed reliable, but has not been verified for accuracy or completeness. You should conduct a careful, independent investigation of the property and verify all information. Any reliance on this information is solely at your own risk. CBRE and the CBRE logo are service marks of CBRE, Inc. All other marks displayed on this document are the property of their respective owners, and the use of such logos does not imply any affiliation with