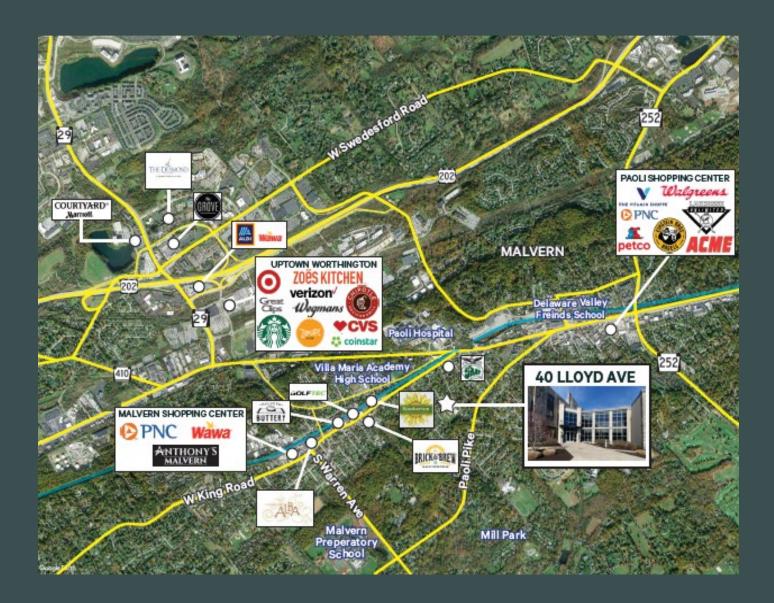

# 40 LLOYD AVENUE

Malvern, PA 19355

## 2,595 SF AVAILABLE LAST REMAINING VACANCY







#### LISTING SUMMARY

- 2,595 RSF Available Immediately
- Floor to ceiling glass overlooking Greentree Park
- Flexible footprint for offices and/or open area
- Brand new Common Area finishes throughout
- All new Exterior Landscaping/Hardscaping
- Unique Opportunity close to Borough of Malvern
- Excellent Opportunity for small professional services firm



### Floor Plans - Suite 201

#### Sample Plan A



### Sample Plan B



#### 40 LLOYD DRIVE, MALVERN, PA 19355



Stephen J. Gersbach First Vice President +1 610 251 5138 steve.gersbach@cbre.com Licensed: PA CBRE, Inc. 555 E. Lancaster Avenue Suite 120, Radnor, PA 19087 cbre.us/philadelphia Licensed Real Estate Broker

© 2024 CBRE, Inc. All rights reserved. This information has been obtained from sources believed reliable, but has not been verified for accuracy or completeness. You should conduct a careful, independent investigation of the property and verify all information. Any reliance on this information is solely at your own risk. CBRE and the CBRE logo are service marks of CBRE, Inc. All other marks displayed on this document are the property of their respective owners, and the use of such logos does not imply any affiliation with or endorsement of CBRE. Photos herein are the property of their