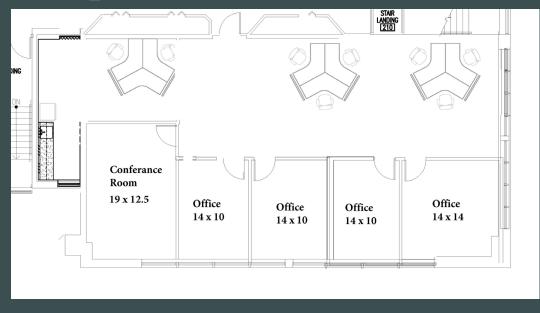

# 40 LLOYD AVENUE

Malvern, PA 19355

## 2,595 SF AVAILABLE LAST REMAINING VACANCY







#### LISTING SUMMARY

- 2,595 RSF Available Immediately
- Floor to ceiling glass overlooking Greentree Park
- Flexible footprint for offices and/or open area
- Brand new Common Area finishes throughout
- All new Exterior Landscaping/Hardscaping
- Unique Opportunity close to Borough of Malvern
- Excellent Opportunity for small professional services firm



### Floor Plans - Suite 201

#### Sample Plan A



### Sample Plan B



#### 40 LLOYD DRIVE, MALVERN, PA 19355



Stephen J. Gersbach First Vice President +1 610 251 5138 steve.gersbach@cbre.com Licensed: PA CBRE, Inc. 555 E. Lancaster Avenue Suite 120, Radnor, PA 19087 cbre.us/philadelphia Licensed Real Estate Broker

© 2024 CBRE, Inc. All rights reserved. This information has been obtained from sources believed reliable, but has not been verified for accuracy or completeness. You should conduct a careful, independent investigation of the property and verify all information. Any reliance on this information is solely at your own risk. CBRE and the CBRE logo are service marks of CBRE, Inc. All other marks displayed on this document are the property of their respective owners, and the use of such logos does not imply any affiliation with or endorsement of CBR