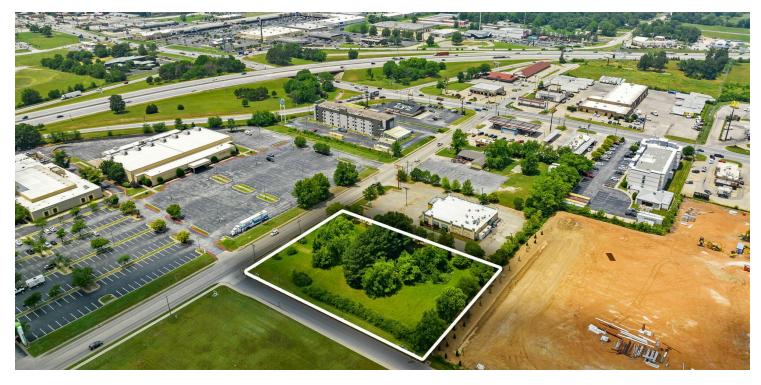

### +/- 1.52 ACRES OF LAND ZONE C-5 FOR SALE

## 1431 & 1463 S 48 TH ST

Springdale, AR 72762

#### **PROPERTY DESCRIPTION**

+/- 1.52 Acres of land with excellent development opportunities and zoned C-5 - Thoroughfare Commercial, making the possibilities endless! Utilities on site include: water, sewer and electric. There is also a buried AT&T Cable. Situated in a perfect location, surrounded by a mix of businesses and easy access to I-49, the main interstate system that connects through NWA.

#### **PROPERTY HIGHLIGHTS**

- Zoned C-5
- +/- 1.52 Acres
- · Development Potential
- Right off I-49
- Water, Sewer, and Electric