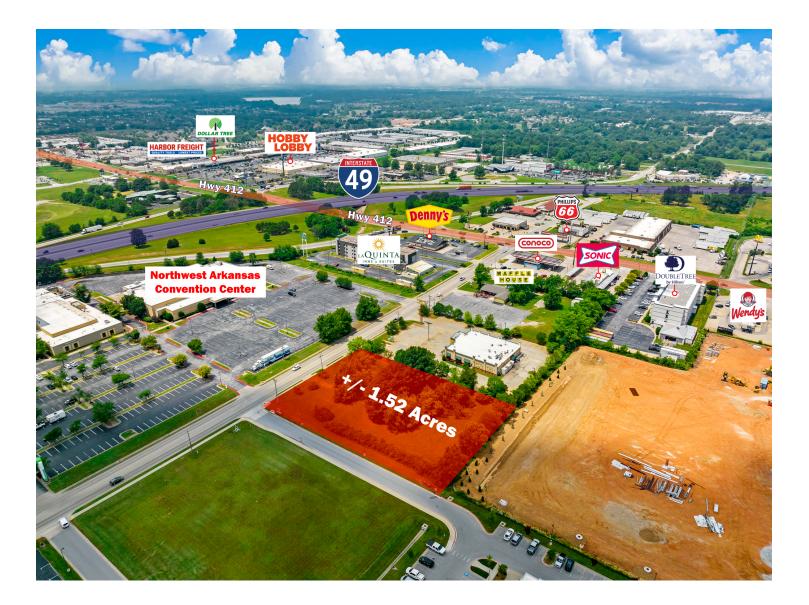

#### **PROPERTY DESCRIPTION**

+/- 1.52 Acres of land with excellent development opportunities and zoned C-5 - Thoroughfare Commercial, making the possibilities endless! Utilities on site include: water, sewer and electric. There is also a buried AT&T Cable. Situated in a perfect location, surrounded by a mix of businesses and easy access to I-49, the main interstate system that connects through NWA.

#### **PROPERTY HIGHLIGHTS**

- Zoned C-5
- +/- 1.52 Acres
- · Development Potential
- Right off I-49
- Water, Sewer, and Electric

\$645,000

1.52 Acres

TIMOTHY SALMONSEN Executive Broker 0: 479.231.1355 C: 479.366.6737 sgrlistingmanager@gmail.com AR #EB00066512

KW COMMERCIAL 3105 NE 11th St. Suite 5 Bentonville, AR 72712 +/- 1.52 ACRES OF LAND ZONE C-5 FOR SALE