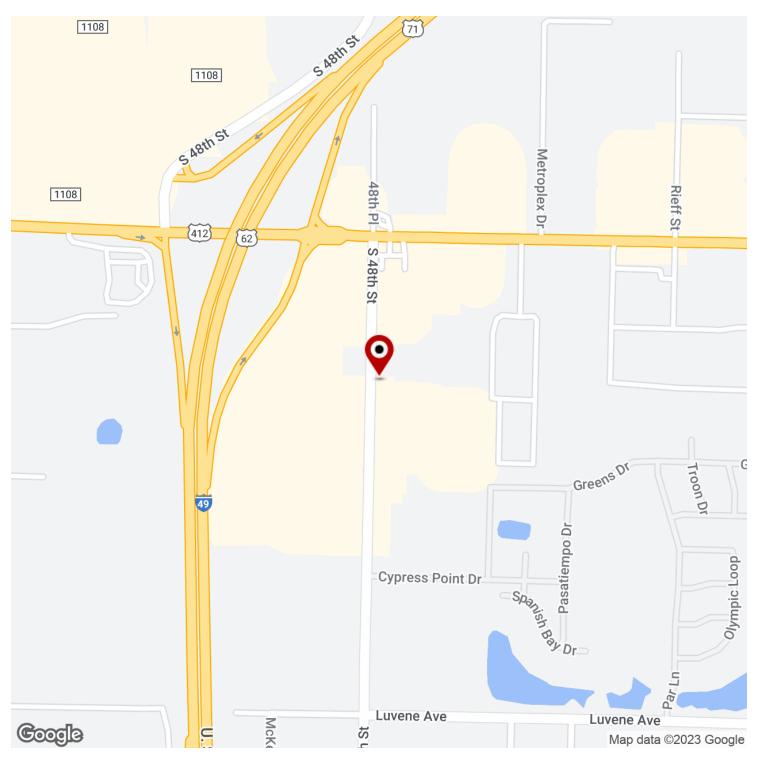

## 1431 & 1463 S 48 TH ST

Springdale, AR 72762

#### **PROPERTY DESCRIPTION**

+/- 1.52 Acres of land with excellent development opportunities and zoned C-5 - Thoroughfare Commercial, making the possibilities endless! Utilities on site include: water, sewer and electric. There is also a buried AT&T Cable. Situated in a perfect location, surrounded by a mix of businesses and easy access to I-49, the main interstate system that connects through NWA.