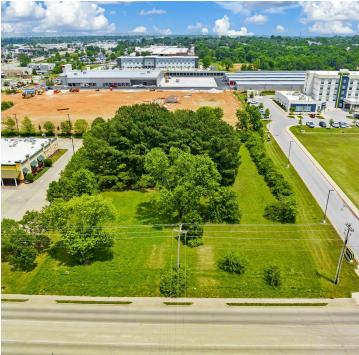

#### **PROPERTY DESCRIPTION**

+/- 1.52 Acres of land with excellent development opportunities and zoned C-5 - Thoroughfare Commercial, making the possibilities endless! Utilities on site include: water, sewer and electric. There is also a buried AT&T Cable. Situated in a perfect location, surrounded by a mix of businesses and easy access to I-49, the main interstate system that connects through NWA.

#### **PROPERTY HIGHLIGHTS**

- Zoned C-5
- +/- 1.52 Acres
- · Development Potential
- Right off I-49
- Water, Sewer, and Electric