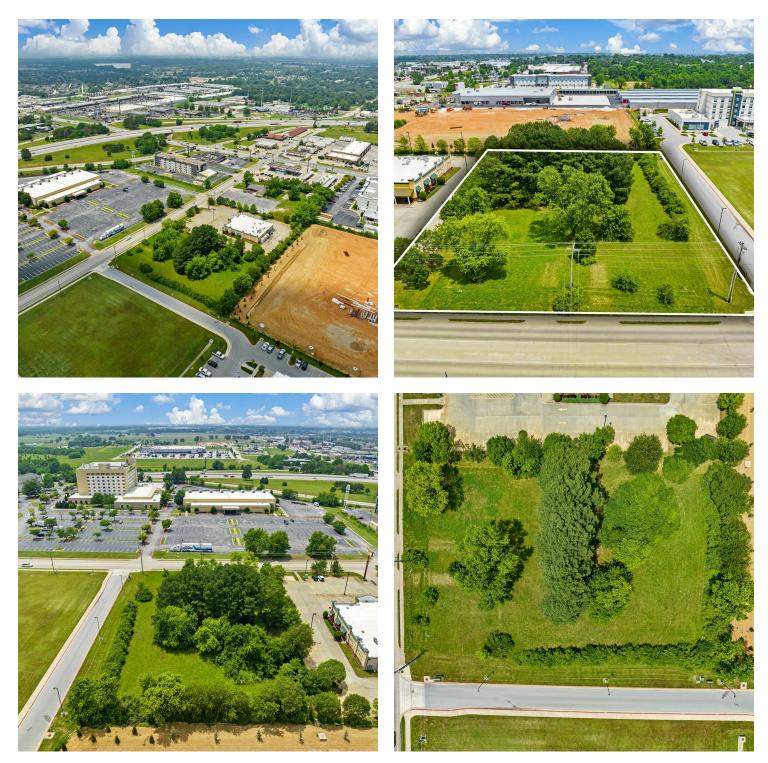

#### **PROPERTY DESCRIPTION**

+/- 1.52 Acres of land with excellent development opportunities and zoned C-5 - Thoroughfare Commercial, making the possibilities endless! Utilities on site include: water, sewer and electric. There is also a buried AT&T Cable. Situated in a perfect location, surrounded by a mix of businesses and easy access to I-49, the main interstate system that connects through NWA.

#### **PROPERTY HIGHLIGHTS**

- Zoned C-5
- +/- 1.52 Acres
- · Development Potential
- Right off I-49
- Water, Sewer, and Electric